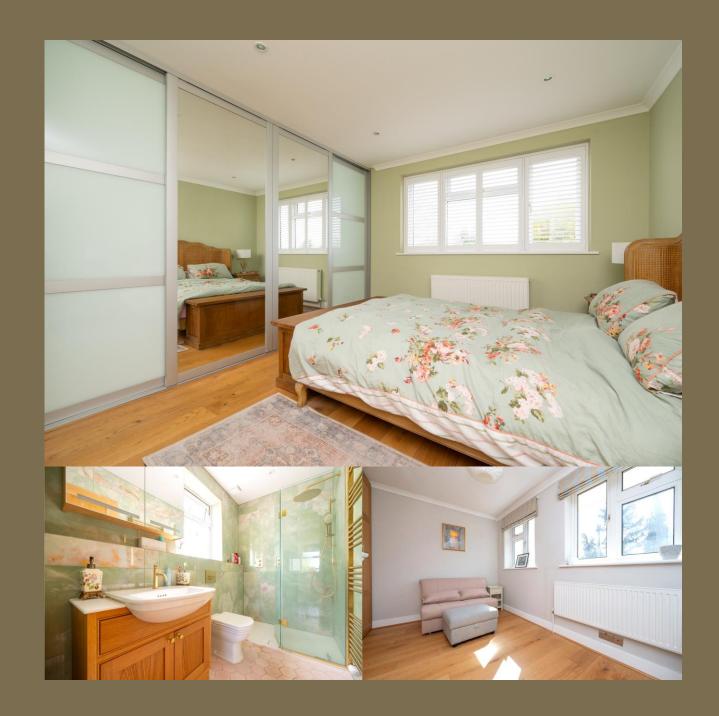

Additionally, there is a separate lounge and a spacious entrance hall that includes a downstairs shower and cloakroom. Upstairs, you will find four double bedrooms, including a luxurious en-suite bathroom in the main bedroom, as well as a family bathroom.

Bedroom 2 3.83m x 3.43m (12'7" x 11'3").

Bedroom 3 3.82m x 2.92m (12'6" x 9'7").

Bedroom 4 3.47m x 2.70m (11'5" x 8'10").

Bathroom 3.43m x 3.06m (11'3" x 10').

Garden

Garden Room 4.77m x 4.20m (15'8" x 13'9").