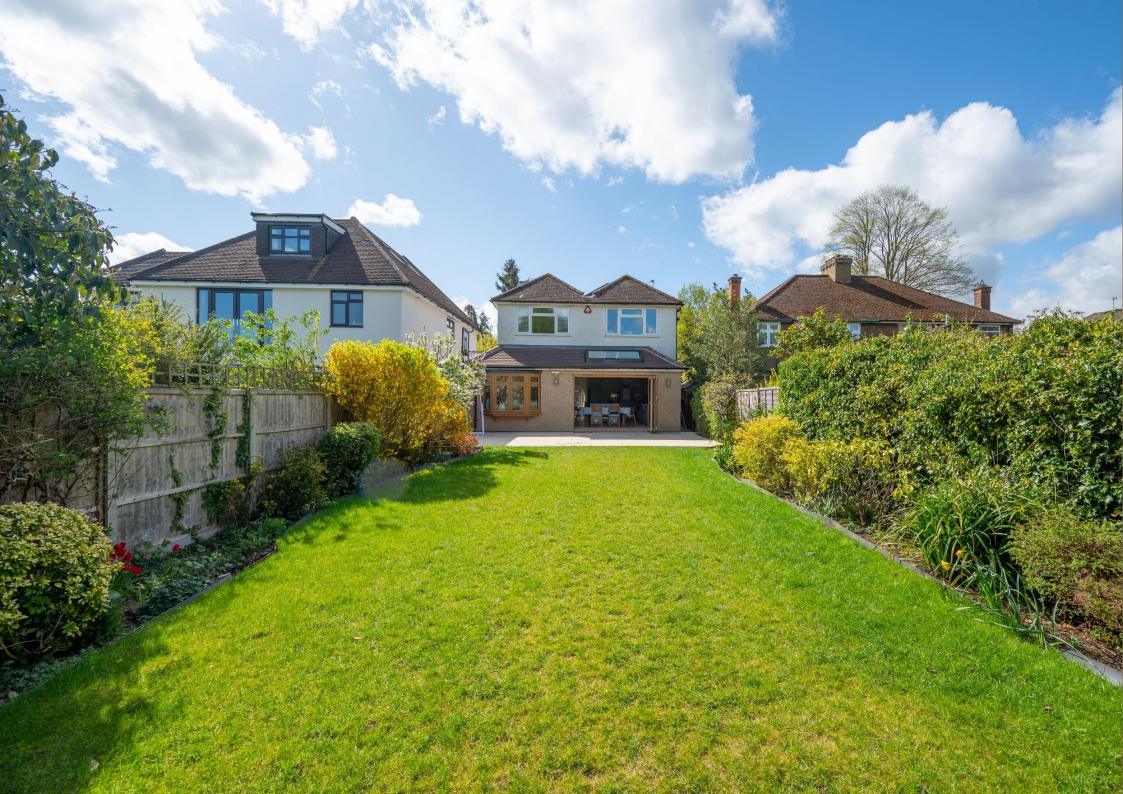

This spacious home, improved by the current owners, offers over 2,000 square feet of accommodation. It features a stunning kitchen/dining/family room that includes ample storage, a central island with a breakfast bar, a separate utility room, and a stylish seating area with acoustic wall paneling. This bright and airy space is enhanced by an attractive bay window at the rear and a range of bi-fold doors that open onto a lovely south-west facing garden, providing excellent privacy and an impressive garden room.

Bedroom 2 3.83m x 3.43m (12'7" x 11'3").

Bedroom 3 3.82m x 2.92m (12'6" x 9'7").

Bedroom 4 3.47m x 2.70m (11'5" x 8'10").

Bathroom 3.43m x 3.06m (11'3" x 10').

Garden

Garden Room 4.77m x 4.20m (15'8" x 13'9").