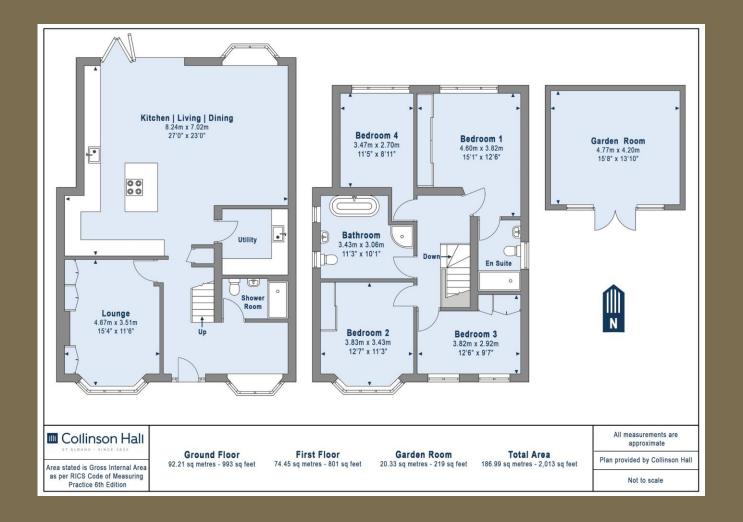

This spacious home, improved by the current owners, offers over 2,000 square feet of accommodation. It features a stunning kitchen/dining/family room that includes ample storage, a central island with a breakfast bar, a separate utility room, and a stylish seating area with acoustic wall paneling. This bright and airy space is enhanced by an attractive bay window at the rear and a range of bi-fold doors that open onto a lovely south-west facing garden, providing excellent privacy and an impressive garden room.

Additionally, there is a separate lounge and a spacious entrance hall that includes a downstairs shower and cloakroom. Upstairs, you will find four double bedrooms, including a luxurious en-suite bathroom in the main bedroom, as well as a family bathroom.

EPC Rating: D 68 Council Tax Band:

**Entrance Hall** 

Lounge 4.67m x 3.51m (15'4" x 11'6").

Shower Room

Kitchen/Living/Dining 8.24m x 7.02m (27' x 23').

Utility

Bedroom 1 4.60m x 3.82m (15'1" x 12'6").

**Ensuite Bathroom** 

Bedroom 2 3.83m x 3.43m (12'7" x 11'3").

Bedroom 3 3.82m x 2.92m (12'6" x 9'7").

Bedroom 4 3.47m x 2.70m (11'5" x 8'10").

Bathroom 3.43m x 3.06m (11'3" x 10').

Garden

Garden Room 4.77m x 4.20m (15'8" x 13'9").