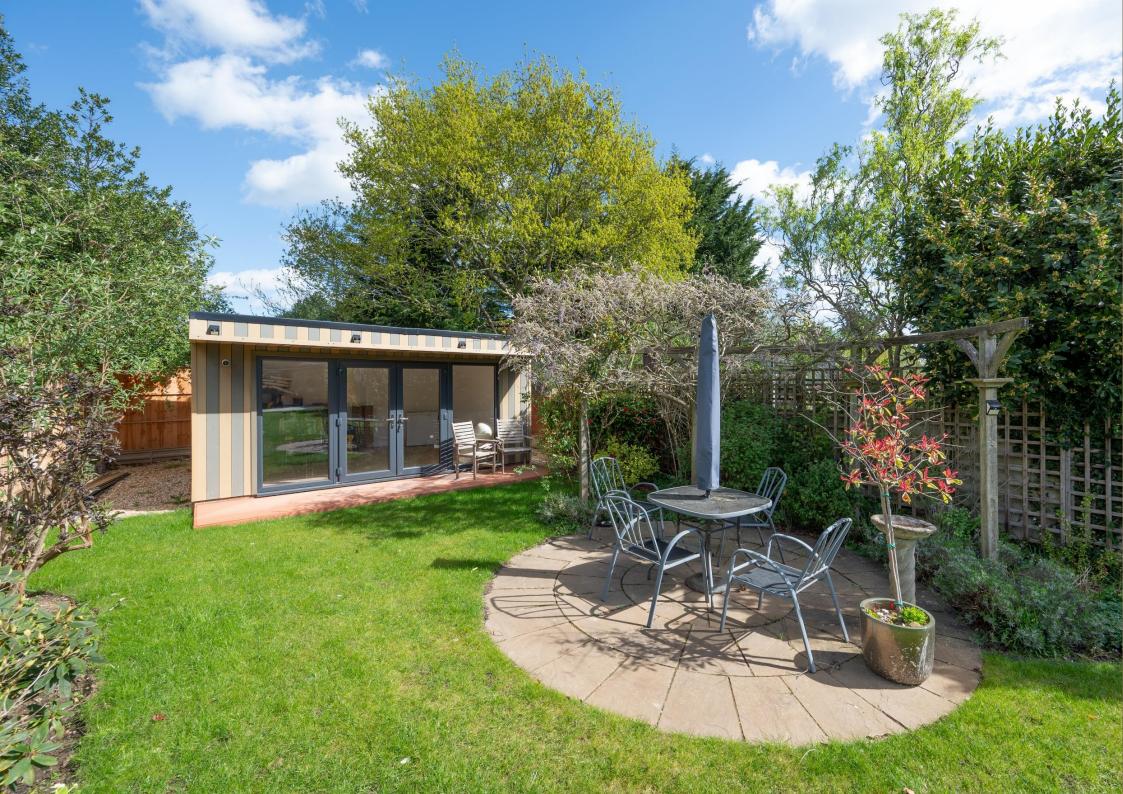

This spacious home, improved by the current owners, offers over 2,000 square feet of accommodation. It features a stunning kitchen/dining/family room that includes ample storage, a central island with a breakfast bar, a separate utility room, and a stylish seating area with acoustic wall paneling. This bright and airy space is enhanced by an attractive bay window at the rear and a range of bi-fold doors that open onto a lovely south-west facing garden, providing excellent privacy and an impressive garden room.

Bedroom 2 3.83m x 3.43m (12'7" x 11'3").

Bedroom 3 3.82m x 2.92m (12'6" x 9'7").

Bedroom 4 3.47m x 2.70m (11'5" x 8'10").

Bathroom 3.43m x 3.06m (11'3" x 10').

Garden

Garden Room 4.77m x 4.20m (15'8" x 13'9").