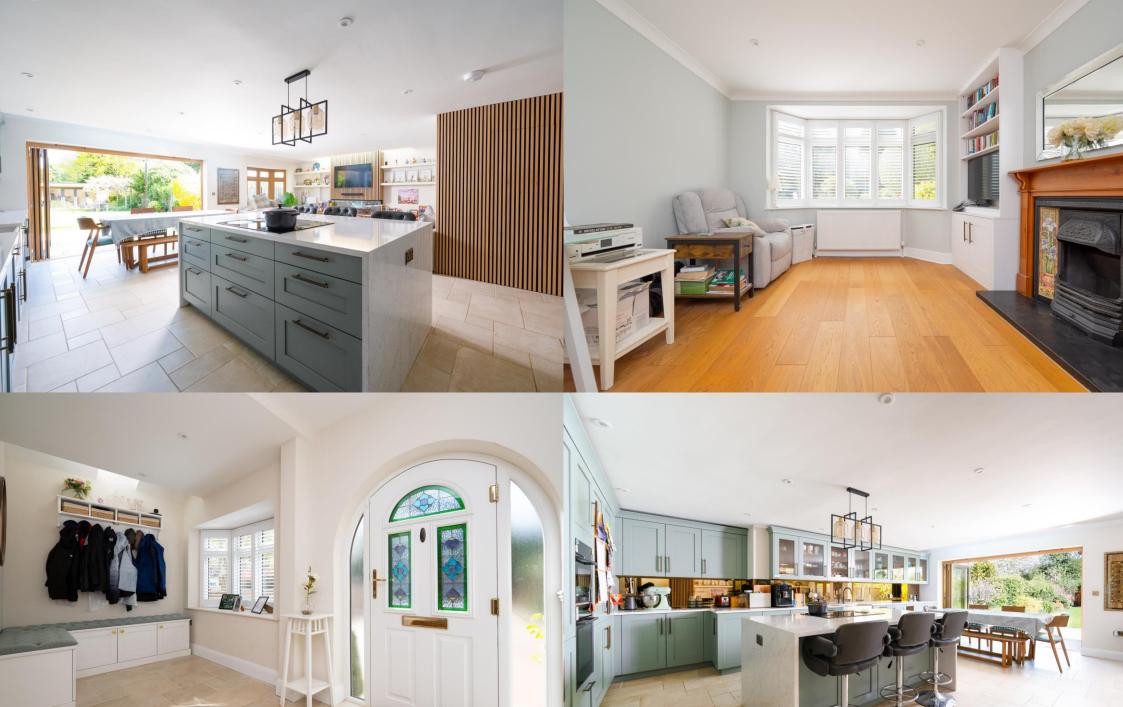

This spacious home, improved by the current owners, offers over 2,000 square feet of accommodation. It features a stunning kitchen/dining/family room that includes ample storage, a central island with a breakfast bar, a separate utility room, and a stylish seating area with acoustic wall paneling. This bright and airy space is enhanced by an attractive bay window at the rear and a range of bi-fold doors that open onto a lovely south-west facing garden, providing excellent privacy and an impressive garden room.

Additionally, there is a separate lounge and a spacious entrance hall that includes a downstairs shower and cloakroom. Upstairs, you will find four double bedrooms, including a luxurious en-suite bathroom in the main bedroom, as well as a family bathroom.