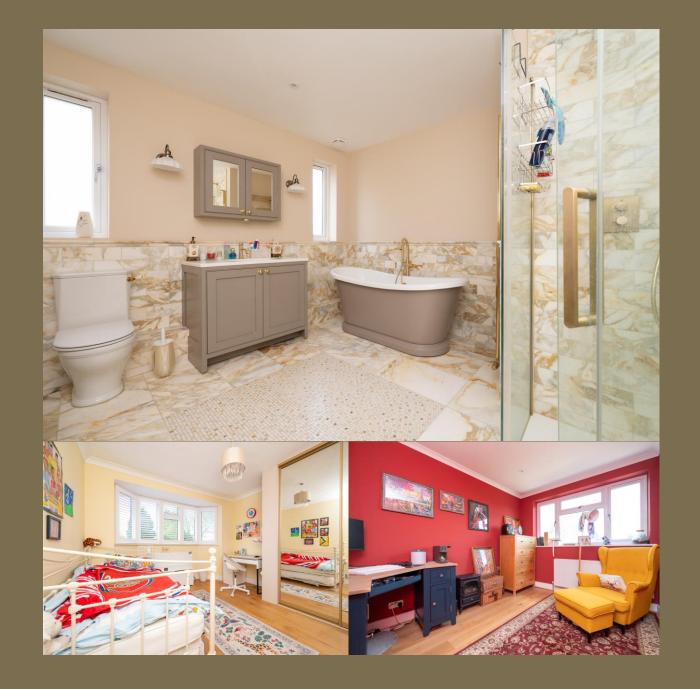

Additionally, there is a separate lounge and a spacious entrance hall that includes a downstairs shower and cloakroom. Upstairs, you will find four double bedrooms, including a luxurious en-suite bathroom in the main bedroom, as well as a family bathroom.

EPC Rating: D 68 Council Tax Band:

**Entrance Hall** 

Lounge 4.67m x 3.51m (15'4" x 11'6").

Shower Room

Kitchen/Living/Dining 8.24m x 7.02m (27' x 23').

Utility

Bedroom 1 4.60m x 3.82m (15'1" x 12'6").

**Ensuite Bathroom** 

Bedroom 2 3.83m x 3.43m (12'7" x 11'3").

Bedroom 3 3.82m x 2.92m (12'6" x 9'7").

Bedroom 4 3.47m x 2.70m (11'5" x 8'10").

Bathroom 3.43m x 3.06m (11'3" x 10').

Garden

Garden Room 4.77m x 4.20m (15'8" x 13'9").