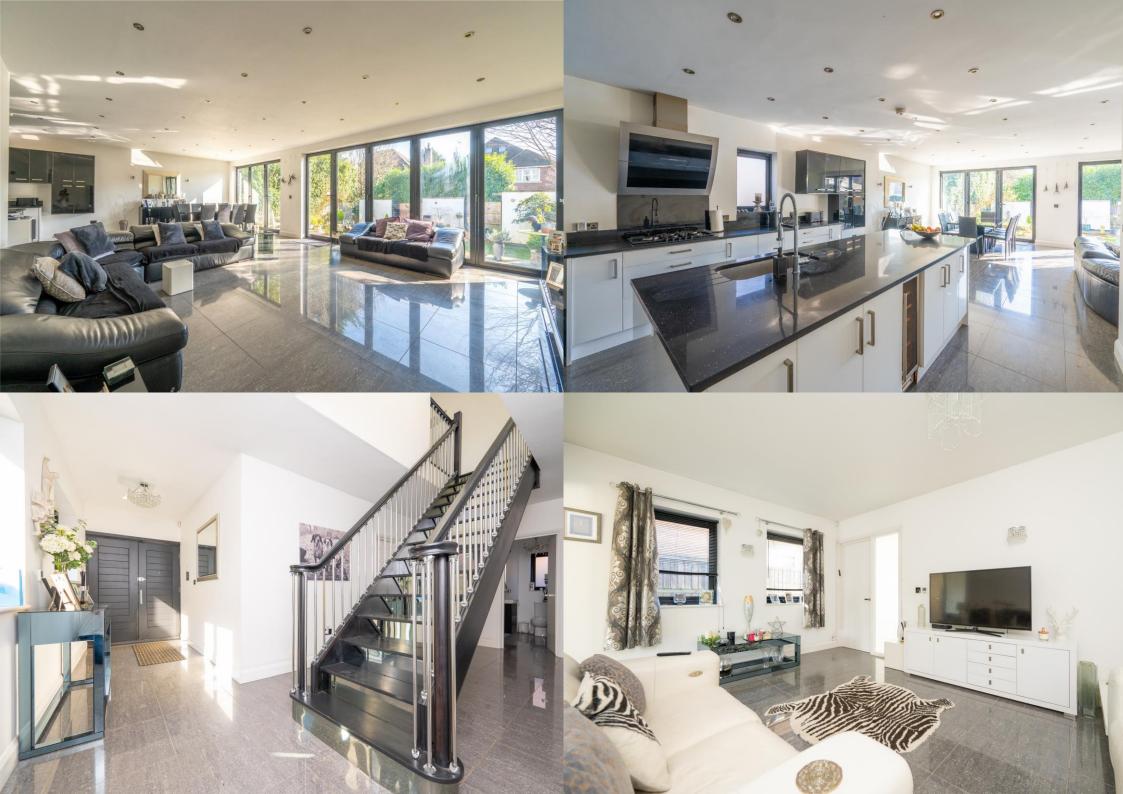

**Guide Price: £1,250,000** 

This impressive home offers over 3,000 square feet of accommodation arranged over two floors. It features six double bedrooms, three of which have en-suite bathrooms, along with a good-sized family bathroom and a utility room. The living space is exceptional, making it ideal for entertaining. The kitchen, dining, and family room is particularly remarkable, featuring a fitted kitchen with an island and bi-fold doors that open onto a secluded garden. Additionally, there is a separate lounge and a spacious entrance hall. The front of the property includes gated parking for several vehicles.

EPC Rating: B 81 Council Tax Band: F

**Entrance Hall** 

Lounge 5.14m x 3.80m (16'10" x 12'6").

Cloakroom

Kitchen/Living/Dining 10.46m x 9.41m (34'4" x 30'10").

Bedroom 1 6.12m x 3.97m (20'1" x 13').

**Ensuite Bathroom** 