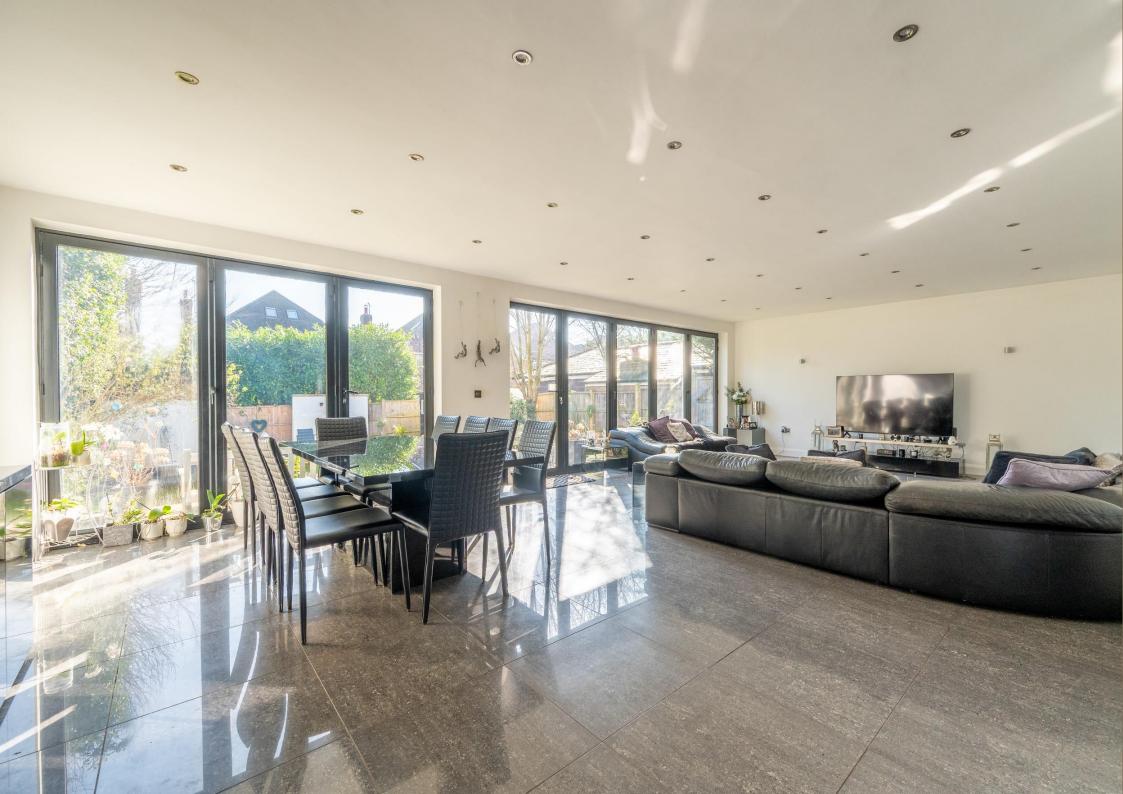

**Guide Price: £1,250,000** 

This impressive home offers over 3,000 square feet of accommodation arranged over two floors. It features six double bedrooms, three of which have en-suite bathrooms, along with a good-sized family bathroom and a utility room. The living space is exceptional, making it ideal for entertaining. The kitchen, dining, and family room is particularly remarkable, featuring a fitted kitchen with an island and bi-fold doors that open onto a secluded garden. Additionally, there is a separate lounge and a spacious entrance hall. The front of the property includes gated parking for several vehicles.

EPC Rating: B 81 Council Tax Band: F

**Entrance Hall** 

Lounge 5.14m x 3.80m (16'10" x 12'6").

Cloakroom

Kitchen/Living/Dining 10.46m x 9.41m (34'4" x 30'10").

Bedroom 1 6.12m x 3.97m (20'1" x 13').

**Ensuite Bathroom** 