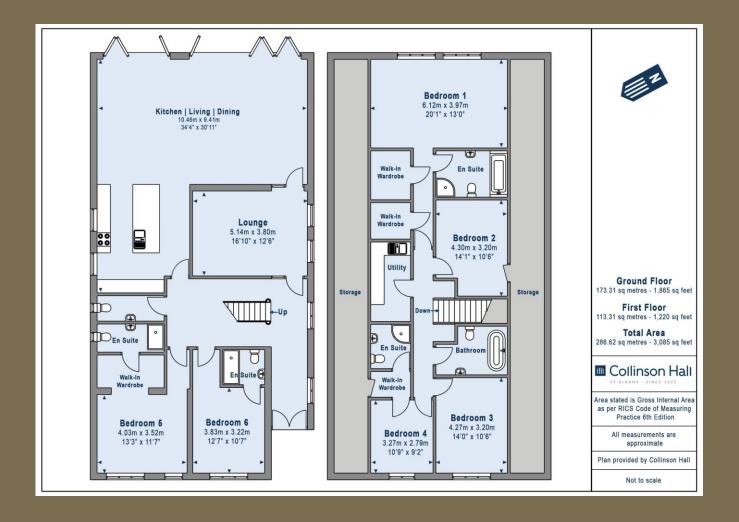

EPC Rating: B 81 Council Tax Band: F

**Entrance Hall** 

Lounge 5.14m x 3.80m (16'10" x 12'6").

Cloakroom

Kitchen/Living/Dining 10.46m x 9.41m (34'4" x 30'10").

Bedroom 1 6.12m x 3.97m (20'1" x 13').

**Ensuite Bathroom** 

Walk In Wardrobes

**Utility Room** 

Bedroom 2 4.30m x 3.20m (14'1" x 10'6").

Bedroom 3 4.27m x 3.20m (14' x 10'6").

Bathroom

Bedroom 4 3.27m x 2.79m (10'9" x 9'2").

Walk In Wardrobe

**Ensuite Shower Room** 

Bedroom 5 4.03m x 3.52m (13'3" x 11'7").

Walk In Wardrobe

**Ensuite Shower Room** 

Bedroom 6 3.83m x 3.22m (12'7" x 10'7").

**Ensuite Shower Room** 

Garden