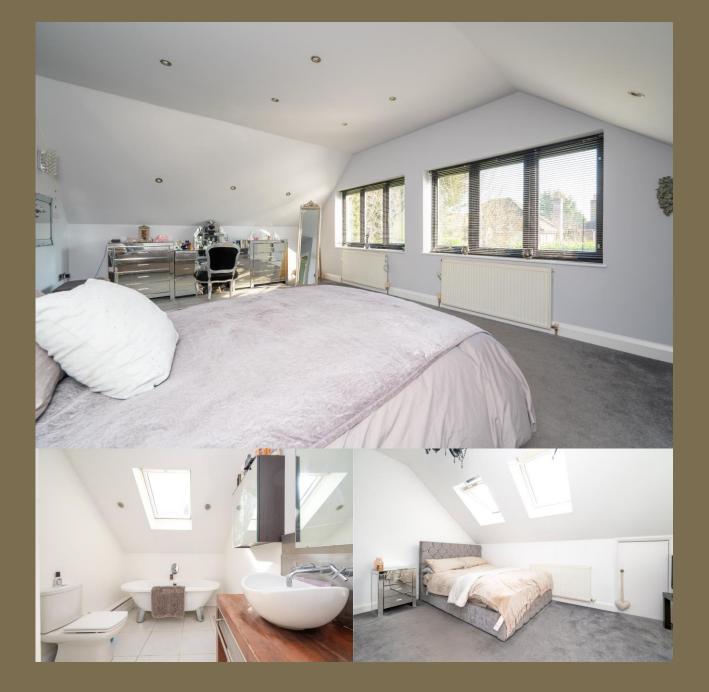

EPC Rating: B 81 Council Tax Band: F

**Entrance Hall** 

Lounge 5.14m x 3.80m (16'10" x 12'6").

Cloakroom

Kitchen/Living/Dining 10.46m x 9.41m (34'4" x 30'10").

Bedroom 1 6.12m x 3.97m (20'1" x 13').

**Ensuite Bathroom** 

Walk In Wardrobes

**Utility Room** 

Bedroom 2 4.30m x 3.20m (14'1" x 10'6").

Bedroom 3 4.27m x 3.20m (14' x 10'6").

Bathroom

Bedroom 4 3.27m x 2.79m (10'9" x 9'2").

Walk In Wardrobe

**Ensuite Shower Room** 

Bedroom 5 4.03m x 3.52m (13'3" x 11'7").

Walk In Wardrobe

**Ensuite Shower Room** 

Bedroom 6 3.83m x 3.22m (12'7" x 10'7").

**Ensuite Shower Room** 

Garden