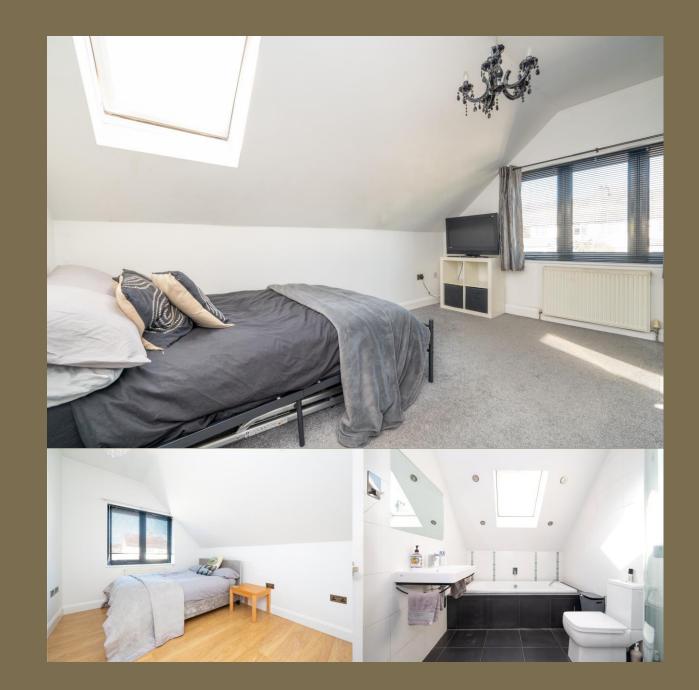

EPC Rating: B 81 Council Tax Band: F

**Entrance Hall** 

Lounge 5.14m x 3.80m (16'10" x 12'6").

Cloakroom

Kitchen/Living/Dining 10.46m x 9.41m (34'4" x 30'10").

Bedroom 1 6.12m x 3.97m (20'1" x 13').

**Ensuite Bathroom** 

Walk In Wardrobes

**Utility Room** 

Bedroom 2 4.30m x 3.20m (14'1" x 10'6").

Bedroom 3 4.27m x 3.20m (14' x 10'6").

Bathroom

Bedroom 4 3.27m x 2.79m (10'9" x 9'2").

Walk In Wardrobe

**Ensuite Shower Room** 