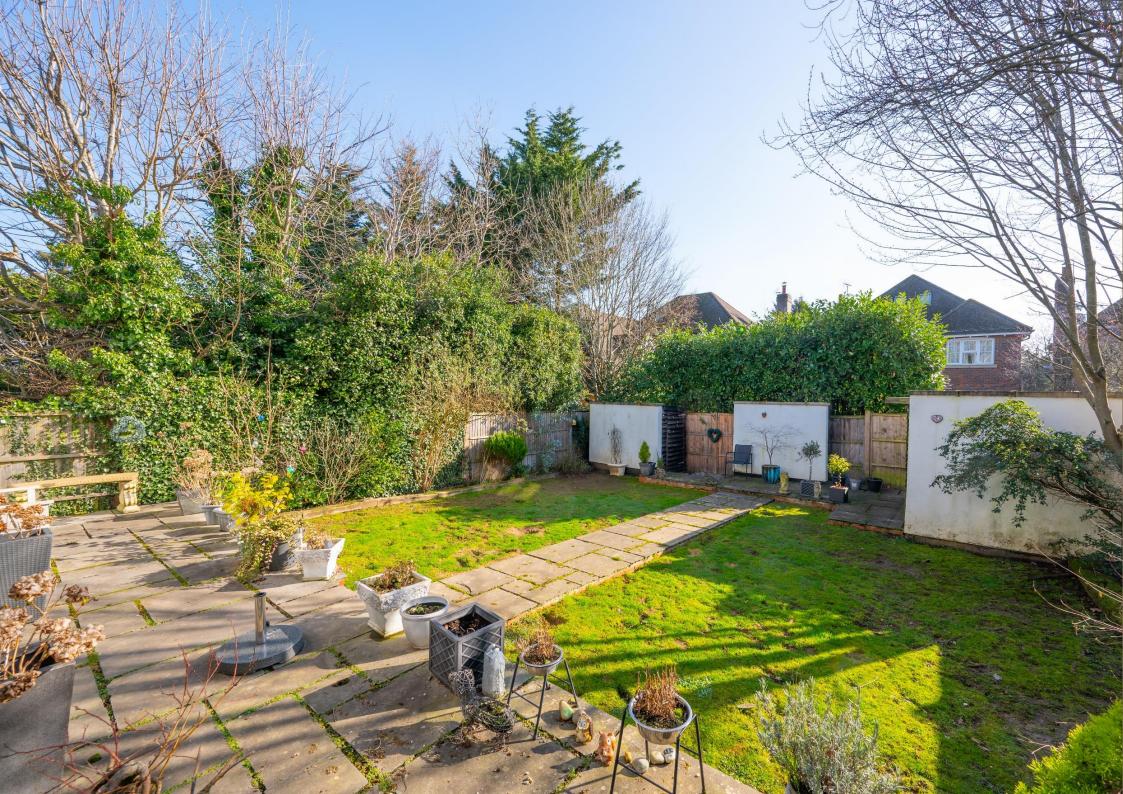

Bedroom 5 4.03m x 3.52m (13'3" x 11'7").

Walk In Wardrobe

**Ensuite Shower Room** 

Bedroom 6 3.83m x 3.22m (12'7" x 10'7").

**Ensuite Shower Room** 

Garden