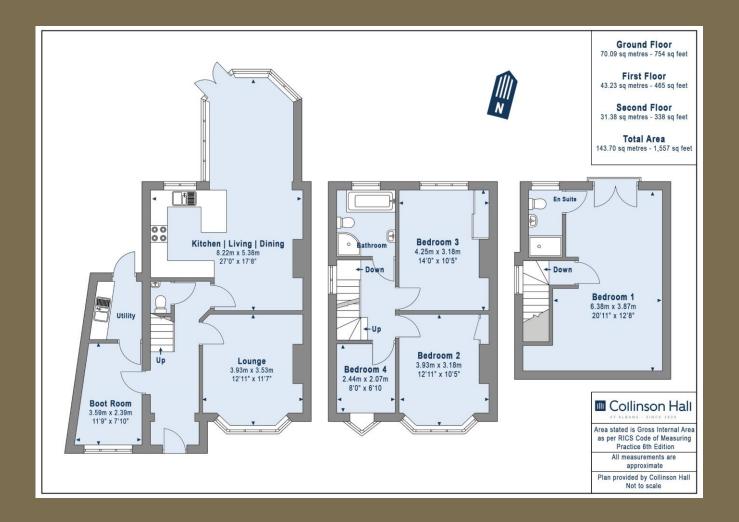

## Entrance Hall

Cloakroom

Lounge 3.93m x 3.53m (12'11" x 11'7").

Kitchen/Living/Dining 8.22m x 5.38m (27' x 17'8").

Boot Room 3.59m x 2.39m (11'9" x 7'10").

Utility Room

Bedroom 1 6.38m x 3.87m (20'11" x 12'8").

**Ensuite Bathroom** 

Bedroom 2 3.93m x 3.18m (12'11" x 10'5").

Bedroom 3 4.25m x 3.18m (13'11" x 10'5").

Bathroom

Bedroom 4 2.44m x 2.07m (8' x 6'9").

Garden