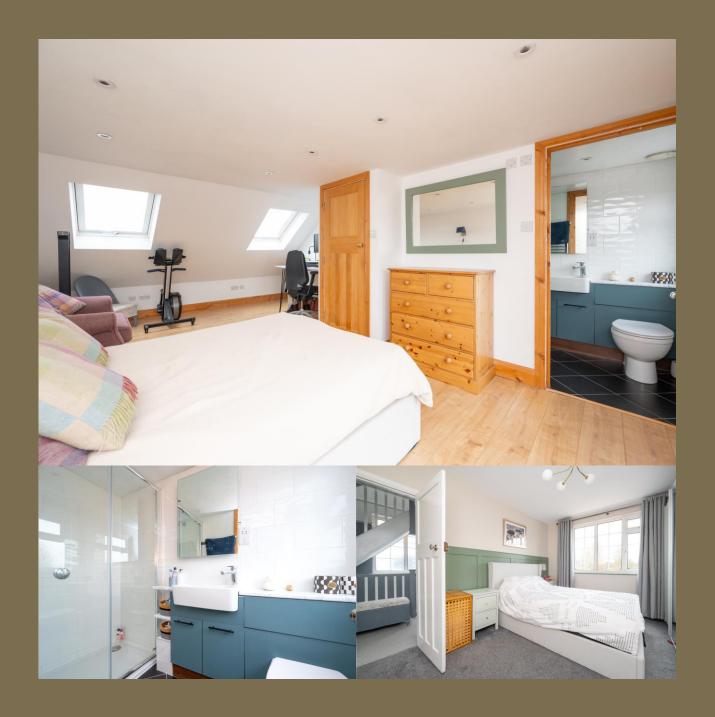

This property provides nearly 1,600 square feet of attractive and well-designed living space, including a lounge, an additional reception room, and a spacious utility room. The fantastic openplan kitchen and dining area features a conservatory that overlooks a substantial rear garden with a sunny south-facing aspect. The bedrooms are generously sized, with two double bedrooms, single room, and a family bathroom located on the first floor. Additionally, there is a beautifully converted loft that serves as the principal bedroom, complete with an en-suite shower room. Ample parking is available in the front driveway, which can accommodate several vehicles.

**Ensuite Bathroom** 

Bedroom 2 3.93m x 3.18m (12'11" x 10'5").

Bedroom 3 4.25m x 3.18m (13'11" x 10'5").

Bathroom

Bedroom 4 2.44m x 2.07m (8' x 6'9").

Garden