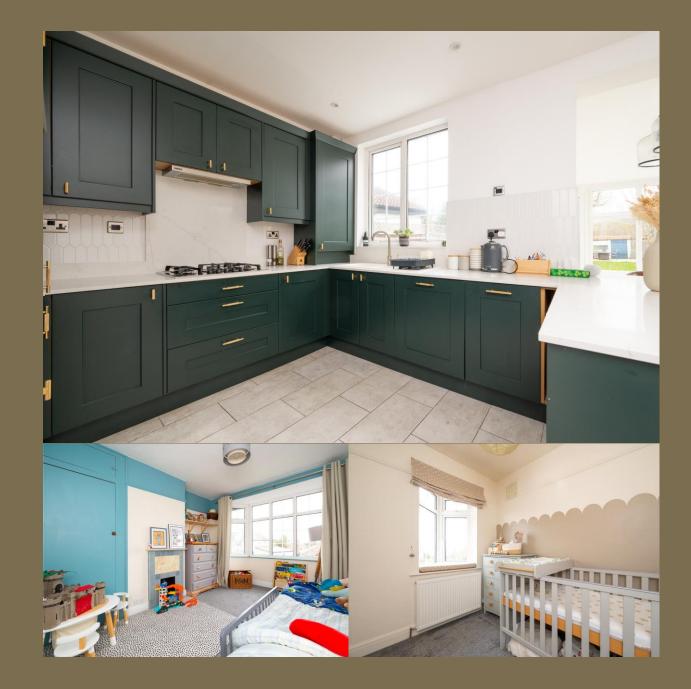

This property provides nearly 1,600 square feet of attractive and well-designed living space, including a lounge, an additional reception room, and a spacious utility room. The fantastic openplan kitchen and dining area features a conservatory that overlooks a substantial rear garden with a sunny south-facing aspect. The bedrooms are generously sized, with two double bedrooms, single room, and a family bathroom located on the first floor. Additionally, there is a beautifully converted loft that serves as the principal bedroom, complete with an en-suite shower room. Ample parking is available in the front driveway, which can accommodate several vehicles.

## Entrance Hall

Cloakroom

Lounge 3.93m x 3.53m (12'11" x 11'7").

Kitchen/Living/Dining 8.22m x 5.38m (27' x 17'8").

Boot Room 3.59m x 2.39m (11'9" x 7'10").

Utility Room

Bedroom 1 6.38m x 3.87m (20'11" x 12'8").

**Ensuite Bathroom** 

Bedroom 2 3.93m x 3.18m (12'11" x 10'5").

Bedroom 3 4.25m x 3.18m (13'11" x 10'5").

Bathroom

Bedroom 4 2.44m x 2.07m (8' x 6'9").

Garden