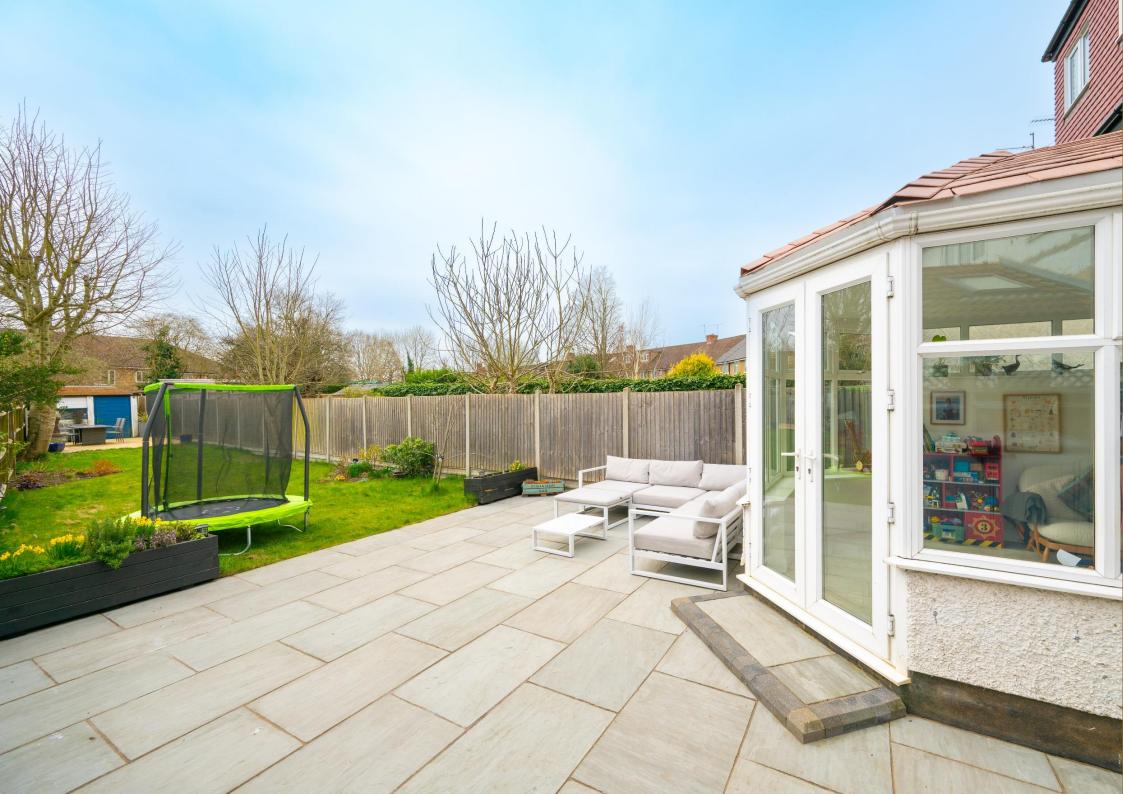

This property provides nearly 1,600 square feet of attractive and well-designed living space, including a lounge, an additional reception room, and a spacious utility room. The fantastic openplan kitchen and dining area features a conservatory that overlooks a substantial rear garden with a sunny south-facing aspect. The bedrooms are generously sized, with two double bedrooms, single room, and a family bathroom located on the first floor. Additionally, there is a beautifully converted loft that serves as the principal bedroom, complete with an en-suite shower room. Ample parking is available in the front driveway, which can accommodate several vehicles.

**Ensuite Bathroom** 

Bedroom 2 3.93m x 3.18m (12'11" x 10'5").

Bedroom 3 4.25m x 3.18m (13'11" x 10'5").

Bathroom

Bedroom 4 2.44m x 2.07m (8' x 6'9").

Garden