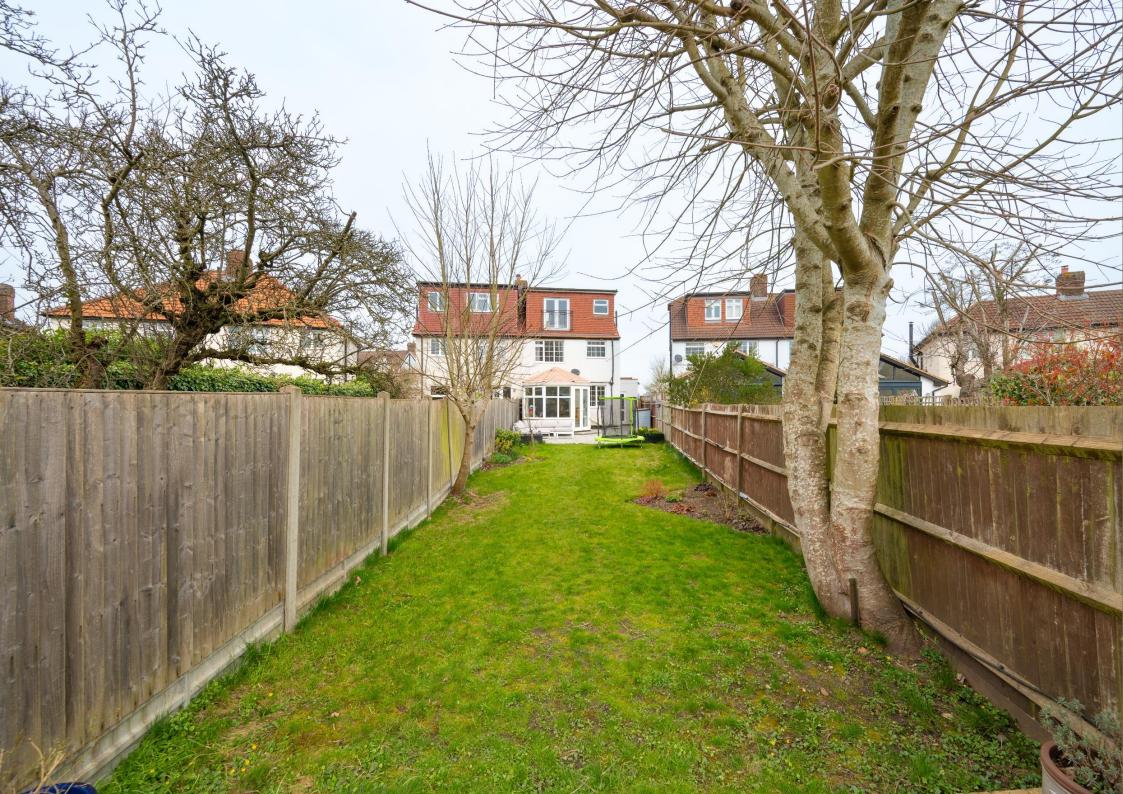

This property provides nearly 1,600 square feet of attractive and well-designed living space, including a lounge, an additional reception room, and a spacious utility room. The fantastic openplan kitchen and dining area features a conservatory that overlooks a substantial rear garden with a sunny south-facing aspect. The bedrooms are generously sized, with two double bedrooms, single room, and a family bathroom located on the first floor. Additionally, there is a beautifully converted loft that serves as the principal bedroom, complete with an en-suite shower room. Ample parking is available in the front driveway, which can accommodate several vehicles.

**Ensuite Bathroom** 

Bedroom 2 3.93m x 3.18m (12'11" x 10'5").

Bedroom 3 4.25m x 3.18m (13'11" x 10'5").

Bathroom

Bedroom 4 2.44m x 2.07m (8' x 6'9").

Garden