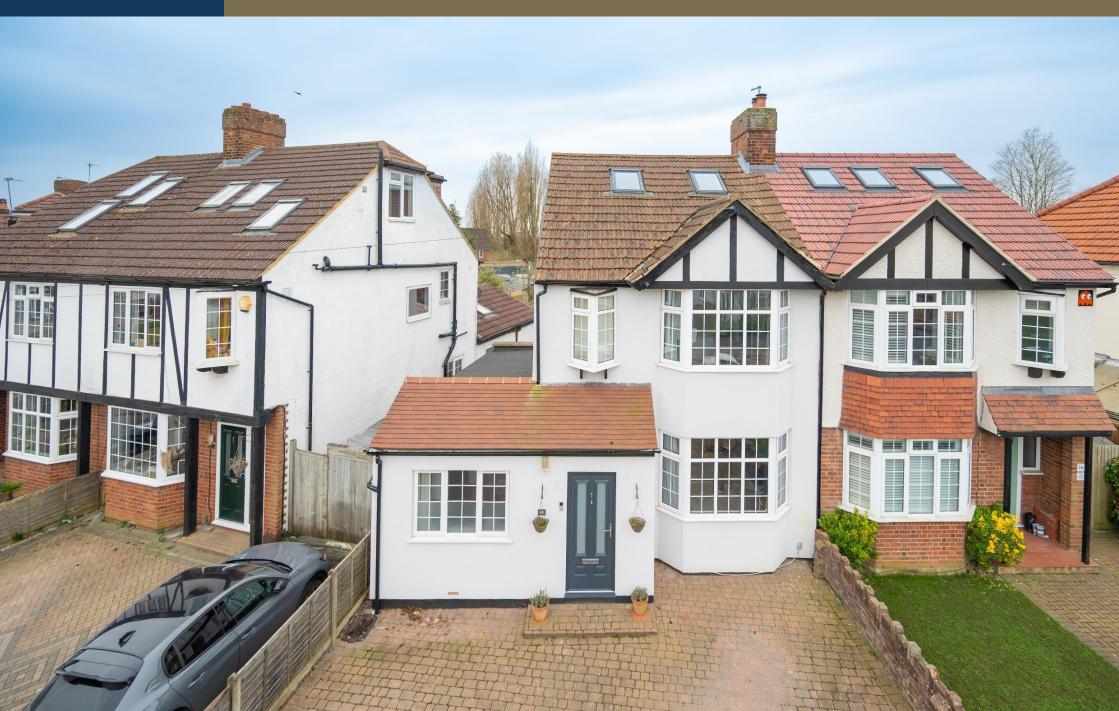

A great example of a SPACIOUS and WELL PRESENTED FOUR BEDROOM semidetached home, located in a DESIRABLE RESIDENTIAL AREA near St. Albans Cathedral, Verulamium Park, and excellent shopping amenities.

**Offers Over: £875,000** 

This property provides nearly 1,600 square feet of attractive and well-designed living space, including a lounge, an additional reception room, and a spacious utility room. The fantastic openplan kitchen and dining area features a conservatory that overlooks a substantial rear garden with a sunny south-facing aspect. The bedrooms are generously sized, with two double bedrooms, single room, and a family bathroom located on the first floor. Additionally, there is a beautifully converted loft that serves as the principal bedroom, complete with an en-suite shower room. Ample parking is available in the front driveway, which can accommodate several vehicles.