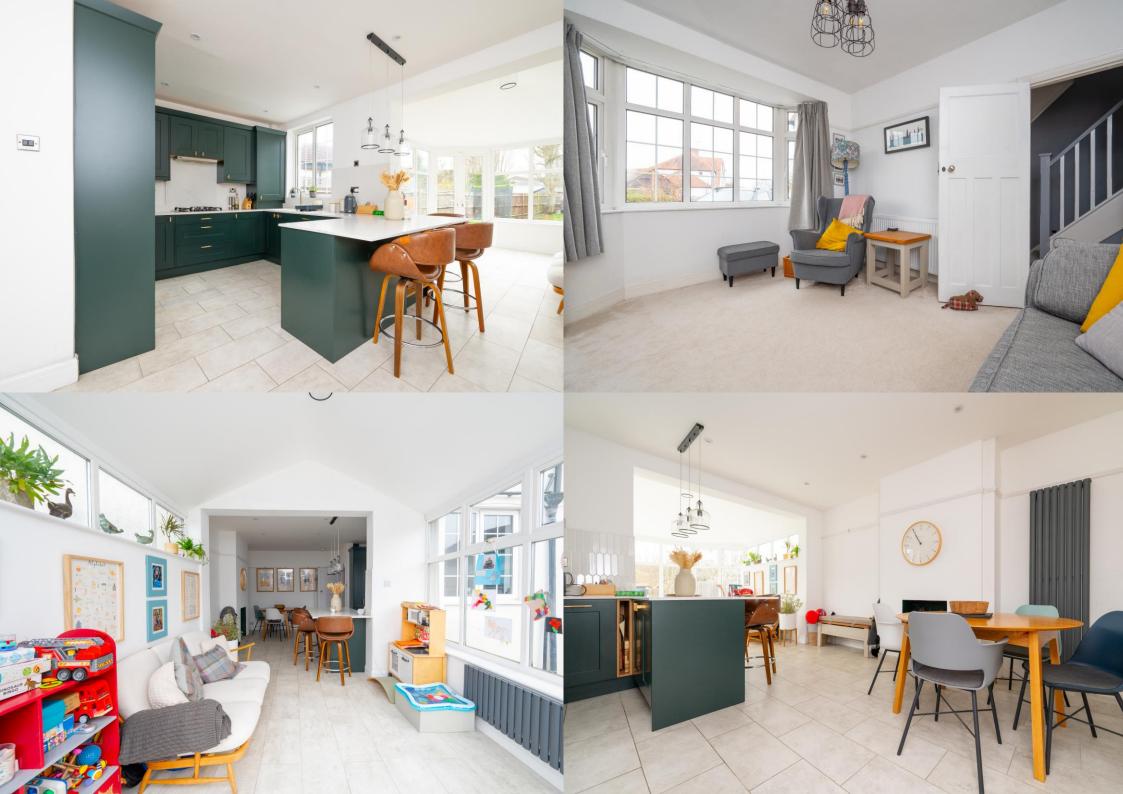

This property provides nearly 1,600 square feet of attractive and well-designed living space, including a lounge, an additional reception room, and a spacious utility room. The fantastic openplan kitchen and dining area features a conservatory that overlooks a substantial rear garden with a sunny south-facing aspect. The bedrooms are generously sized, with two double bedrooms, single room, and a family bathroom located on the first floor. Additionally, there is a beautifully converted loft that serves as the principal bedroom, complete with an en-suite shower room. Ample parking is available in the front driveway, which can accommodate several vehicles.

## Entrance Hall

Cloakroom

Lounge 3.93m x 3.53m (12'11" x 11'7").

Kitchen/Living/Dining 8.22m x 5.38m (27' x 17'8").

Boot Room 3.59m x 2.39m (11'9" x 7'10").

Utility Room

Bedroom 1 6.38m x 3.87m (20'11" x 12'8").