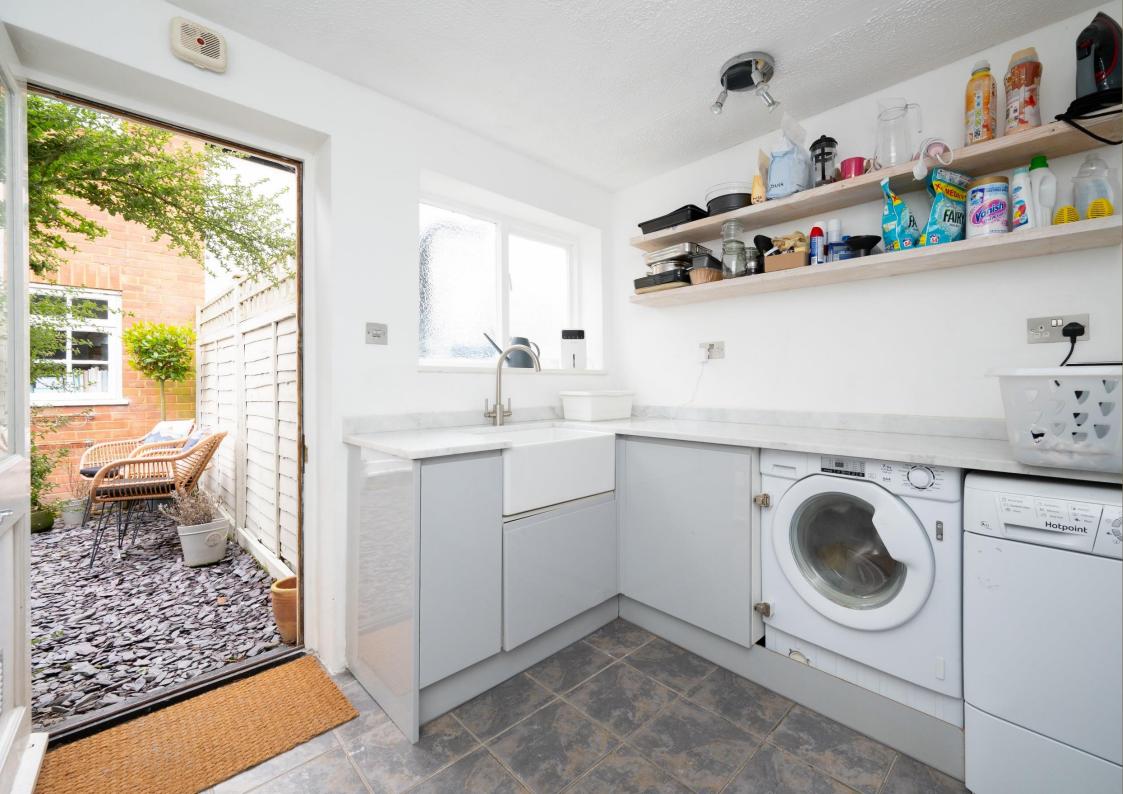

from the renowned ST ALBANS ABBEY.

## Guide Price: £575,000

This well-presented character home offers a spacious, open-plan lounge with dining area, modern kitchen, and an enclosed rear garden with a fantastic outbuilding currently used as a utility room. Upstairs, there are two bedrooms and a modern, first-floor bathroom. This charming cottage is offered with no onward chain and is located on a no-through road, making for a tranquil and convenient location.

EPC Rating: C 70 Council Tax Band: E







## Entrance

Living Room 3.37m x 3.36m (11'1" x 11').

Dining Room 3.36m x 2.43m (11' x 8').

Kitchen 2.79m x 2.51m (9'2" x 8'3").

Bedroom 1 3.37m x 3.36m (11'1" x 11').

Bathroom

Bedroom 2 2.79m x 2.51m (9'2" x 8'3").

Garden

Garden Room/Utility Room 2.97m x 2.47m (9'9" x 8'1").









## PLEASE NOTE

These particulars do not constitute an offer or contract in whole or in part. Please note that these details have been prepared for prospective purchasers as a general guide. We have endeavoured to be accurate in their preparation, but any intending purchaser should not rely on them as statements or representations of fact. In respect of the floor plans, these are for illustrative purposes only and room sizes are approximate and rounded: they are taken between internal wall surfaces and therefore may include cupboards/shelves, etc. No responsibility is taken for any error. Accordingly they should not be relied upon for carpets and furnishings. The services, systems and appliances at the property have not been tested and no guarantee as to their operability or efficiency