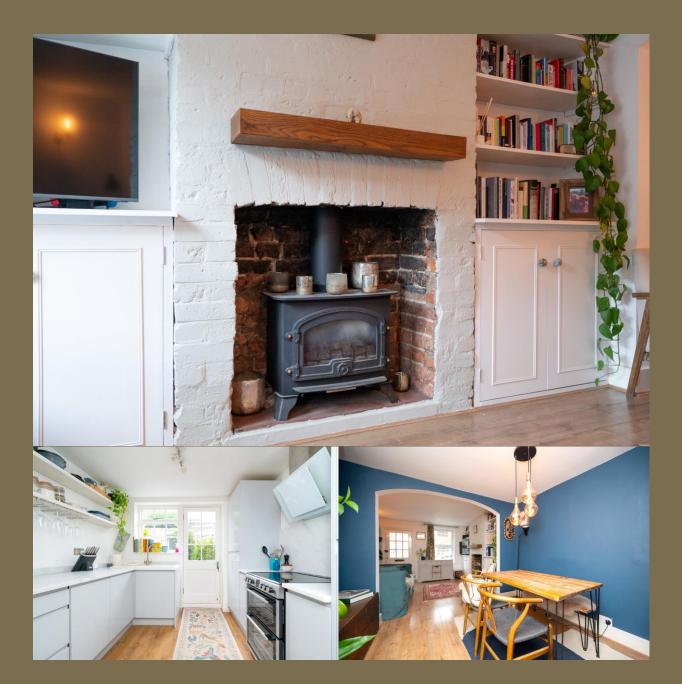

## Guide Price: £575,000

This well-presented character home offers a spacious, open-plan lounge with dining area, modern kitchen, and an enclosed rear garden with a fantastic outbuilding currently used as a utility room. Upstairs, there are two bedrooms and a modern, first-floor bathroom. This charming cottage is offered with no onward chain and is located on a no-through road, making for a tranquil and convenient location.

## Entrance

Living Room 3.37m x 3.36m (11'1" x 11').

Dining Room 3.36m x 2.43m (11' x 8').

Kitchen 2.79m x 2.51m (9'2" x 8'3").

Bedroom 1 3.37m x 3.36m (11'1" x 11').

Bathroom

Bedroom 2 2.79m x 2.51m (9'2" x 8'3").