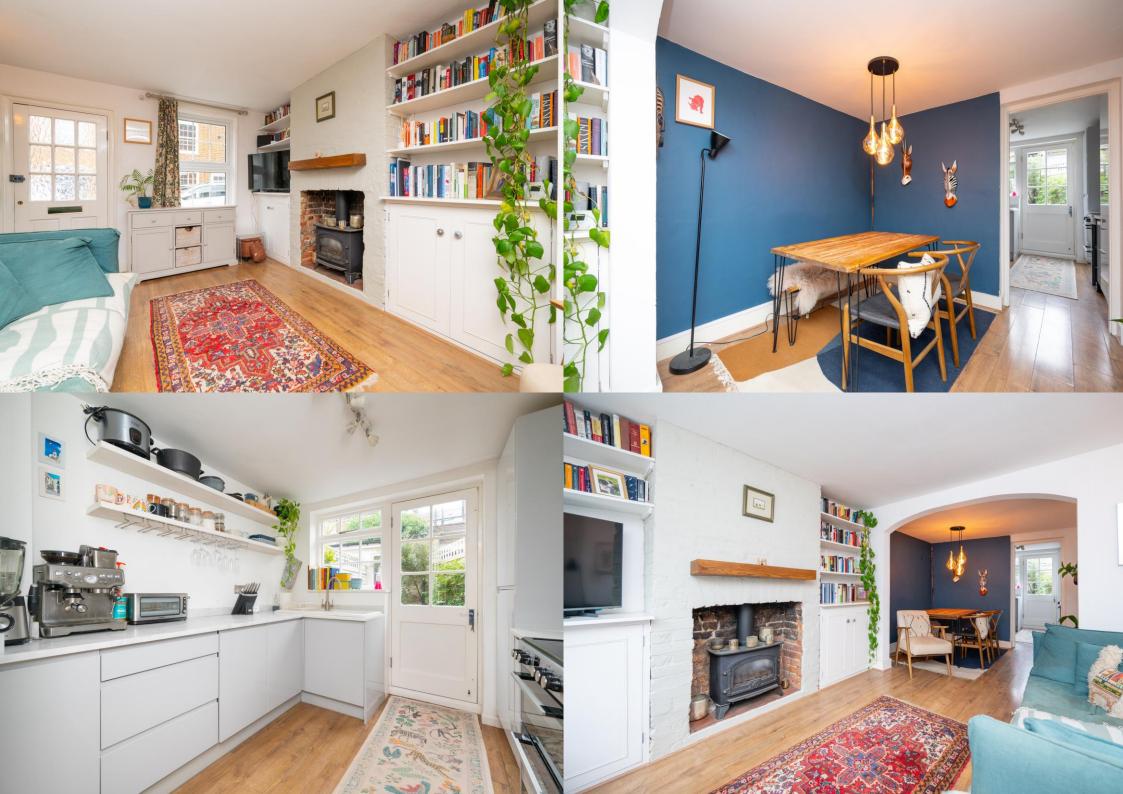

## Guide Price: £575,000

This well-presented character home offers a spacious, open-plan lounge with dining area, modern kitchen, and an enclosed rear garden with a fantastic outbuilding currently used as a utility room. Upstairs, there are two bedrooms and a modern, first-floor bathroom. This charming cottage is offered with no onward chain and is located on a no-through road, making for a tranquil and convenient location.

## Entrance

Living Room 3.37m x 3.36m (11'1" x 11').

Dining Room 3.36m x 2.43m (11' x 8').

Kitchen 2.79m x 2.51m (9'2" x 8'3").

Bedroom 1 3.37m x 3.36m (11'1" x 11').

Bathroom

Bedroom 2 2.79m x 2.51m (9'2" x 8'3").