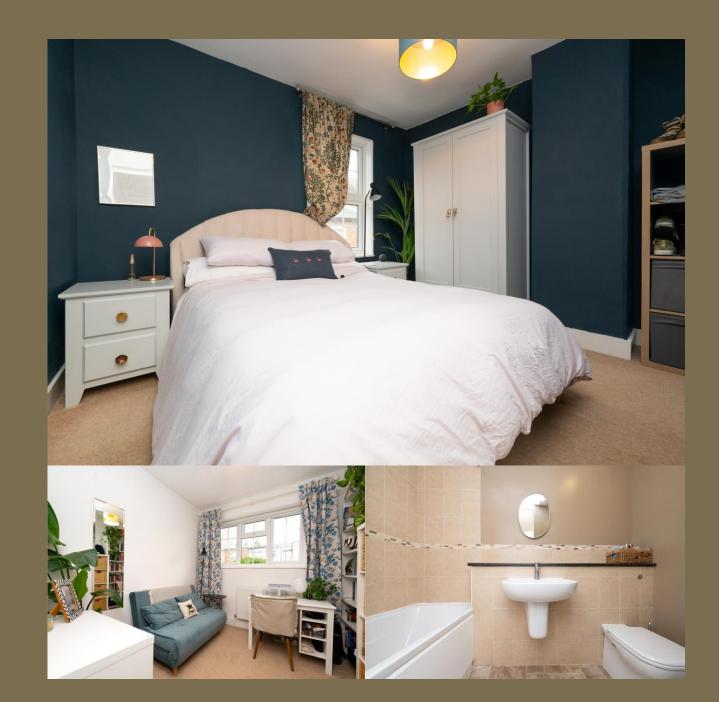

## Guide Price: £575,000

This well-presented character home offers a spacious, open-plan lounge with dining area, modern kitchen, and an enclosed rear garden with a fantastic outbuilding currently used as a utility room. Upstairs, there are two bedrooms and a modern, first-floor bathroom. This charming cottage is offered with no onward chain and is located on a no-through road, making for a tranquil and convenient location.

## Entrance

Living Room 3.37m x 3.36m (11'1" x 11').

Dining Room 3.36m x 2.43m (11' x 8').

Kitchen 2.79m x 2.51m (9'2" x 8'3").

Bedroom 1 3.37m x 3.36m (11'1" x 11').

Bathroom

Bedroom 2 2.79m x 2.51m (9'2" x 8'3").