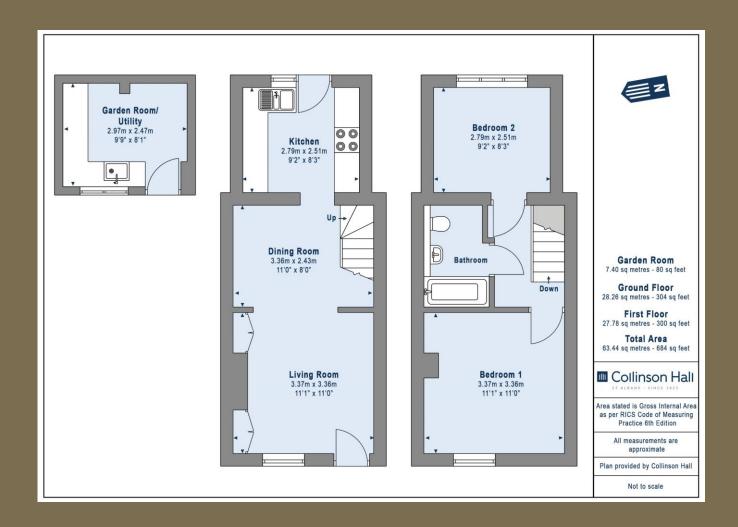

## Entrance

Living Room 3.37m x 3.36m (11'1" x 11').

Dining Room 3.36m x 2.43m (11' x 8').

Kitchen 2.79m x 2.51m (9'2" x 8'3").

Bedroom 1 3.37m x 3.36m (11'1" x 11').

Bathroom

Bedroom 2 2.79m x 2.51m (9'2" x 8'3").

Garden

Garden Room/Utility Room 2.97m x 2.47m (9'9" x 8'1").