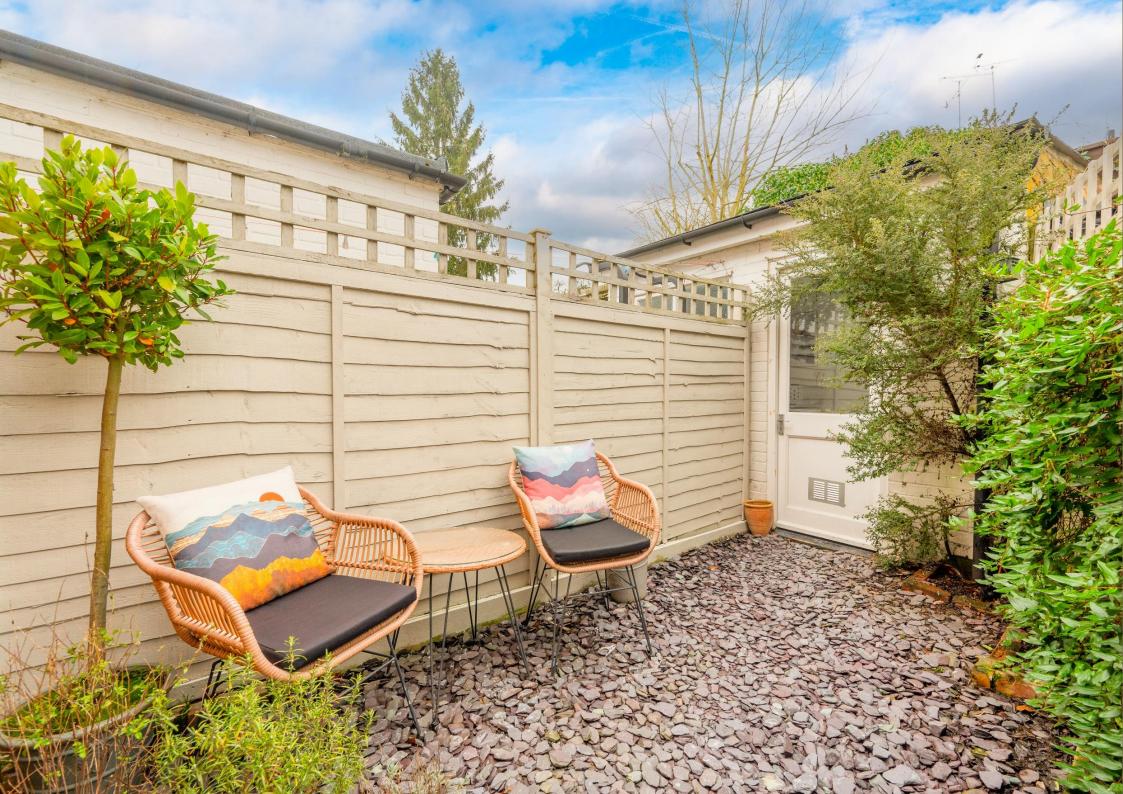

## Guide Price: £575,000

This well-presented character home offers a spacious, open-plan lounge with dining area, modern kitchen, and an enclosed rear garden with a fantastic outbuilding currently used as a utility room. Upstairs, there are two bedrooms and a modern, first-floor bathroom. This charming cottage is offered with no onward chain and is located on a no-through road, making for a tranquil and convenient location.

Garden

Garden Room/Utility Room 2.97m x 2.47m (9'9" x 8'1").