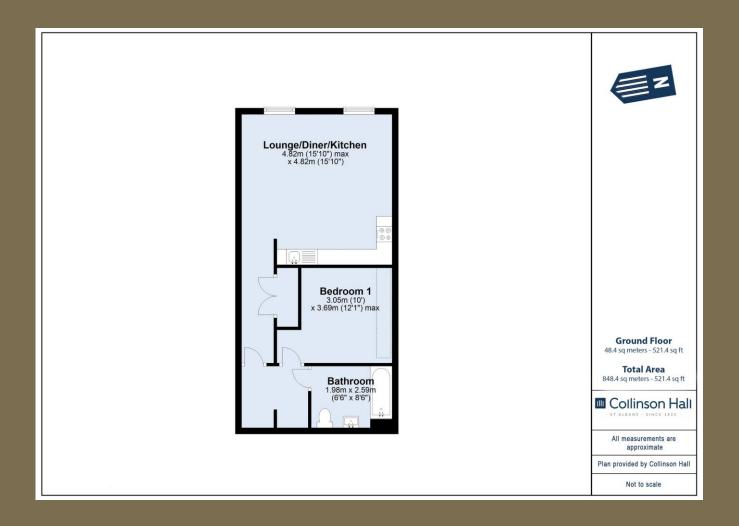

This spacious apartment spans over 500 square feet and features an impressive lounge with a high vaulted ceiling, along with an open-plan kitchen area equipped with fitted appliances. It includes a generously sized double bedroom with a stylish mezzanine level and a modern, fitted bathroom. The development offers a large communal entrance lobby with bike storage facilities, and there is gated resident parking available externally, with one parking space allocated to the apartment. The area is home to a variety of shops and cafes, and St. Albans Station is just a short walk away.

EPC Rating: E 53 Council Tax Band: C

Lease Information: 125 years commencing on 1

January 2018, 117 years remaining.

Entrance Hall

Lounge/Dining/Kitchen 4.82m x 4.82m (15'10" x 15'10").

Bedroom 3.05m x 3.69m (10' x 12'1").

Bathroom

Allocated Parking