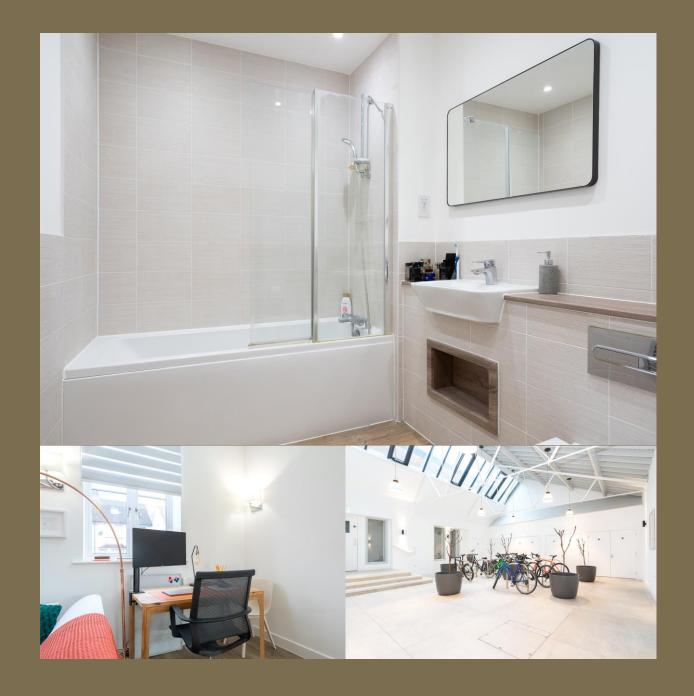

This spacious apartment spans over 500 square feet and features an impressive lounge with a high vaulted ceiling, along with an open-plan kitchen area equipped with fitted appliances. It includes a generously sized double bedroom with a stylish mezzanine level and a modern, fitted bathroom. The development offers a large communal entrance lobby with bike storage facilities, and there is gated resident parking available externally, with one parking space allocated to the apartment. The area is home to a variety of shops and cafes, and St. Albans Station is just a short walk away.

EPC Rating: E 53 Council Tax Band: C

Lease Information: 125 years commencing on 1

January 2018, 117 years remaining.

Entrance Hall

Lounge/Dining/Kitchen 4.82m x 4.82m (15'10" x 15'10").

Bedroom 3.05m x 3.69m (10' x 12'1").

Bathroom

Allocated Parking