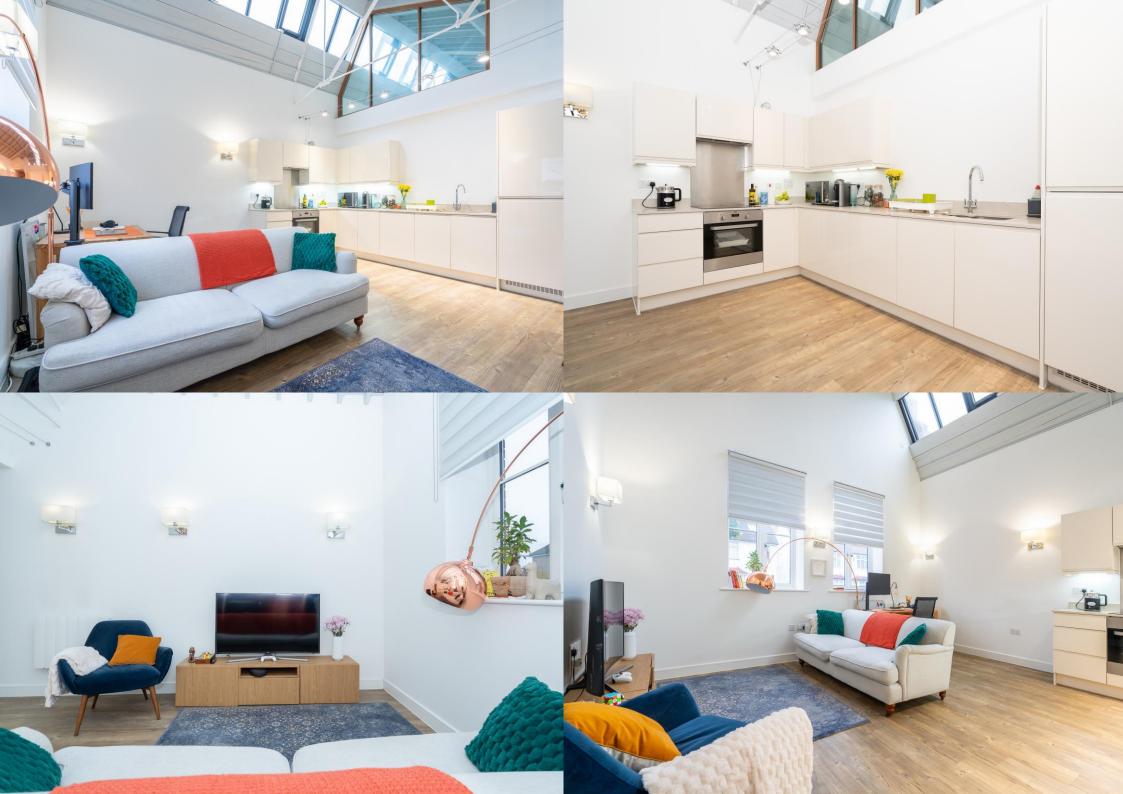

This spacious apartment spans over 500 square feet and features an impressive lounge with a high vaulted ceiling, along with an open-plan kitchen area equipped with fitted appliances. It includes a generously sized double bedroom with a stylish mezzanine level and a modern, fitted bathroom. The development offers a large communal entrance lobby with bike storage facilities, and there is gated resident parking available externally, with one parking space allocated to the apartment. The area is home to a variety of shops and cafes, and St. Albans Station is just a short walk away.

EPC Rating: E 53 Council Tax Band: C

Lease Information: 125 years commencing on 1

January 2018, 117 years remaining.

Entrance Hall

Lounge/Dining/Kitchen 4.82m x 4.82m (15'10" x 15'10").

Bedroom 3.05m x 3.69m (10' x 12'1").