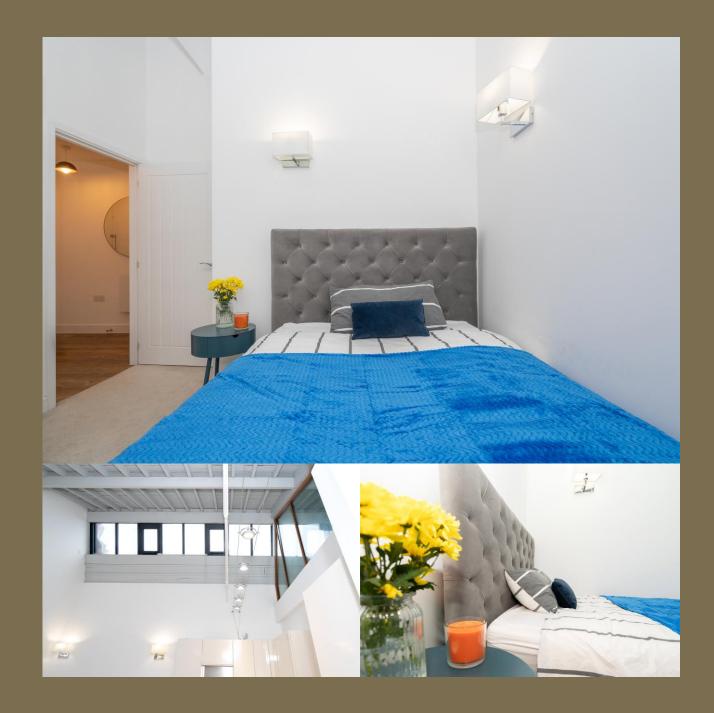

This spacious apartment spans over 500 square feet and features an impressive lounge with a high vaulted ceiling, along with an open-plan kitchen area equipped with fitted appliances. It includes a generously sized double bedroom with a stylish mezzanine level and a modern, fitted bathroom. The development offers a large communal entrance lobby with bike storage facilities, and there is gated resident parking available externally, with one parking space allocated to the apartment. The area is home to a variety of shops and cafes, and St. Albans Station is just a short walk away.

EPC Rating: E 53 Council Tax Band: C

Lease Information: 125 years commencing on 1

January 2018, 117 years remaining.

Entrance Hall

Lounge/Dining/Kitchen 4.82m x 4.82m (15'10" x 15'10").

Bedroom 3.05m x 3.69m (10' x 12'1").