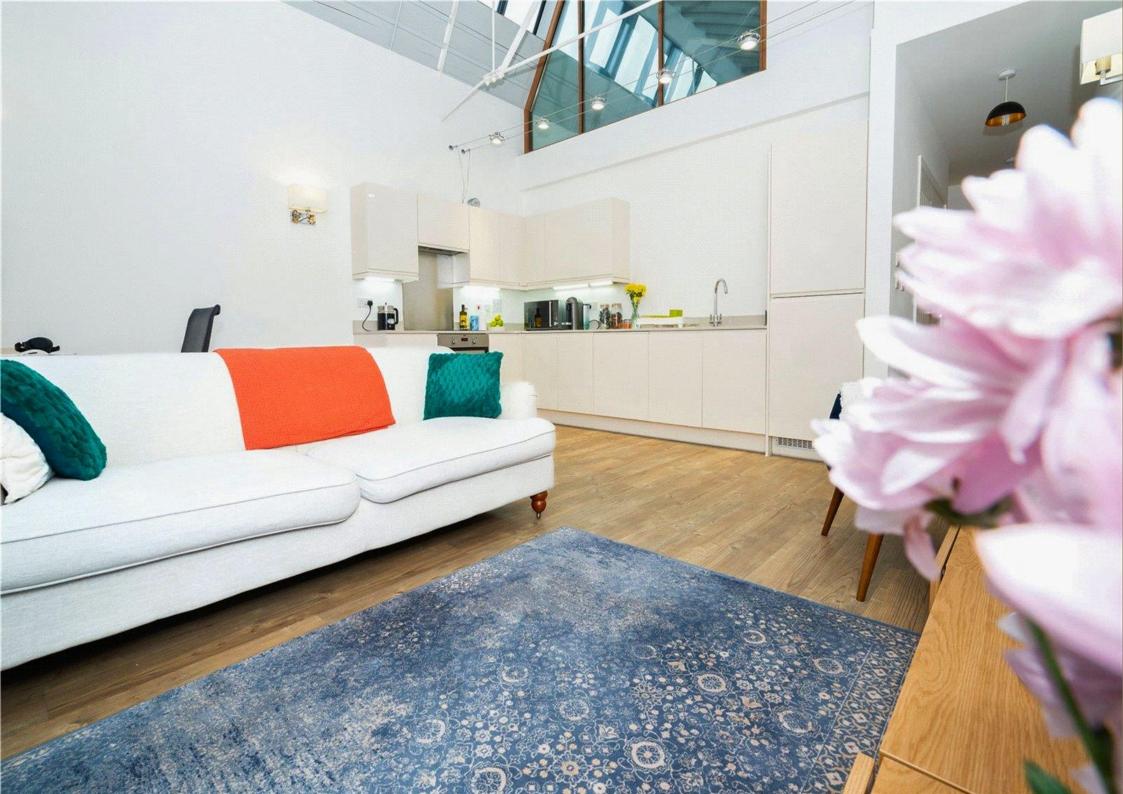

This spacious apartment spans over 500 square feet and features an impressive lounge with a high vaulted ceiling, along with an open-plan kitchen area equipped with fitted appliances. It includes a generously sized double bedroom with a stylish mezzanine level and a modern, fitted bathroom. The development offers a large communal entrance lobby with bike storage facilities, and there is gated resident parking available externally, with one parking space allocated to the apartment. The area is home to a variety of shops and cafes, and St. Albans Station is just a short walk away.

EPC Rating: E 53 Council Tax Band: C

Lease Information: 125 years commencing on 1

January 2018, 117 years remaining.

Entrance Hall

Lounge/Dining/Kitchen 4.82m x 4.82m (15'10" x 15'10").

Bedroom 3.05m x 3.69m (10' x 12'1").