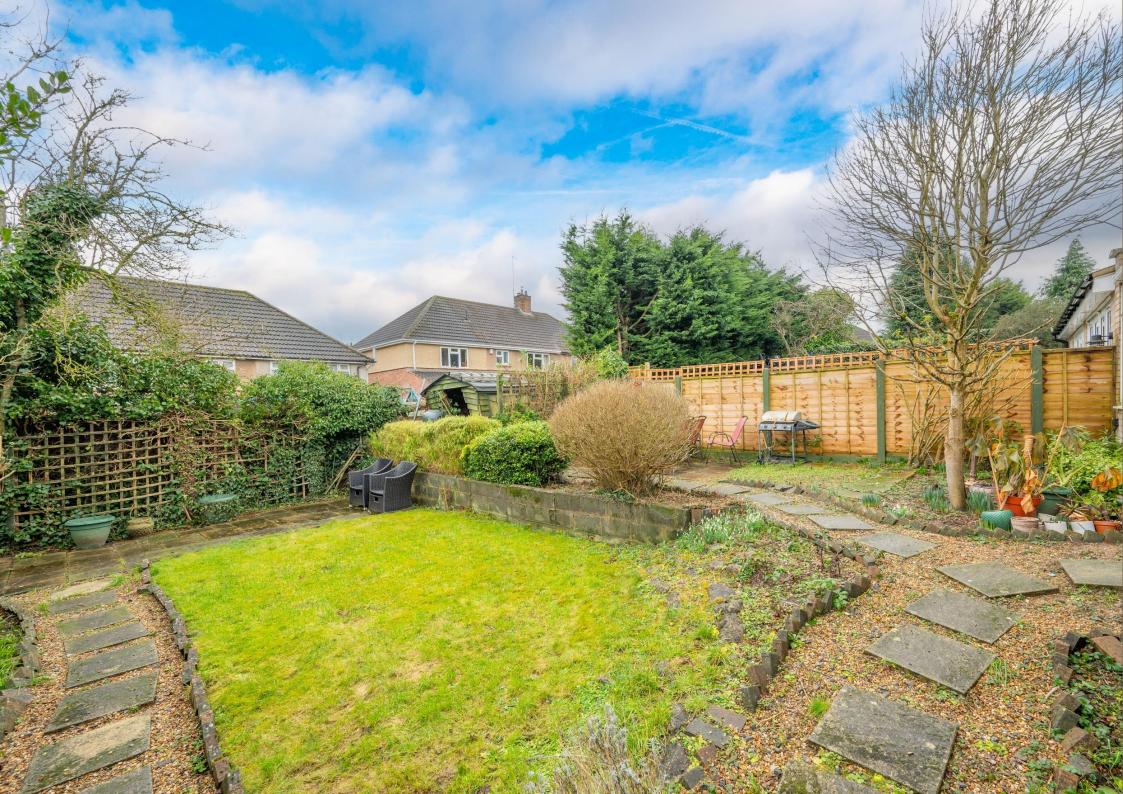

An EXTENDED FOUR BEDROOM semidetached family home offering a GENEROUS amount of LIVING SPACE with accommodation expanding to OVER 1600 square feet.

**Guide Price: £600,000** 

This extended home with accommodation arranged over three floors comprises a spacious open plan lounge/diner with good size, modern kitchen, separate utility and garage. On the first and second floors there are four bedrooms, a family bathroom and an en-suite to the principle bedroom. Outside you will find a good size and secluded garden enjoying an easterly aspect and ample parking to the front. Field View Rise is a sought after, no through road and appeals to families looking to set down roots in the popular village of Bricket Wood.

Shower Room

Bedroom 2 3.60m x 3.30m (11'10" x 10'10").

Bedroom 3 3.30m x 2.81m (10'10" x 9'3").

Bathroom

Bedroom 4 2.50m x 1.97m (8'2" x 6'6").

Garden

Garage 5.23m x 2.31m (17'2" x 7'7").