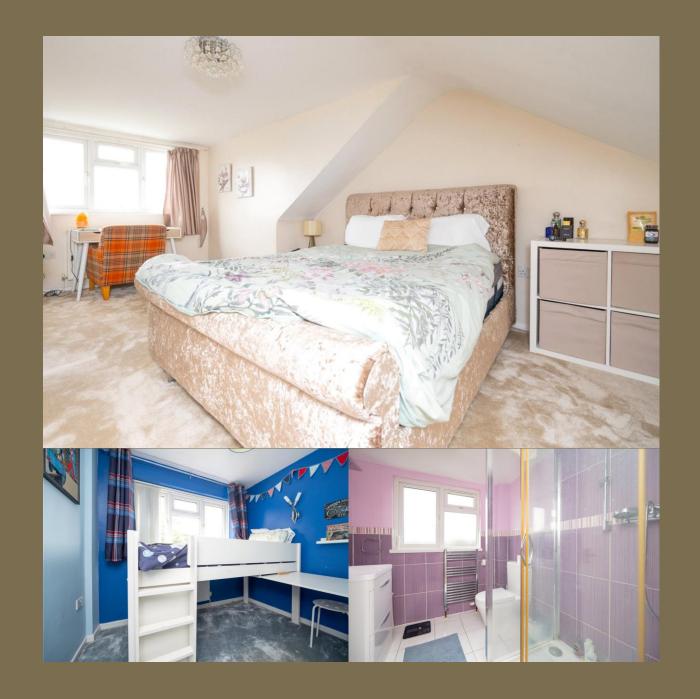

EPC Rating: TBC Council Tax Band: E

Entrance Hall

Living/Dining 7.09m x 3.81m (23'3" x 12'6").

Kitchen 3.73m x 3.34m (12'3" x 10'11").

Conservatory 3.21m x 2.71m (10'6" x 8'11").

**Utility Room** 

Bedroom 1 5.37m x 4.14m (17'7" x 13'7").

Shower Room

Bedroom 2 3.60m x 3.30m (11'10" x 10'10").

Bedroom 3 3.30m x 2.81m (10'10" x 9'3").

Bathroom

Bedroom 4 2.50m x 1.97m (8'2" x 6'6").

Garden

Garage 5.23m x 2.31m (17'2" x 7'7").