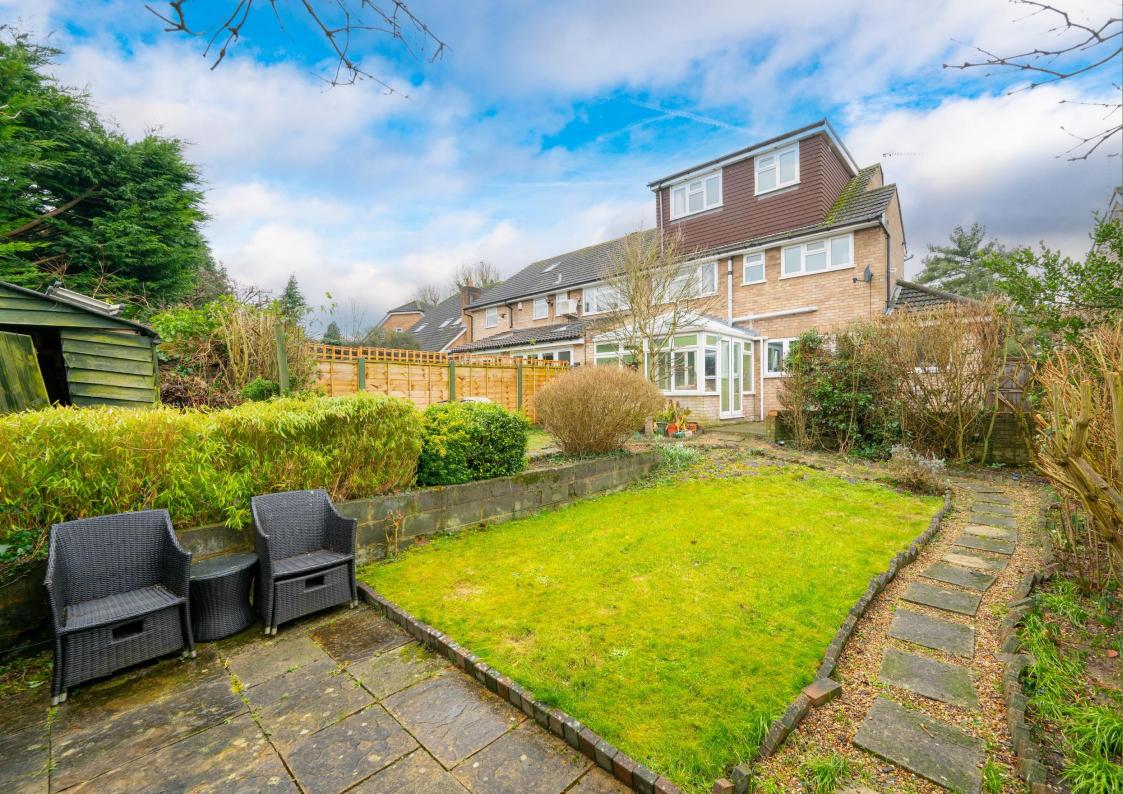

An EXTENDED FOUR BEDROOM semidetached family home offering a GENEROUS amount of LIVING SPACE with accommodation expanding to OVER 1600 square feet.

**Guide Price: £600,000** 

This extended home with accommodation arranged over three floors comprises a spacious open plan lounge/diner with good size, modern kitchen, separate utility and garage. On the first and second floors there are four bedrooms, a family bathroom and an en-suite to the principle bedroom. Outside you will find a good size and secluded garden enjoying an easterly aspect and ample parking to the front. Field View Rise is a sought after, no through road and appeals to families looking to set down roots in the popular village of Bricket Wood.

Shower Room

Bedroom 2 3.60m x 3.30m (11'10" x 10'10").

Bedroom 3 3.30m x 2.81m (10'10" x 9'3").

Bathroom

Bedroom 4 2.50m x 1.97m (8'2" x 6'6").

Garden

Garage 5.23m x 2.31m (17'2" x 7'7").