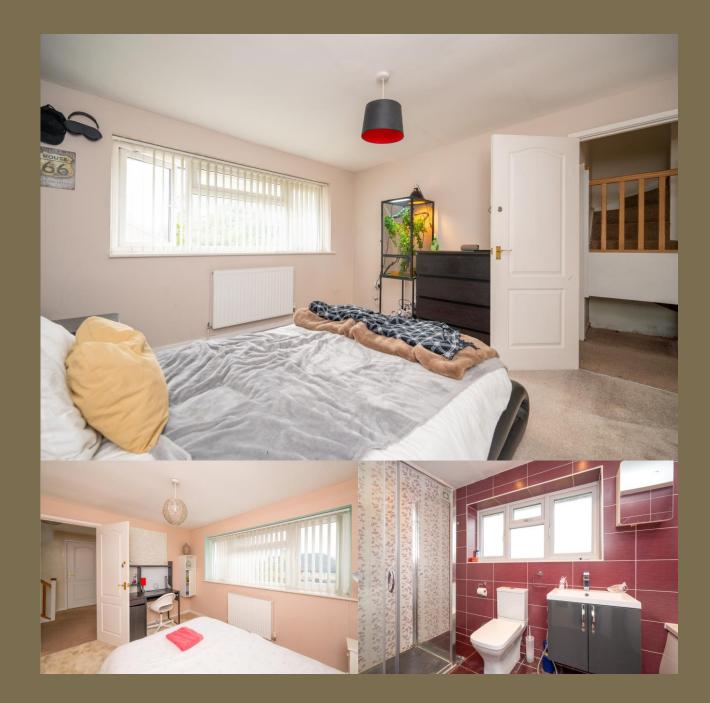

EPC Rating: TBC Council Tax Band: E

Entrance Hall

Living/Dining 7.09m x 3.81m (23'3" x 12'6").

Kitchen 3.73m x 3.34m (12'3" x 10'11").

Conservatory 3.21m x 2.71m (10'6" x 8'11").

**Utility Room** 

Bedroom 1 5.37m x 4.14m (17'7" x 13'7").

Shower Room

Bedroom 2 3.60m x 3.30m (11'10" x 10'10").

Bedroom 3 3.30m x 2.81m (10'10" x 9'3").

Bathroom

Bedroom 4 2.50m x 1.97m (8'2" x 6'6").

Garden

Garage 5.23m x 2.31m (17'2" x 7'7").