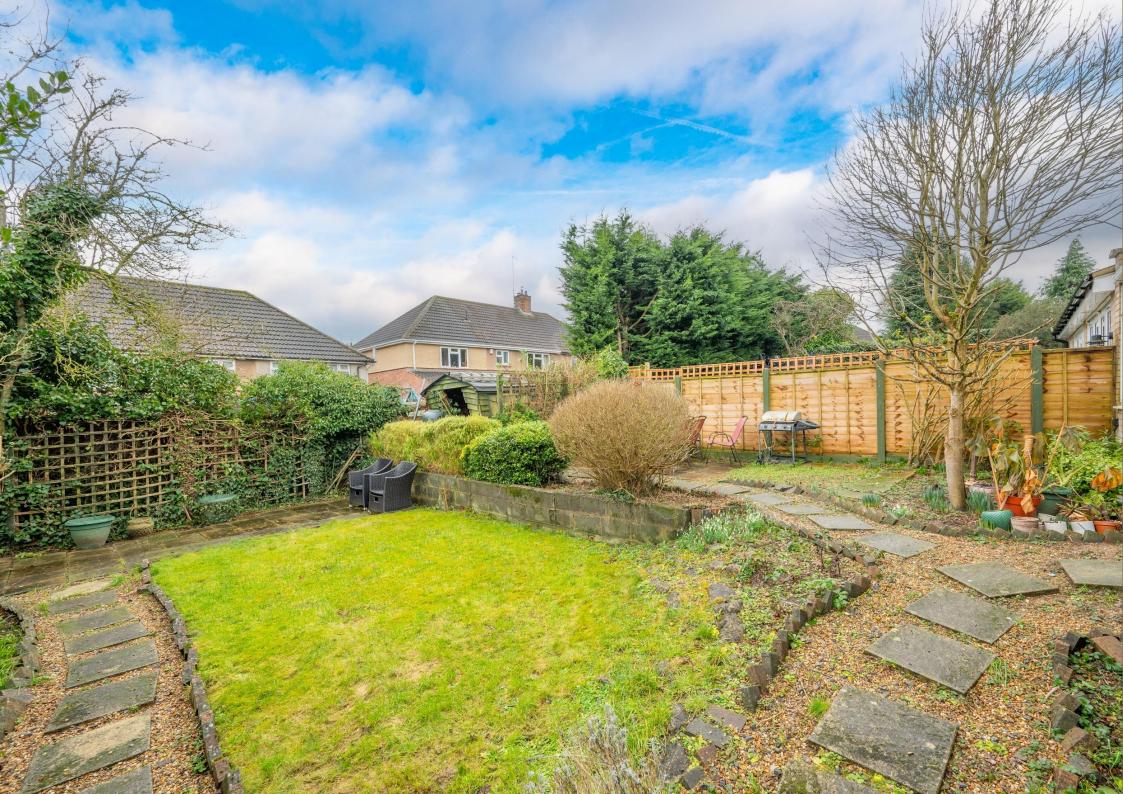

An EXTENDED FOUR BEDROOM semidetached family home offering a GENEROUS amount of LIVING SPACE with accommodation expanding to OVER 1600 square feet.

**Offers Over: £650,000** 

This extended home with accommodation arranged over three floors comprises a spacious open plan lounge/diner with good size, modern kitchen, separate utility and garage. On the first and second floors there are four bedrooms, a family bathroom and an en-suite to the principle bedroom. Outside you will find a good size and secluded garden enjoying an easterly aspect and ample parking to the front. Field View Rise is a sought after, no through road and appeals to families looking to set down roots in the popular village of Bricket Wood.

Shower Room

Bedroom 2 3.60m x 3.30m (11'10" x 10'10").

Bedroom 3 3.30m x 2.81m (10'10" x 9'3").

Bathroom

Bedroom 4 2.50m x 1.97m (8'2" x 6'6").

Garden

Garage 5.23m x 2.31m (17'2" x 7'7").