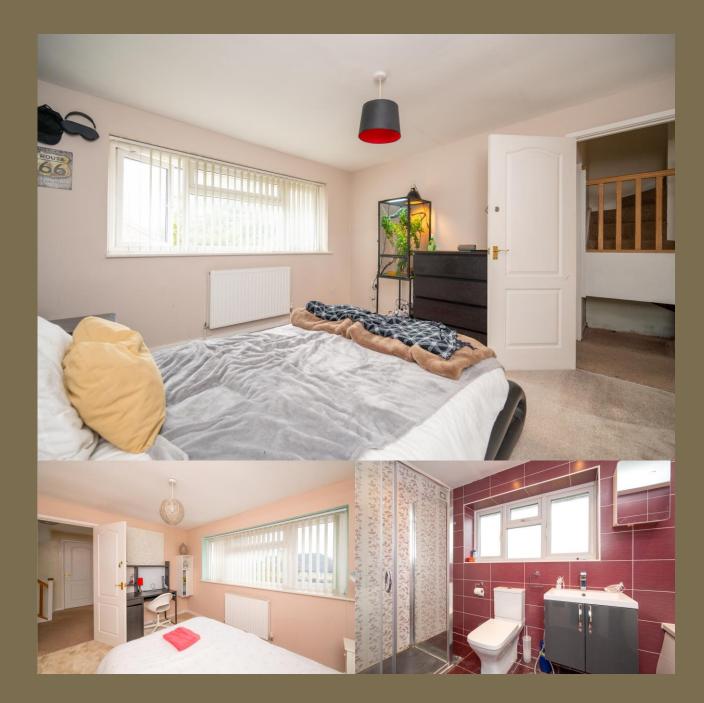

EPC Rating: TBC Council Tax Band: E

Entrance Hall

Living/Dining 7.09m x 3.81m (23'3" x 12'6").

Kitchen 3.73m x 3.34m (12'3" x 10'11").

Conservatory 3.21m x 2.71m (10'6" x 8'11").

**Utility Room** 

Bedroom 1 5.37m x 4.14m (17'7" x 13'7").

Shower Room

Bedroom 2 3.60m x 3.30m (11'10" x 10'10").

Bedroom 3 3.30m x 2.81m (10'10" x 9'3").

Bathroom

Bedroom 4 2.50m x 1.97m (8'2" x 6'6").

Garden

Garage 5.23m x 2.31m (17'2" x 7'7").