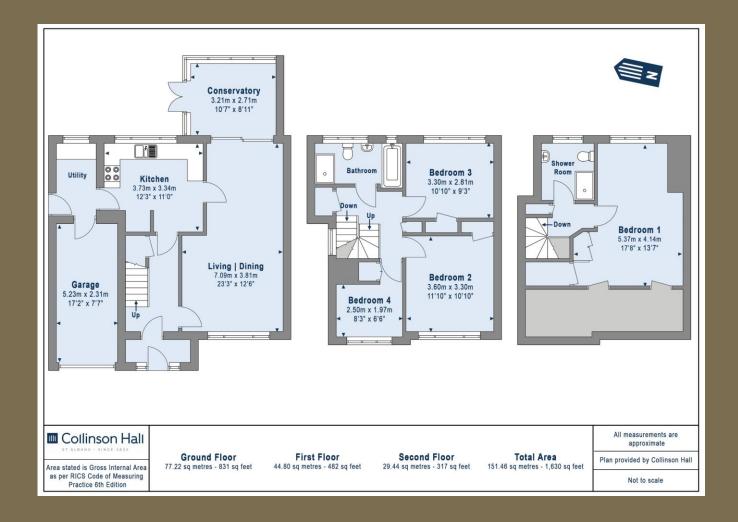

EPC Rating: TBC Council Tax Band: E

Entrance Hall

Living/Dining 7.09m x 3.81m (23'3" x 12'6").

Kitchen 3.73m x 3.34m (12'3" x 10'11").

Conservatory 3.21m x 2.71m (10'6" x 8'11").

**Utility Room** 

Bedroom 1 5.37m x 4.14m (17'7" x 13'7").

Shower Room

Bedroom 2 3.60m x 3.30m (11'10" x 10'10").

Bedroom 3 3.30m x 2.81m (10'10" x 9'3").

Bathroom

Bedroom 4 2.50m x 1.97m (8'2" x 6'6").

Garden

Garage 5.23m x 2.31m (17'2" x 7'7").