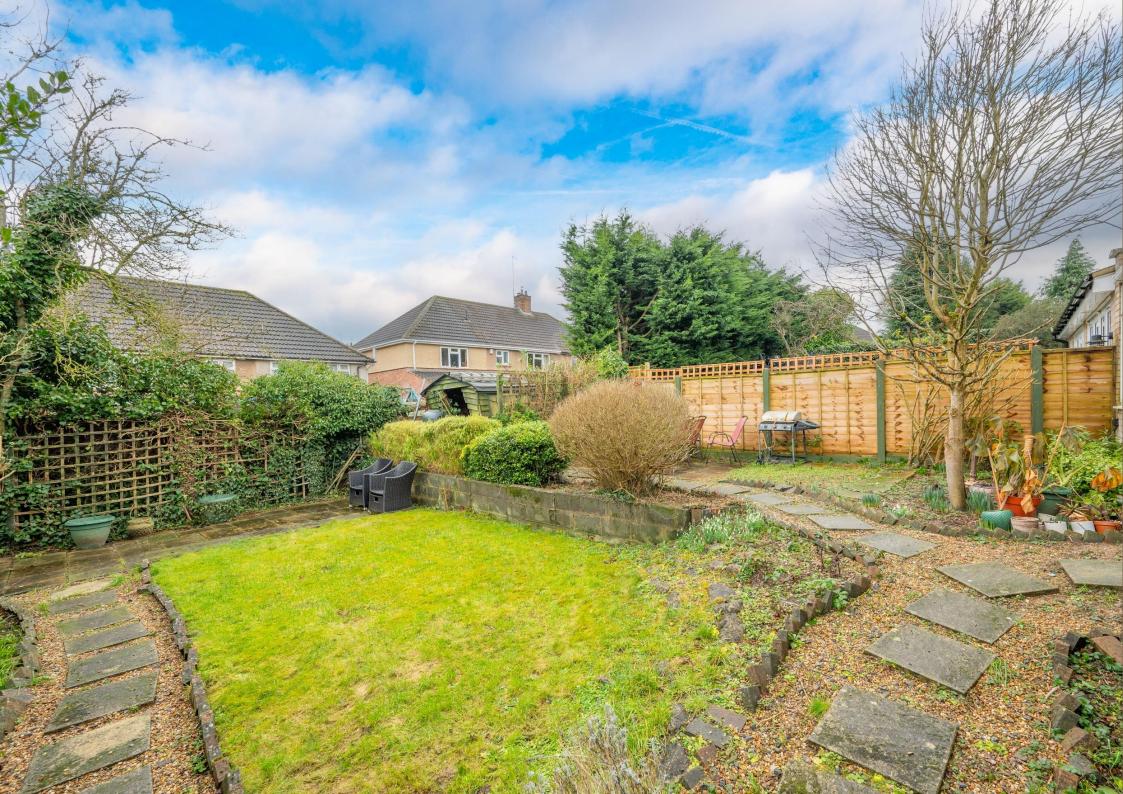

Shower Room

Bedroom 2 3.60m x 3.30m (11'10" x 10'10").

Bedroom 3 3.30m x 2.81m (10'10" x 9'3").

Bathroom

Bedroom 4 2.50m x 1.97m (8'2" x 6'6").

Garden

Garage 5.23m x 2.31m (17'2" x 7'7").