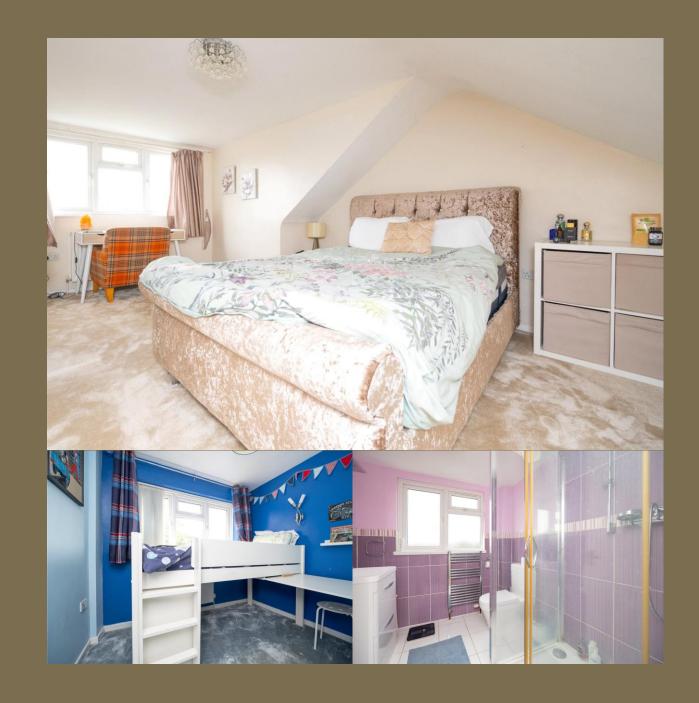

EPC Rating: TBC Council Tax Band: E

Entrance Hall

Living/Dining 7.09m x 3.81m (23'3" x 12'6").

Kitchen 3.73m x 3.34m (12'3" x 10'11").

Conservatory 3.21m x 2.71m (10'6" x 8'11").

**Utility Room** 

Bedroom 1 5.37m x 4.14m (17'7" x 13'7").

Shower Room

Bedroom 2 3.60m x 3.30m (11'10" x 10'10").

Bedroom 3 3.30m x 2.81m (10'10" x 9'3").

Bathroom

Bedroom 4 2.50m x 1.97m (8'2" x 6'6").

Garden

Garage 5.23m x 2.31m (17'2" x 7'7").