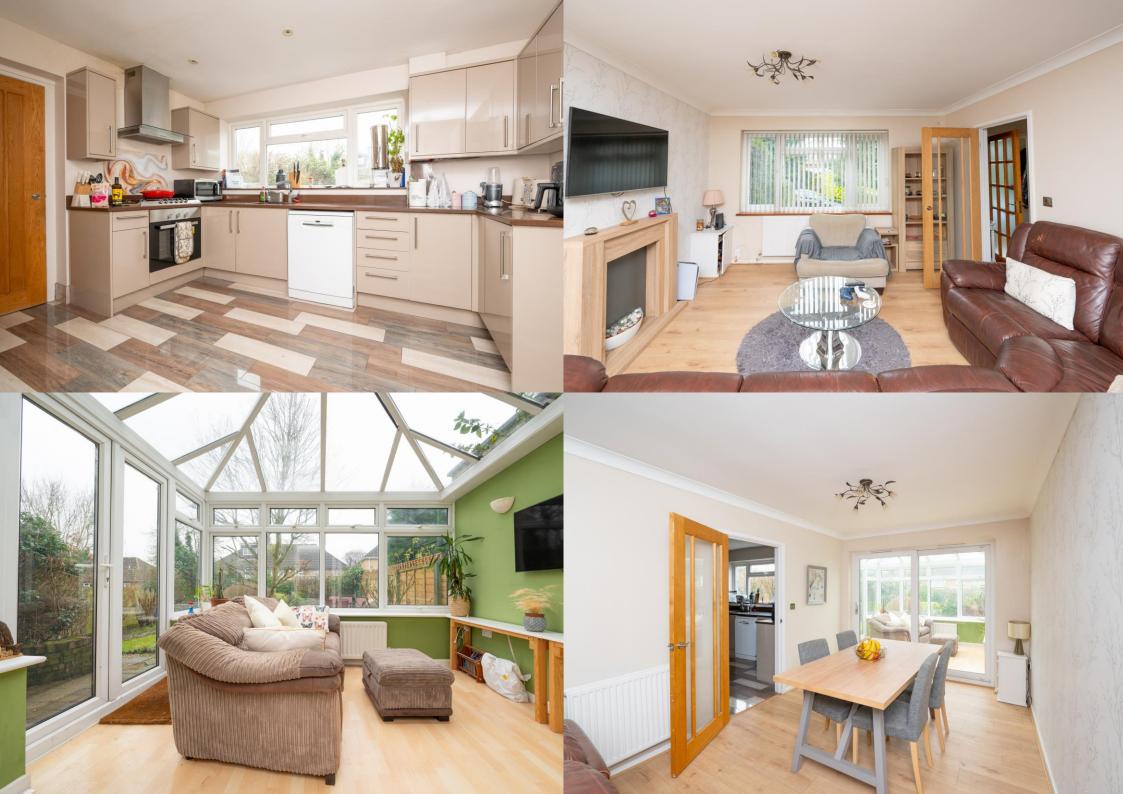

EPC Rating: TBC Council Tax Band: E

Entrance Hall

Living/Dining 7.09m x 3.81m (23'3" x 12'6").

Kitchen 3.73m x 3.34m (12'3" x 10'11").

Conservatory 3.21m x 2.71m (10'6" x 8'11").

**Utility Room** 

Bedroom 1 5.37m x 4.14m (17'7" x 13'7").