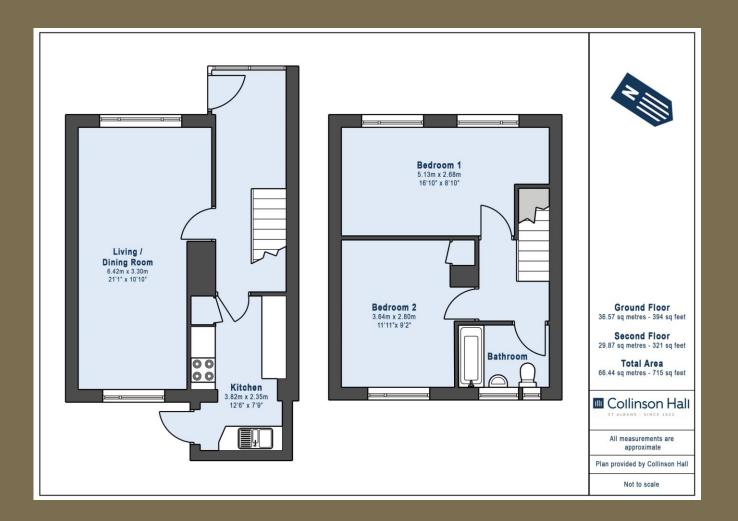

### **GROUND FLOOR**

#### **Entrance Hall**

Kitchen 3.82m x 2.35m (12'6" x 7'9").

**Living Dining Room** 6.42*m* x 3.30*m* (21'1" x 10'10").

## **FIRST FLOOR**

**Rear Garden** 

Bedroom 1 5.13m x 2.68m (16'10" x 8'10"). Bedroom 2 3.64m x 2.80m (11'11" x 9'2"). Bathroom OUTSIDE Driveway

IIII Collinson Hall