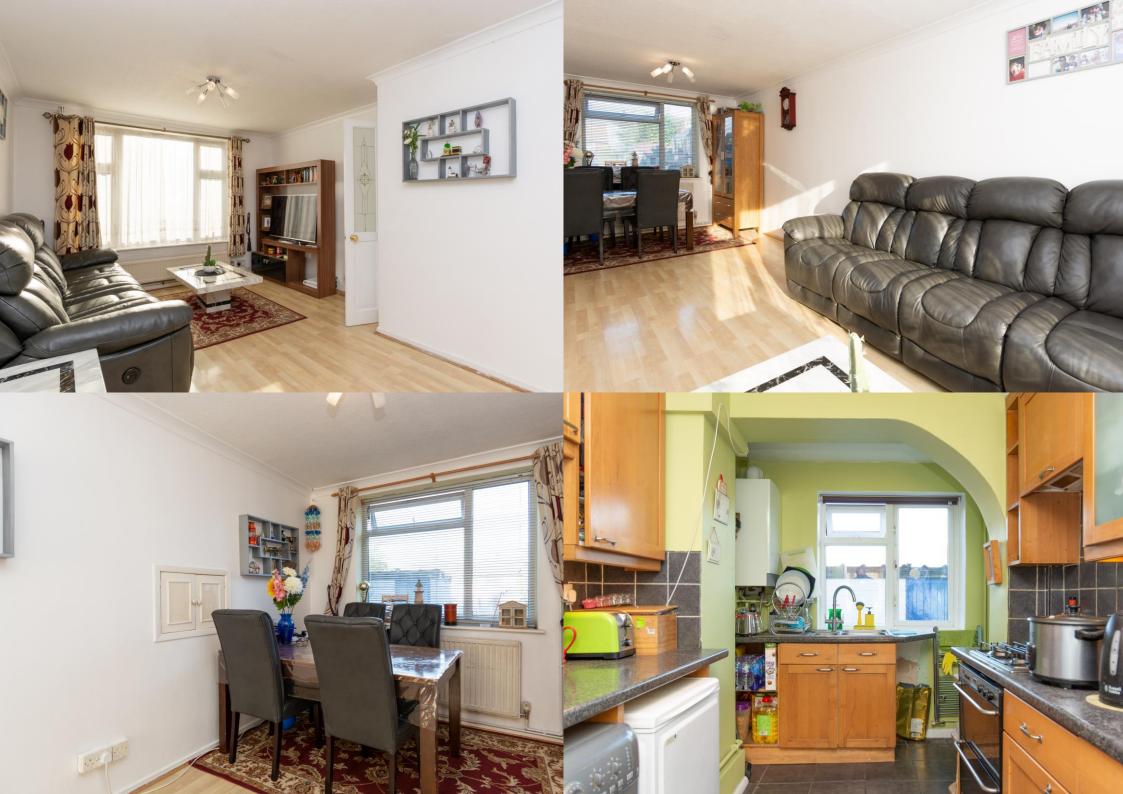

#### Asking Price: £390,000

Following the long drive, we enter the home into a spacious and bright entrance hall, with space for a desk for homeworking. We move on into a pleasant living room dining room and a goodsized kitchen with access to the mature lawned garden.

#### **Entrance Hall**

Kitchen 3.82m x 2.35m (12'6" x 7'9").

**Living Dining Room** 6.42*m* x 3.30*m* (21'1" x 10'10").