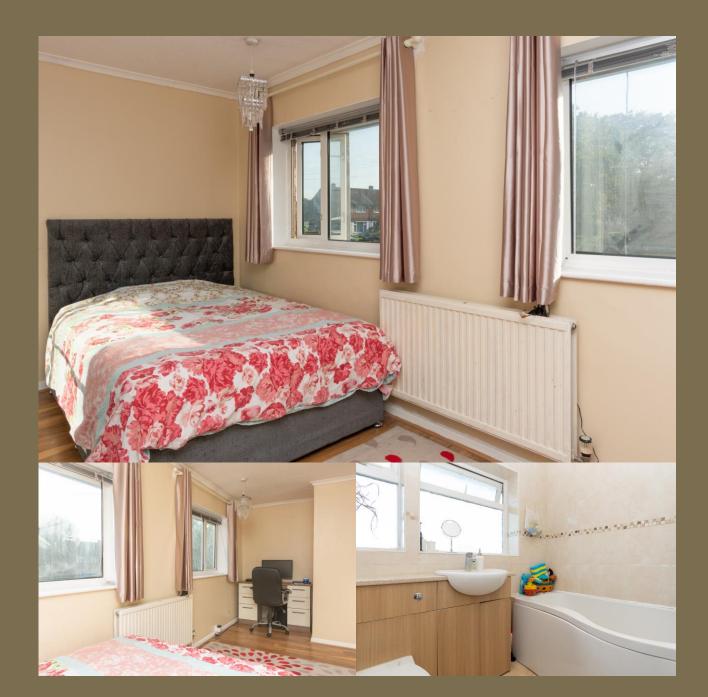

On the first floor, there are two generous bedrooms and a family bathroom with a fourpiece family bathroom suite.

To the front, there is off-street parking on the drive, for at least one car.

## **FIRST FLOOR**

**Rear Garden** 

Bedroom 1 5.13m x 2.68m (16'10" x 8'10"). Bedroom 2 3.64m x 2.80m (11'11" x 9'2"). Bathroom OUTSIDE Driveway

IIII Collinson Hall