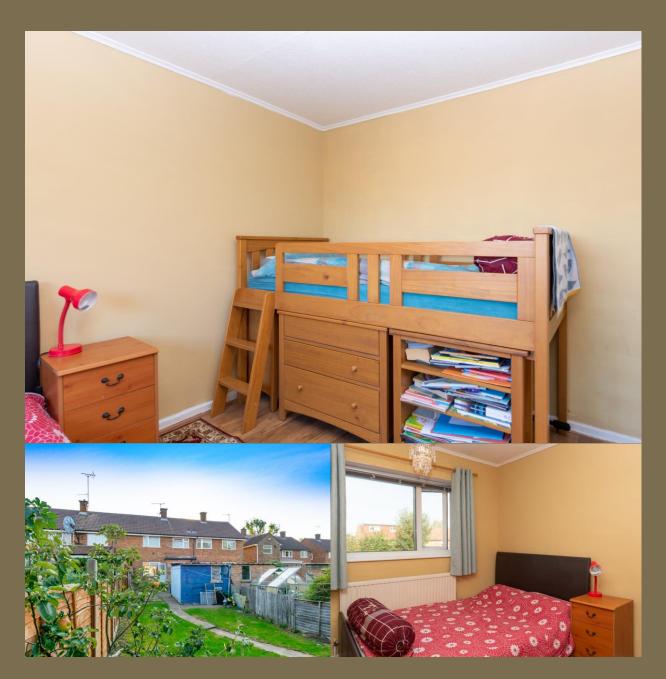

#### Asking Price: £390,000

Following the long drive, we enter the home into a spacious and bright entrance hall, with space for a desk for homeworking. We move on into a pleasant living room dining room and a goodsized kitchen with access to the mature lawned garden.

On the first floor, there are two generous bedrooms and a family bathroom with a fourpiece family bathroom suite.

To the front, there is off-street parking on the drive, for at least one car.

## **FIRST FLOOR**

**Rear Garden** 

Bedroom 1 5.13m x 2.68m (16'10" x 8'10"). Bedroom 2 3.64m x 2.80m (11'11" x 9'2"). Bathroom OUTSIDE Driveway

IIII Collinson Hall