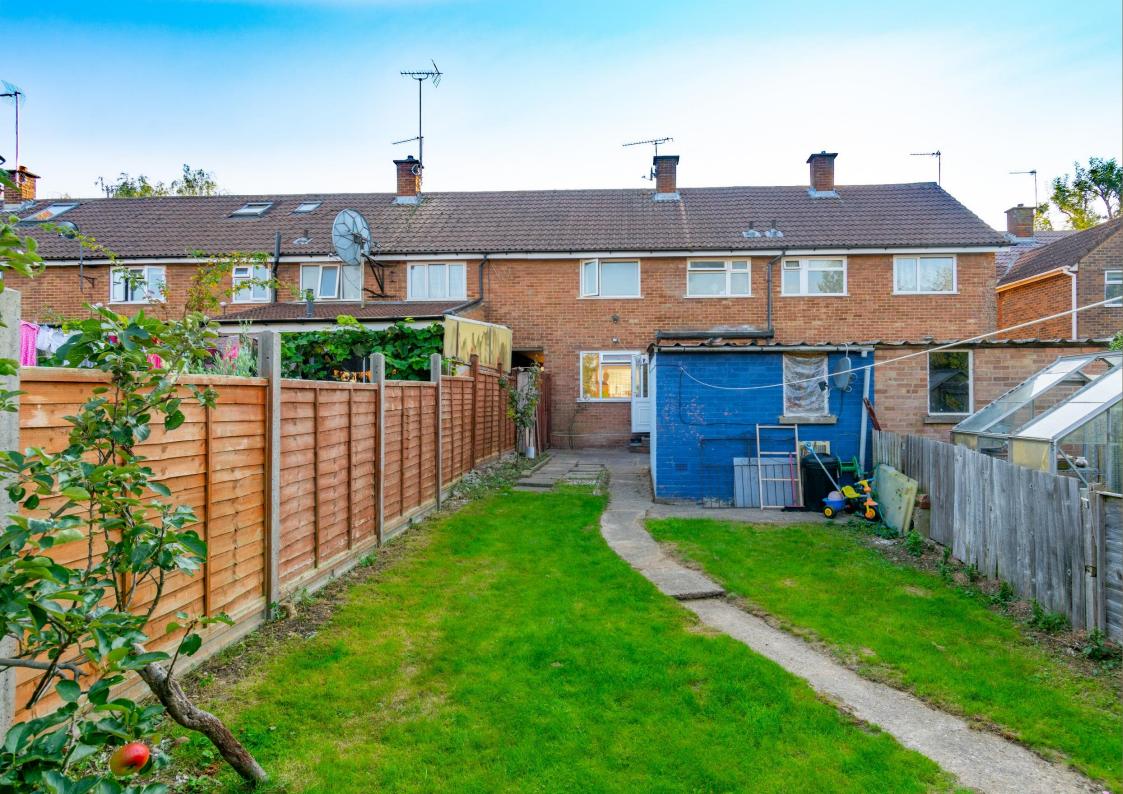

#### Asking Price: £390,000

Following the long drive, we enter the home into a spacious and bright entrance hall, with space for a desk for homeworking. We move on into a pleasant living room dining room and a goodsized kitchen with access to the mature lawned garden.

## **FIRST FLOOR**

**Rear Garden** 

Bedroom 1 5.13m x 2.68m (16'10" x 8'10"). Bedroom 2 3.64m x 2.80m (11'11" x 9'2"). Bathroom OUTSIDE Driveway

IIII Collinson Hall