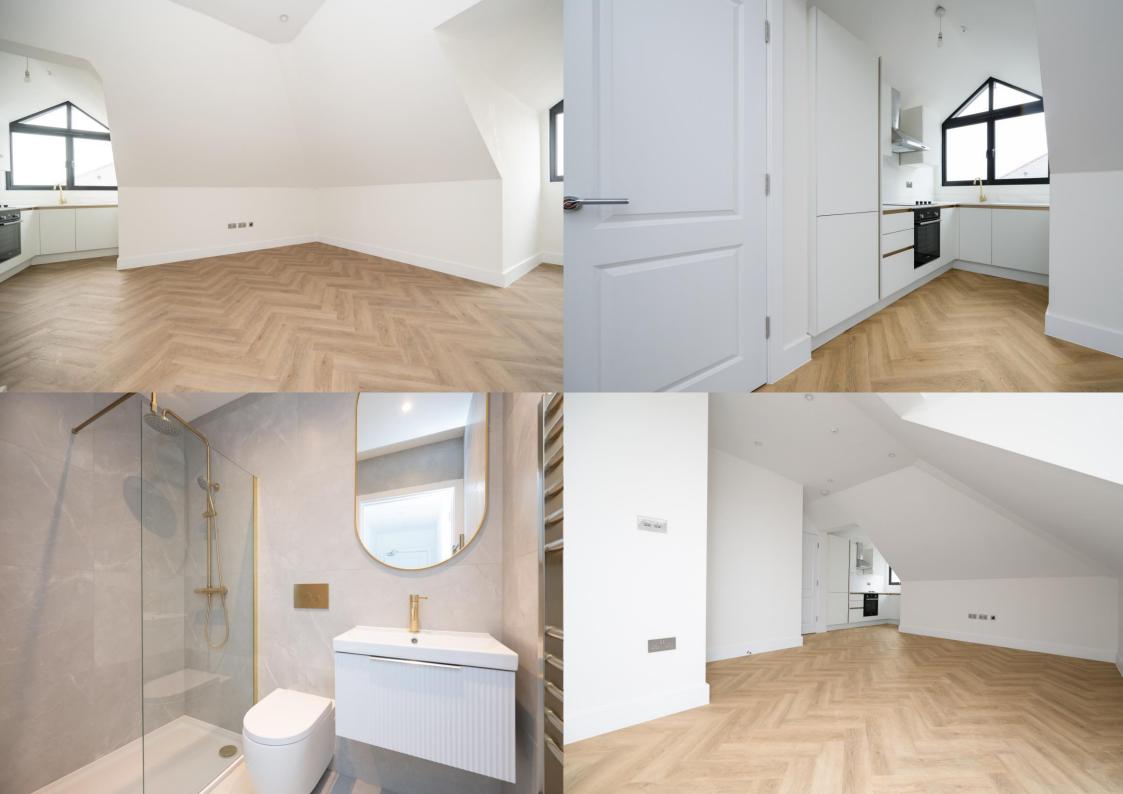

AVAILABLE NOW is this BRAND NEW onebedroom apartment, located just moments from St. Albans Thameslink station. offering MODERN AND STYLISH accommodation throughout.

£1,475 per month

To Let Unfurnished

Available Now

12 Month Tenancy

White Goods: Fridge / Freezer / Oven and Hob

EPC Rating: C (69)

Council Tax Band C

Viewings: Please call the office for an appointment.