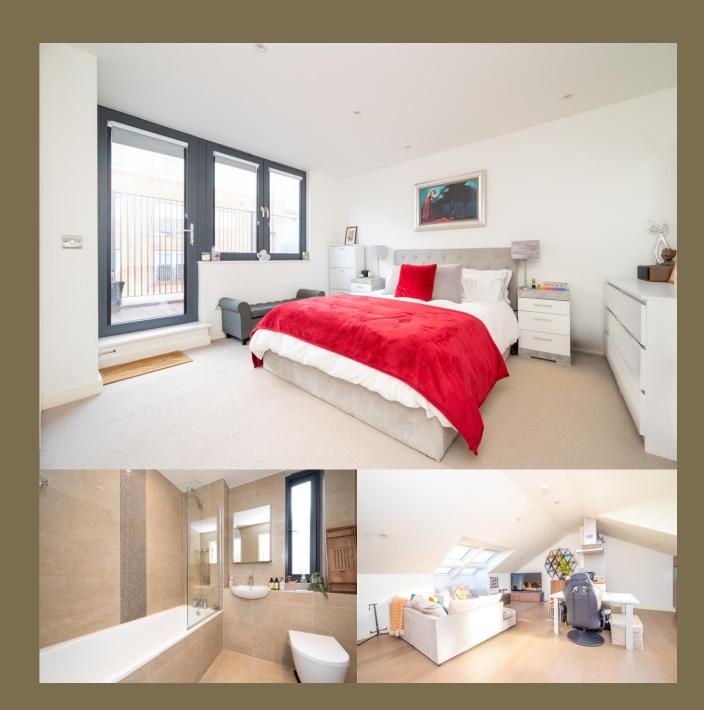

## Guide Price: £500,000

This amazing apartment boasts accommodation approaching 900 square feet with spacious open plan lounge, dining area and kitchen space. The kitchen is well appointed with many fitted appliances and both bedrooms are generous doubles. There is a fantastic balcony terrace offering rare and ample space for seating and there is also secure parking for one vehicle. This is truly a rare find and is one of only four of its kind and internal viewings are highly recommended.

## Entrance

Kitchen/Living/Dining 7.66m x 6.04m (25'2" x 19'10").

Bedroom 1 3.97m x 3.96m (13' x 13').

Bathroom

Bedroom 2 3.80m x 3.28m (12'6" x 10'9").

Balcony

Allocated Parking Space