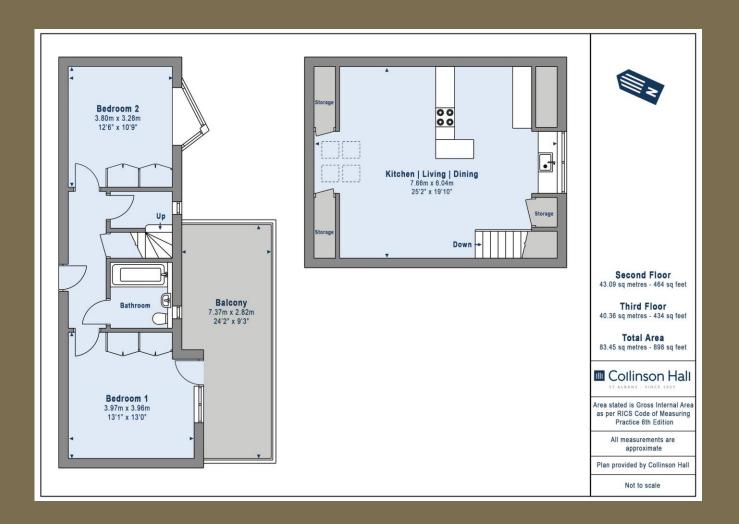

## Entrance

Kitchen/Living/Dining 7.66m x 6.04m (25'2" x 19'10").

Bedroom 1 3.97m x 3.96m (13' x 13').

Bathroom

Bedroom 2 3.80m x 3.28m (12'6" x 10'9").

Balcony

Allocated Parking Space