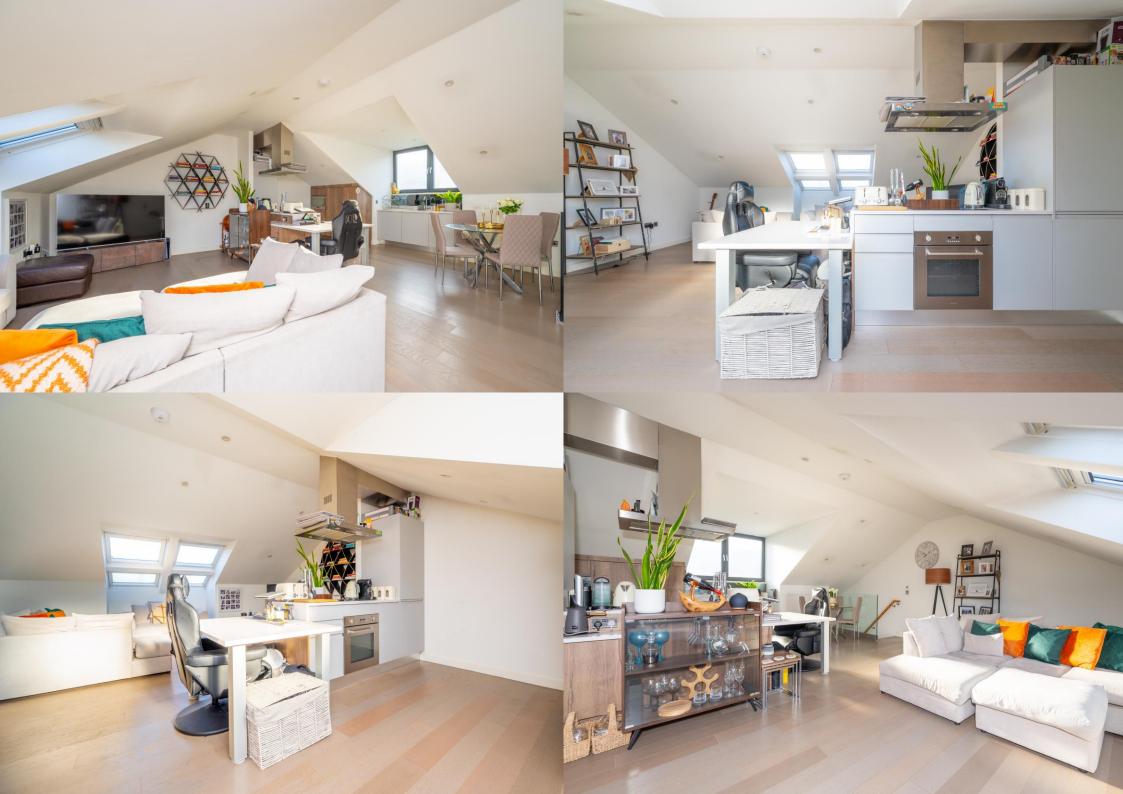

## Guide Price: £500,000

This amazing apartment boasts accommodation approaching 900 square feet with spacious open plan lounge, dining area and kitchen space. The kitchen is well appointed with many fitted appliances and both bedrooms are generous doubles. There is a fantastic balcony terrace offering rare and ample space for seating and there is also secure parking for one vehicle. This is truly a rare find and is one of only four of its kind and internal viewings are highly recommended.

## Entrance

Kitchen/Living/Dining 7.66m x 6.04m (25'2" x 19'10").

Bedroom 1 3.97m x 3.96m (13' x 13').

Bathroom

Bedroom 2 3.80m x 3.28m (12'6" x 10'9").

Balcony

Allocated Parking Space