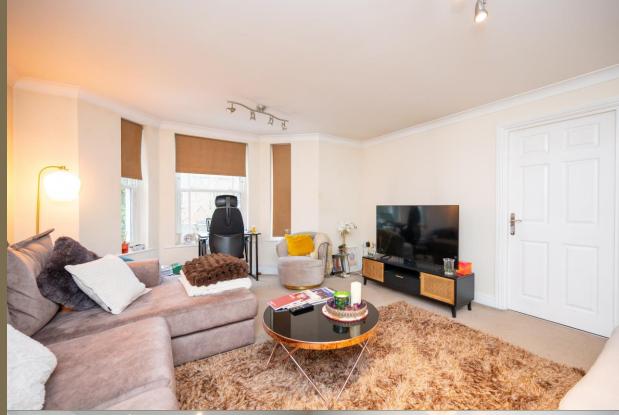

**Guide Price: £425,000** 

With the added benefit of a lift rising to all floors, this bright accommodation includes a spacious lounge with a beautiful bay-style window and a fully fitted kitchen decorated in neutral tones with fitted appliances. This apartment further benefits from two double bedrooms, with the principle bedroom benefiting from fitted wardrobes and a modern en suite bathroom complete with a shower enclosure. The main bathroom is fully tiled with a shower attachment over the bath. This apartment has an allocated parking space and provides visitor bays.

EPC Rating: B 83 Council Tax Band: E

Lease Information: 125 years from 1 September

2004 with 104 years remaining.

Entrance Hall

Living/Dining Room 4.86m x 4.24m (15'11" x 13'11").

Kitchen 4.17m x 3.01m (13'8" x 9'11").