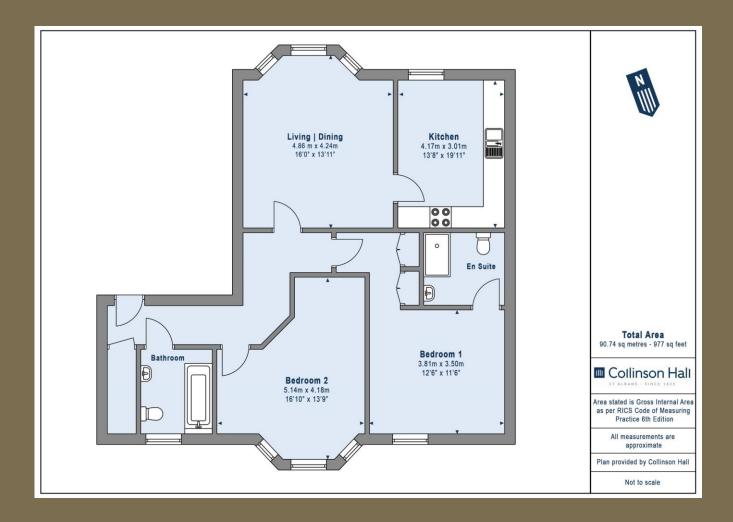

EPC Rating: B 83 Council Tax Band: E

Lease Information: 125 years from 1 September

2004 with 104 years remaining.

Entrance Hall

Living/Dining Room 4.86m x 4.24m (15'11" x 13'11").

Kitchen 4.17m x 3.01m (13'8" x 9'11").

Bedroom 1 3.81m x 3.50m (12'6" x 11'6").

**Ensuite Bathroom** 

Bedroom 2 5.14m x 4.18m (16'10" x 13'9").

Bathroom