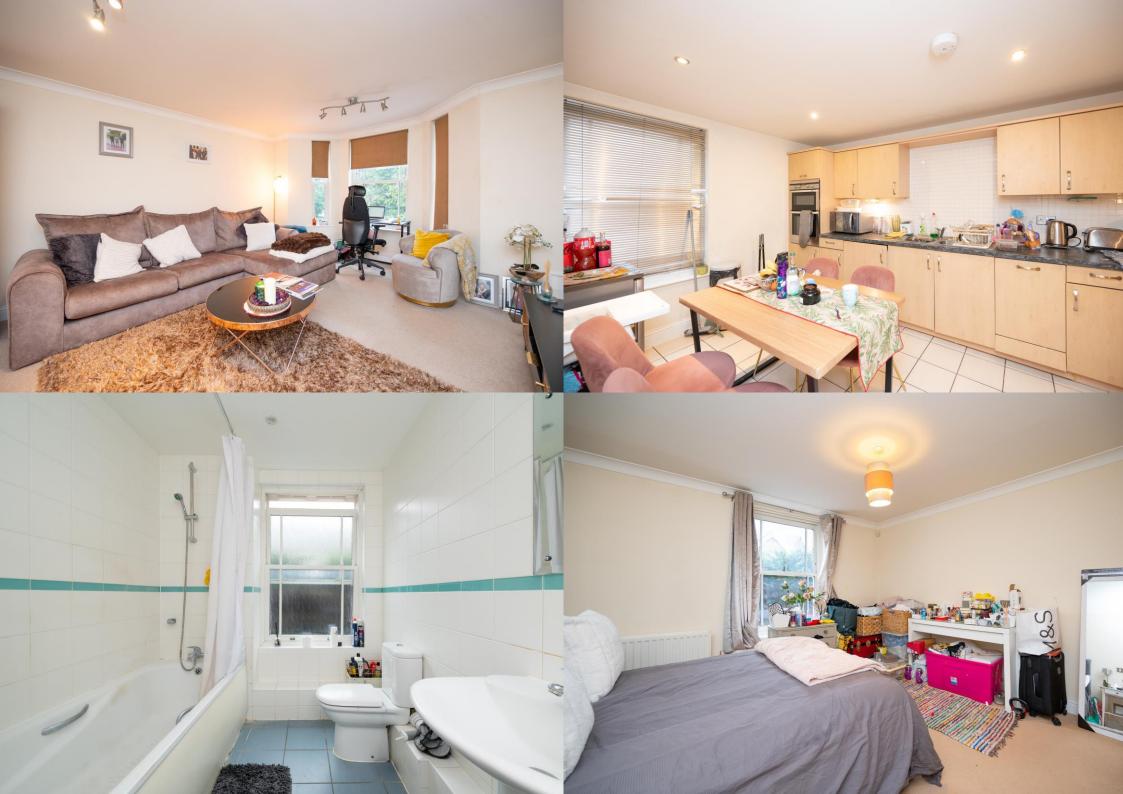

**Guide Price: £425,000** 

With the added benefit of a lift rising to all floors, this bright accommodation includes a spacious lounge with a beautiful bay-style window and a fully fitted kitchen decorated in neutral tones with fitted appliances. This apartment further benefits from two double bedrooms, with the principle bedroom benefiting from fitted wardrobes and a modern en suite bathroom complete with a shower enclosure. The main bathroom is fully tiled with a shower attachment over the bath. This apartment has an allocated parking space and provides visitor bays.

EPC Rating: B 83 Council Tax Band: E

Lease Information: 125 years from 1 September

2004 with 104 years remaining.

Entrance Hall

Living/Dining Room 4.86m x 4.24m (15'11" x 13'11").

Kitchen 4.17m x 3.01m (13'8" x 9'11").

Bedroom 1 3.81m x 3.50m (12'6" x 11'6").

**Ensuite Bathroom** 

Bedroom 2 5.14m x 4.18m (16'10" x 13'9").

Bathroom