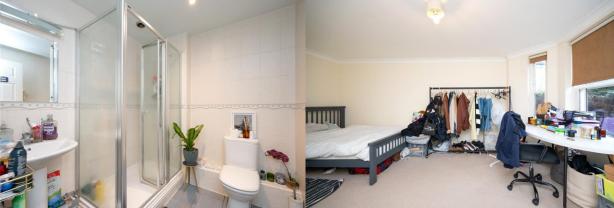

**Guide Price: £425,000** 

With the added benefit of a lift rising to all floors, this bright accommodation includes a spacious lounge with a beautiful bay-style window and a fully fitted kitchen decorated in neutral tones with fitted appliances. This apartment further benefits from two double bedrooms, with the principle bedroom benefiting from fitted wardrobes and a modern en suite bathroom complete with a shower enclosure. The main bathroom is fully tiled with a shower attachment over the bath. This apartment has an allocated parking space and provides visitor bays.

Bedroom 1 3.81m x 3.50m (12'6" x 11'6").

**Ensuite Bathroom** 

Bedroom 2 5.14m x 4.18m (16'10" x 13'9").

Bathroom