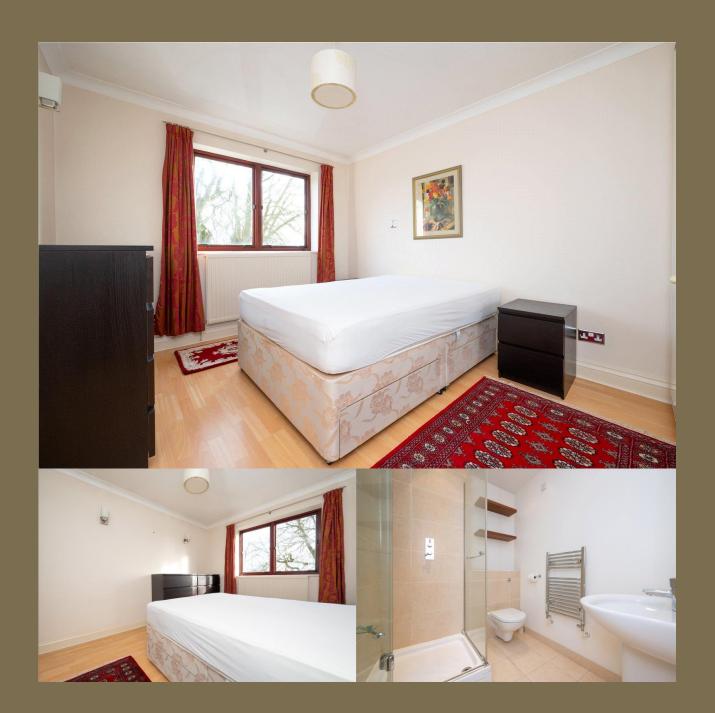

Kitchen/Dining 4.28m x 2.44m (14'1" x 8').

Bedroom 1 3.92m x 3.05m (12'10" x 10').

**Ensuite Shower Room** 

Bedroom 2 4.61m x 2.44m (15'1" x 8').

Bathroom

Allocated Parking Space

Communal Grounds