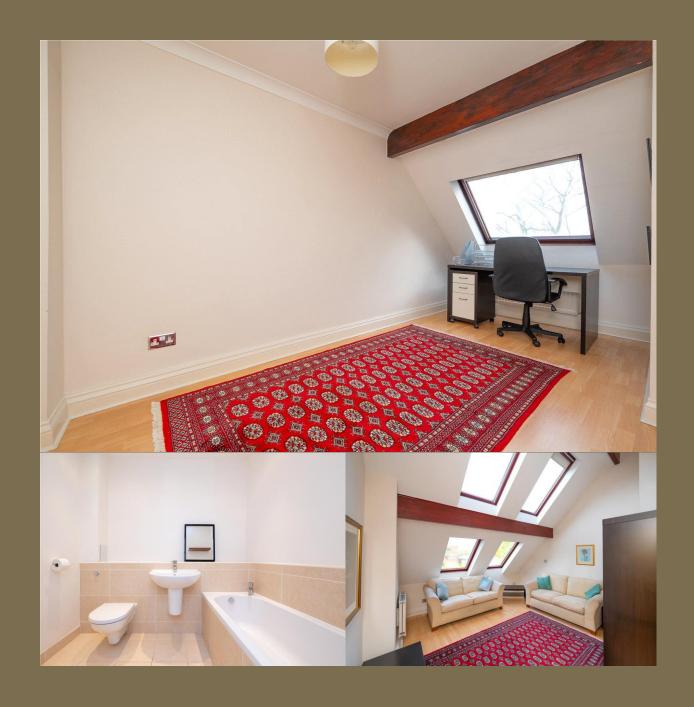

**Offers Over: £400,000** 

This charming apartment offers over 800 square feet of living space with an impressive lounge with part vaulted ceiling and four skylight windows, facing west and washing the property in floods of natural light. There is a modern, good size kitchen/breakfast room and two double bedrooms which face east. The principle bedroom benefits from an en-suite shower and there is also a family bathroom. Outside the property benefits from an allocated parking space and well tended communal grounds.

Kitchen/Dining 4.28m x 2.44m (14'1" x 8').

Bedroom 1 3.92m x 3.05m (12'10" x 10').

**Ensuite Shower Room** 

Bedroom 2 4.61m x 2.44m (15'1" x 8').

Bathroom

Allocated Parking Space

Communal Grounds