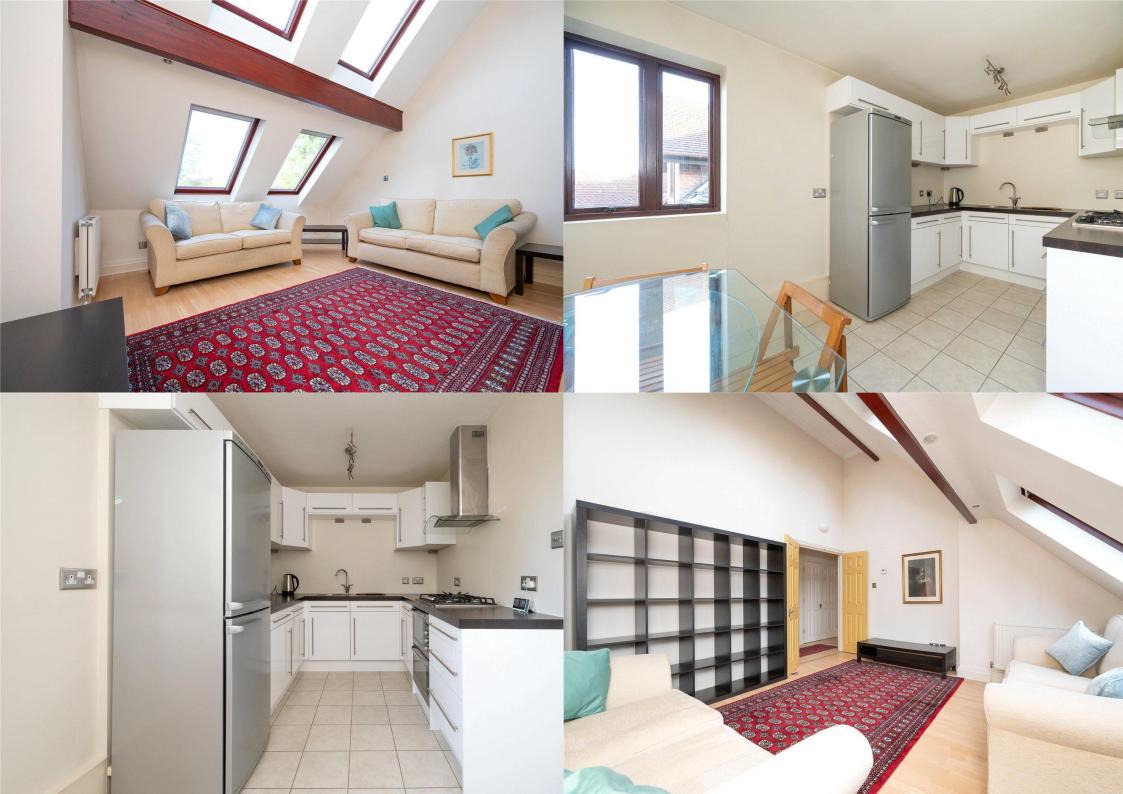

**Offers Over: £400,000** 

This charming apartment offers over 800 square feet of living space with an impressive lounge with part vaulted ceiling and four skylight windows, facing west and washing the property in floods of natural light. There is a modern, good size kitchen/breakfast room and two double bedrooms which face east. The principle bedroom benefits from an en-suite shower and there is also a family bathroom. Outside the property benefits from an allocated parking space and well tended communal grounds.

Kitchen/Dining 4.28m x 2.44m (14'1" x 8').

Bedroom 1 3.92m x 3.05m (12'10" x 10').

**Ensuite Shower Room** 

Bedroom 2 4.61m x 2.44m (15'1" x 8').

Bathroom

Allocated Parking Space

Communal Grounds