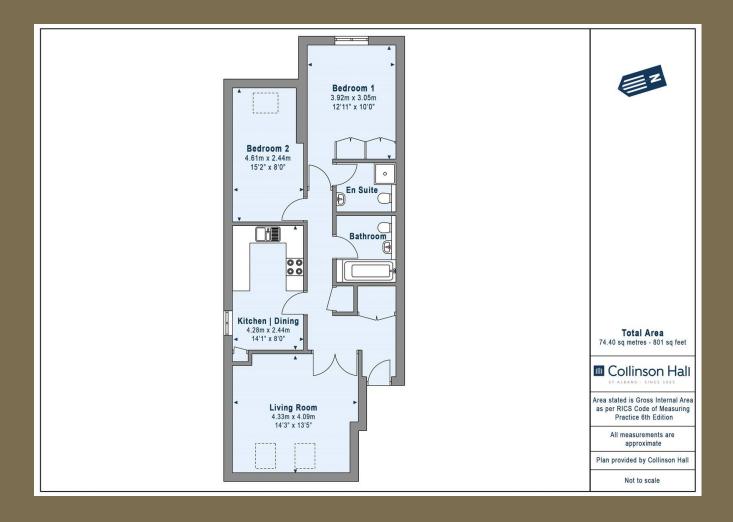

EPC Rating: D 68 Council Tax Band: E

Lease Information: 125 years from 1 January 1990, 89 years remaining, however, this property benefits from a share of the freehold.

Entrance Hall

Living Room 4.33m x 4.09m (14'2" x 13'5").

Kitchen/Dining 4.28m x 2.44m (14'1" x 8').

Bedroom 1 3.92m x 3.05m (12'10" x 10').

**Ensuite Shower Room** 

Bedroom 2 4.61m x 2.44m (15'1" x 8').

Bathroom

Allocated Parking Space

Communal Grounds