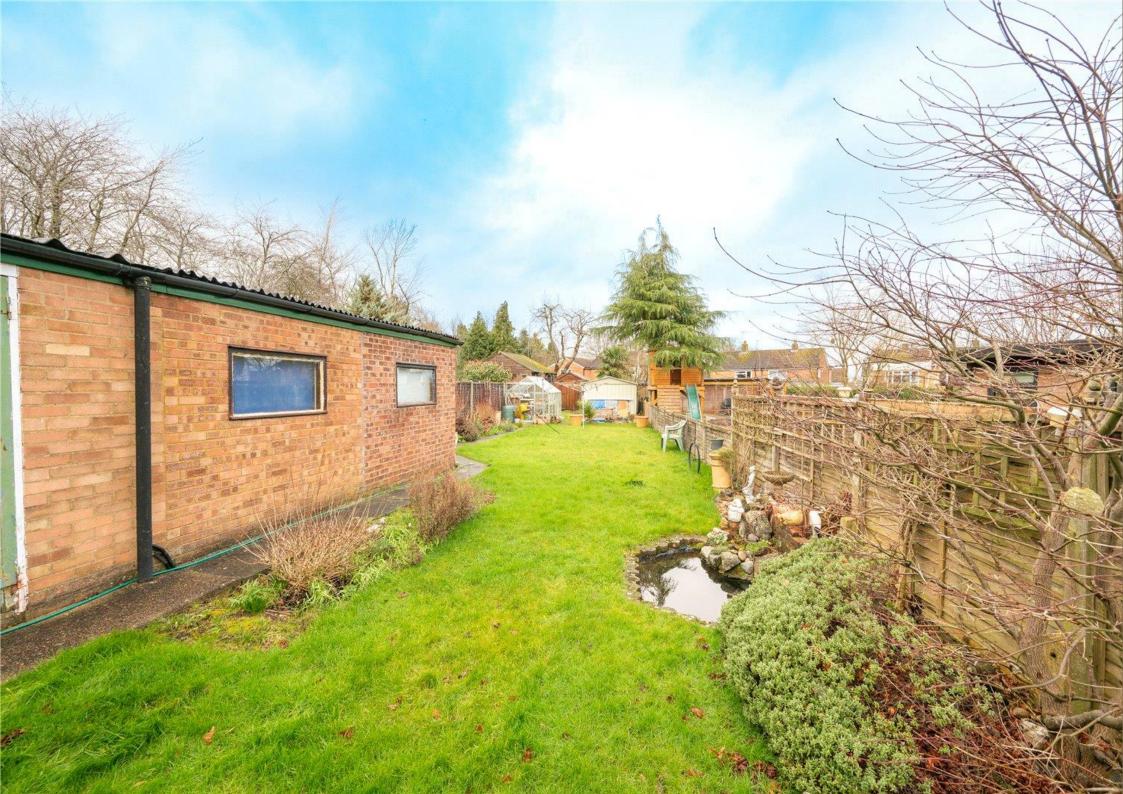

## Garden

Garage *5.00m* x *2.49m* (*16'5"* x *8'2"*). Workshop *4.98m* x *2.49m* (*16'4"* x *8'2"*).