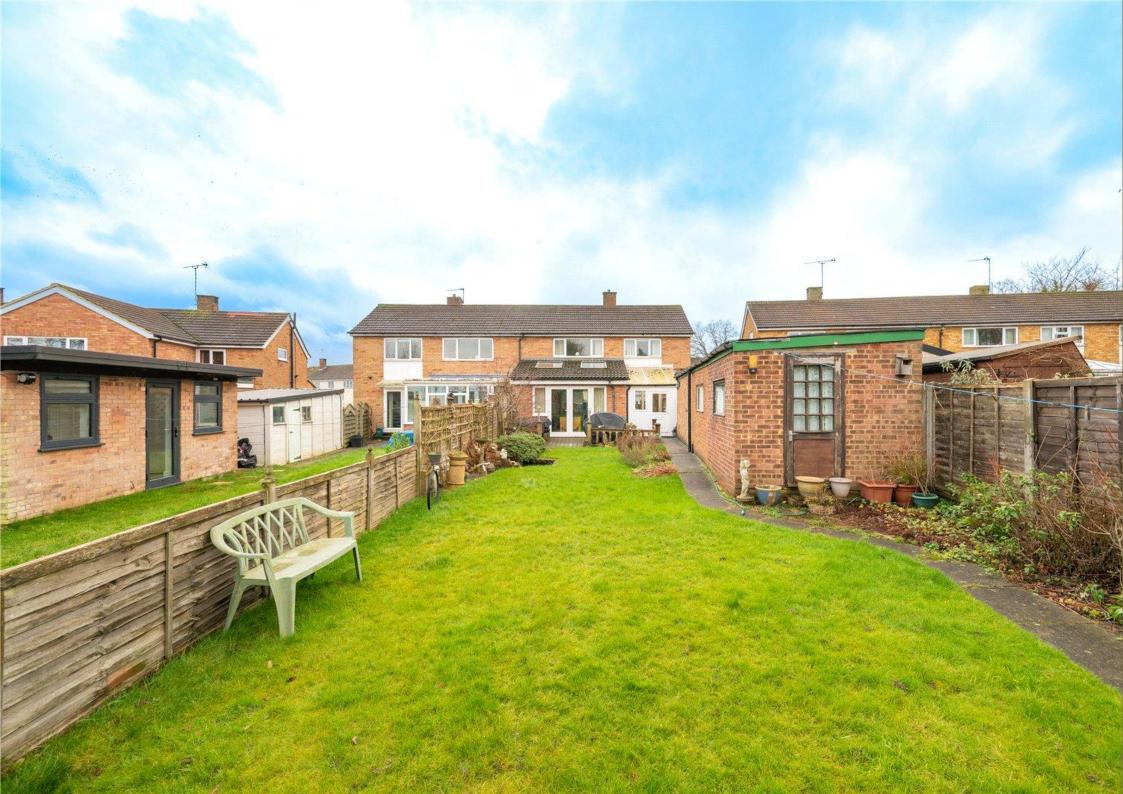

## Guide Price: £800,000

This home is located in the catchment area for preferred schools and features a well-thoughtout layout. Upon entering, you'll find a hallway that leads to a shower room, utility room, and an open-plan kitchen/dining room, which leads to the property's lounge. The first floor consists of three spacious bedrooms and a family bathroom. Outside, there is a large garden and access to additional storage or office space.

## Garden

Garage *5.00m* x *2.49m* (*16'5"* x *8'2"*). Workshop *4.98m* x *2.49m* (*16'4"* x *8'2"*).