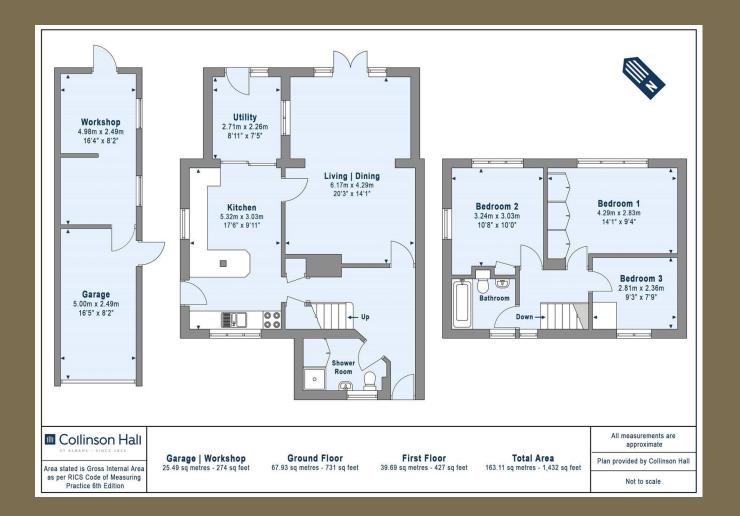

EPC Rating: TBC Council Tax Band: E

Entrance Hall

Living/Dining Room 6.17m x 4.29m (20'3" x 14'1").

Kitchen 5.32m x 3.03m (17'5" x 9'11").

Shower Room

Utility Room 2.71m x 2.26m (8'11" x 7'5").

Bedroom 1 *4.29m x 2.83m (14'1" x 9'3").* Bedroom 2 *3.24m x 3.03m (10'8" x 9'11").* Bathroom

Bedroom 3 2.81m x 2.36m (9'3" x 7'9").

## Garden

Garage *5.00m* x *2.49m* (*16'5"* x *8'2"*). Workshop *4.98m* x *2.49m* (*16'4"* x *8'2"*).