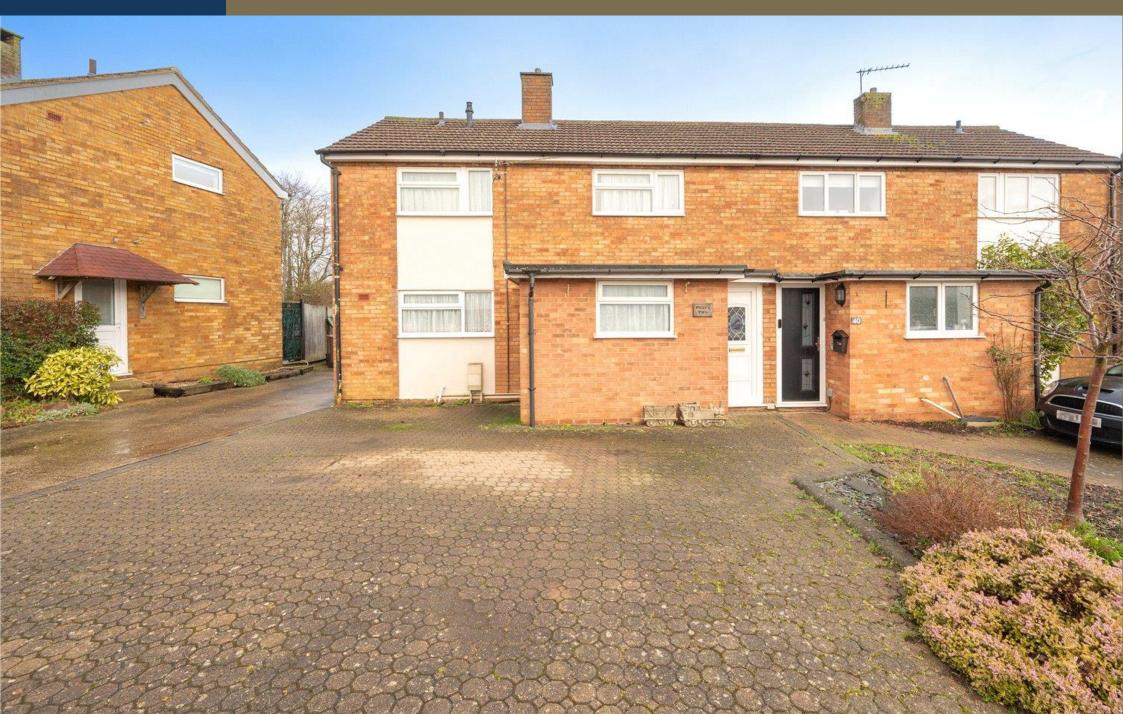

## Barnfield Road, St. Albans, Hertfordshire, AL4 9UU

This FANTASTIC semi-detached FAMILY HOME, located in the ever DESIRABLE Marshalswick and within striking distance of EXCELLENT LOCAL SCHOOLING, has been EXTENDED from its original design to offer living space over 1200sqft and benefits from a GARAGE.

## Guide Price: £800,000

This home is located in the catchment area for preferred schools and features a well-thoughtout layout. Upon entering, you'll find a hallway that leads to a shower room, utility room, and an open-plan kitchen/dining room, which leads to the property's lounge. The first floor consists of three spacious bedrooms and a family bathroom. Outside, there is a large garden and access to additional storage or office space.