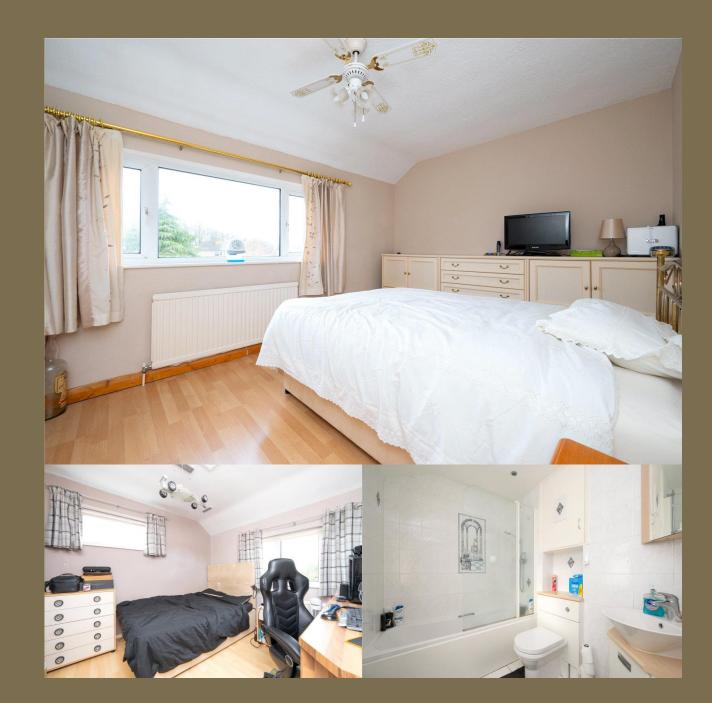

EPC Rating: TBC Council Tax Band: E

Entrance Hall

Living/Dining Room 6.17m x 4.29m (20'3" x 14'1").

Kitchen 5.32m x 3.03m (17'5" x 9'11").

Shower Room

Utility Room 2.71m x 2.26m (8'11" x 7'5").

Bedroom 1 *4.29m x 2.83m (14'1" x 9'3").* Bedroom 2 *3.24m x 3.03m (10'8" x 9'11").* Bathroom

Bedroom 3 2.81m x 2.36m (9'3" x 7'9").