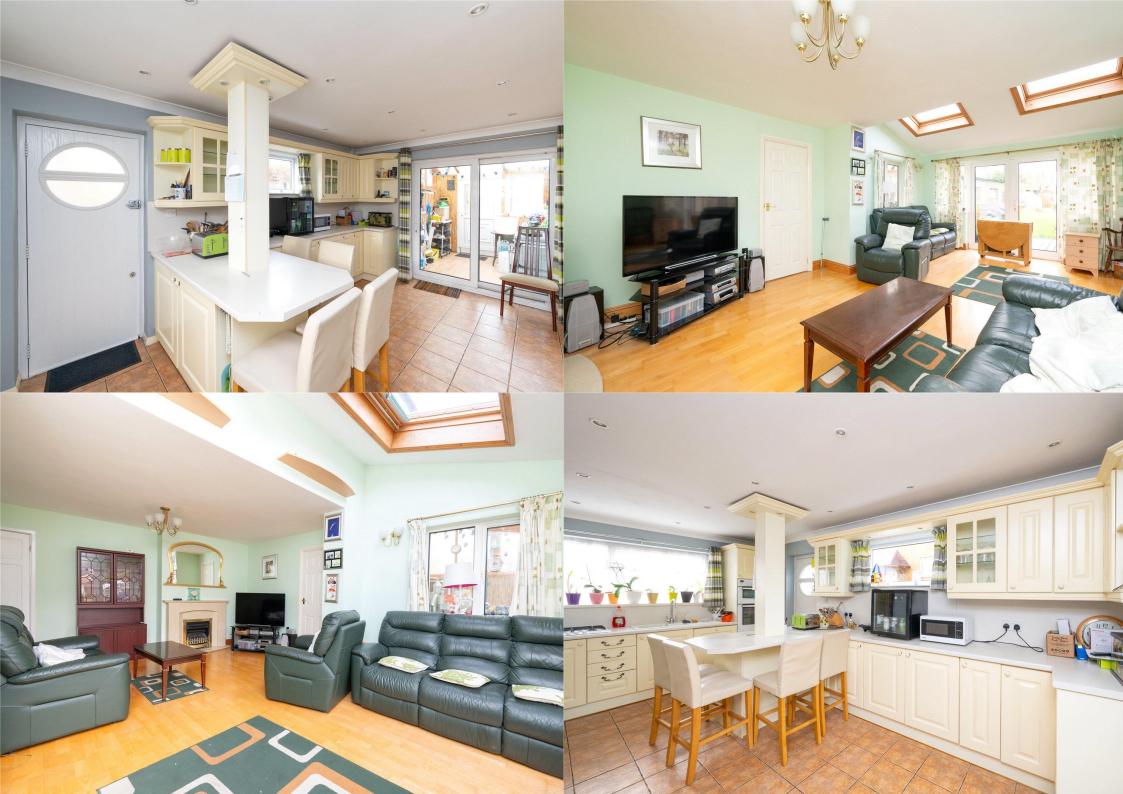

## Guide Price: £800,000

This home is located in the catchment area for preferred schools and features a well-thoughtout layout. Upon entering, you'll find a hallway that leads to a shower room, utility room, and an open-plan kitchen/dining room, which leads to the property's lounge. The first floor consists of three spacious bedrooms and a family bathroom. Outside, there is a large garden and access to additional storage or office space.

EPC Rating: TBC Council Tax Band: E

Entrance Hall

Living/Dining Room 6.17m x 4.29m (20'3" x 14'1").

Kitchen 5.32m x 3.03m (17'5" x 9'11").

Shower Room

Utility Room 2.71m x 2.26m (8'11" x 7'5").

Bedroom 1 *4.29m x 2.83m (14'1" x 9'3").* Bedroom 2 *3.24m x 3.03m (10'8" x 9'11").* Bathroom