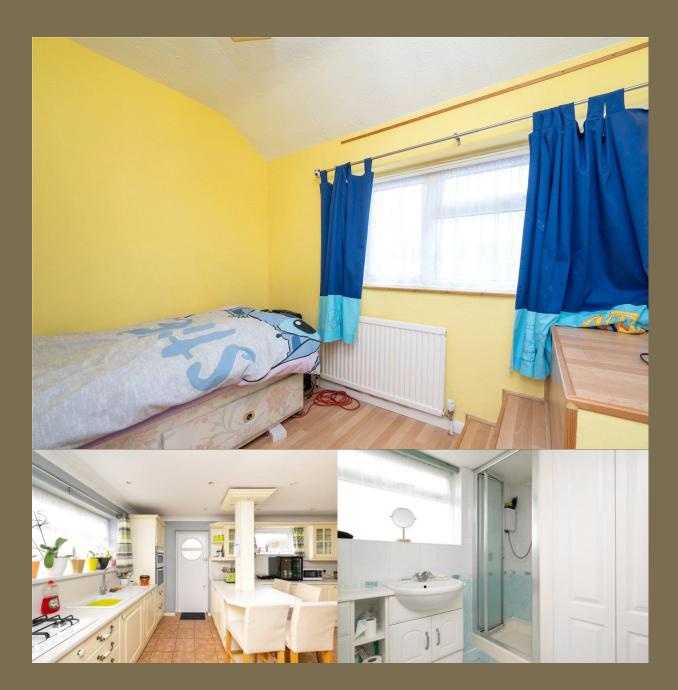

## Guide Price: £800,000

This home is located in the catchment area for preferred schools and features a well-thoughtout layout. Upon entering, you'll find a hallway that leads to a shower room, utility room, and an open-plan kitchen/dining room, which leads to the property's lounge. The first floor consists of three spacious bedrooms and a family bathroom. Outside, there is a large garden and access to additional storage or office space.

EPC Rating: TBC Council Tax Band: E

Entrance Hall

Living/Dining Room 6.17m x 4.29m (20'3" x 14'1").

Kitchen 5.32m x 3.03m (17'5" x 9'11").

Shower Room

Utility Room 2.71m x 2.26m (8'11" x 7'5").

Bedroom 1 *4.29m x 2.83m (14'1" x 9'3").* Bedroom 2 *3.24m x 3.03m (10'8" x 9'11").* Bathroom

Bedroom 3 2.81m x 2.36m (9'3" x 7'9").