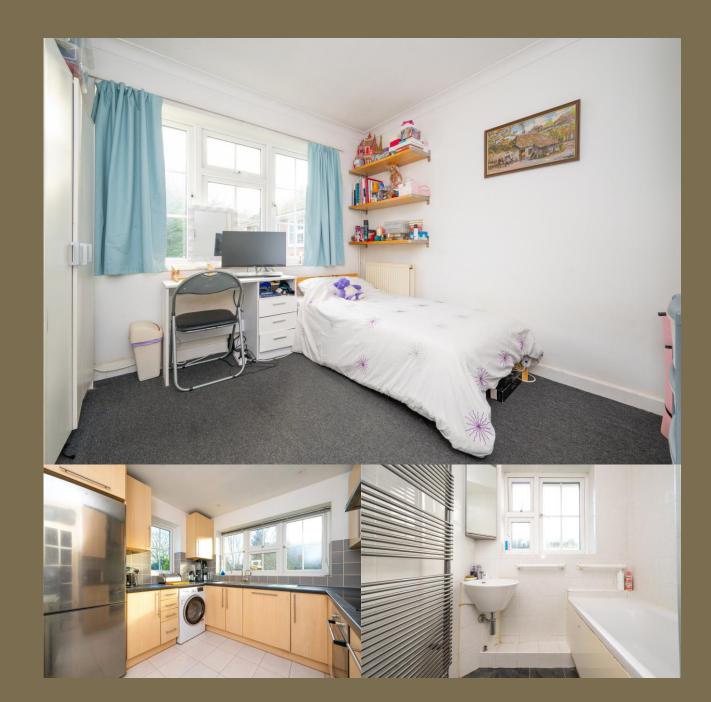

Bedroom 1 4.84m x 3.51m (15'11" x 11'6").

Bedroom 2 3.12m x 3.01m (10'3" x 9'11").

Bedroom 3 2.56m x 2.19m (8'5" x 7'2").

Bathroom

Cloakroom

Garden