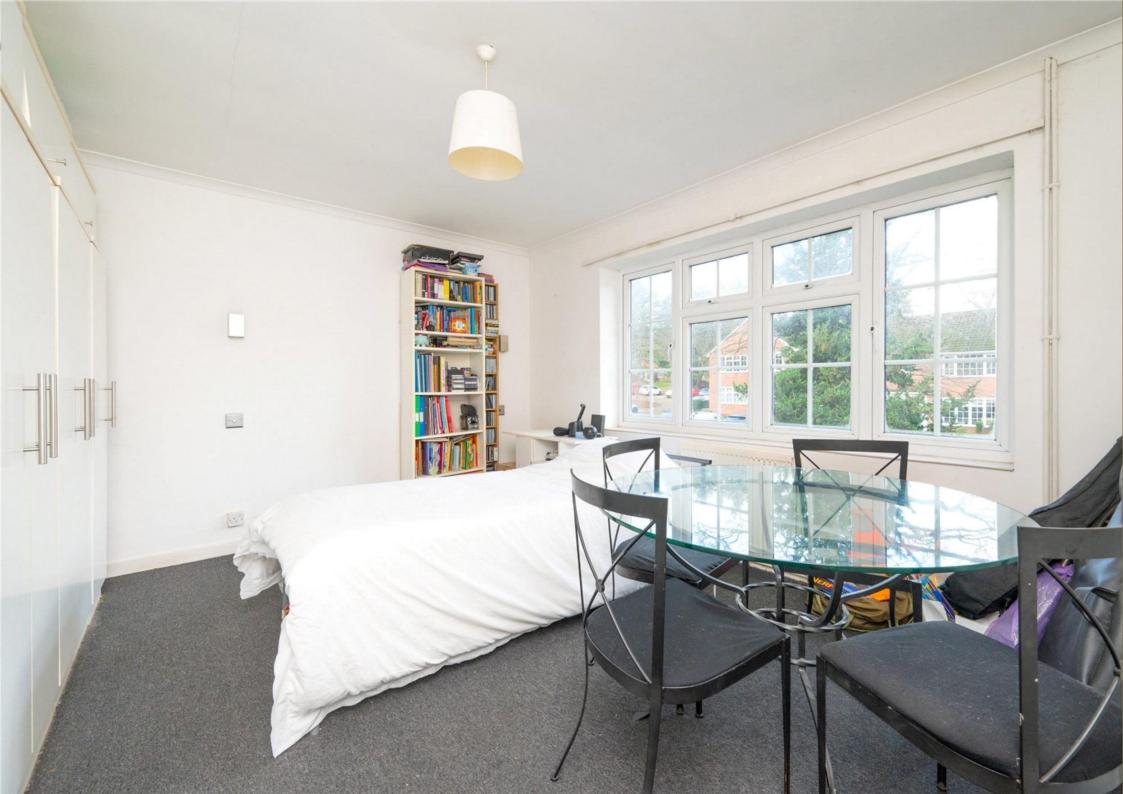

## Offers Over: £485,000

This property offers flexible accommodation and is designed with an entrance hall, a living/dining room that overlooks the development gardens, and a well-equipped kitchen featuring a range of fitted storage and appliances. It includes three spacious bedrooms, a bathroom with a separate toilet, and a useful loft. Additionally, the property boasts its own private garden, making it an ideal space for relaxation and entertaining, and enjoys the use of residents parking to the front.

Bedroom 1 4.84m x 3.51m (15'11" x 11'6").

Bedroom 2 3.12m x 3.01m (10'3" x 9'11").

Bedroom 3 2.56m x 2.19m (8'5" x 7'2").

Bathroom

Cloakroom

Garden