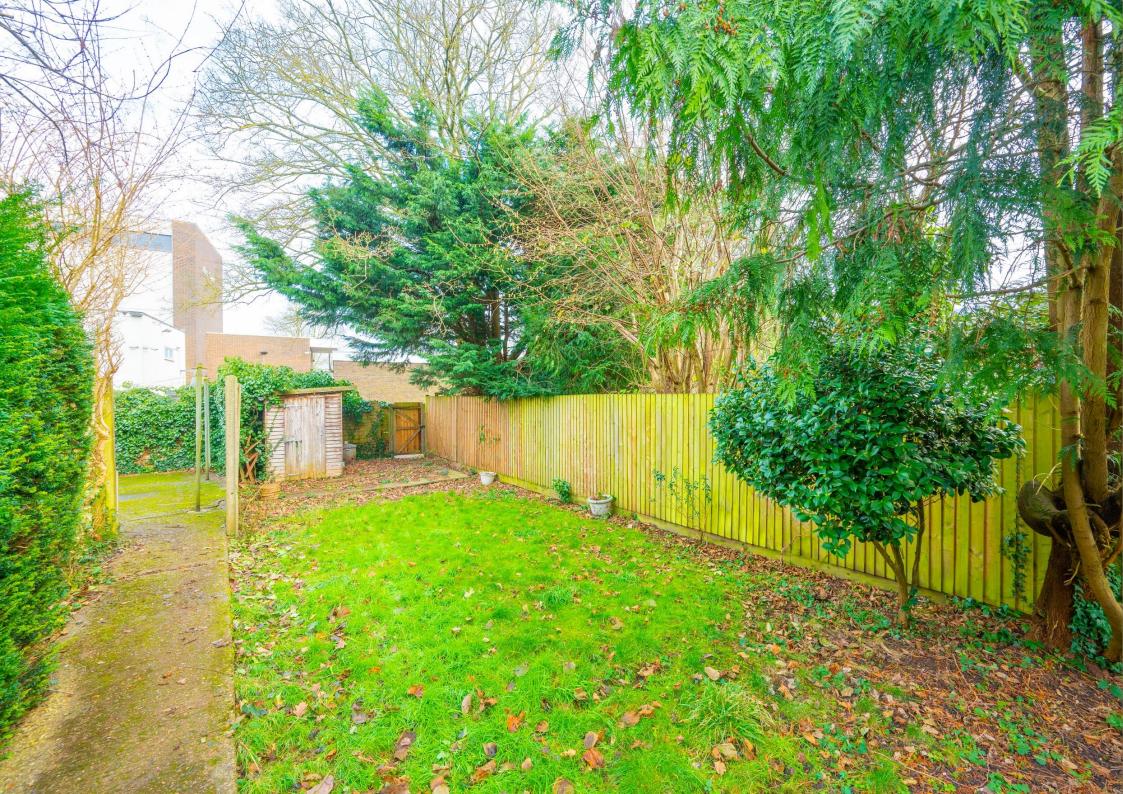

## Offers Over: £485,000

This property offers flexible accommodation and is designed with an entrance hall, a living/dining room that overlooks the development gardens, and a well-equipped kitchen featuring a range of fitted storage and appliances. It includes three spacious bedrooms, a bathroom with a separate toilet, and a useful loft. Additionally, the property boasts its own private garden, making it an ideal space for relaxation and entertaining, and enjoys the use of residents parking to the front.

Bedroom 1 4.84m x 3.51m (15'11" x 11'6").

Bedroom 2 3.12m x 3.01m (10'3" x 9'11").

Bedroom 3 2.56m x 2.19m (8'5" x 7'2").

Bathroom

Cloakroom

Garden