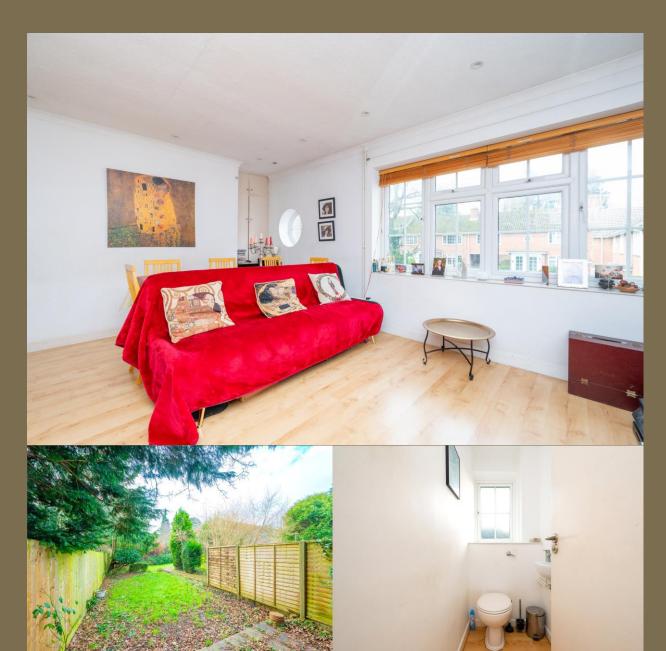

## Westminster Court, St. Albans, Hertfordshire, AL1 2DX

A generously sized THREE BEDROOM GARDEN FIRST FLOOR MAISONETTE, situated within a POPULAR CHARACTERFUL CUL-DE-SAC, just off Holywell Hill. With a LONG LEASE, walking distance from the vibrant CITY CENTRE, Westminster Lodge LEISURE FACILITIES, Verulamium PARK, and INDEPENDENT SHOPS, CINEMA & RETAIL PARKS. With PRIVATE REAR GARDEN.

## Offers Over: £485,000

This property offers flexible accommodation and is designed with an entrance hall, a living/dining room that overlooks the development gardens, and a well-equipped kitchen featuring a range of fitted storage and appliances. It includes three spacious bedrooms, a bathroom with a separate toilet, and a useful loft. Additionally, the property boasts its own private garden, making it an ideal space for relaxation and entertaining, and enjoys the use of residents parking to the front.

EPC Rating: TBC Council Tax Band: D Lease Information: 999 years from 25 December 2002, 997 years remaining.

Entrance Hall

Living/Dining Room *5.36m* x *3.51m* (*17*'7" x *11'6*").

Kitchen 3.12m x 2.83m (10'3" x 9'3").

Bedroom 1 4.84m x 3.51m (15'11" x 11'6").

Bedroom 2 3.12m x 3.01m (10'3" x 9'11").

Bedroom 3 2.56m x 2.19m (8'5" x 7'2").

Bathroom

Cloakroom

Garden