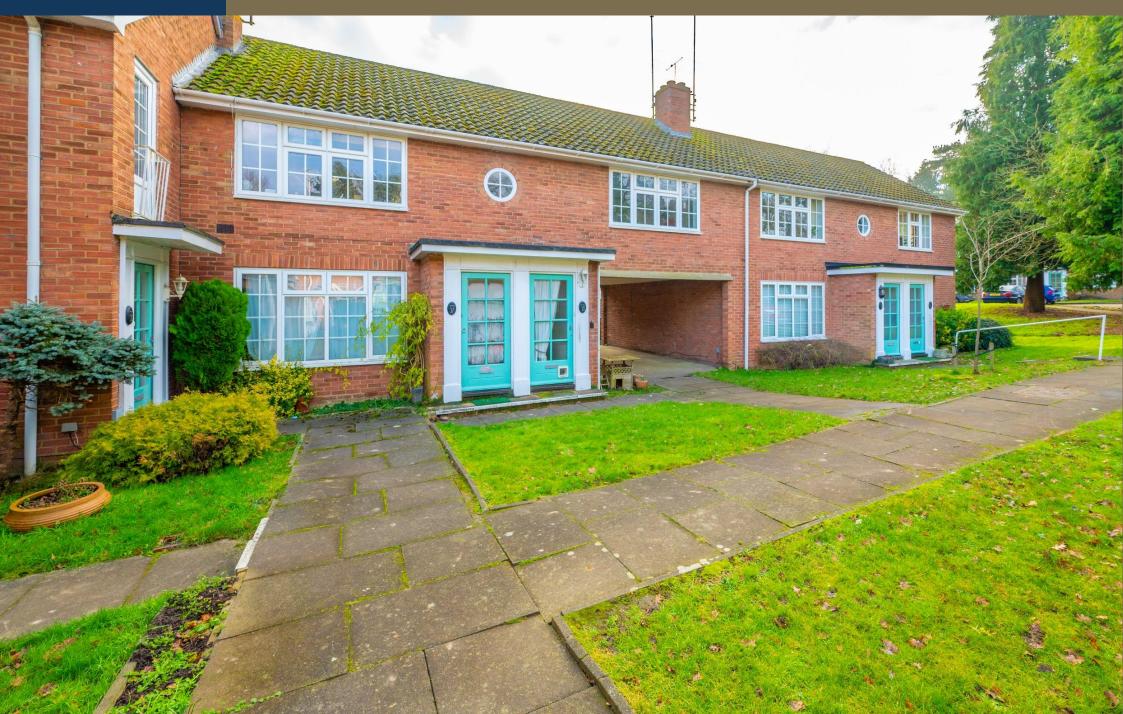

## Westminster Court, St. Albans, Hertfordshire, AL1 2DX

A generously sized THREE BEDROOM GARDEN FIRST FLOOR MAISONETTE, situated within a POPULAR CHARACTERFUL CUL-DE-SAC, just off Holywell Hill. With a LONG LEASE, walking distance from the vibrant CITY CENTRE, Westminster Lodge LEISURE FACILITIES, Verulamium PARK, and INDEPENDENT SHOPS, CINEMA & RETAIL PARKS. With PRIVATE REAR GARDEN.

## Offers Over: £485,000

This property offers flexible accommodation and is designed with an entrance hall, a living/dining room that overlooks the development gardens, and a well-equipped kitchen featuring a range of fitted storage and appliances. It includes three spacious bedrooms, a bathroom with a separate toilet, and a useful loft. Additionally, the property boasts its own private garden, making it an ideal space for relaxation and entertaining, and enjoys the use of residents parking to the front.