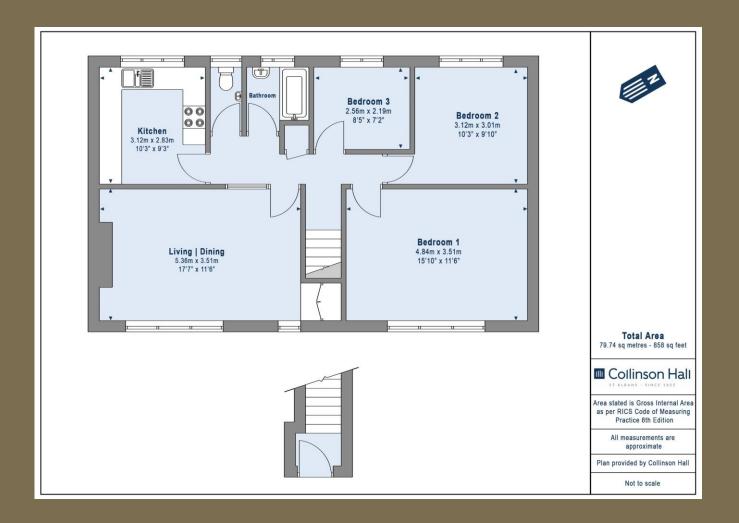

EPC Rating: TBC Council Tax Band: D Lease Information: 999 years from 25 December 2002, 997 years remaining.

Entrance Hall

Living/Dining Room *5.36m* x *3.51m* (*17*'7" x *11'6*").

Kitchen 3.12m x 2.83m (10'3" x 9'3").

Bedroom 1 4.84m x 3.51m (15'11" x 11'6").

Bedroom 2 3.12m x 3.01m (10'3" x 9'11").

Bedroom 3 2.56m x 2.19m (8'5" x 7'2").

Bathroom

Cloakroom

Garden