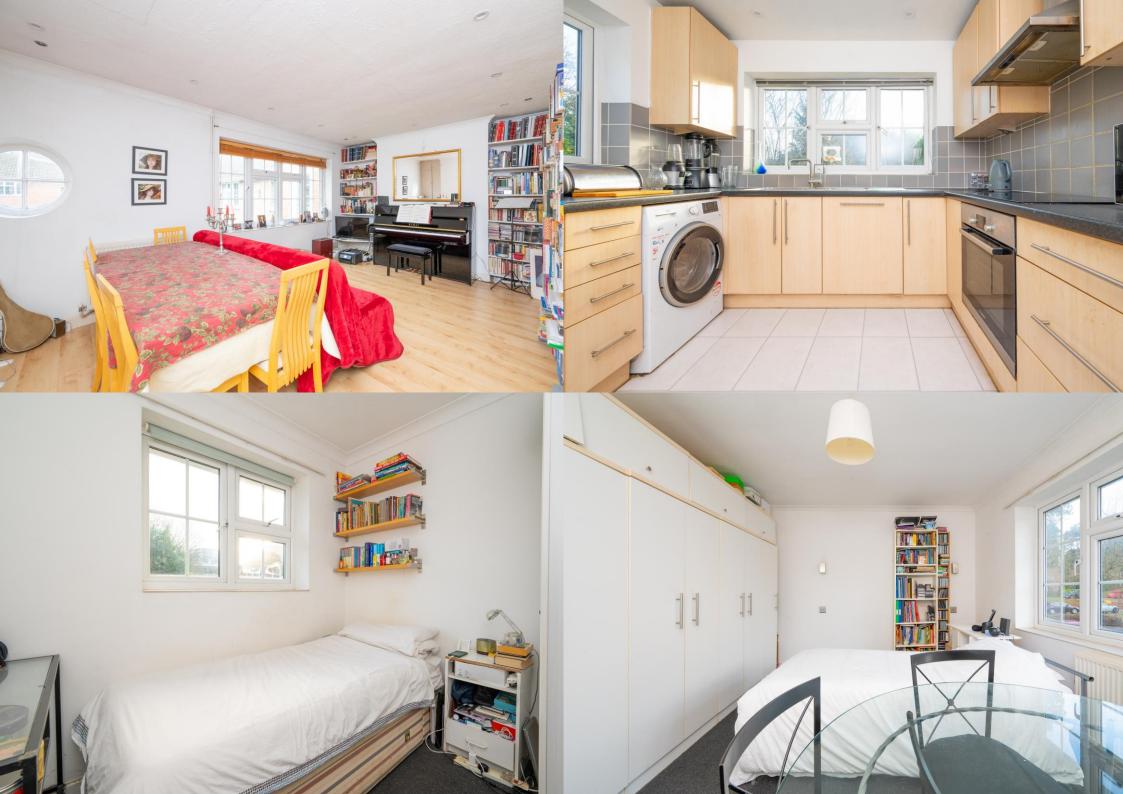

## Offers Over: £485,000

This property offers flexible accommodation and is designed with an entrance hall, a living/dining room that overlooks the development gardens, and a well-equipped kitchen featuring a range of fitted storage and appliances. It includes three spacious bedrooms, a bathroom with a separate toilet, and a useful loft. Additionally, the property boasts its own private garden, making it an ideal space for relaxation and entertaining, and enjoys the use of residents parking to the front.

EPC Rating: TBC Council Tax Band: D Lease Information: 999 years from 25 December 2002, 997 years remaining.

Entrance Hall

Living/Dining Room *5.36m* x *3.51m* (*17*'7" x *11'6*").

Kitchen 3.12m x 2.83m (10'3" x 9'3").

Bedroom 1 4.84m x 3.51m (15'11" x 11'6").

Bedroom 2 3.12m x 3.01m (10'3" x 9'11").

Bedroom 3 2.56m x 2.19m (8'5" x 7'2").

Bathroom

Cloakroom

Garden