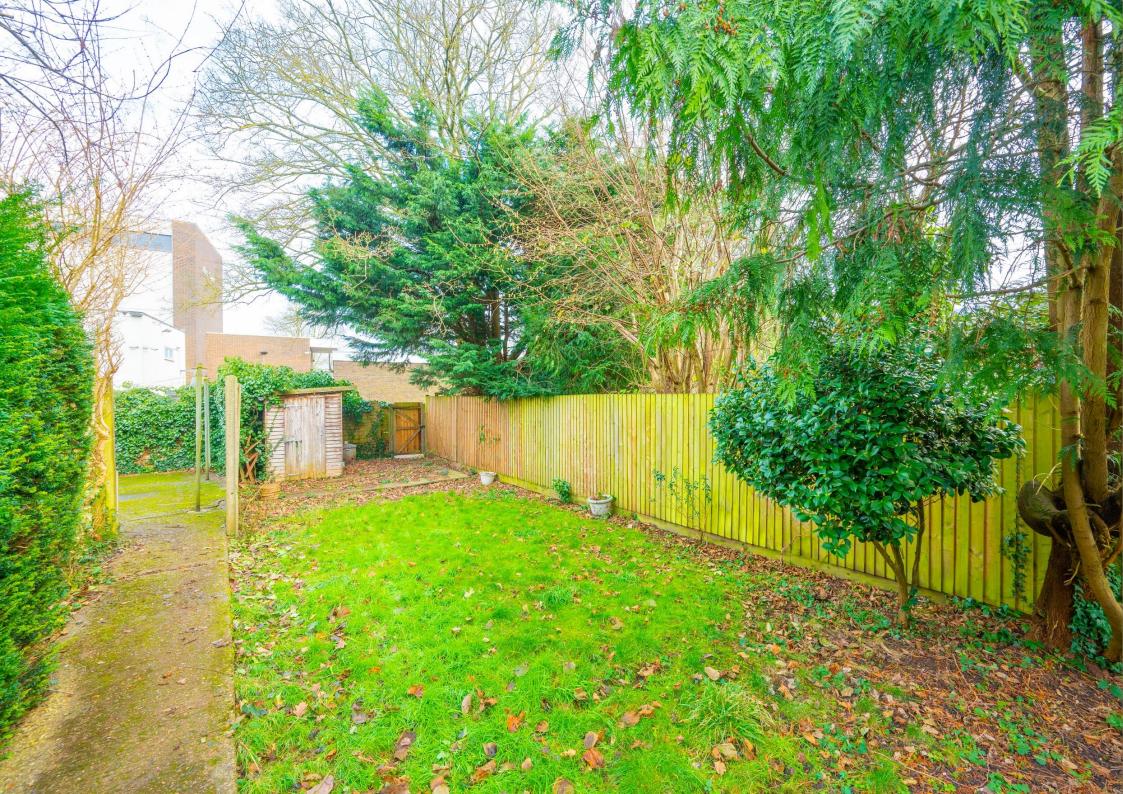

Offers In Excess Of: £485,000

This property offers flexible accommodation and is designed with an entrance hall, a living/dining room that overlooks the development gardens, and a well-equipped kitchen featuring a range of fitted storage and appliances. It includes three spacious bedrooms, a bathroom with a separate toilet, and a useful loft. Additionally, the property boasts its own private garden, making it an ideal space for relaxation and entertaining, and enjoys the use of residents parking to the front.

Bedroom 1 4.84m x 3.51m (15'11" x 11'6").

Bedroom 2 3.12m x 3.01m (10'3" x 9'11").

Bedroom 3 2.56m x 2.19m (8'5" x 7'2").

Bathroom

Cloakroom

Garden