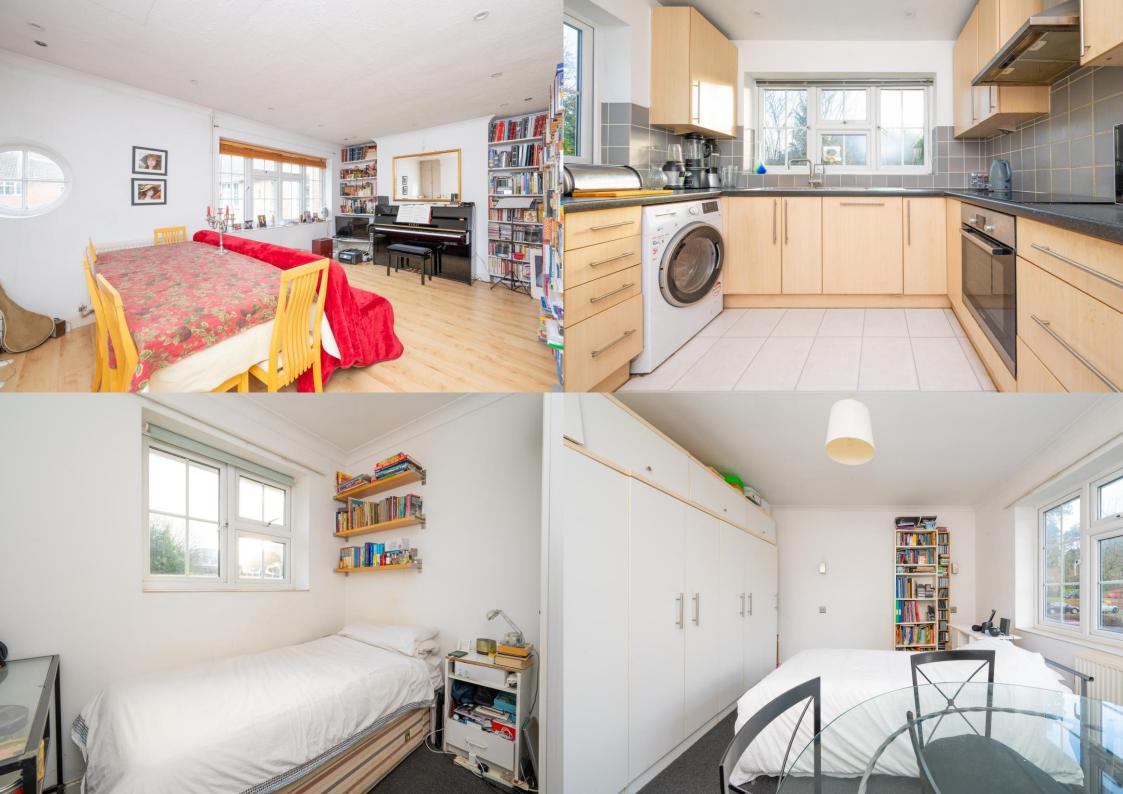

Offers In Excess Of: £485,000

This property offers flexible accommodation and is designed with an entrance hall, a living/dining room that overlooks the development gardens, and a well-equipped kitchen featuring a range of fitted storage and appliances. It includes three spacious bedrooms, a bathroom with a separate toilet, and a useful loft. Additionally, the property boasts its own private garden, making it an ideal space for relaxation and entertaining, and enjoys the use of residents parking to the front.

EPC Rating: TBC Council Tax Band: D

Lease Information: 999 years from 25 December

2002, 997 years remaining.

Entrance Hall

Living/Dining Room *5.36m x 3.51m (17'7" x 11'6")*.

Kitchen 3.12m x 2.83m (10'3" x 9'3").

Bedroom 1 4.84m x 3.51m (15'11" x 11'6").

Bedroom 2 3.12m x 3.01m (10'3" x 9'11").

Bedroom 3 2.56m x 2.19m (8'5" x 7'2").

Bathroom

Cloakroom

Garden