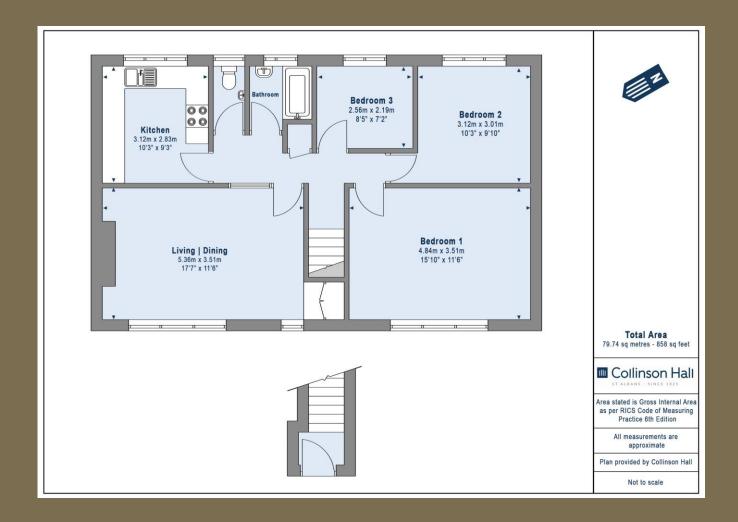

EPC Rating: TBC Council Tax Band: D

Lease Information: 999 years from 25 December

2002, 997 years remaining.

Entrance Hall

Living/Dining Room *5.36m x 3.51m (17'7" x 11'6")*.

Kitchen 3.12m x 2.83m (10'3" x 9'3").

Bedroom 1 4.84m x 3.51m (15'11" x 11'6").

Bedroom 2 3.12m x 3.01m (10'3" x 9'11").

Bedroom 3 2.56m x 2.19m (8'5" x 7'2").

Bathroom

Cloakroom

Garden