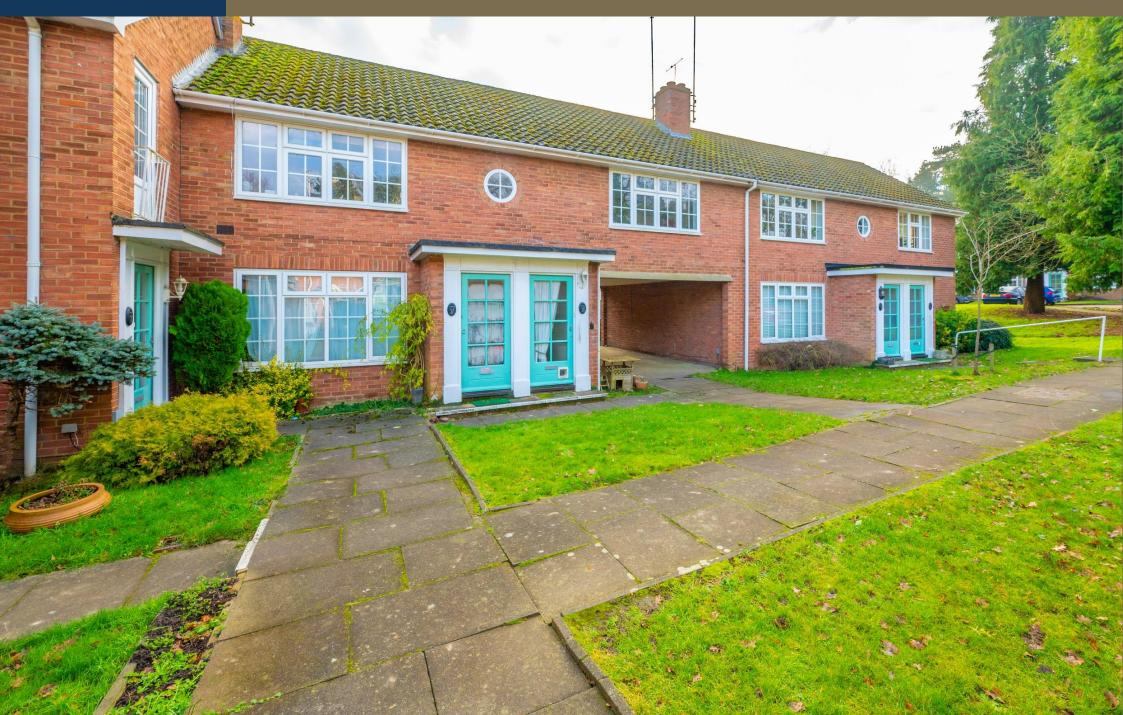

A generously sized THREE BEDROOM
GARDEN FIRST FLOOR MAISONETTE,
situated within a POPULAR CHARACTERFUL
CUL-DE-SAC, just off Holywell Hill. With a
LONG LEASE, walking distance from the
vibrant CITY CENTRE, Westminster Lodge
LEISURE FACILITIES, Verulamium PARK,
and INDEPENDENT SHOPS, CINEMA &
RETAIL PARKS. With PRIVATE REAR
GARDEN.

Offers In Excess Of: £485,000

This property offers flexible accommodation and is designed with an entrance hall, a living/dining room that overlooks the development gardens, and a well-equipped kitchen featuring a range of fitted storage and appliances. It includes three spacious bedrooms, a bathroom with a separate toilet, and a useful loft. Additionally, the property boasts its own private garden, making it an ideal space for relaxation and entertaining, and enjoys the use of residents parking to the front.