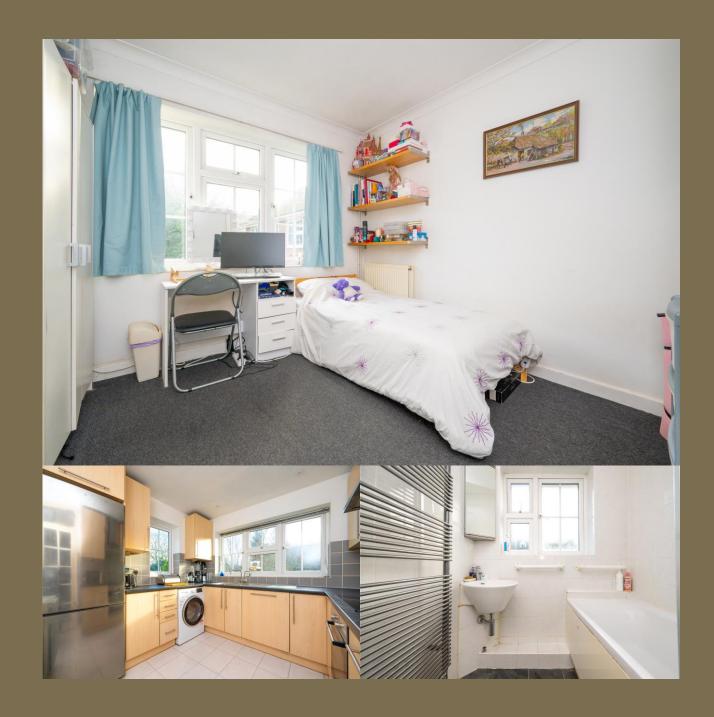

Offers In Excess Of: £485,000

This property offers flexible accommodation and is designed with an entrance hall, a living/dining room that overlooks the development gardens, and a well-equipped kitchen featuring a range of fitted storage and appliances. It includes three spacious bedrooms, a bathroom with a separate toilet, and a useful loft. Additionally, the property boasts its own private garden, making it an ideal space for relaxation and entertaining, and enjoys the use of residents parking to the front.

Bedroom 1 4.84m x 3.51m (15'11" x 11'6").

Bedroom 2 3.12m x 3.01m (10'3" x 9'11").

Bedroom 3 2.56m x 2.19m (8'5" x 7'2").

Bathroom

Cloakroom

Garden