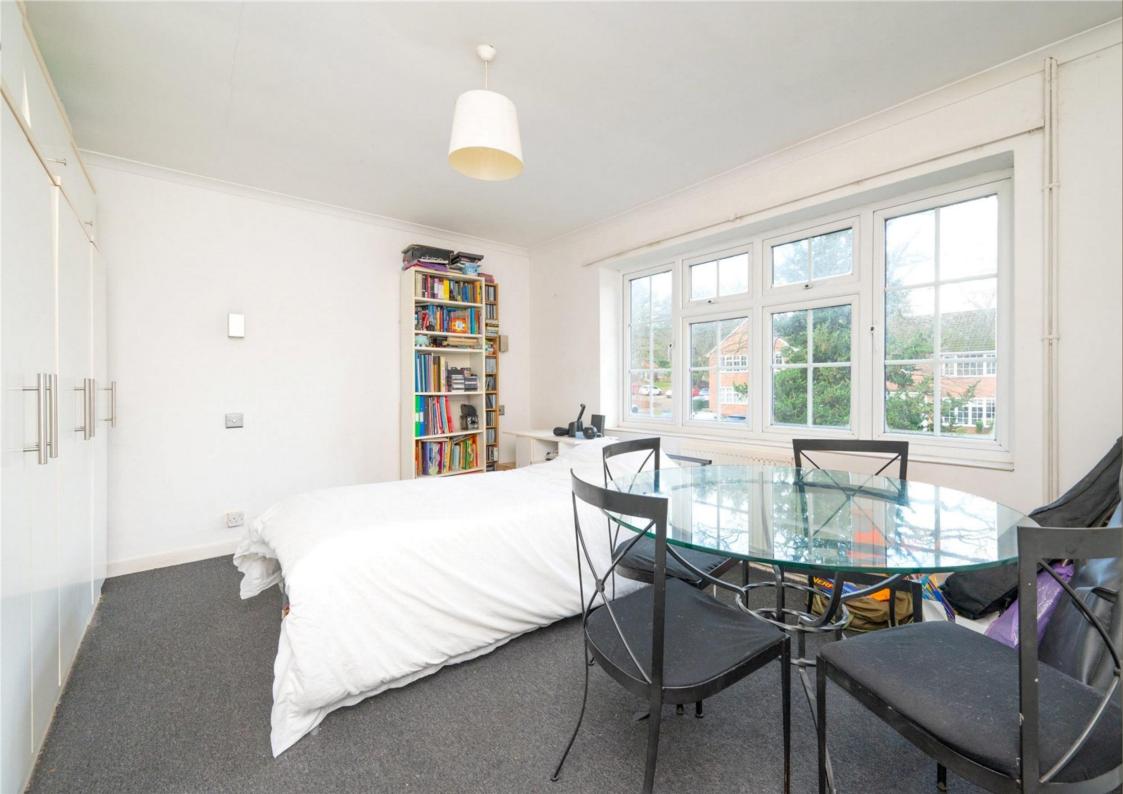

Offers In Excess Of: £485,000

This property offers flexible accommodation and is designed with an entrance hall, a living/dining room that overlooks the development gardens, and a well-equipped kitchen featuring a range of fitted storage and appliances. It includes three spacious bedrooms, a bathroom with a separate toilet, and a useful loft. Additionally, the property boasts its own private garden, making it an ideal space for relaxation and entertaining, and enjoys the use of residents parking to the front.

Bedroom 1 4.84m x 3.51m (15'11" x 11'6").

Bedroom 2 3.12m x 3.01m (10'3" x 9'11").

Bedroom 3 2.56m x 2.19m (8'5" x 7'2").

Bathroom

Cloakroom

Garden