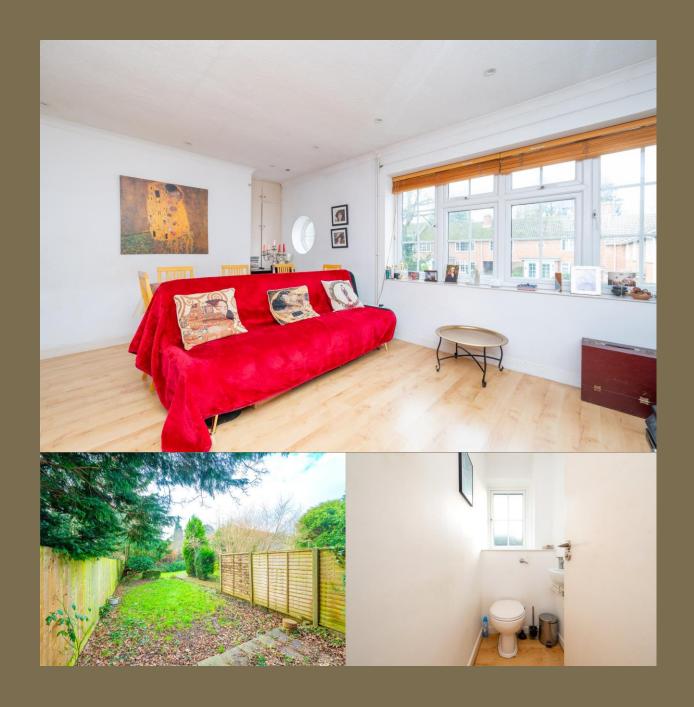

A generously sized THREE BEDROOM
GARDEN FIRST FLOOR MAISONETTE,
situated within a POPULAR CHARACTERFUL
CUL-DE-SAC, just off Holywell Hill. With a
LONG LEASE, walking distance from the
vibrant CITY CENTRE, Westminster Lodge
LEISURE FACILITIES, Verulamium PARK,
and INDEPENDENT SHOPS, CINEMA &
RETAIL PARKS. With PRIVATE REAR
GARDEN.

Offers In Excess Of: £485,000

This property offers flexible accommodation and is designed with an entrance hall, a living/dining room that overlooks the development gardens, and a well-equipped kitchen featuring a range of fitted storage and appliances. It includes three spacious bedrooms, a bathroom with a separate toilet, and a useful loft. Additionally, the property boasts its own private garden, making it an ideal space for relaxation and entertaining, and enjoys the use of residents parking to the front.

EPC Rating: TBC Council Tax Band: D

Lease Information: 999 years from 25 December

2002, 997 years remaining.

Entrance Hall

Living/Dining Room *5.36m x 3.51m (17'7" x 11'6")*.

Kitchen 3.12m x 2.83m (10'3" x 9'3").

Bedroom 1 4.84m x 3.51m (15'11" x 11'6").

Bedroom 2 3.12m x 3.01m (10'3" x 9'11").

Bedroom 3 2.56m x 2.19m (8'5" x 7'2").

Bathroom

Cloakroom

Garden