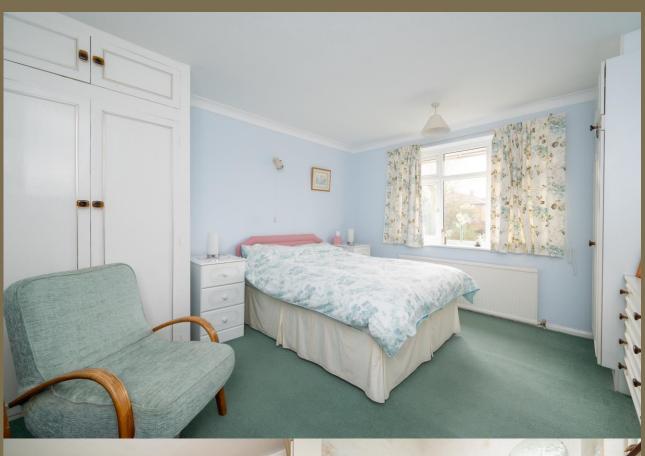

Entrance Hall

Cloakroom

Living/Dining Room *8.00m x 3.97m (26'3" x 13')*.

Kitchen 4.77m x 3.04m (15'8" x 10').

Utility Room

Bedroom 1 3.88m x 3.47m (12'9" x 11'5").

Bedroom 2 3.99m x 3.47m (13'1" x 11'5").

Bedroom 3 2.76m x 2.32m (9'1" x 7'7").