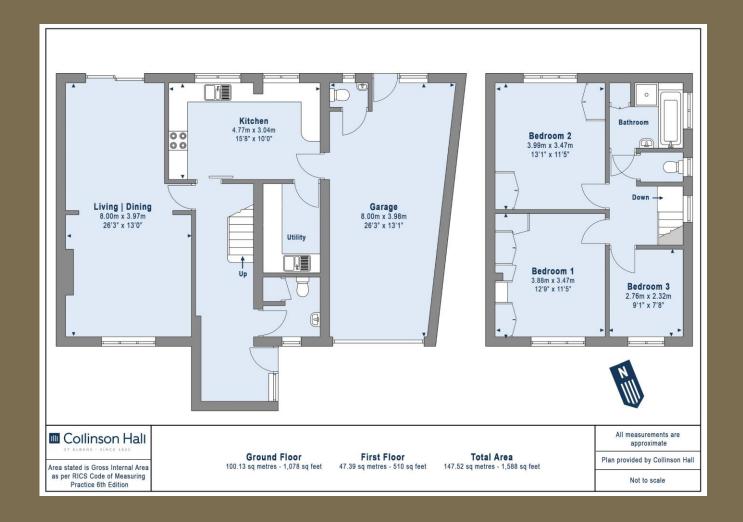

Entrance Hall

Cloakroom

Living/Dining Room *8.00m x 3.97m (26'3" x 13')*.

Kitchen 4.77m x 3.04m (15'8" x 10').

Utility Room

Bedroom 1 3.88m x 3.47m (12'9" x 11'5").

Bedroom 2 3.99m x 3.47m (13'1" x 11'5").

Bedroom 3 2.76m x 2.32m (9'1" x 7'7").

WC

Bathroom

Garden

Garage 8.00m x 3.98m (26'3" x 13'1").