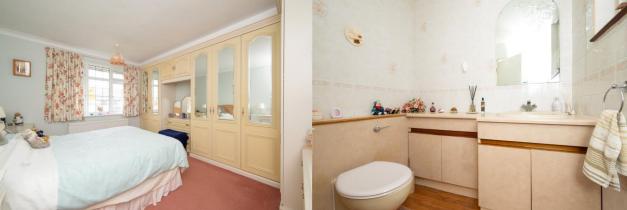

Entrance Hall

Cloakroom

Living/Dining Room *8.00m x 3.97m (26'3" x 13')*.

Kitchen 4.77m x 3.04m (15'8" x 10').

Utility Room

Bedroom 1 3.88m x 3.47m (12'9" x 11'5").

Bedroom 2 3.99m x 3.47m (13'1" x 11'5").

Bedroom 3 2.76m x 2.32m (9'1" x 7'7").

WC

Bathroom

Garden

Garage 8.00m x 3.98m (26'3" x 13'1").