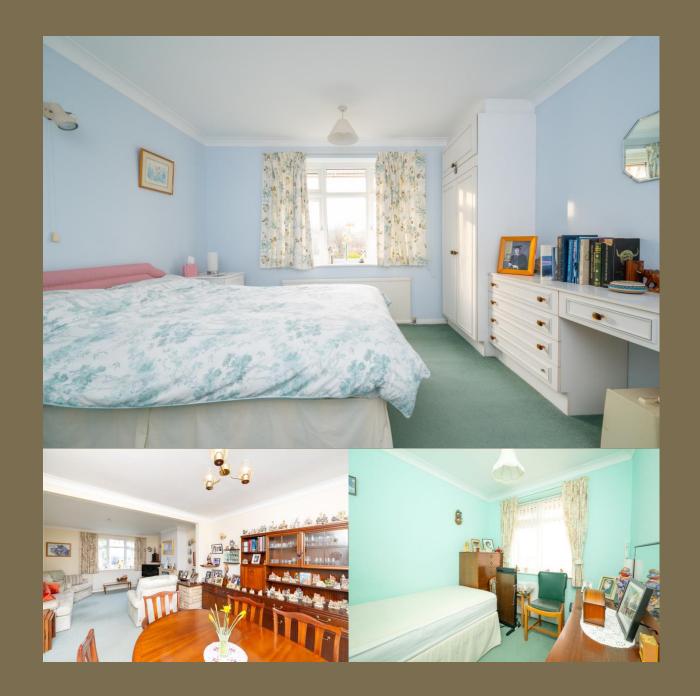

Entrance Hall

Cloakroom

Living/Dining Room *8.00m x 3.97m (26'3" x 13')*.

Kitchen 4.77m x 3.04m (15'8" x 10').

Utility Room

Bedroom 1 3.88m x 3.47m (12'9" x 11'5").

Bedroom 2 3.99m x 3.47m (13'1" x 11'5").

Bedroom 3 2.76m x 2.32m (9'1" x 7'7").

WC

Bathroom

Garden

Garage 8.00m x 3.98m (26'3" x 13'1").