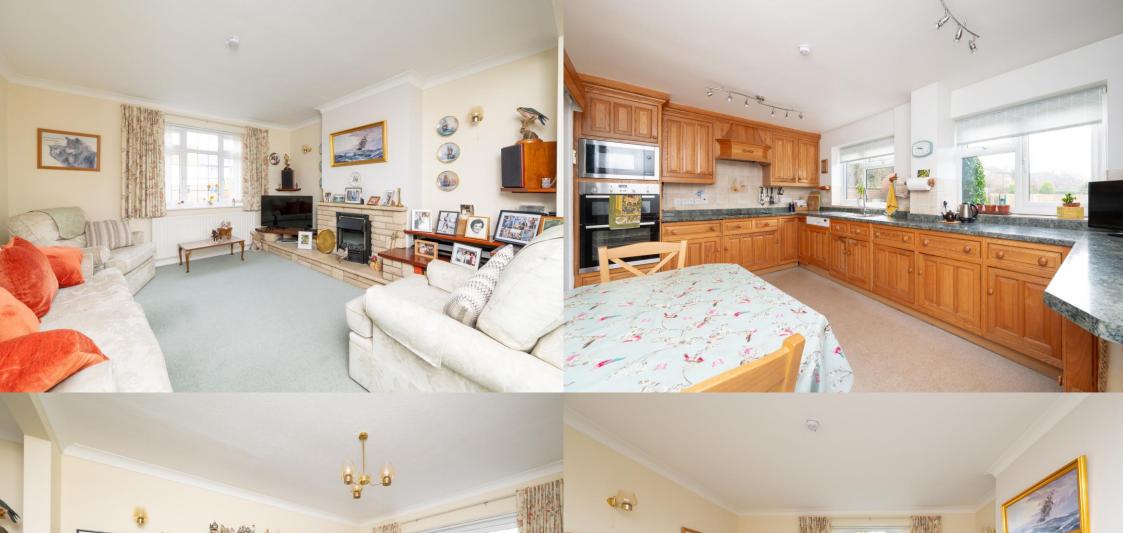

Guide Price: £900,000

This wonderful family home offers generous living space arranged over two floors to include on the ground floor, a substantial entrance hall, spacious lounge/diner, kitchen/breakfast room and utility room. The first floor boasts three generous bedrooms, family bathroom and separate WC. There is ample parking to the front with an oversized garage and a beautiful, mature garden to the rear.

Entrance Hall

Cloakroom

Living/Dining Room *8.00m x 3.97m (26'3" x 13')*.

Kitchen 4.77m x 3.04m (15'8" x 10').

Utility Room

Bedroom 1 3.88m x 3.47m (12'9" x 11'5").

Bedroom 2 3.99m x 3.47m (13'1" x 11'5").

Bedroom 3 2.76m x 2.32m (9'1" x 7'7").