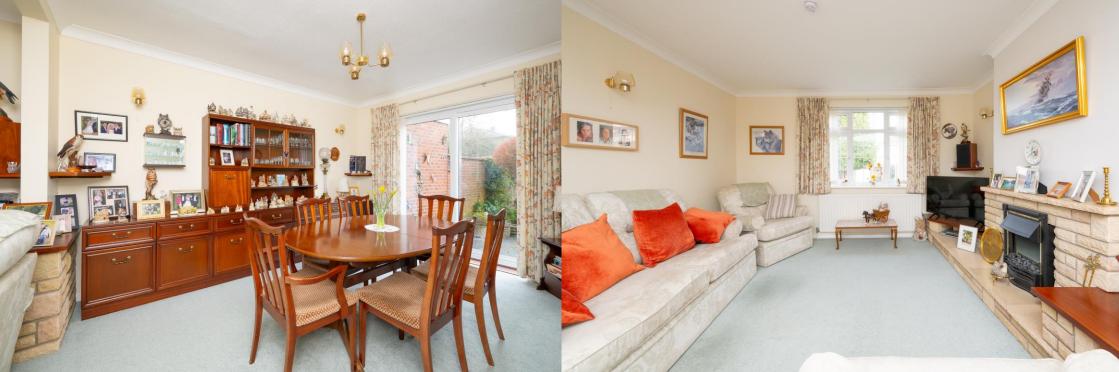

**Offers Over: £860,000** 

This wonderful family home offers generous living space arranged over two floors to include on the ground floor, a substantial entrance hall, spacious lounge/diner, kitchen/breakfast room and utility room. The first floor boasts three generous bedrooms, family bathroom and separate WC. There is ample parking to the front with an oversized garage and a beautiful, mature garden to the rear.

Entrance Hall

Cloakroom

Living/Dining Room *8.00m x 3.97m (26'3" x 13')*.

Kitchen 4.77m x 3.04m (15'8" x 10').

Utility Room

Bedroom 1 3.88m x 3.47m (12'9" x 11'5").

Bedroom 2 3.99m x 3.47m (13'1" x 11'5").

Bedroom 3 2.76m x 2.32m (9'1" x 7'7").