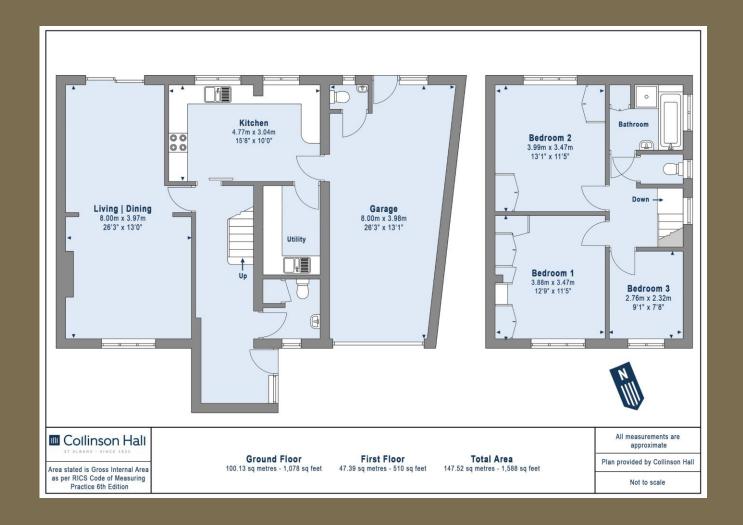

Entrance Hall

Cloakroom

Living/Dining Room *8.00m x 3.97m (26'3" x 13')*.

Kitchen 4.77m x 3.04m (15'8" x 10').

Utility Room

Bedroom 1 3.88m x 3.47m (12'9" x 11'5").

Bedroom 2 3.99m x 3.47m (13'1" x 11'5").

Bedroom 3 2.76m x 2.32m (9'1" x 7'7").

WC

Bathroom

Garden

Garage 8.00m x 3.98m (26'3" x 13'1").