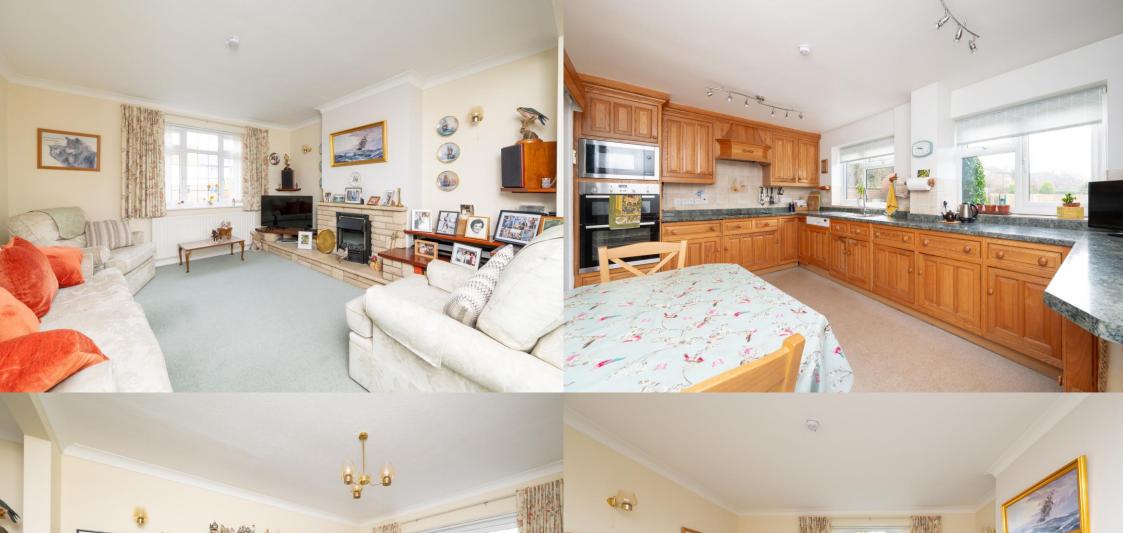

**Offers Over: £860,000** 

This wonderful family home offers generous living space arranged over two floors to include on the ground floor, a substantial entrance hall, spacious lounge/diner, kitchen/breakfast room and utility room. The first floor boasts three generous bedrooms, family bathroom and separate WC. There is ample parking to the front with an oversized garage and a beautiful, mature garden to the rear.

Entrance Hall

Cloakroom

Living/Dining Room *8.00m x 3.97m (26'3" x 13')*.

Kitchen 4.77m x 3.04m (15'8" x 10').

Utility Room

Bedroom 1 3.88m x 3.47m (12'9" x 11'5").

Bedroom 2 3.99m x 3.47m (13'1" x 11'5").

Bedroom 3 2.76m x 2.32m (9'1" x 7'7").