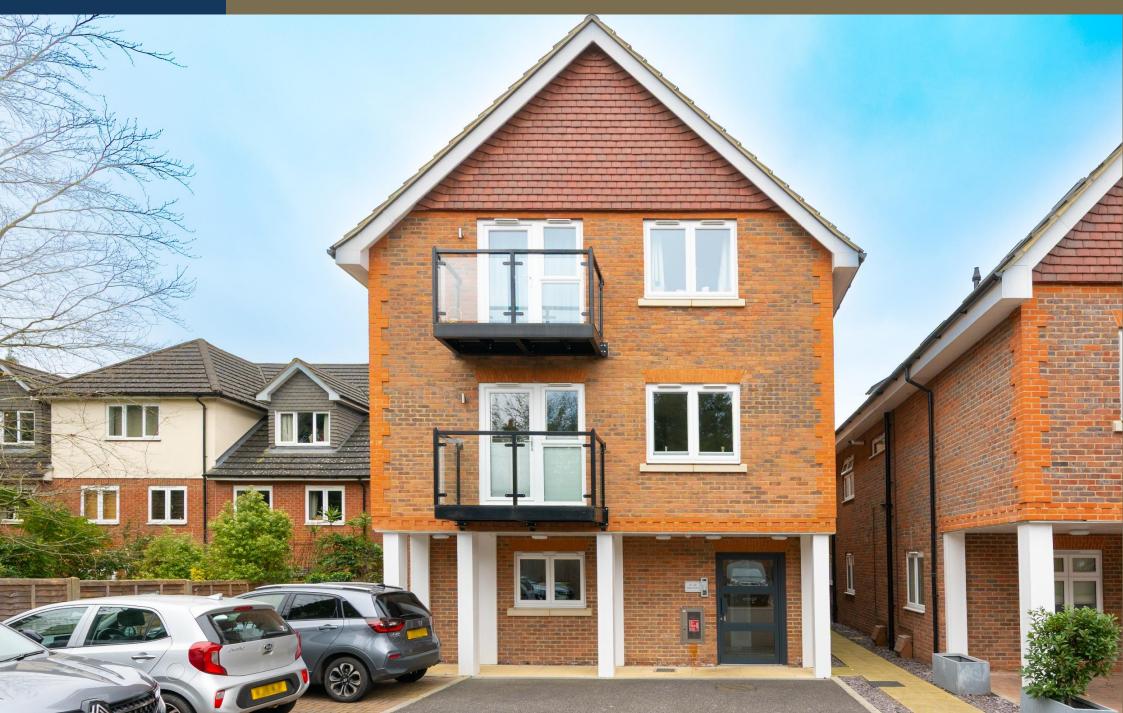

## Wain Close, St. Albans, Hertfordshire, AL1 1AW

A STUNNING, modern TWO BEDROOM apartment with views over Verulam Golf Course offering 695 square feet of living space and ALLOCATED parking.

## Guide Price: £500,000

This beautifully presented property features stylish accommodations, including two double bedrooms with fitted wardrobes and an en-suite bathroom in the principal bedroom. It also includes a family bathroom and a spacious lounge with a balcony terrace that has a southerly aspect and views across a golf course. The kitchen is modern, open plan to the lounge, and well-equipped. Outside, you'll find wellmaintained landscaped grounds, along with allocated parking.