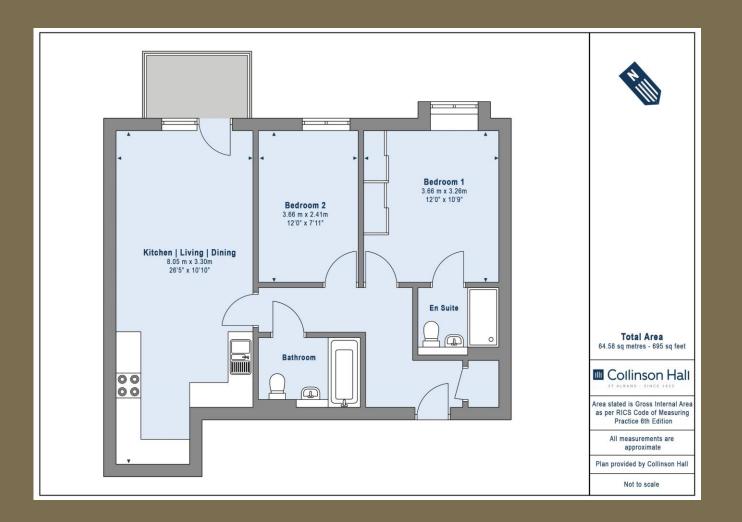

EPC Rating: B 84 Council Tax Band: D Lease Information: 130 years from 26th of October 2021 with 124 years remaining.

Entrance Hall

Kitchen/Living/Dining 8.05m x 3.30m (26'5" x 10'10").

Bedroom 1 3.66m x 3.26m (12' x 10'8").

Ensuite Bathroom

Bedroom 2 3.66m x 2.41m (12' x 7'11").

Bathroom

Balcony

Allocated Parking