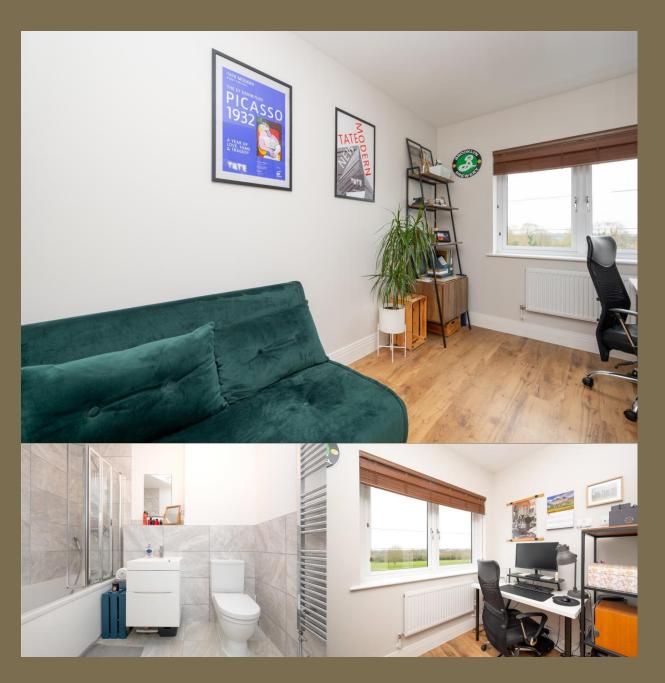

## Wain Close, St. Albans, Hertfordshire, AL1 1AW

A STUNNING, modern TWO BEDROOM apartment with views over Verulam Golf Course offering 695 square feet of living space and ALLOCATED parking.

## Guide Price: £500,000

This beautifully presented property features stylish accommodations, including two double bedrooms with fitted wardrobes and an en-suite bathroom in the principal bedroom. It also includes a family bathroom and a spacious lounge with a balcony terrace that has a southerly aspect and views across a golf course. The kitchen is modern, open plan to the lounge, and well-equipped. Outside, you'll find wellmaintained landscaped grounds, along with allocated parking.

EPC Rating: B 84 Council Tax Band: D Lease Information: 130 years from 26th of October 2021 with 124 years remaining.

Entrance Hall

Kitchen/Living/Dining 8.05m x 3.30m (26'5" x 10'10").

Bedroom 1 3.66m x 3.26m (12' x 10'8").

Ensuite Bathroom

Bedroom 2 3.66m x 2.41m (12' x 7'11").

Bathroom

Balcony

Allocated Parking