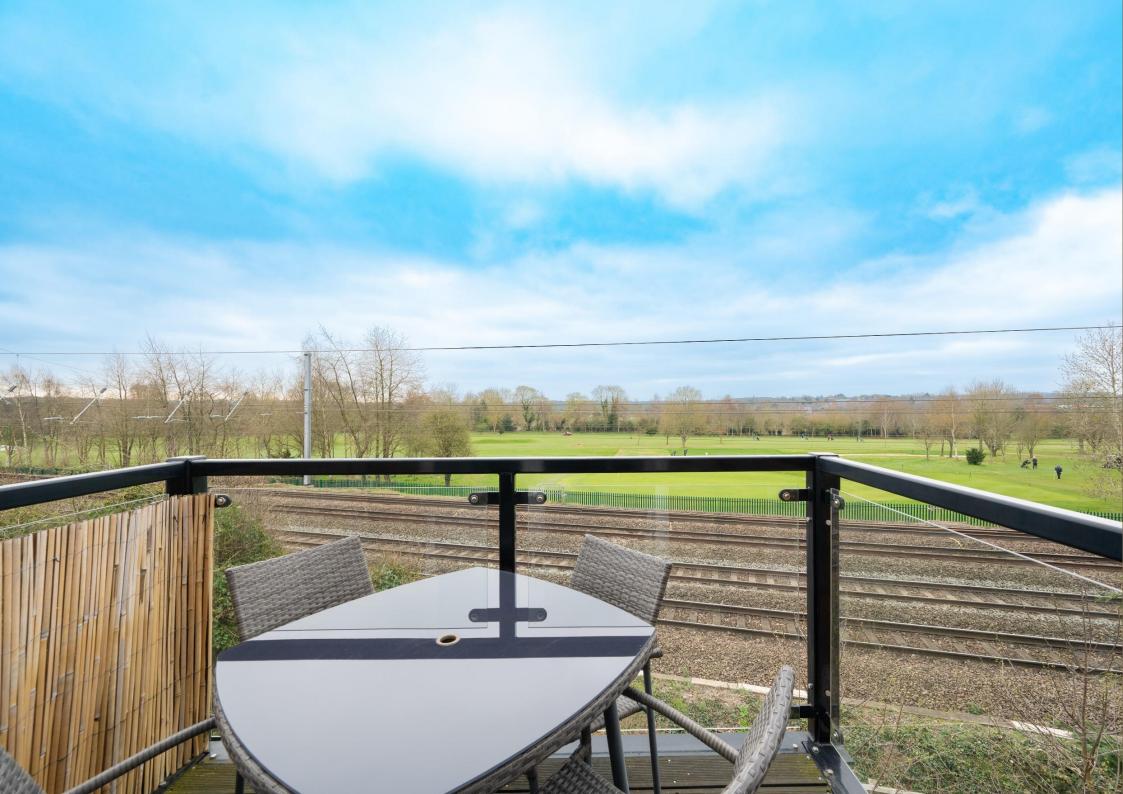

## Guide Price: £500,000

This beautifully presented property features stylish accommodations, including two double bedrooms with fitted wardrobes and an en-suite bathroom in the principal bedroom. It also includes a family bathroom and a spacious lounge with a balcony terrace that has a southerly aspect and views across a golf course. The kitchen is modern, open plan to the lounge, and well-equipped. Outside, you'll find wellmaintained landscaped grounds, along with allocated parking.

Ensuite Bathroom

Bedroom 2 3.66m x 2.41m (12' x 7'11").

Bathroom

Balcony

Allocated Parking