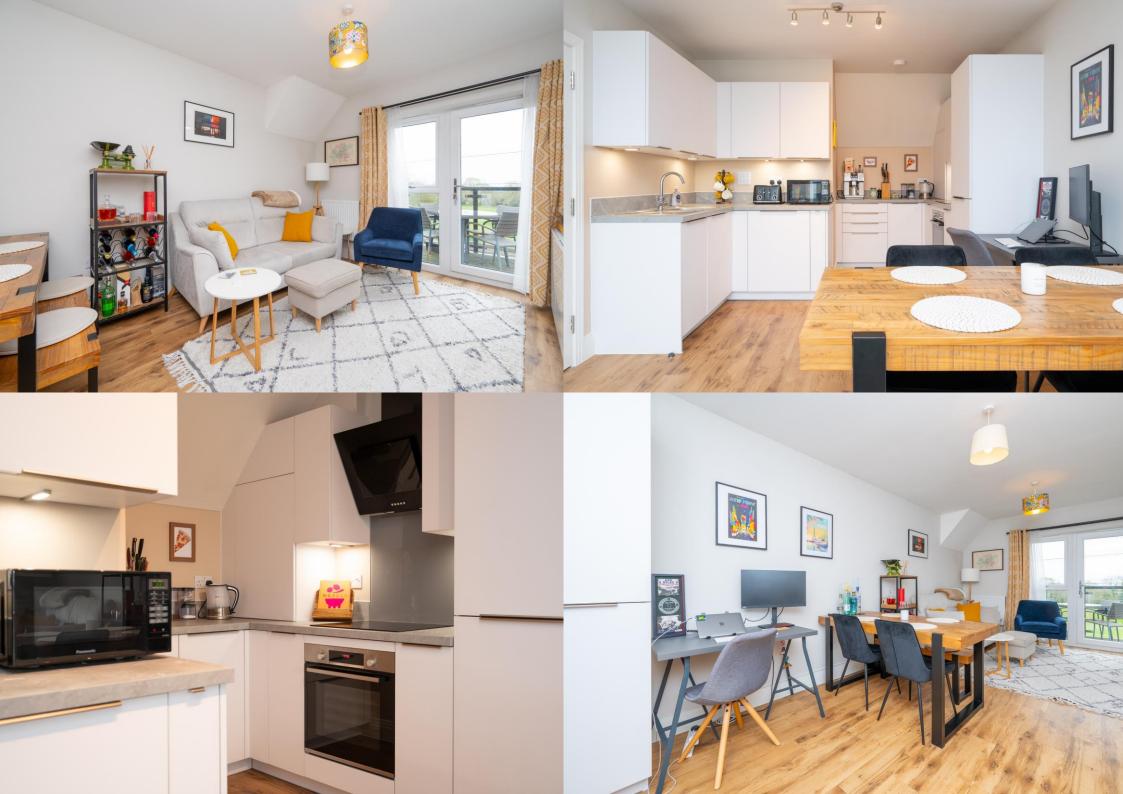

## Guide Price: £500,000

This beautifully presented property features stylish accommodations, including two double bedrooms with fitted wardrobes and an en-suite bathroom in the principal bedroom. It also includes a family bathroom and a spacious lounge with a balcony terrace that has a southerly aspect and views across a golf course. The kitchen is modern, open plan to the lounge, and well-equipped. Outside, you'll find wellmaintained landscaped grounds, along with allocated parking.

EPC Rating: B 84 Council Tax Band: D Lease Information: 130 years from 26th of October 2021 with 124 years remaining.

Entrance Hall

Kitchen/Living/Dining 8.05m x 3.30m (26'5" x 10'10").

Bedroom 1 3.66m x 3.26m (12' x 10'8").