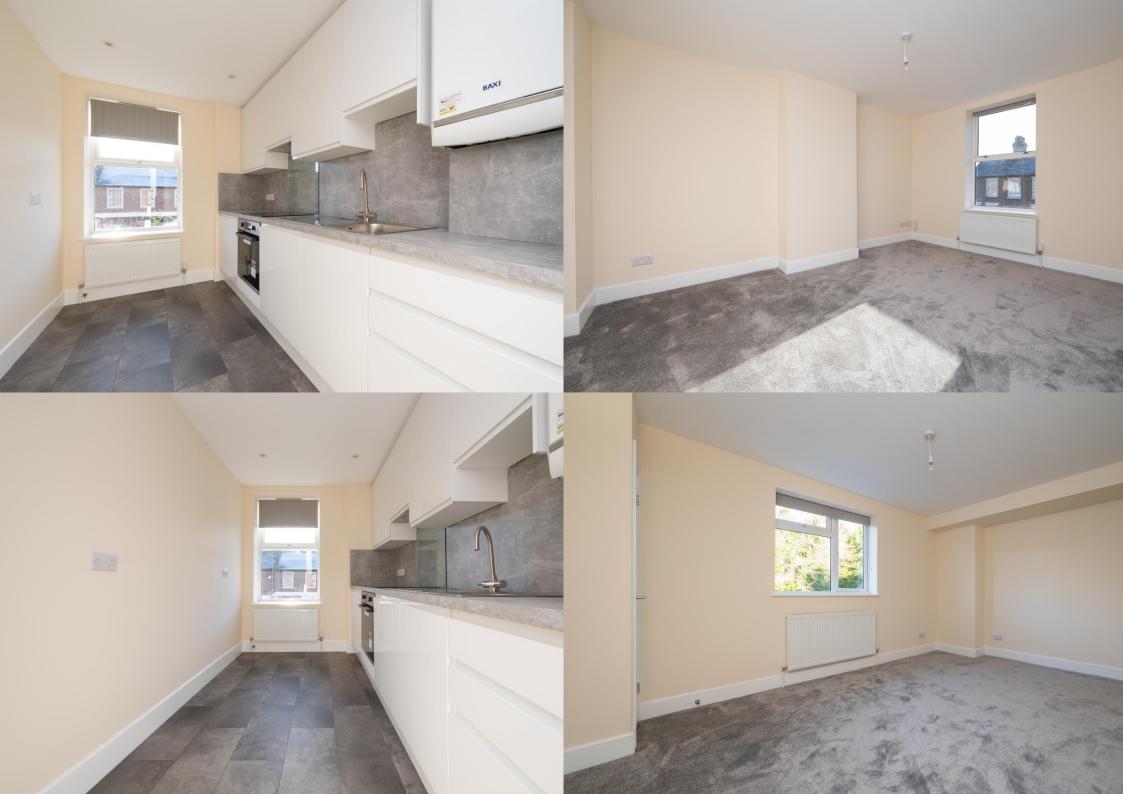

A NEWLY REFURBISHED one-bedroom apartment, situated in the HEART OF THE CITY CENTRE, just a short stroll from the THAMESLINK TRAIN STATION.

£1,300 per month

To Let Unfurnished

12 Months Tenancy

White goods: Fridge freezer, Washing Machine,

Tumble Dryer, Oven/Hob

Council Tax Band: C

EPC Rating: TBC

Available Now

Viewings: Please call the office for an

appointment.