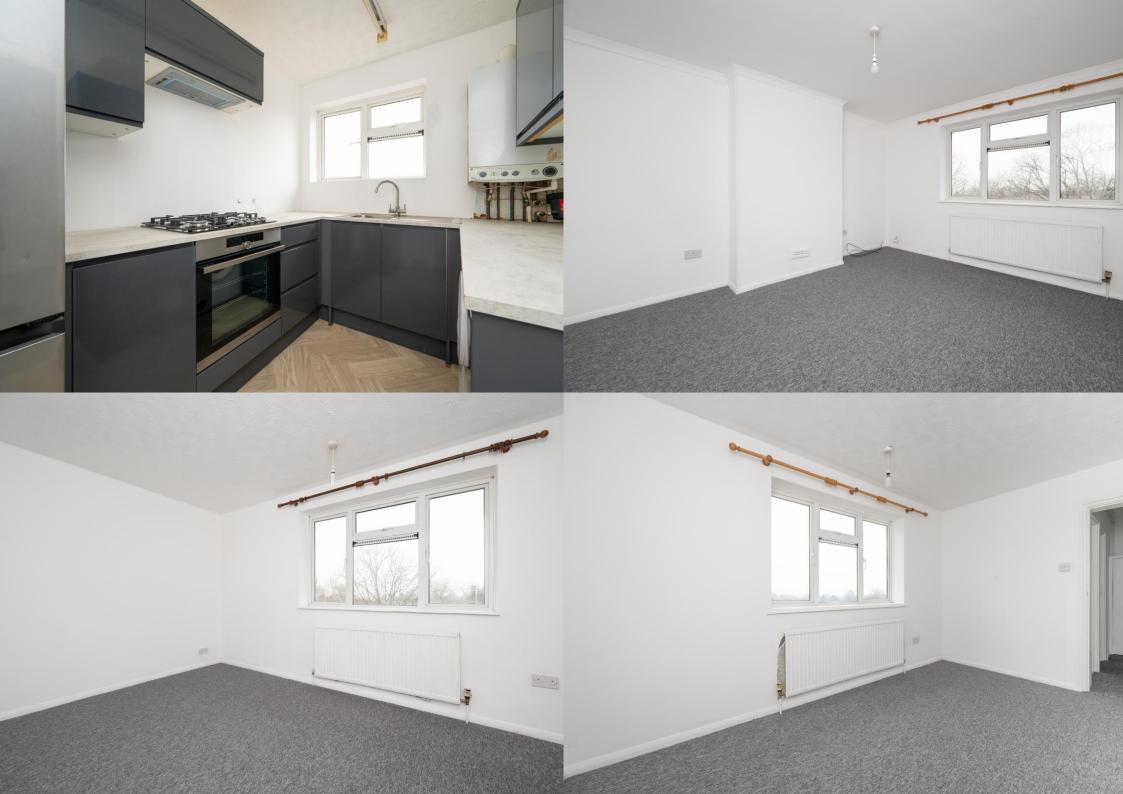

A NEWLY REFURBISHED, first-floor apartment, BOASTING TWO DOUBLE BEDROOMS, moments from local shopping facilities and EXCELLENT local schools

£1,500 per month

To Let Unfurnished

12 Month tenancy

White Goods - Fridge Freezer, Washing Machine, Oven and Hob