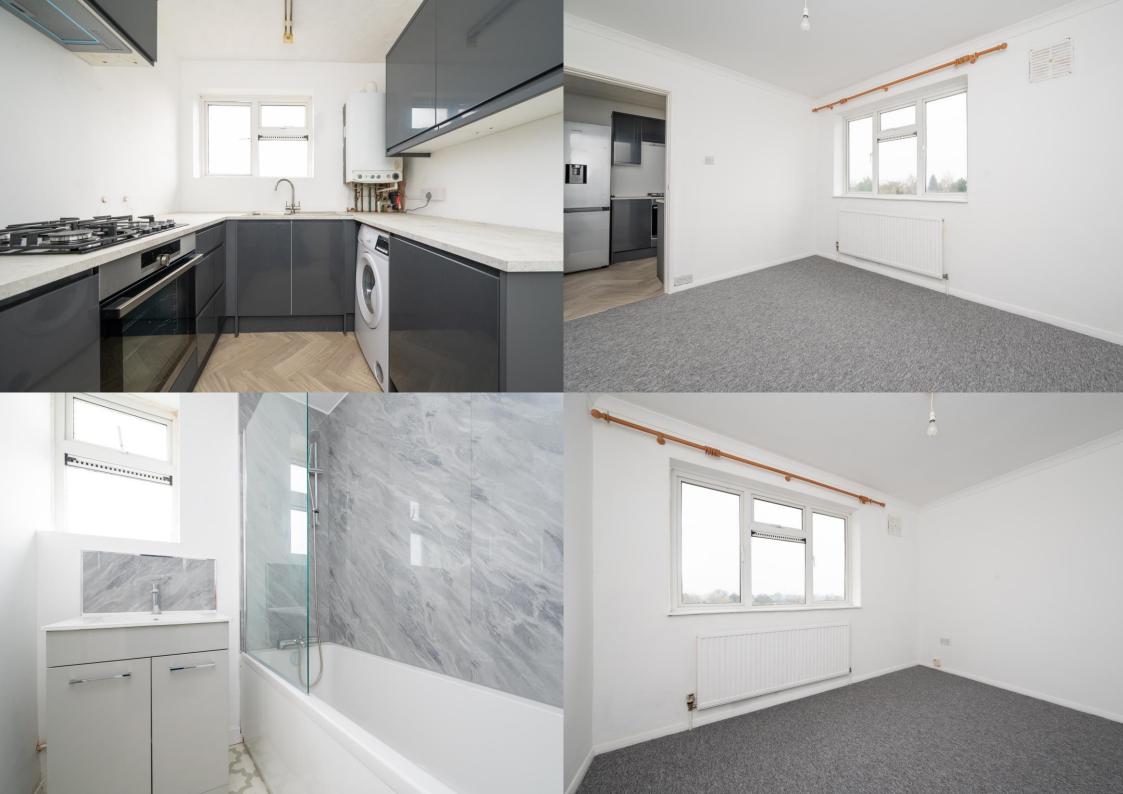

A NEWLY REFURBISHED, first-floor apartment, BOASTING TWO DOUBLE BEDROOMS, moments from local shopping facilities and EXCELLENT local schools

£1,500 per month

To Let Unfurnished

12 Month tenancy

White Goods - Fridge Freezer, Washing Machine, Oven and Hob