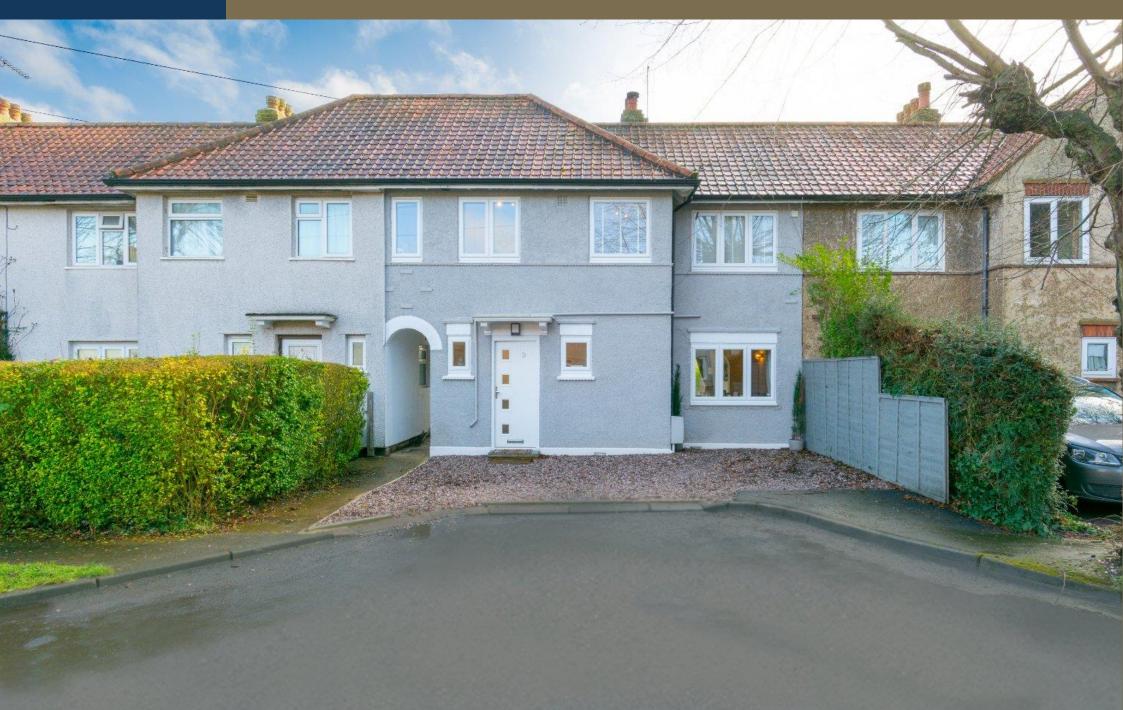

Springfield Road, Smallford, St. Albans, Hertfordshire, AL4 0HH

A SPACIOUS and BEAUTIFULLY
PRESENTED and EXTENDED terraced
property situated within a POPULAR CULDE-SAC in Smallford.

**Guide Price: £550,000** 

Arranged over two levels, the bright and welcoming entrance hall leads to a stylish cloakroom and separate wet room. The entrance hall opens to a living/dining room with bright and contemporary décor, a feature wood burner, and double doors leading onto the long lawned garden. The stylish, well-equipped kitchen/breakfast room with feature arches completes the setting on the ground floor. On the first floor, there are three good-sized bedrooms, a modern bathroom, and a useful loft space. Externally, the driveway provides off-road parking with side access to a lovely, landscaped rear garden with a patio and mature lawn area.