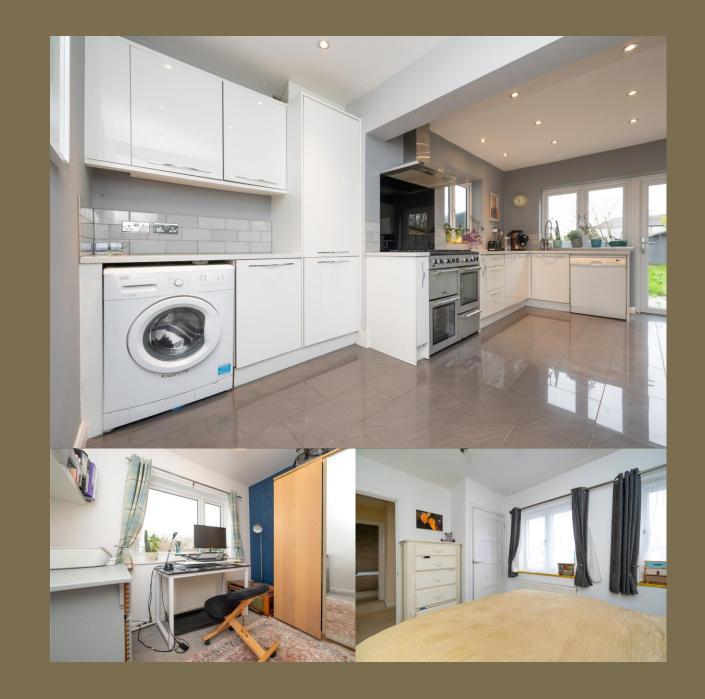

Arranged over two levels, the bright and welcoming entrance hall leads to a stylish cloakroom and separate wet room. The entrance hall opens to a living/dining room with bright and contemporary décor, a feature wood burner, and double doors leading onto the long lawned garden. The stylish, well-equipped kitchen/breakfast room with feature arches completes the setting on the ground floor. On the first floor, there are three good-sized bedrooms, a modern bathroom, and a useful loft space. Externally, the driveway provides off-road parking with side access to a lovely, landscaped rear garden with a patio and mature lawn area.

EPC Rating: D 65 Council Tax Band: D

Entrance Hall

Cloakroom

Wet Room

Living Room 4.26m x 2.95m (14' x 9'8").

Dining Room 3.34m x 2.77m (10'11" x 9'1").

Kitchen 6.98m x 3.70m (22'11" x 12'2").

Bedroom 1 3.50m x 2.64m (11'6" x 8'8").

Bedroom 2 3.20m x 2.54m (10'6" x 8'4").

Bedroom 3 3.00m x 2.09m (9'10" x 6'10").

Bathroom

Garden