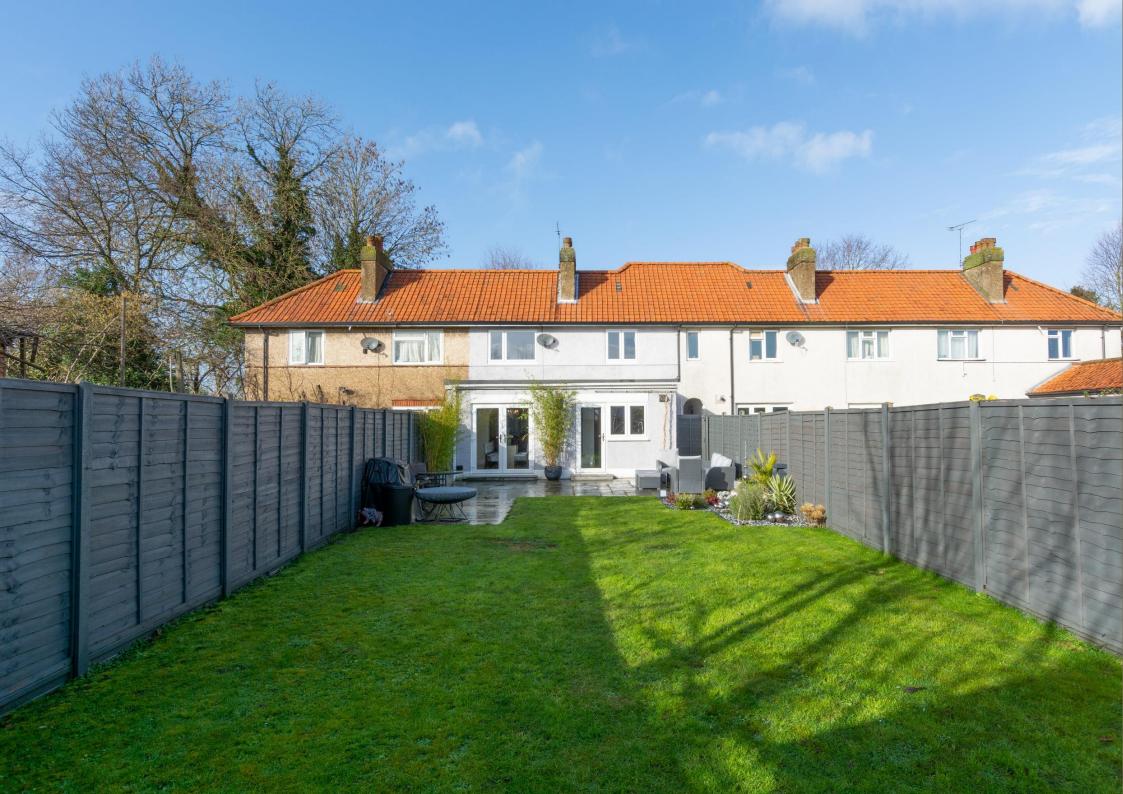

Arranged over two levels, the bright and welcoming entrance hall leads to a stylish cloakroom and separate wet room. The entrance hall opens to a living/dining room with bright and contemporary décor, a feature wood burner, and double doors leading onto the long lawned garden. The stylish, well-equipped kitchen/breakfast room with feature arches completes the setting on the ground floor. On the first floor, there are three good-sized bedrooms, a modern bathroom, and a useful loft space. Externally, the driveway provides off-road parking with side access to a lovely, landscaped rear garden with a patio and mature lawn area.

Bedroom 2 3.20m x 2.54m (10'6" x 8'4").

Bedroom 3 3.00m x 2.09m (9'10" x 6'10").

Bathroom

Garden