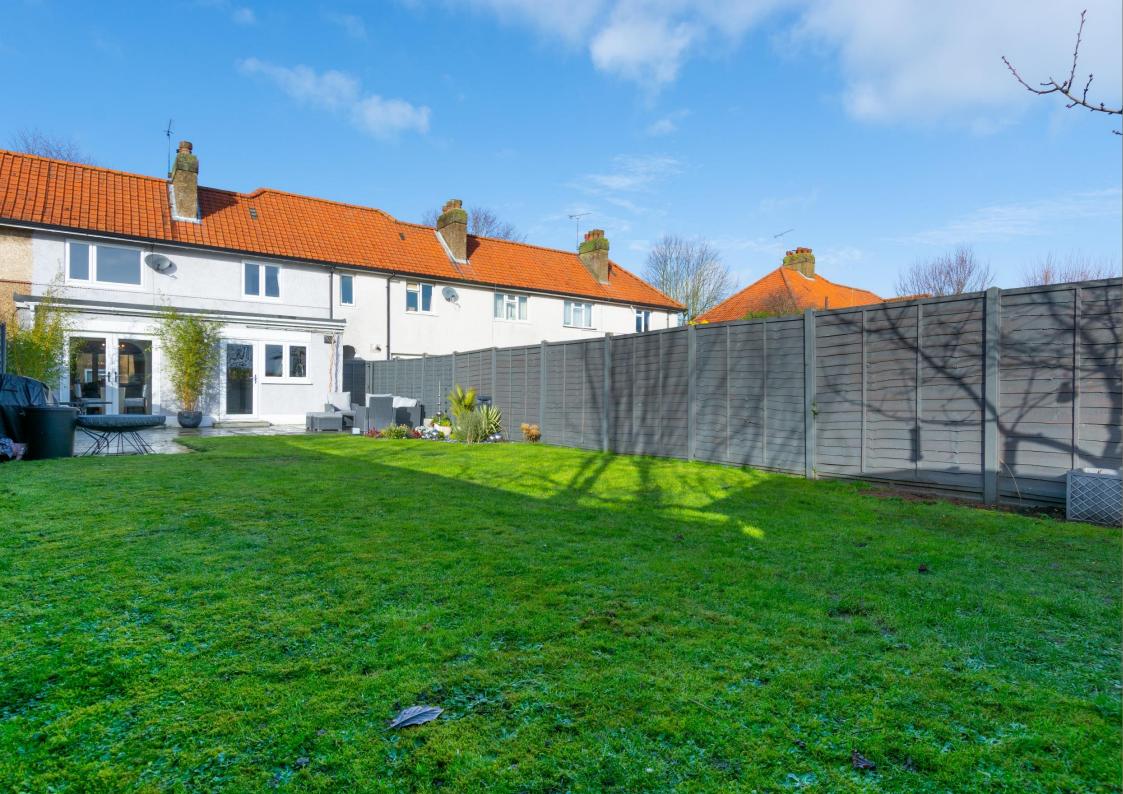

Arranged over two levels, the bright and welcoming entrance hall leads to a stylish cloakroom and separate wet room. The entrance hall opens to a living/dining room with bright and contemporary décor, a feature wood burner, and double doors leading onto the long lawned garden. The stylish, well-equipped kitchen/breakfast room with feature arches completes the setting on the ground floor. On the first floor, there are three good-sized bedrooms, a modern bathroom, and a useful loft space. Externally, the driveway provides off-road parking with side access to a lovely, landscaped rear garden with a patio and mature lawn area.

Bedroom 2 3.20m x 2.54m (10'6" x 8'4").

Bedroom 3 3.00m x 2.09m (9'10" x 6'10").

Bathroom

Garden