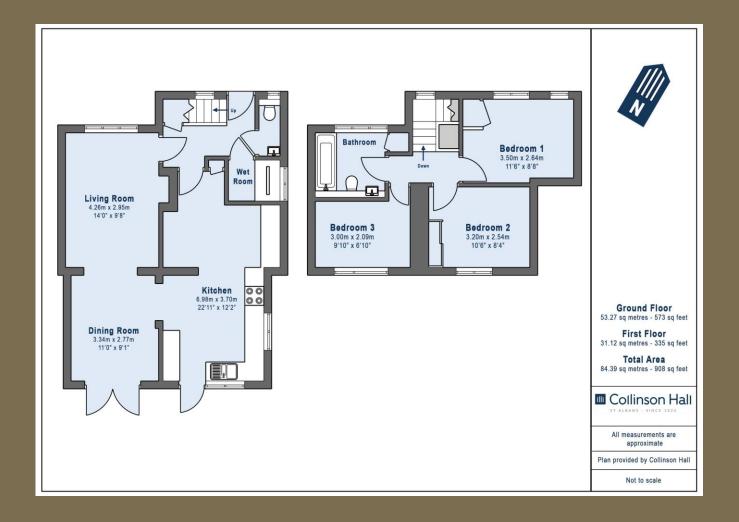

EPC Rating: D 65 Council Tax Band: D

Entrance Hall

Cloakroom

Wet Room

Living Room 4.26m x 2.95m (14' x 9'8").

Dining Room 3.34m x 2.77m (10'11" x 9'1").

Kitchen 6.98m x 3.70m (22'11" x 12'2").

Bedroom 1 3.50m x 2.64m (11'6" x 8'8").

Bedroom 2 3.20m x 2.54m (10'6" x 8'4").

Bedroom 3 3.00m x 2.09m (9'10" x 6'10").

Bathroom

Garden