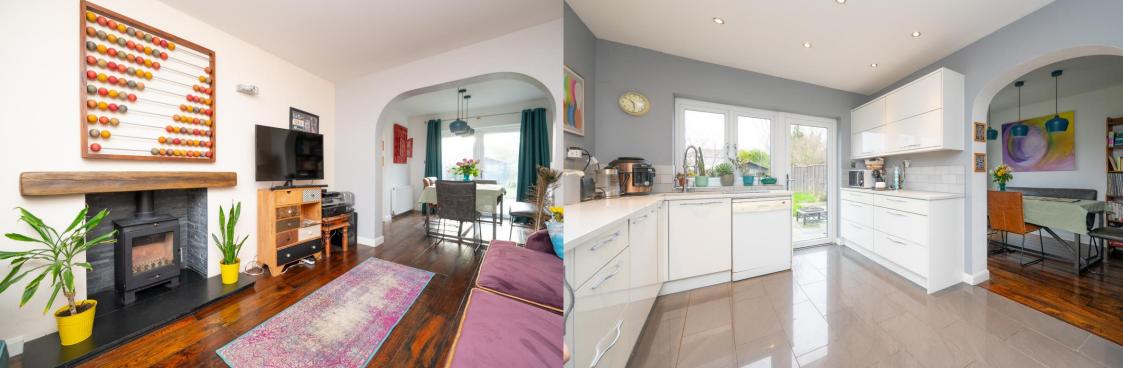

Arranged over two levels, the bright and welcoming entrance hall leads to a stylish cloakroom and separate wet room. The entrance hall opens to a living/dining room with bright and contemporary décor, a feature wood burner, and double doors leading onto the long lawned garden. The stylish, well-equipped kitchen/breakfast room with feature arches completes the setting on the ground floor. On the first floor, there are three good-sized bedrooms, a modern bathroom, and a useful loft space. Externally, the driveway provides off-road parking with side access to a lovely, landscaped rear garden with a patio and mature lawn area.

EPC Rating: D 65 Council Tax Band: D

Entrance Hall

Cloakroom

Wet Room

Living Room 4.26m x 2.95m (14' x 9'8").

Dining Room 3.34m x 2.77m (10'11" x 9'1").

Kitchen 6.98m x 3.70m (22'11" x 12'2").

Bedroom 1 3.50m x 2.64m (11'6" x 8'8").