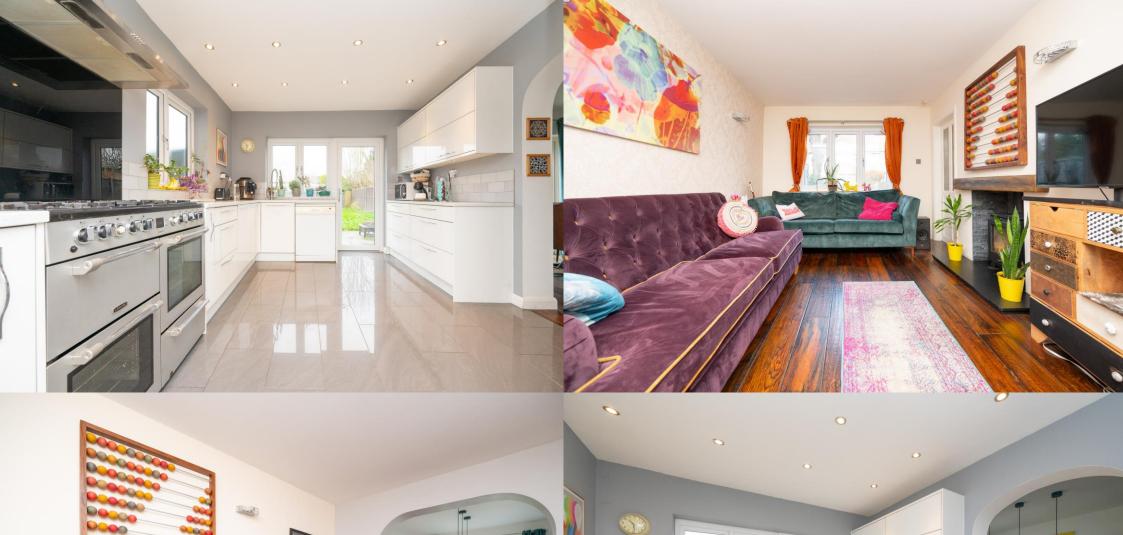

Arranged over two levels, the bright and welcoming entrance hall leads to a stylish cloakroom and separate wet room. The entrance hall opens to a living/dining room with bright and contemporary décor, a feature wood burner, and double doors leading onto the long lawned garden. The stylish, well-equipped kitchen/breakfast room with feature arches completes the setting on the ground floor. On the first floor, there are three good-sized bedrooms, a modern bathroom, and a useful loft space. Externally, the driveway provides off-road parking with side access to a lovely, landscaped rear garden with a patio and mature lawn area.

EPC Rating: D 65 Council Tax Band: D

Entrance Hall

Cloakroom

Wet Room

Living Room 4.26m x 2.95m (14' x 9'8").

Dining Room 3.34m x 2.77m (10'11" x 9'1").

Kitchen 6.98m x 3.70m (22'11" x 12'2").

Bedroom 1 3.50m x 2.64m (11'6" x 8'8").