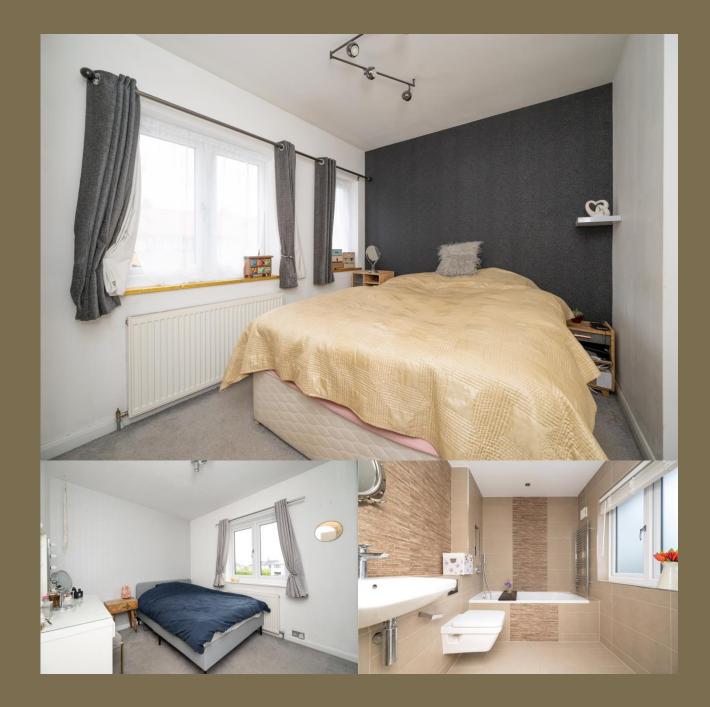

EPC Rating: D 65 Council Tax Band: D

Entrance Hall

Cloakroom

Wet Room

Living Room 4.26m x 2.95m (14' x 9'8").

Dining Room 3.34m x 2.77m (10'11" x 9'1").

Kitchen 6.98m x 3.70m (22'11" x 12'2").

Bedroom 1 3.50m x 2.64m (11'6" x 8'8").

Bedroom 2 3.20m x 2.54m (10'6" x 8'4").

Bedroom 3 3.00m x 2.09m (9'10" x 6'10").

Bathroom

Garden