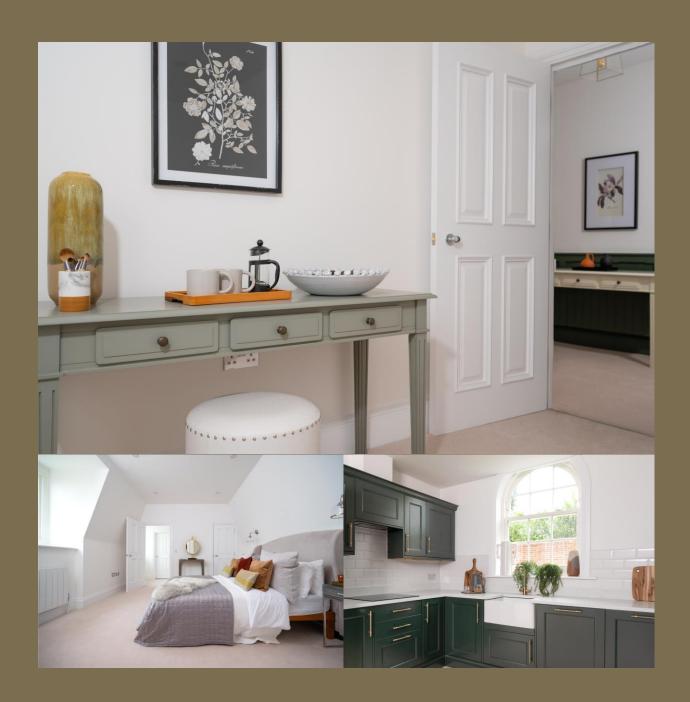

**Guide Price: £1,250,000** 

The property boasts an impressive entrance hall leading to a cloakroom and utility room, sitting room offering a perfect retreat, with its doors opening onto a stunning south-facing garden that bathes the room in natural light. The dual-aspect kitchen/dining room is finished to a stylish high specification and provides a modern and functional space for culinary delights and entertaining guests. This well-designed layout seamlessly combines comfort and luxury for a truly exceptional living experience.

The first floor of this stunning home features two spacious bedrooms designed to provide ample living space for comfort and relaxation. Additionally, a lavish modern-style bathroom adds a touch of luxury to the floor. Ascending the grand staircase, you'll find the luxurious principal bedroom, which impresses with its generous size, and an elegant ensuite bathroom.

Externally, this home enjoys a good-sized private garden with a patio and grass area, which is ideal for entertaining and enjoying the peaceful surroundings.

\*Please note, internal images used are of the developments show home. \*