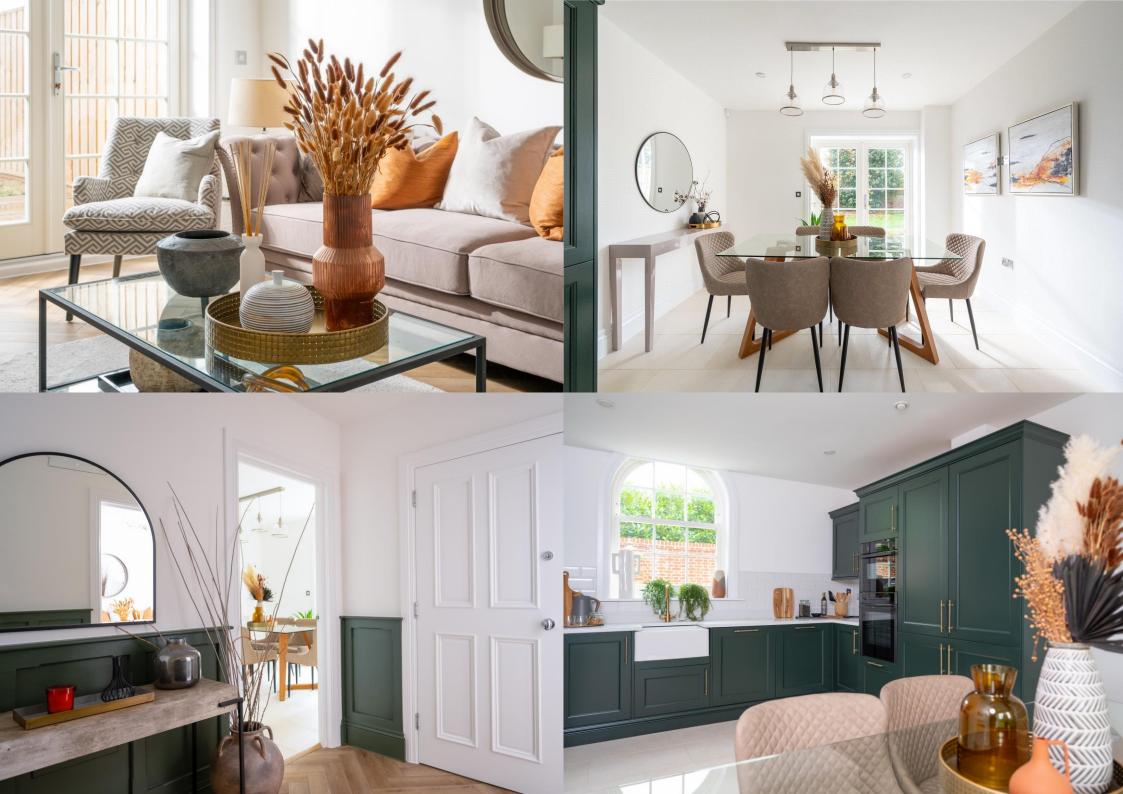

**Guide Price: £1,250,000** 

The property boasts an impressive entrance hall leading to a cloakroom and utility room, sitting room offering a perfect retreat, with its doors opening onto a stunning south-facing garden that bathes the room in natural light. The dual-aspect kitchen/dining room is finished to a stylish high specification and provides a modern and functional space for culinary delights and entertaining guests. This well-designed layout seamlessly combines comfort and luxury for a truly exceptional living experience.

Externally, this home enjoys a good-sized private garden with a patio and grass area, which is ideal for entertaining and enjoying the peaceful surroundings.

\*Please note, internal images used are of the developments show home. \*