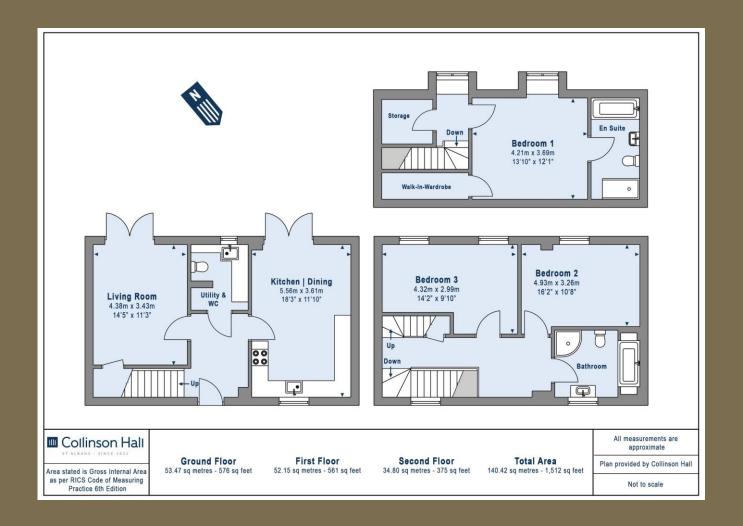

## **GROUND FLOOR**

Entrance Hall

Living Room 4.38m x 3.43m (14'4" x 11'3").

Kitchen/Dining 5.56m x 3.61m (18'3" x 11'10").

**Utility Room** 

Cloakroom

FIRST FLOOR

Bedroom 2 4.93m x 3.26m (16'2" x 10'8").

Bedroom 3 4.32m x 2.99m (14'2" x 9'10").

SECOND FLOOR

Bathroom

Bedroom 1 4.21m x 3.69m (13'10" x 12'1").

**Ensuite Bathroom** 

Walk - In - Wardrobe

Garden