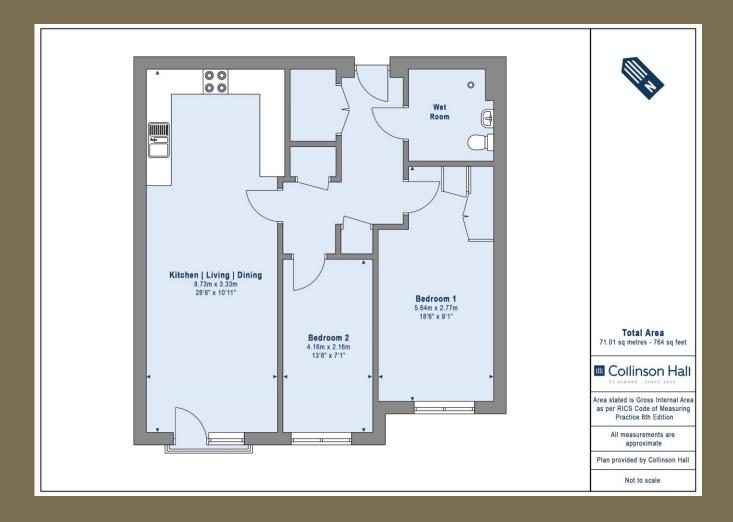

The property comprises a bright and airy open-plan lounge/kitchen, two generously sized double bedrooms, and excellent built-in storage throughout. The layout combines style and functionality, ideal for contemporary lifestyles. Residents at Yeats Court enjoy the convenience of lift access to all floors, attractive communal gardens, and ample parking for both residents and guests. Please Note: This home is offered on a shared ownership basis, with the listed price reflecting a 75% share.