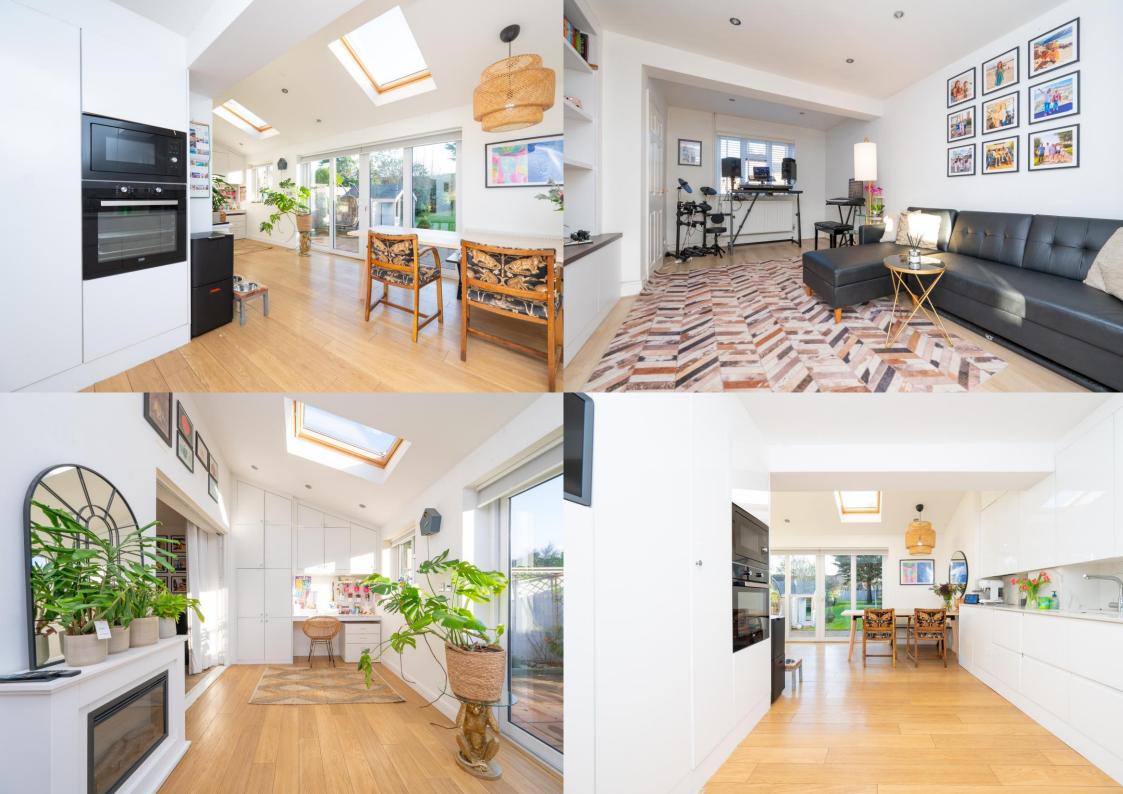

**Guide Price: £600,000** 

This stylish property offers flexible and spacious accommodation to include on the ground floor, an entrance hall leading to a spacious living room, fantastic open plan kitchen/diner offering modern furnishings, a study area and patio doors leading to the garden. To the first floor, there are two generous bedrooms and a contemporary family bathroom.

EPC Rating: C 73 Council Tax Band: D

Porch

Entrance Hall

Living Room 4.91m x 3.51m (16'1" x 11'6").

Kitchen/Dining 7.08m x 5.75m (23'3" x 18'10").

Bedroom 1 3.55m x 3.06m (11'8" x 10').

Bathroom

Bedroom 2 3.98m x 3.04m (13'1" x 10').