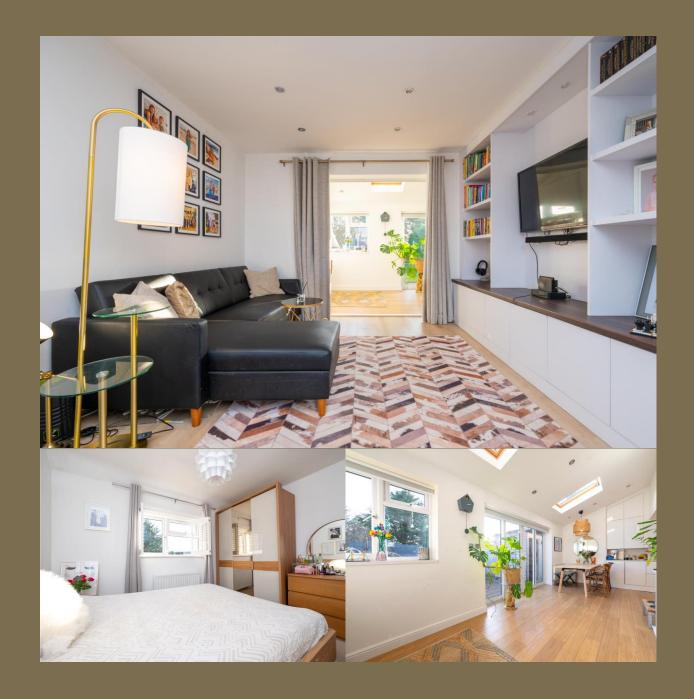

**Guide Price: £600,000** 

This stylish property offers flexible and spacious accommodation to include on the ground floor, an entrance hall leading to a spacious living room, fantastic open plan kitchen/diner offering modern furnishings, a study area and patio doors leading to the garden. To the first floor, there are two generous bedrooms and a contemporary family bathroom.

EPC Rating: C 73 Council Tax Band: D

Porch

Entrance Hall

Living Room 4.91m x 3.51m (16'1" x 11'6").

Kitchen/Dining 7.08m x 5.75m (23'3" x 18'10").

Bedroom 1 3.55m x 3.06m (11'8" x 10').

Bathroom

Bedroom 2 3.98m x 3.04m (13'1" x 10').