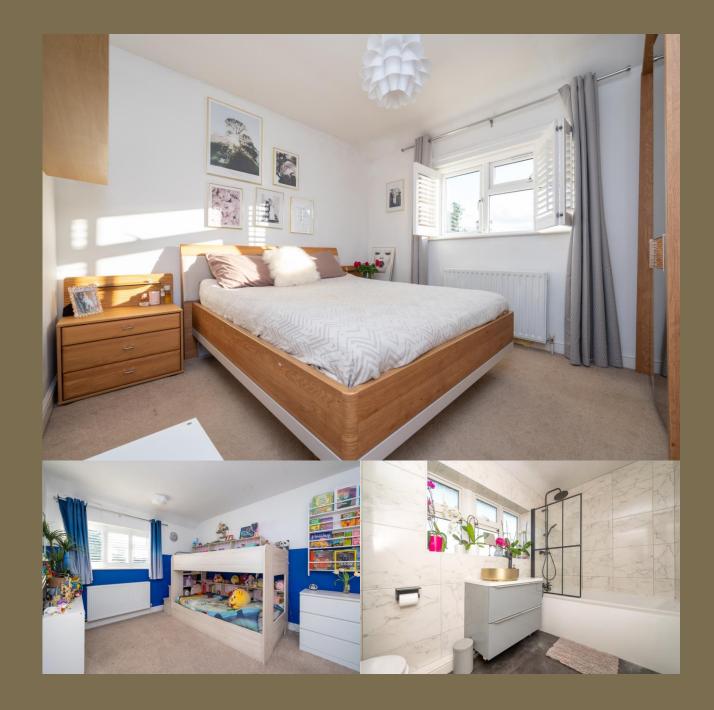

EPC Rating: C 73 Council Tax Band: D

Porch

Entrance Hall

Living Room 4.91m x 3.51m (16'1" x 11'6").

Kitchen/Dining 7.08m x 5.75m (23'3" x 18'10").

Bedroom 1 3.55m x 3.06m (11'8" x 10').

Bathroom

Bedroom 2 3.98m x 3.04m (13'1" x 10').