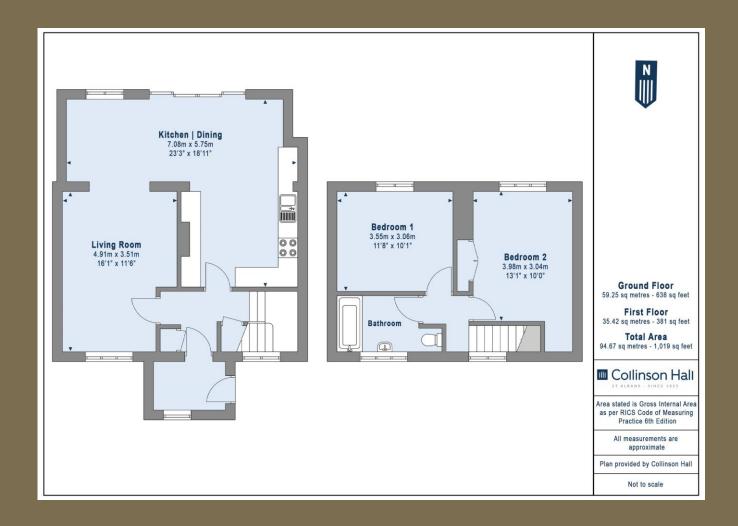

EPC Rating: C 73 Council Tax Band: D

Porch

Entrance Hall

Living Room 4.91m x 3.51m (16'1" x 11'6").

Kitchen/Dining 7.08m x 5.75m (23'3" x 18'10").

Bedroom 1 3.55m x 3.06m (11'8" x 10').

Bathroom

Bedroom 2 3.98m x 3.04m (13'1" x 10').