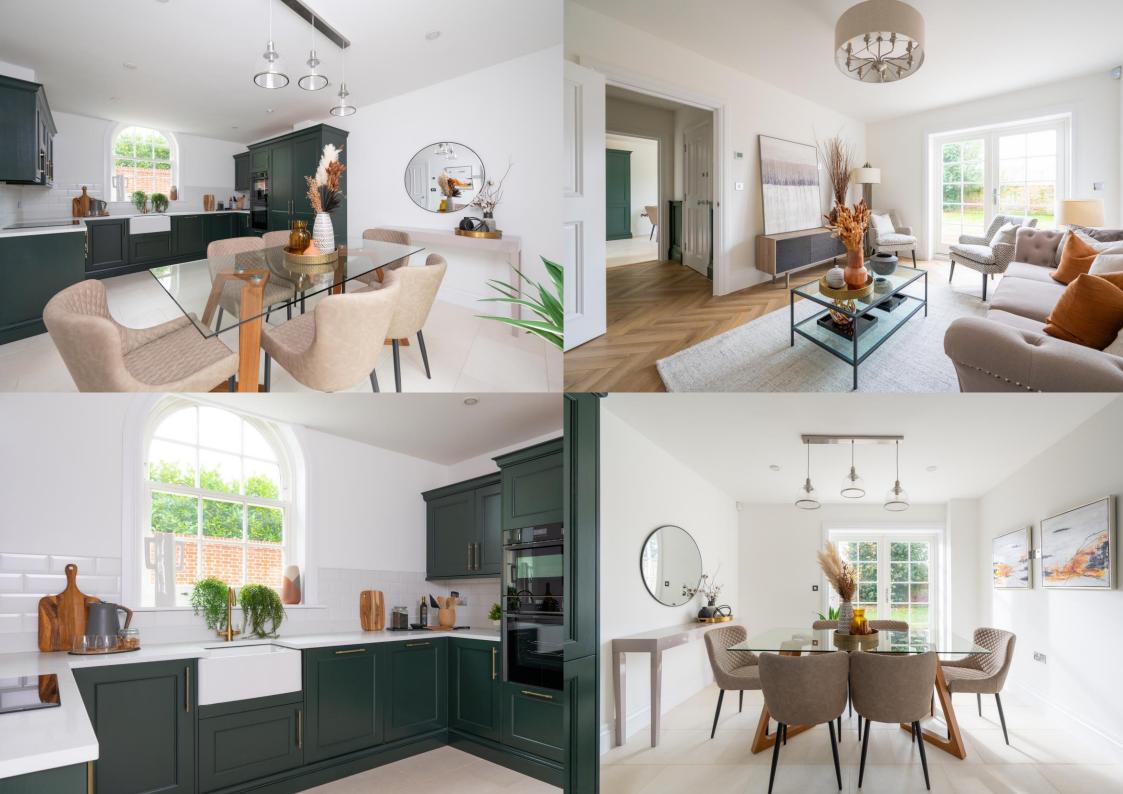

Guide Price: £1,350,000

The property boasts an impressive entrance hall leading to a cloakroom and utility room, a sitting room offering a perfect retreat, with its doors opening onto a stunning south-facing garden that bathes the room in natural light. The dual-aspect kitchen/dining room is finished to a stylish high specification and provides a modern and functional space for culinary delights and entertaining guests. This well-designed layout seamlessly combines comfort and luxury for a truly exceptional living experience.