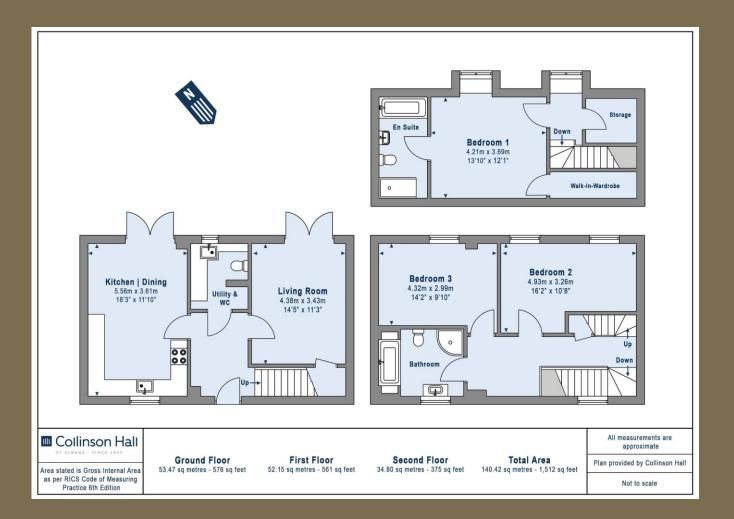

**GROUND FLOOR** 

Entrance Hall Living Room *4.38m x 3.43m (14'4" x 11'3")*. Utility and Cloakroom

Kitchen/Dining 5.56m x 3.61m (18'3" x 11'10").

## FIRST FLOOR

Bedroom 2 *4.93m* x *3.26m* (*16*'2" x *10*'8"). Bedroom 3 *4.32m* x *2.99m* (*14*'2" x *9*'10").

## SECOND FLOOR

Bedroom 1 *4.21m x 3.69m (13'10" x 12'1").* Ensuite Bathroom Walk - In – Wardrobe

Garden