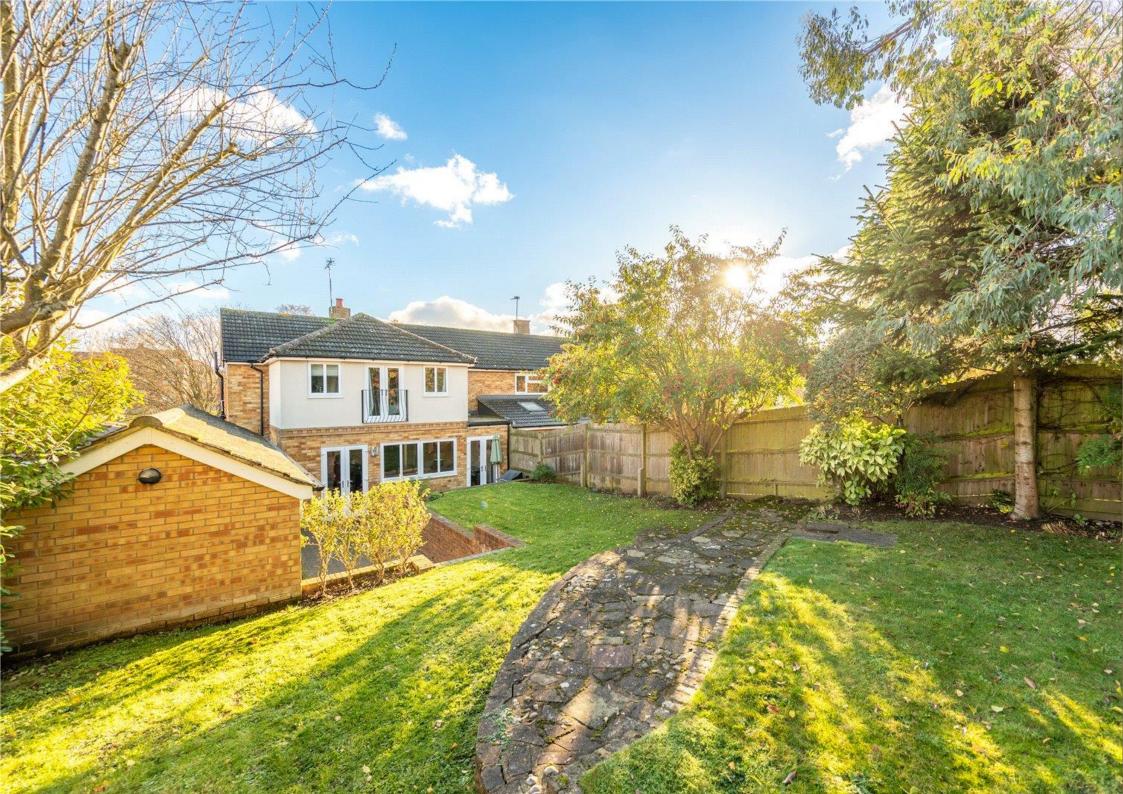

Offers Over: £1,000,000

This wonderful home offers flexible and versatile accommodation, including a large entrance hall, cloakroom, spacious open plan lounge living room with double patio doors leading to the garden, and modern kitchen/breakfast room featuring a breakfast bar and space for a dining table. On the first floor, there are four well-proportioned bedrooms and a stylish four-piece bathroom, with the principal bedroom benefitting from a dressing area and its own ensuite shower room. Externally, the property enjoys a sizable, tiered garden offering both lawn and patio areas and access to the home's garage, whilst, to the front, there is off-street parking for at least two cars and access to the home's garage.

Dressing Room

Bedroom 2 3.21m x 2.77m (10'6" x 9'1").

Bedroom 3 2.84m x 2.56m (9'4" x 8'5").

Bathroom

Bedroom 4 2.80m x 2.31m (9'2" x 7'7").

Garden

Garden Room 4.12m x 2.50m (13'6" x 8'2").

Garage 4.89m x 2.50m (16'1" x 8'2").