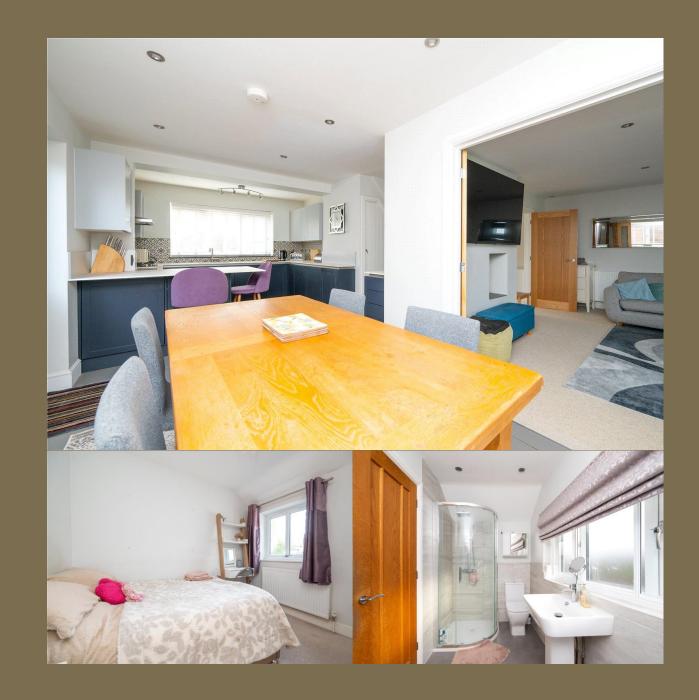

Offers Over: £1,000,000

This wonderful home offers flexible and versatile accommodation, including a large entrance hall, cloakroom, spacious open plan lounge living room with double patio doors leading to the garden, and modern kitchen/breakfast room featuring a breakfast bar and space for a dining table. On the first floor, there are four well-proportioned bedrooms and a stylish four-piece bathroom, with the principal bedroom benefitting from a dressing area and its own ensuite shower room. Externally, the property enjoys a sizable, tiered garden offering both lawn and patio areas and access to the home's garage, whilst, to the front, there is off-street parking for at least two cars and access to the home's garage.

EPC Rating: TBC
Council Tax Band: E

**Entrance Hall** 

Cloakroom

Living Room 6.39m x 6.24m (21' x 20'6").

Kitchen/Dining 7.18m x 3.30m (23'7" x 10'10").

Bedroom 1 3.63m x 2.97m (11'11" x 9'9").

**Ensuite Shower Room** 

Dressing Room

Bedroom 2 3.21m x 2.77m (10'6" x 9'1").

Bedroom 3 2.84m x 2.56m (9'4" x 8'5").

Bathroom

Bedroom 4 2.80m x 2.31m (9'2" x 7'7").

Garden

Garden Room 4.12m x 2.50m (13'6" x 8'2").

Garage 4.89m x 2.50m (16'1" x 8'2").