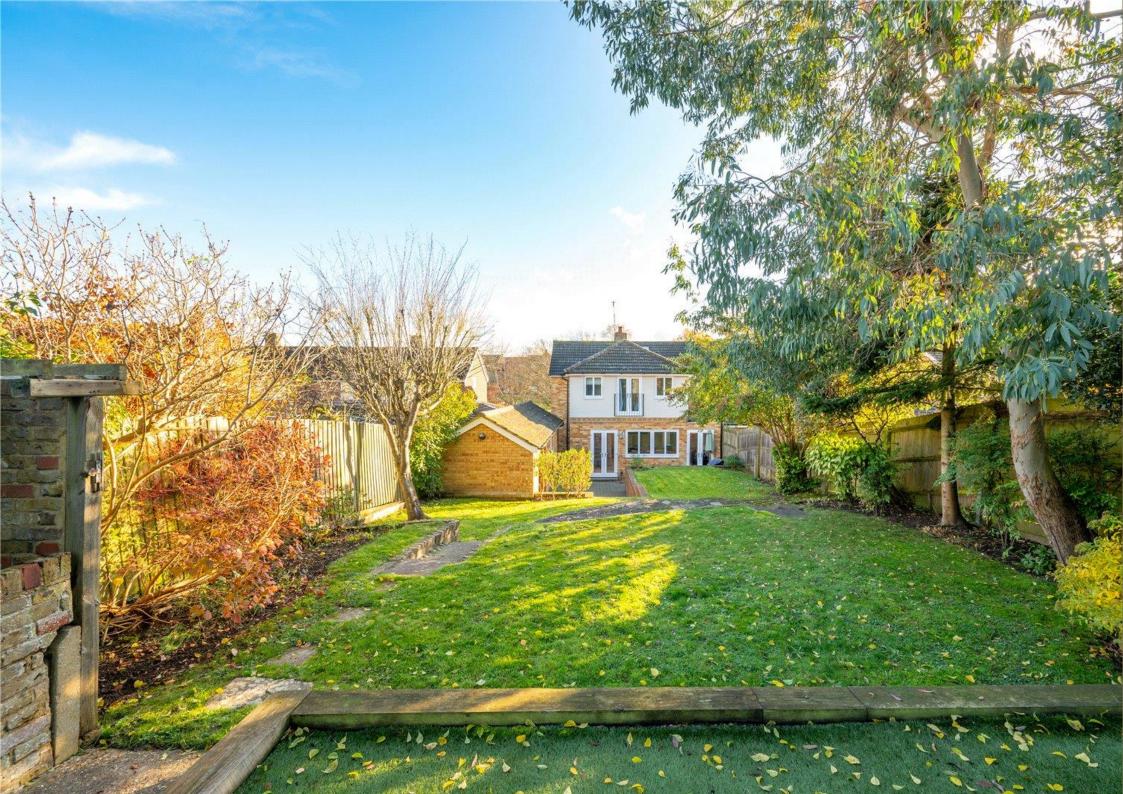

Offers Over: £1,000,000

This wonderful home offers flexible and versatile accommodation, including a large entrance hall, cloakroom, spacious open plan lounge living room with double patio doors leading to the garden, and modern kitchen/breakfast room featuring a breakfast bar and space for a dining table. On the first floor, there are four well-proportioned bedrooms and a stylish four-piece bathroom, with the principal bedroom benefitting from a dressing area and its own ensuite shower room. Externally, the property enjoys a sizable, tiered garden offering both lawn and patio areas and access to the home's garage, whilst, to the front, there is off-street parking for at least two cars and access to the home's garage.

Dressing Room

Bedroom 2 3.21m x 2.77m (10'6" x 9'1").

Bedroom 3 2.84m x 2.56m (9'4" x 8'5").

Bathroom

Bedroom 4 2.80m x 2.31m (9'2" x 7'7").

Garden

Garden Room 4.12m x 2.50m (13'6" x 8'2").

Garage 4.89m x 2.50m (16'1" x 8'2").