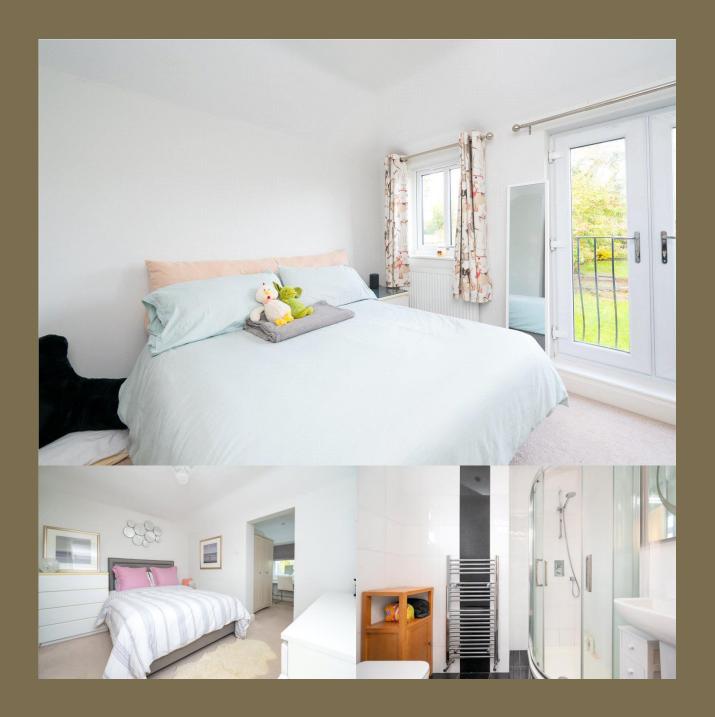

EPC Rating: TBC
Council Tax Band: E

**Entrance Hall** 

Cloakroom

Living Room 6.39m x 6.24m (21' x 20'6").

Kitchen/Dining 7.18m x 3.30m (23'7" x 10'10").

Bedroom 1 3.63m x 2.97m (11'11" x 9'9").

**Ensuite Shower Room** 

Dressing Room

Bedroom 2 3.21m x 2.77m (10'6" x 9'1").

Bedroom 3 2.84m x 2.56m (9'4" x 8'5").

Bathroom

Bedroom 4 2.80m x 2.31m (9'2" x 7'7").

Garden

Garden Room 4.12m x 2.50m (13'6" x 8'2").

Garage 4.89m x 2.50m (16'1" x 8'2").