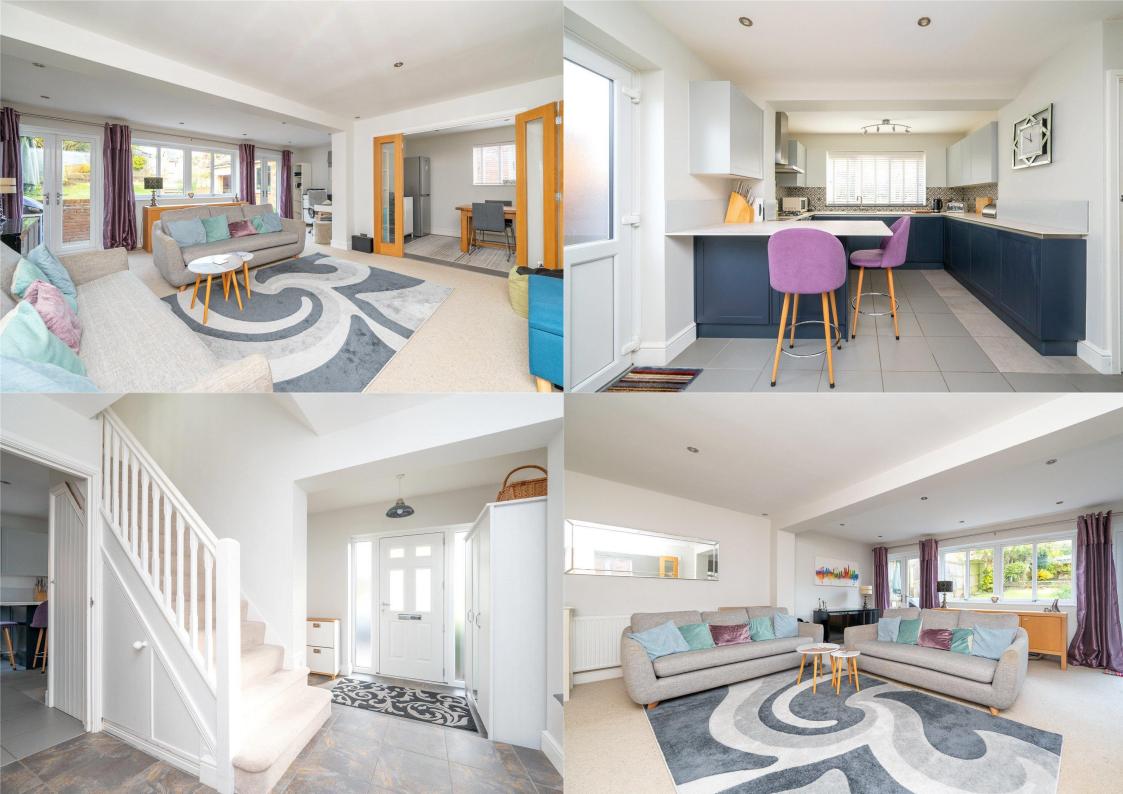

Offers Over: £1,000,000

This wonderful home offers flexible and versatile accommodation, including a large entrance hall, cloakroom, spacious open plan lounge living room with double patio doors leading to the garden, and modern kitchen/breakfast room featuring a breakfast bar and space for a dining table. On the first floor, there are four well-proportioned bedrooms and a stylish four-piece bathroom, with the principal bedroom benefitting from a dressing area and its own ensuite shower room. Externally, the property enjoys a sizable, tiered garden offering both lawn and patio areas and access to the home's garage, whilst, to the front, there is off-street parking for at least two cars and access to the home's garage.

EPC Rating: TBC
Council Tax Band: E

**Entrance Hall** 

Cloakroom

Living Room 6.39m x 6.24m (21' x 20'6").

Kitchen/Dining 7.18m x 3.30m (23'7" x 10'10").

Bedroom 1 3.63m x 2.97m (11'11" x 9'9").

**Ensuite Shower Room** 