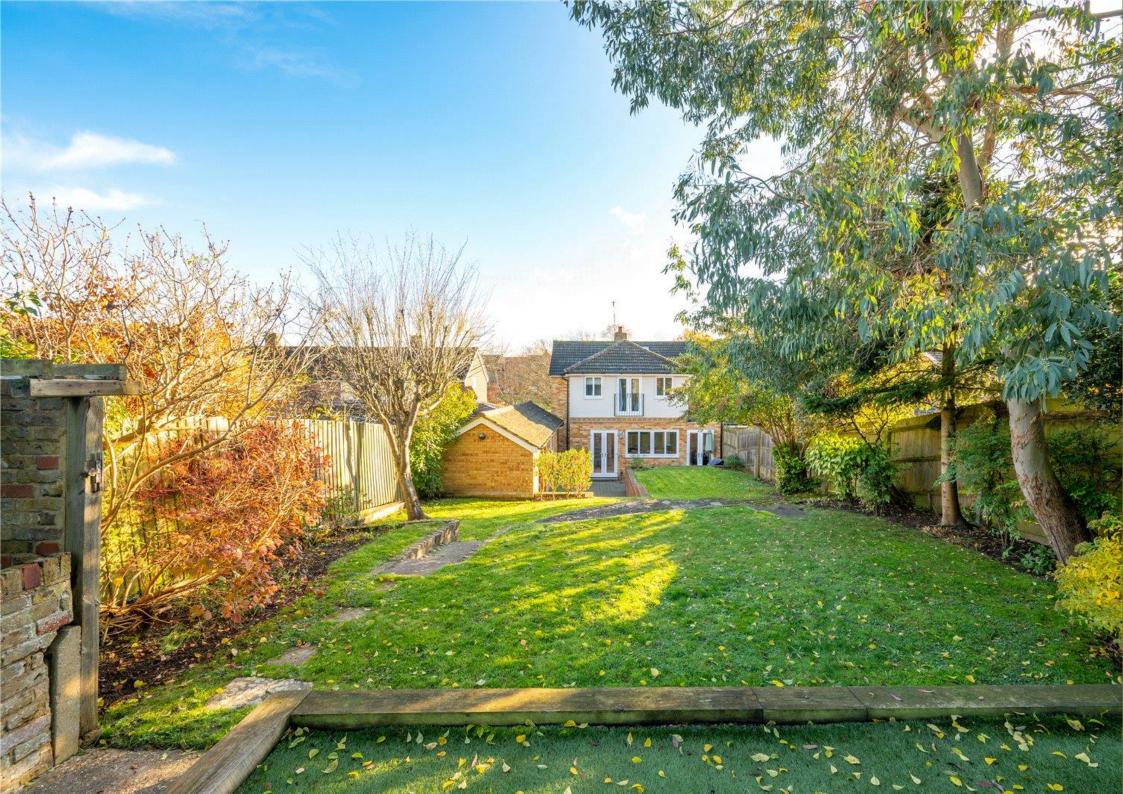

**Guide Price: £950,000** 

This wonderful home offers flexible and versatile accommodation, including a large entrance hall, cloakroom, spacious open plan lounge living room with double patio doors leading to the garden, and modern kitchen/breakfast room featuring a breakfast bar and space for a dining table. On the first floor, there are four well-proportioned bedrooms and a stylish four-piece bathroom, with the principal bedroom benefitting from a dressing area and its own ensuite shower room. Externally, the property enjoys a sizable, tiered garden offering both lawn and patio areas and access to the home's garage, whilst, to the front, there is off-street parking for at least two cars and access to the home's garage.

Dressing Room

Bedroom 2 3.21m x 2.77m (10'6" x 9'1").

Bedroom 3 2.84m x 2.56m (9'4" x 8'5").

Bathroom

Bedroom 4 2.80m x 2.31m (9'2" x 7'7").

Garden

Garden Room 4.12m x 2.50m (13'6" x 8'2").

Garage 4.89m x 2.50m (16'1" x 8'2").