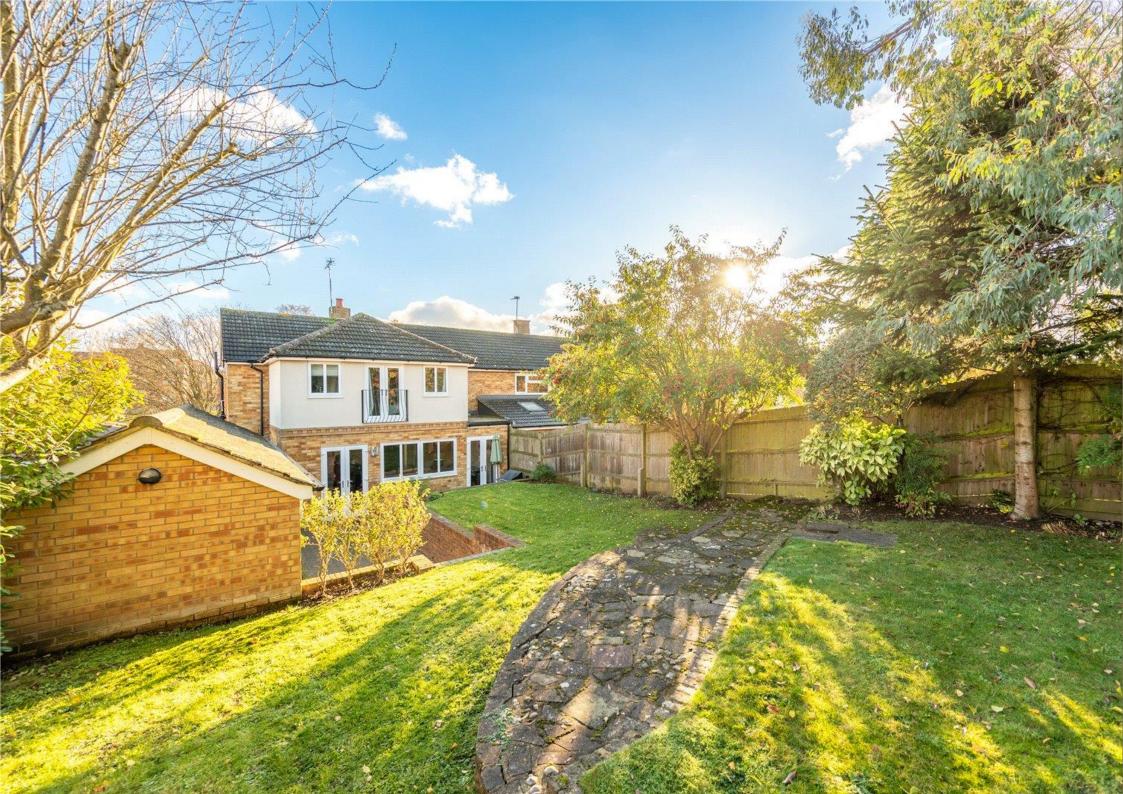

**Guide Price: £950,000** 

This wonderful home offers flexible and versatile accommodation, including a large entrance hall, cloakroom, spacious open plan lounge living room with double patio doors leading to the garden, and modern kitchen/breakfast room featuring a breakfast bar and space for a dining table. On the first floor, there are four well-proportioned bedrooms and a stylish four-piece bathroom, with the principal bedroom benefitting from a dressing area and its own ensuite shower room. Externally, the property enjoys a sizable, tiered garden offering both lawn and patio areas and access to the home's garage, whilst, to the front, there is off-street parking for at least two cars and access to the home's garage.

Dressing Room

Bedroom 2 3.21m x 2.77m (10'6" x 9'1").

Bedroom 3 2.84m x 2.56m (9'4" x 8'5").

Bathroom

Bedroom 4 2.80m x 2.31m (9'2" x 7'7").

Garden

Garden Room 4.12m x 2.50m (13'6" x 8'2").

Garage 4.89m x 2.50m (16'1" x 8'2").