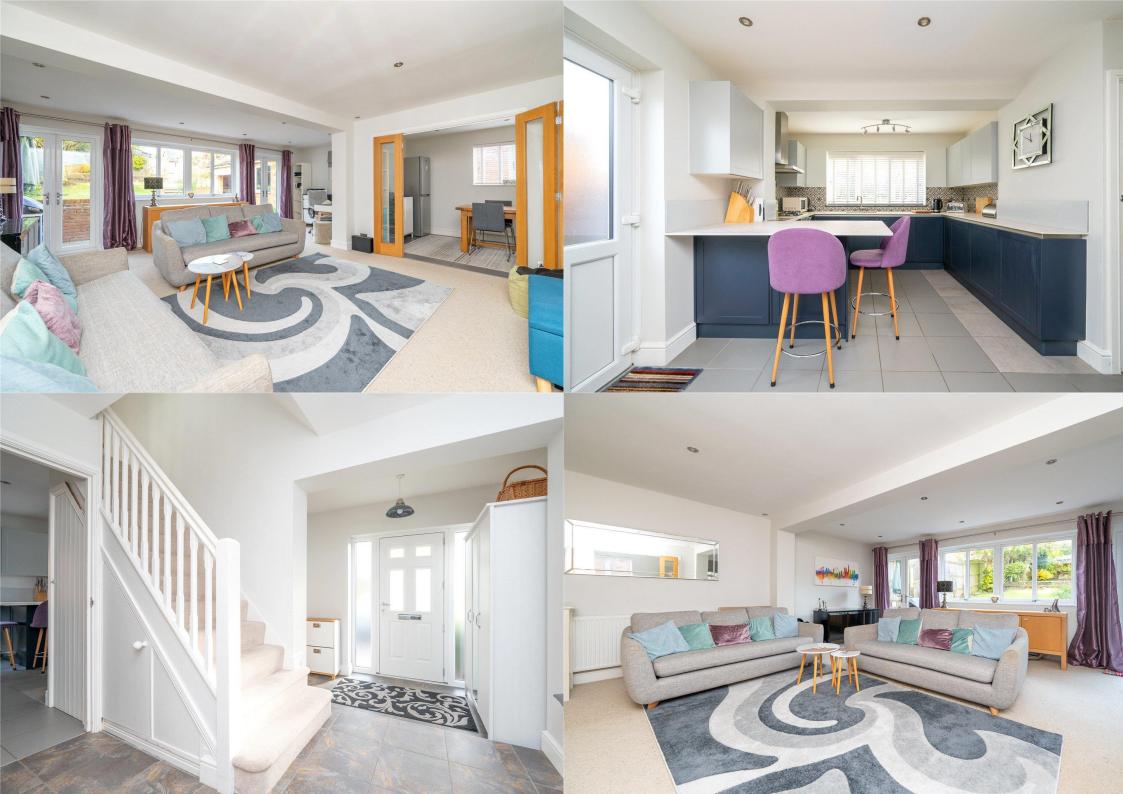

**Guide Price: £950,000** 

This wonderful home offers flexible and versatile accommodation, including a large entrance hall, cloakroom, spacious open plan lounge living room with double patio doors leading to the garden, and modern kitchen/breakfast room featuring a breakfast bar and space for a dining table. On the first floor, there are four well-proportioned bedrooms and a stylish four-piece bathroom, with the principal bedroom benefitting from a dressing area and its own ensuite shower room. Externally, the property enjoys a sizable, tiered garden offering both lawn and patio areas and access to the home's garage, whilst, to the front, there is off-street parking for at least two cars and access to the home's garage.