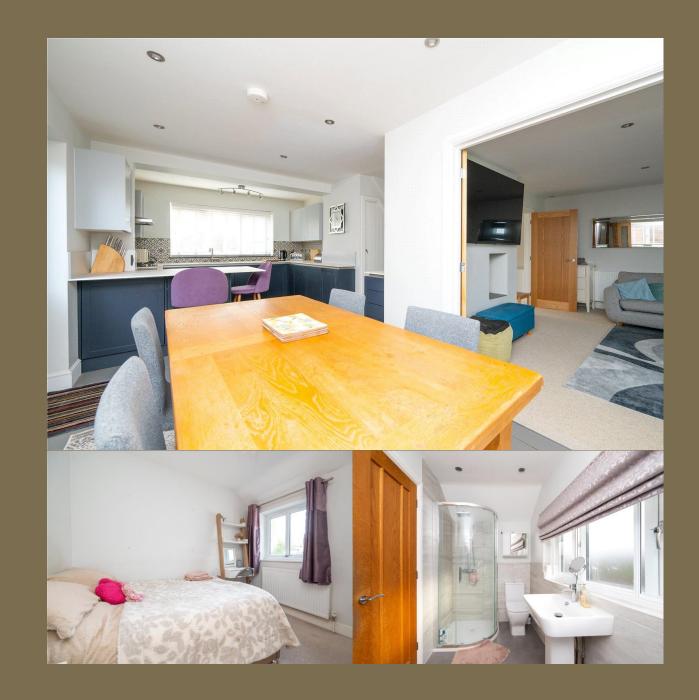

**Guide Price: £950,000** 

This wonderful home offers flexible and versatile accommodation, including a large entrance hall, cloakroom, spacious open plan lounge living room with double patio doors leading to the garden, and modern kitchen/breakfast room featuring a breakfast bar and space for a dining table. On the first floor, there are four well-proportioned bedrooms and a stylish four-piece bathroom, with the principal bedroom benefitting from a dressing area and its own ensuite shower room. Externally, the property enjoys a sizable, tiered garden offering both lawn and patio areas and access to the home's garage, whilst, to the front, there is off-street parking for at least two cars and access to the home's garage.

EPC Rating: TBC
Council Tax Band: E

**Entrance Hall** 

Cloakroom

Living Room 6.39m x 6.24m (21' x 20'6").

Kitchen/Dining 7.18m x 3.30m (23'7" x 10'10").

Bedroom 1 3.63m x 2.97m (11'11" x 9'9").

**Ensuite Shower Room** 