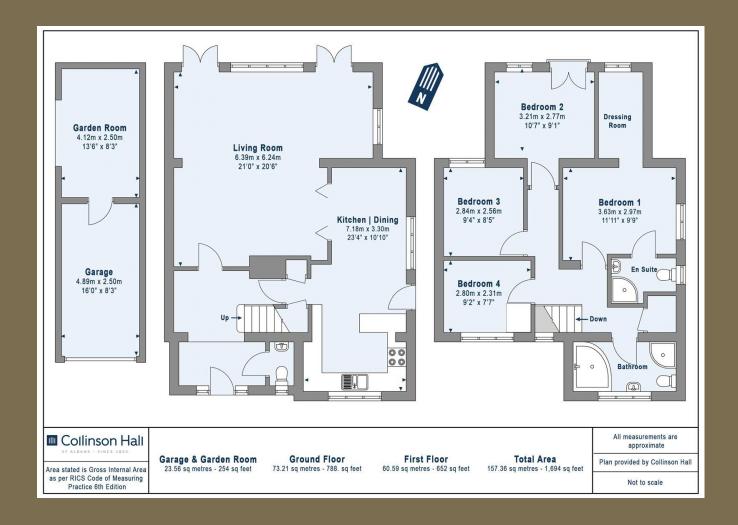

EPC Rating: TBC
Council Tax Band: E

**Entrance Hall** 

Cloakroom

Living Room 6.39m x 6.24m (21' x 20'6").

Kitchen/Dining 7.18m x 3.30m (23'7" x 10'10").

Bedroom 1 3.63m x 2.97m (11'11" x 9'9").

**Ensuite Shower Room** 

Dressing Room

Bedroom 2 3.21m x 2.77m (10'6" x 9'1").

Bedroom 3 2.84m x 2.56m (9'4" x 8'5").

Bathroom

Bedroom 4 2.80m x 2.31m (9'2" x 7'7").

Garden

Garden Room 4.12m x 2.50m (13'6" x 8'2").

Garage 4.89m x 2.50m (16'1" x 8'2").