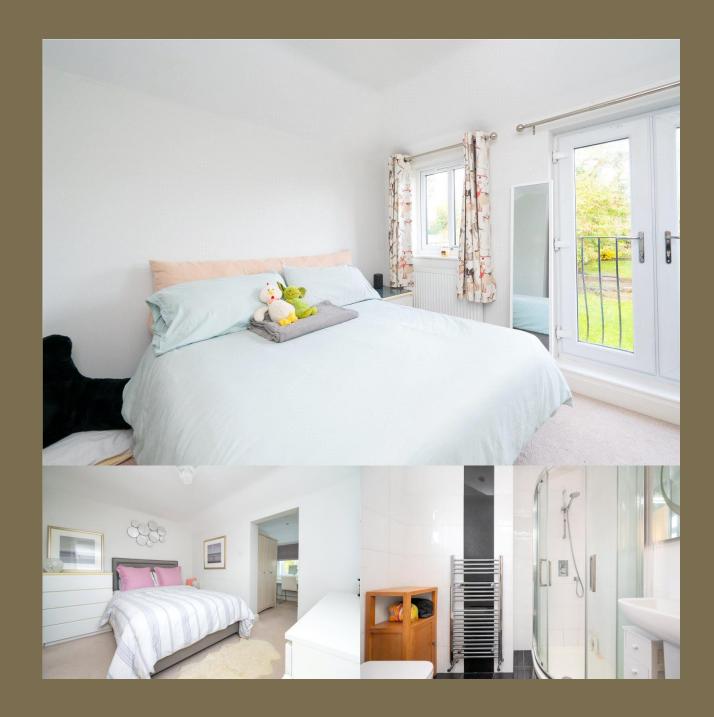

EPC Rating: TBC
Council Tax Band: E

**Entrance Hall** 

Cloakroom

Living Room 6.39m x 6.24m (21' x 20'6").

Kitchen/Dining 7.18m x 3.30m (23'7" x 10'10").

Bedroom 1 3.63m x 2.97m (11'11" x 9'9").

**Ensuite Shower Room** 

Dressing Room

Bedroom 2 3.21m x 2.77m (10'6" x 9'1").

Bedroom 3 2.84m x 2.56m (9'4" x 8'5").

Bathroom

Bedroom 4 2.80m x 2.31m (9'2" x 7'7").

Garden

Garden Room 4.12m x 2.50m (13'6" x 8'2").

Garage 4.89m x 2.50m (16'1" x 8'2").