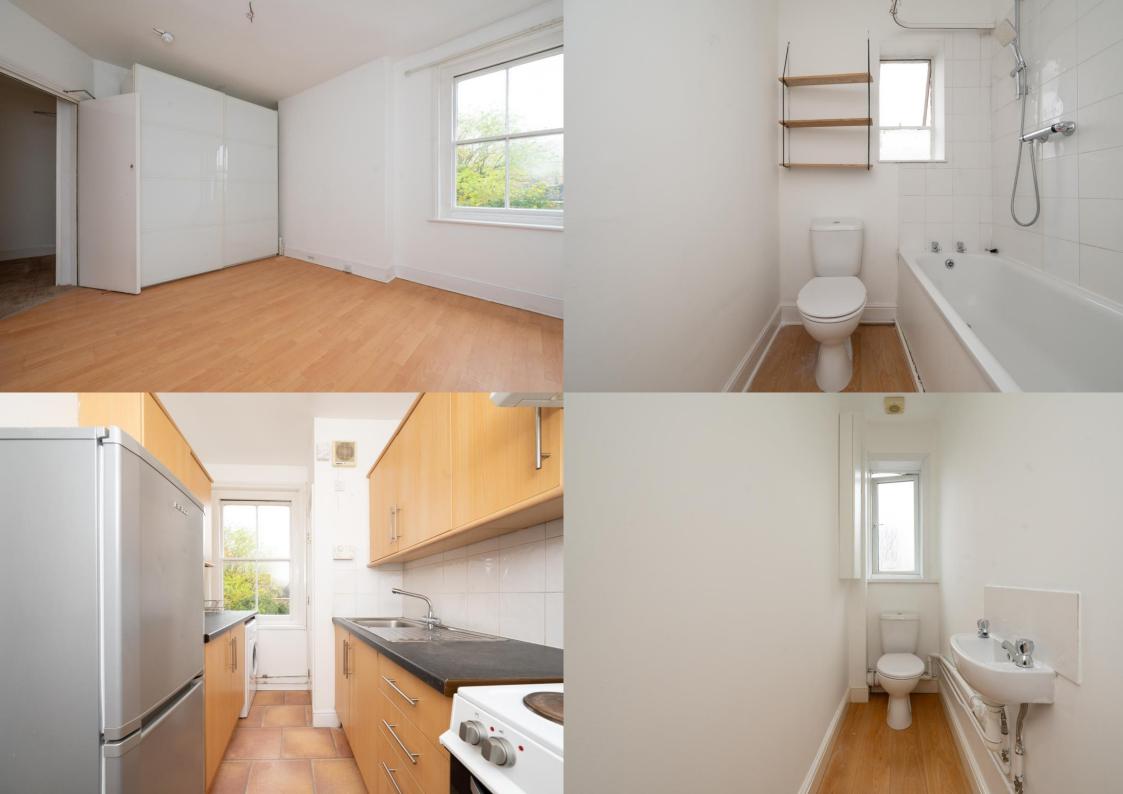

An EXTREMELY SPACIOUS two double bedroom second floor apartment, converted from a fine Georgian property, situated in the HEART OF ST ALBANS city centre, within walking distance of both the mainline and Abbey Flyer rail stations.

£1,500 per month

To Let Unfurnished

12 Month Tenancy

White Goods - Oven/Hob, Washing Machine, Fridge/Freezer

Council Tax - Band D

EPC Rating: D 66

Available: Now

Viewings: Please call for an appointment.