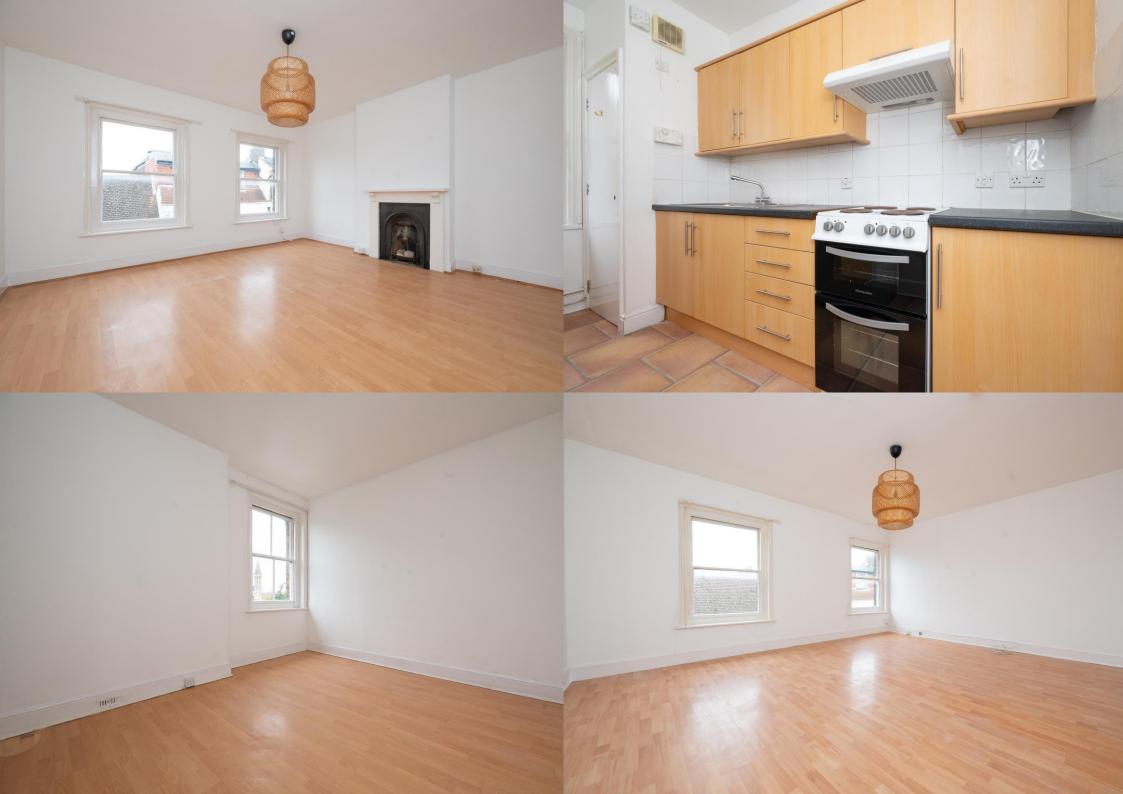

An EXTREMELY SPACIOUS two double bedroom second floor apartment, converted from a fine Georgian property, situated in the HEART OF ST ALBANS city centre, within walking distance of both the mainline and Abbey Flyer rail stations.

£1,500 per month

To Let Unfurnished

12 Month Tenancy

White Goods - Oven/Hob, Washing Machine, Fridge/Freezer

Council Tax - Band D

EPC Rating: D 66

Available: Now

Viewings: Please call for an appointment.