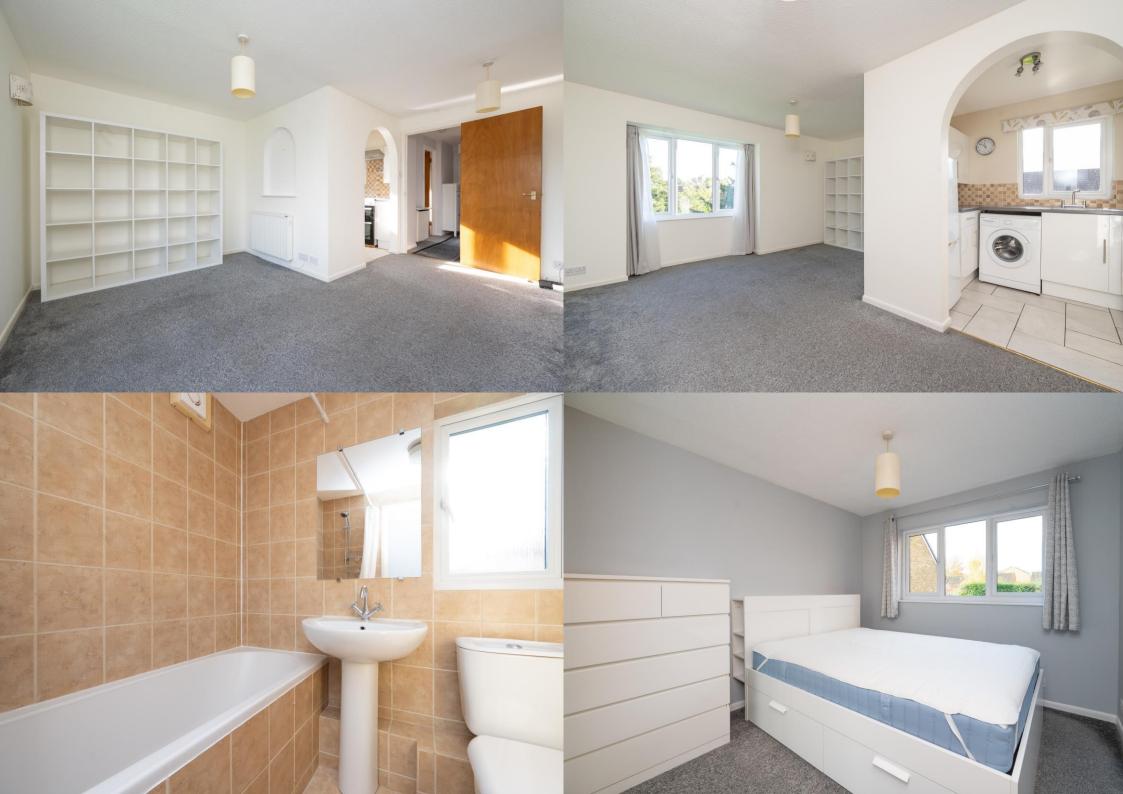

A SPACIOUS one bedroom FIRST FLOOR offered for rent PART FURNISHED. Situated in LEAVESDEN, the apartment offers easy access to town center shopping opportunities, Leavesden COUNTRY PARK, and is a short walk to Warner Bros. Studio

£1,200 per month

To Let Part Furnished

Available NOW

White Goods: Fridge Freezer, Oven, Hob & Washing Machine.

Council Tax Band C

EPC Rating C

Parking: One allocated parking space

Viewings: Please call for an appointment.