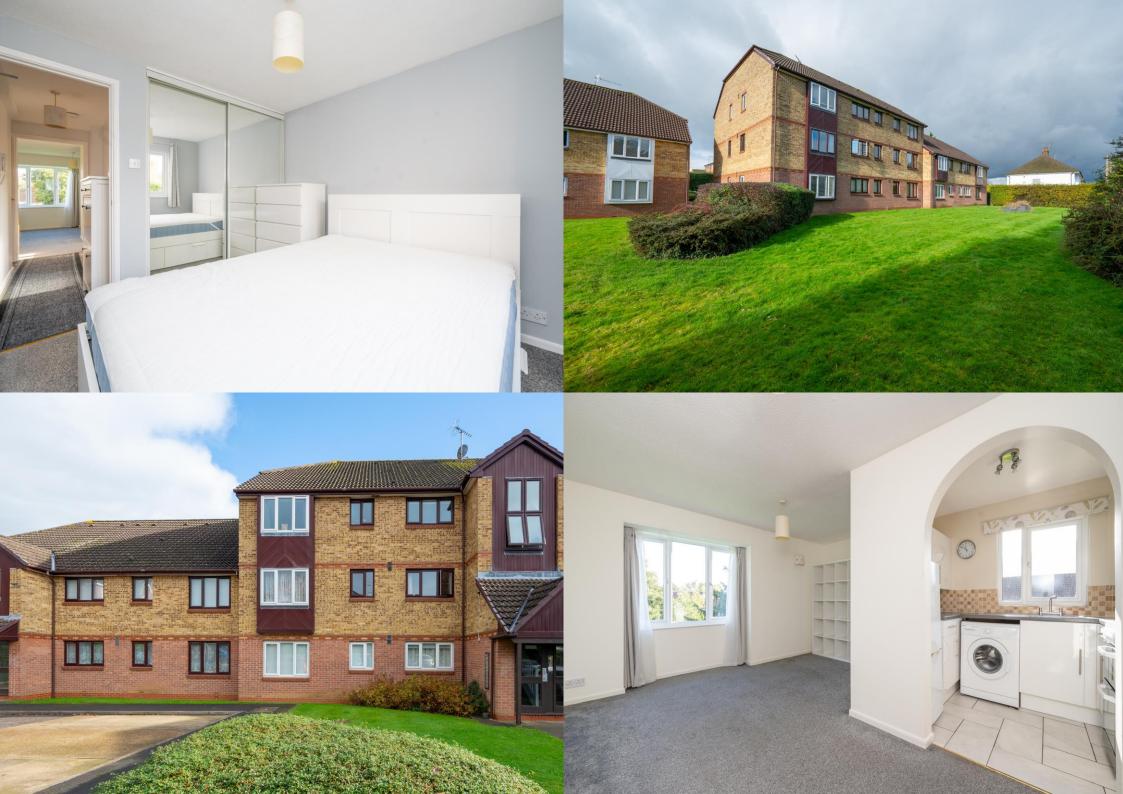

A SPACIOUS one bedroom FIRST FLOOR offered for rent PART FURNISHED. Situated in LEAVESDEN, the apartment offers easy access to town center shopping opportunities, Leavesden COUNTRY PARK, and is a short walk to Warner Bros. Studio

£1,200 per month

To Let Part Furnished

Available NOW

White Goods: Fridge Freezer, Oven, Hob & Washing Machine.

Council Tax Band C

EPC Rating C

Parking: One allocated parking space

Viewings: Please call for an appointment.