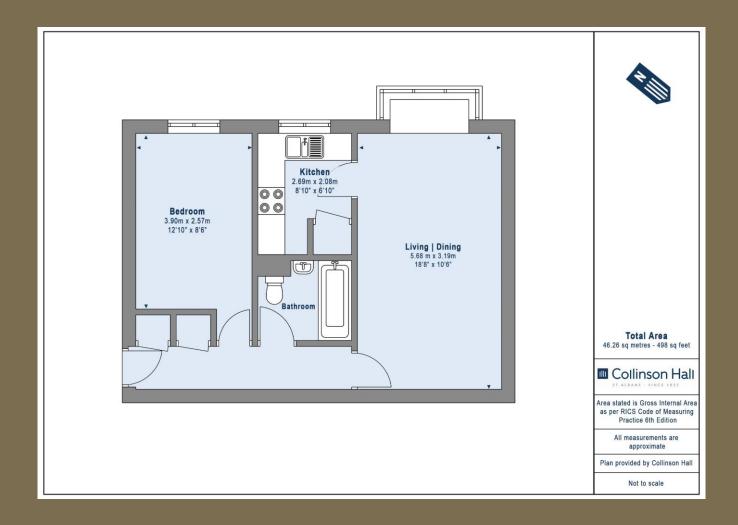

Broadlake Close, London Colney, St. Albans, Hertfordshire, AL2 1NS

A spacious ONE BEDROOM in a popular location within WALKING DISTANCE of local amenities in LONDON COLNEY, public transport and which also has good access to retail parks and national motorway network.