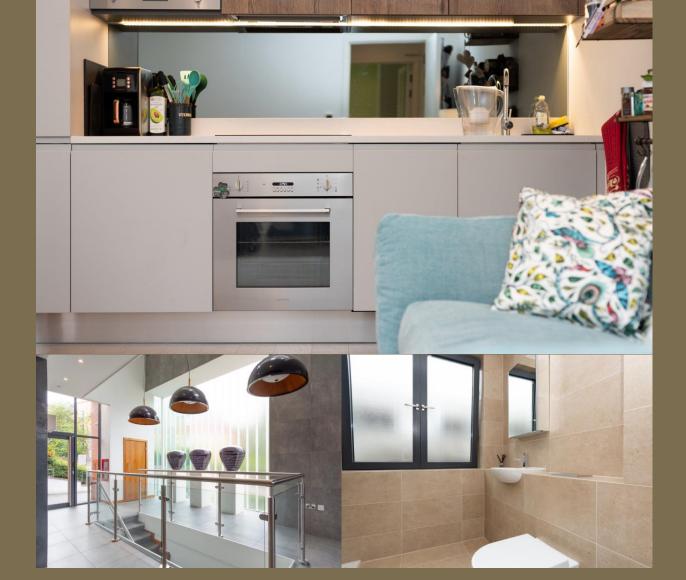

**Guide Price: £290,000** 

This lovely apartment comprises an entrance hall with an entry phone system, a good-sized double bedroom with fitted wardrobes, a stylish bathroom, a large kitchen/dining/living area with modern built-in appliances, and floor-to-ceiling storage units. Additionally, the property has underfloor heating, an underground allocated parking space, and a stunning sun terrace spanning the entire length of the apartment. With 119 left on the lease, this property is a must-see.

EPC Rating: D 58 Council Tax Band: C

Entrance Hall

Bathroom

Kitchen / Living Dining Room *5.18m x 3.30m* (17' x 10'10").

Bedroom 3.31m x 3.30m (10'10" x 10'10").

Terrace

Allocated Underground Parking