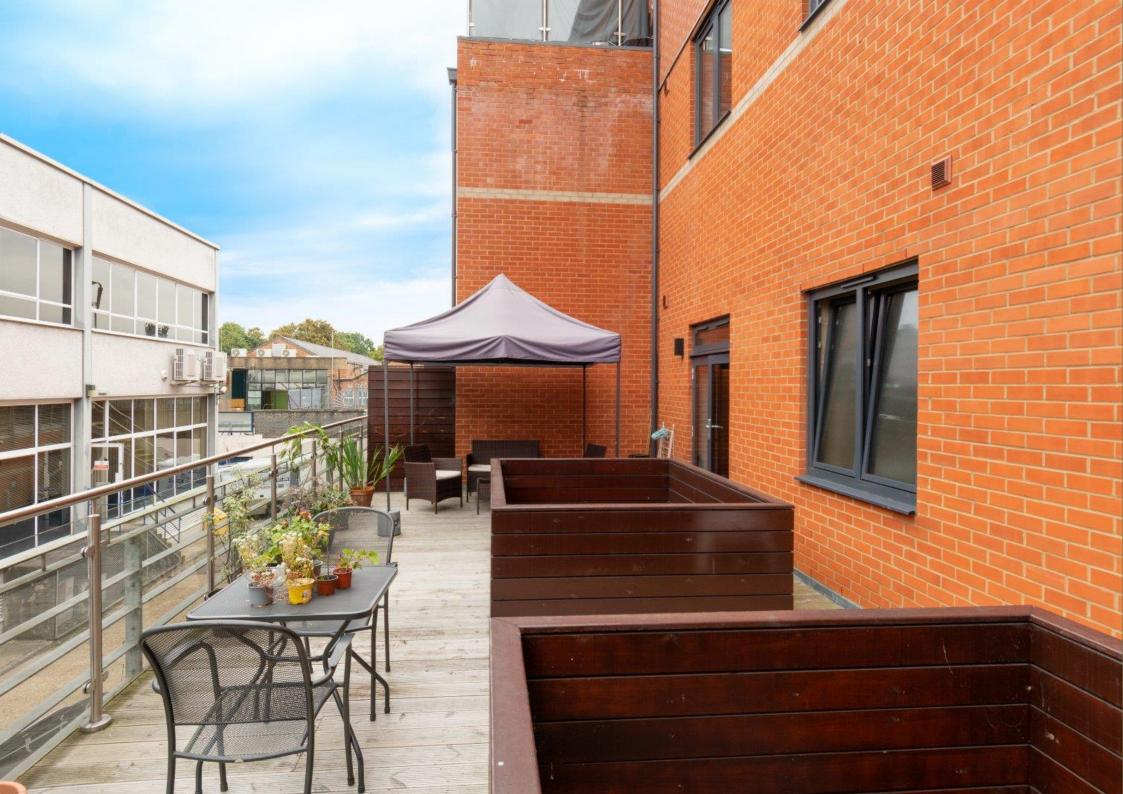

**Guide Price: £290,000** 

This lovely apartment comprises an entrance hall with an entry phone system, a good-sized double bedroom with fitted wardrobes, a stylish bathroom, a large kitchen/dining/living area with modern built-in appliances, and floor-to-ceiling storage units. Additionally, the property has underfloor heating, an underground allocated parking space, and a stunning sun terrace spanning the entire length of the apartment. With 119 left on the lease, this property is a must-see.

EPC Rating: D 58 Council Tax Band: C

Entrance Hall

Bathroom

Kitchen / Living Dining Room *5.18m x 3.30m* (17' x 10'10").

Bedroom 3.31m x 3.30m (10'10" x 10'10").

Terrace

Allocated Underground Parking