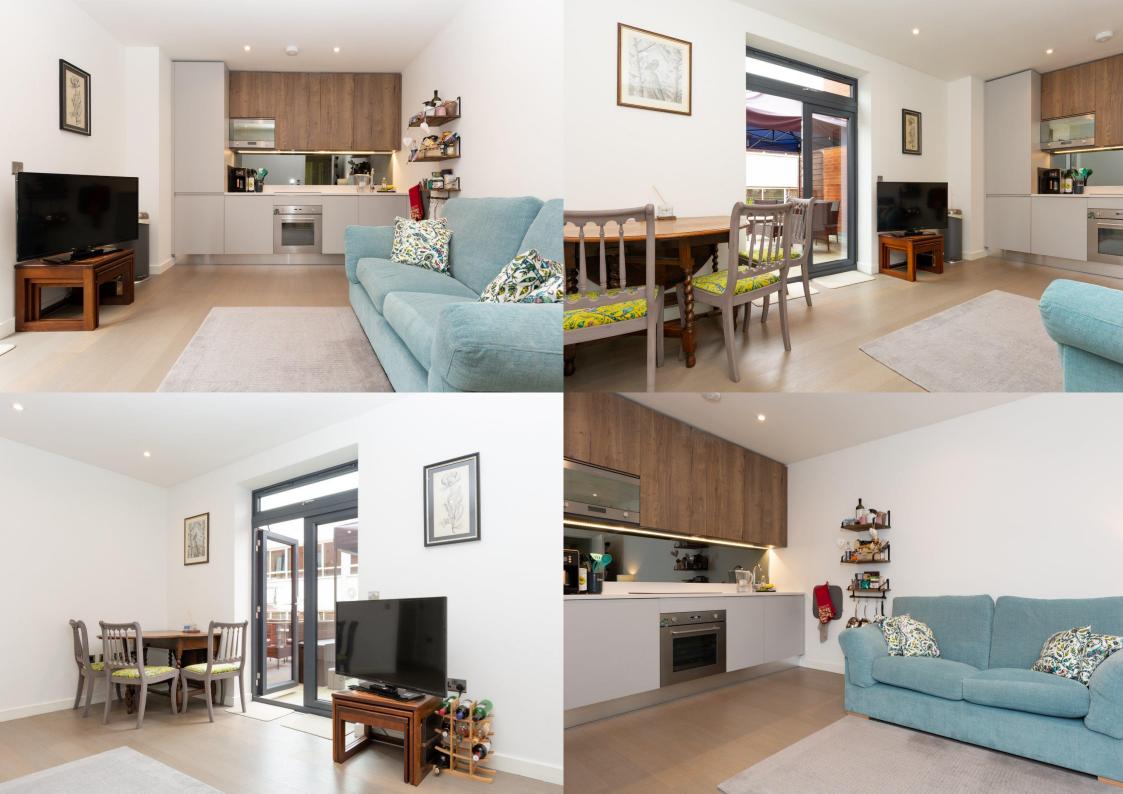

**Guide Price: £290,000** 

This lovely apartment comprises an entrance hall with an entry phone system, a good-sized double bedroom with fitted wardrobes, a stylish bathroom, a large kitchen/dining/living area with modern built-in appliances, and floor-to-ceiling storage units. Additionally, the property has underfloor heating, an underground allocated parking space, and a stunning sun terrace spanning the entire length of the apartment. With 119 left on the lease, this property is a must-see.

EPC Rating: D 58 Council Tax Band: C

Entrance Hall

Bathroom

Kitchen / Living Dining Room *5.18m x 3.30m* (17' x 10'10").

Bedroom 3.31m x 3.30m (10'10" x 10'10").

Terrace

Allocated Underground Parking