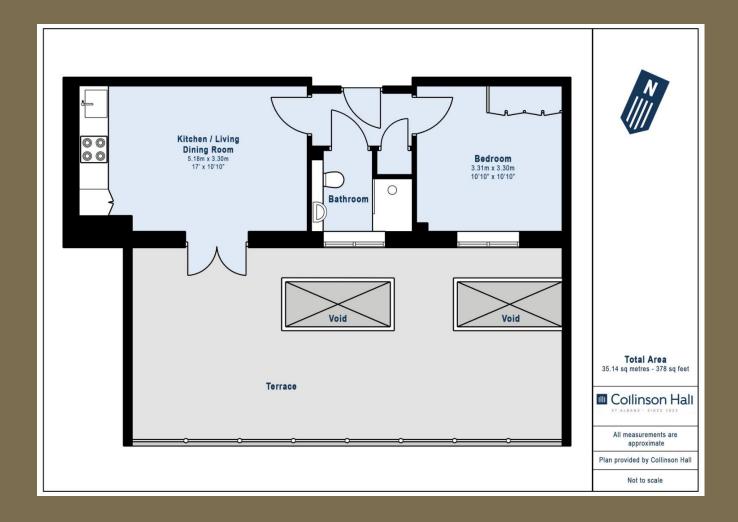

EPC Rating: D 58 Council Tax Band: C

Entrance Hall

Bathroom

Kitchen / Living Dining Room *5.18m x 3.30m* (17' x 10'10").

Bedroom 3.31m x 3.30m (10'10" x 10'10").

Terrace

Allocated Underground Parking