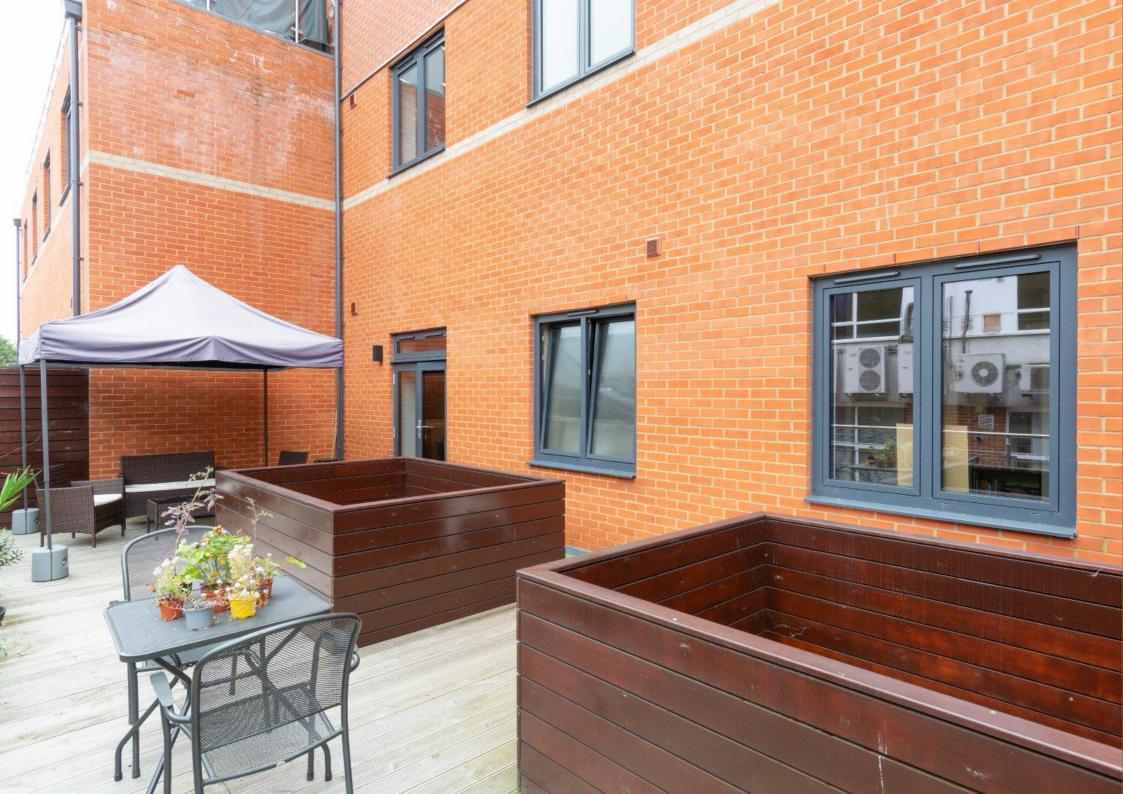

**Guide Price: £290,000** 

This lovely apartment comprises an entrance hall with an entry phone system, a good-sized double bedroom with fitted wardrobes, a stylish bathroom, a large kitchen/dining/living area with modern built-in appliances, and floor-to-ceiling storage units. Additionally, the property has underfloor heating, an underground allocated parking space, and a stunning sun terrace spanning the entire length of the apartment. With 119 left on the lease, this property is a must-see.

EPC Rating: D 58 Council Tax Band: C

Entrance Hall

Bathroom

Kitchen / Living Dining Room *5.18m x 3.30m* (17' x 10'10").

Bedroom 3.31m x 3.30m (10'10" x 10'10").

Terrace

Allocated Underground Parking