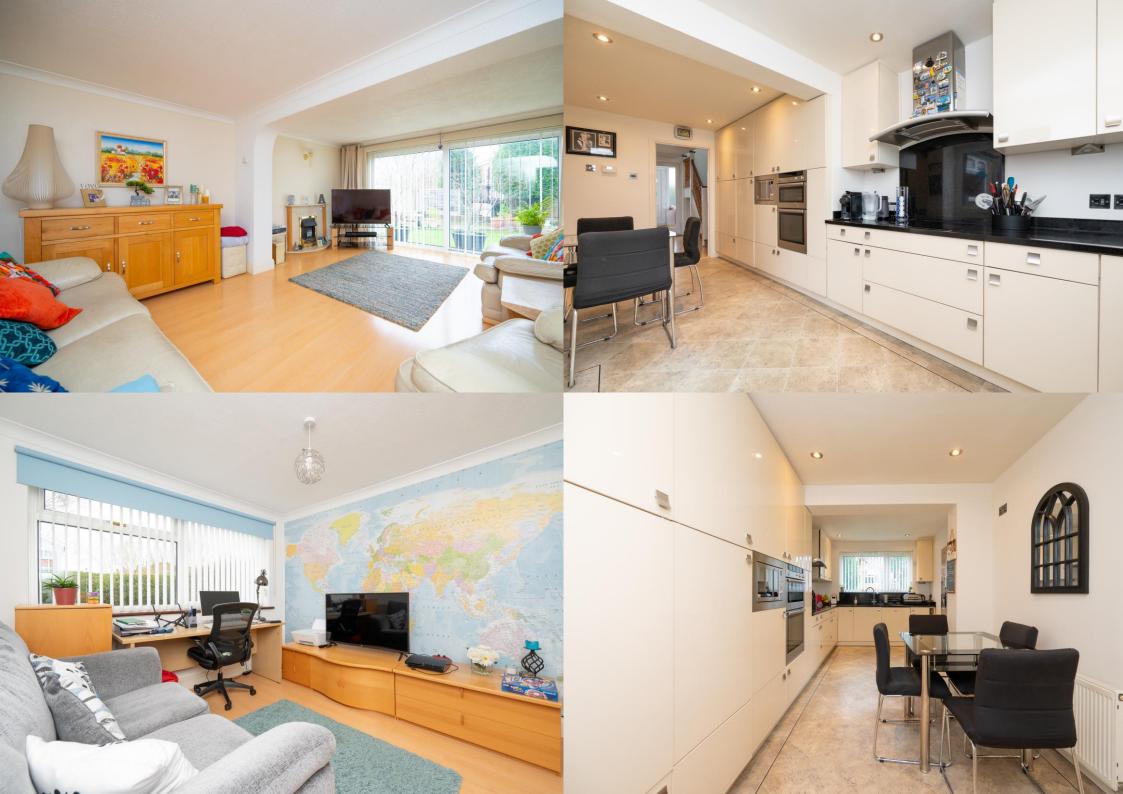

**Guide Price: £750,000** 

The property is well placed for the road commuter being a short drive from major networks including M25, M1 and A414 and is within a short walk of Waitrose and Verulamium Park. The accommodation comprises a spacious entrance porch, good size hallway with cloakroom, a very comfortable lounge with separate dining room. There is a good size, modern kitchen/breakfast room and to the first floor three very generous bedrooms with a refitted family bathroom. The garden is secluded and mature and to the front there is a driveway and access to a garage.

## Entrance Hall

Cloakroom

Living Room 5.68m x 4.37m (18'8" x 14'4").

Dining Room 3.01m x 3.19m (9'11" x 10'6").

Kitchen 5.85m x 2.66m (19'2" x 8'9").

Utility Room 2.97m x 2.44m (9'9" x 8').

Bedroom 1 4.17m x 2.94m (13'8" x 9'8").