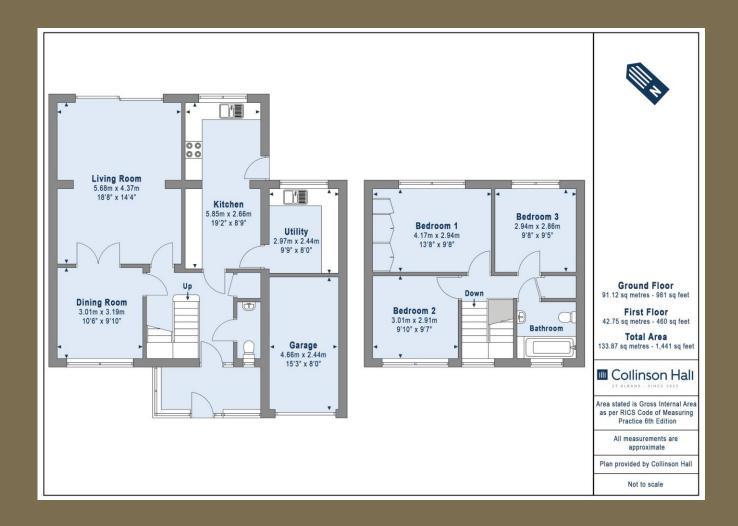

## Entrance Hall

Cloakroom

Living Room 5.68m x 4.37m (18'8" x 14'4").

Dining Room 3.01m x 3.19m (9'11" x 10'6").

Kitchen 5.85m x 2.66m (19'2" x 8'9").

Utility Room 2.97m x 2.44m (9'9" x 8').

Bedroom 1 4.17m x 2.94m (13'8" x 9'8").

Bedroom 2 3.01m x 2.91m (9'11" x 9'7").

Bedroom 3 2.94m x 2.86m (9'8" x 9'5").

Bathroom

Garden

Garage 4.66m x 2.44m (15'3" x 8').