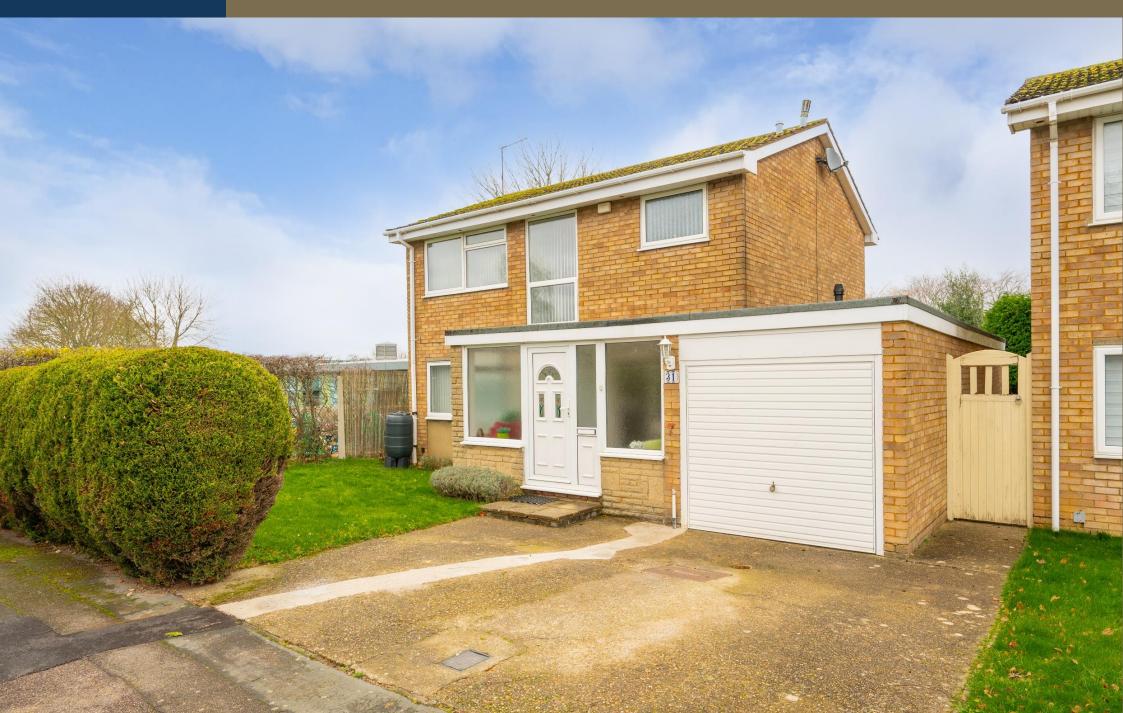

A SPACIOUS and EXTENDED three-bedroom DETACHED property located at the head of a CUL-DE-SAC in one of St. Albans' most popular locations, particularly so with families requiring EXCELLENT junior SCHOOLS.

**Guide Price: £750,000** 

The property is well placed for the road commuter being a short drive from major networks including M25, M1 and A414 and is within a short walk of Waitrose and Verulamium Park. The accommodation comprises a spacious entrance porch, good size hallway with cloakroom, a very comfortable lounge with separate dining room. There is a good size, modern kitchen/breakfast room and to the first floor three very generous bedrooms with a refitted family bathroom. The garden is secluded and mature and to the front there is a driveway and access to a garage.