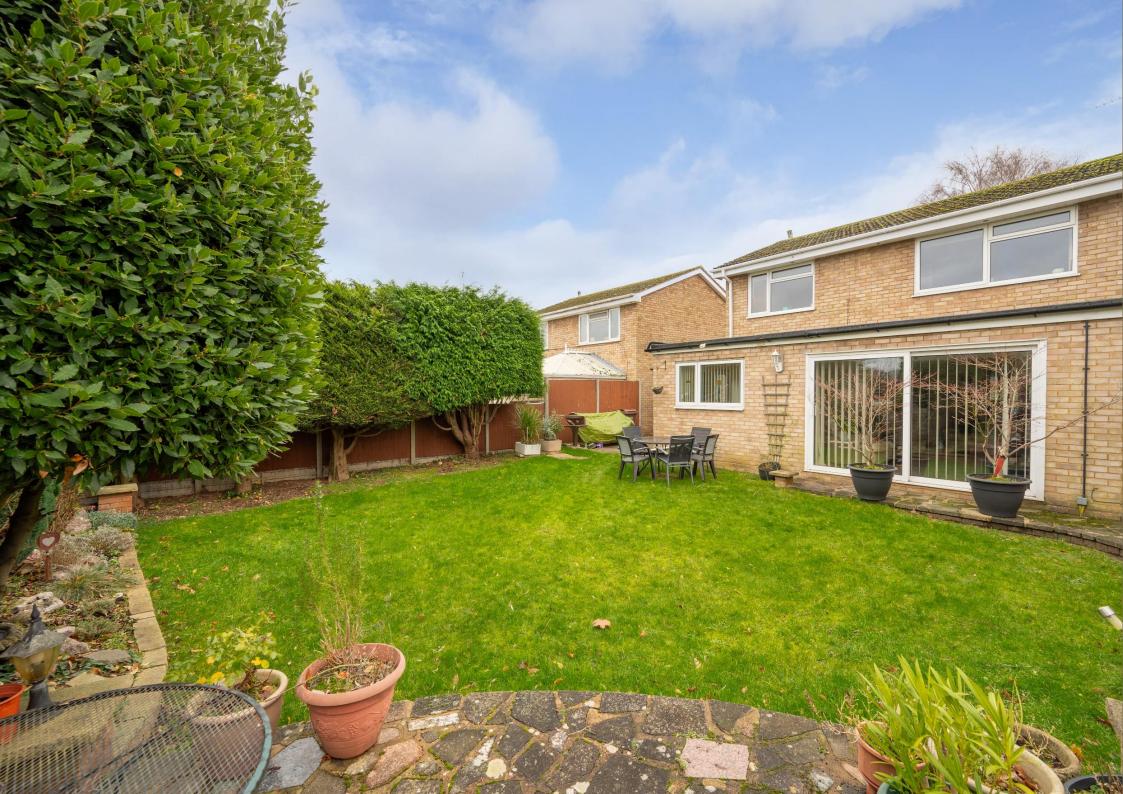

**Guide Price: £750,000** 

The property is well placed for the road commuter being a short drive from major networks including M25, M1 and A414 and is within a short walk of Waitrose and Verulamium Park. The accommodation comprises a spacious entrance porch, good size hallway with cloakroom, a very comfortable lounge with separate dining room. There is a good size, modern kitchen/breakfast room and to the first floor three very generous bedrooms with a refitted family bathroom. The garden is secluded and mature and to the front there is a driveway and access to a garage.

Bedroom 2 3.01m x 2.91m (9'11" x 9'7").

Bedroom 3 2.94m x 2.86m (9'8" x 9'5").

Bathroom

Garden

Garage 4.66m x 2.44m (15'3" x 8').