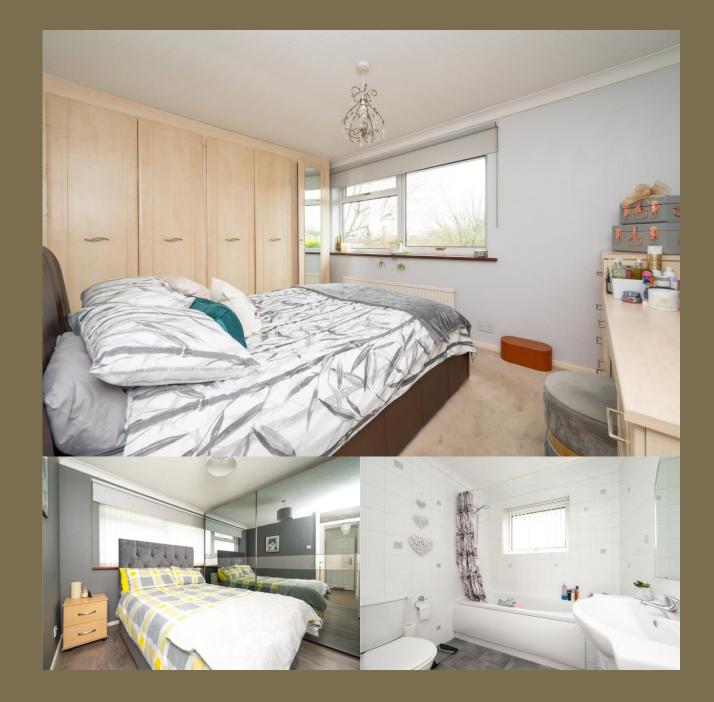

## Entrance Hall

Cloakroom

Living Room 5.68m x 4.37m (18'8" x 14'4").

Dining Room 3.01m x 3.19m (9'11" x 10'6").

Kitchen 5.85m x 2.66m (19'2" x 8'9").

Utility Room 2.97m x 2.44m (9'9" x 8').

Bedroom 1 4.17m x 2.94m (13'8" x 9'8").

Bedroom 2 3.01m x 2.91m (9'11" x 9'7").

Bedroom 3 2.94m x 2.86m (9'8" x 9'5").

Bathroom

Garden

Garage 4.66m x 2.44m (15'3" x 8').