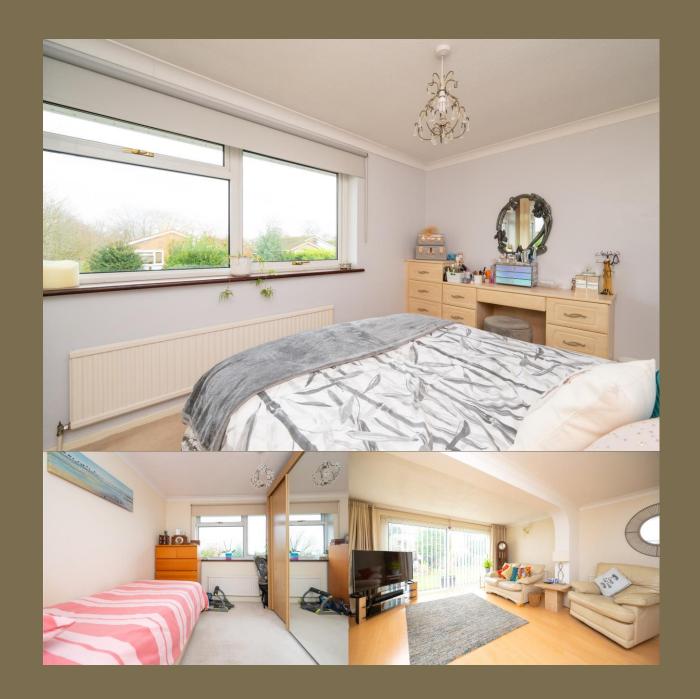

**Guide Price: £750,000** 

The property is well placed for the road commuter being a short drive from major networks including M25, M1 and A414 and is within a short walk of Waitrose and Verulamium Park. The accommodation comprises a spacious entrance porch, good size hallway with cloakroom, a very comfortable lounge with separate dining room. There is a good size, modern kitchen/breakfast room and to the first floor three very generous bedrooms with a refitted family bathroom. The garden is secluded and mature and to the front there is a driveway and access to a garage.

## Entrance Hall

Cloakroom

Living Room 5.68m x 4.37m (18'8" x 14'4").

Dining Room 3.01m x 3.19m (9'11" x 10'6").

Kitchen 5.85m x 2.66m (19'2" x 8'9").

Utility Room 2.97m x 2.44m (9'9" x 8').

Bedroom 1 4.17m x 2.94m (13'8" x 9'8").

Bedroom 2 3.01m x 2.91m (9'11" x 9'7").

Bedroom 3 2.94m x 2.86m (9'8" x 9'5").

Bathroom

Garden

Garage 4.66m x 2.44m (15'3" x 8').