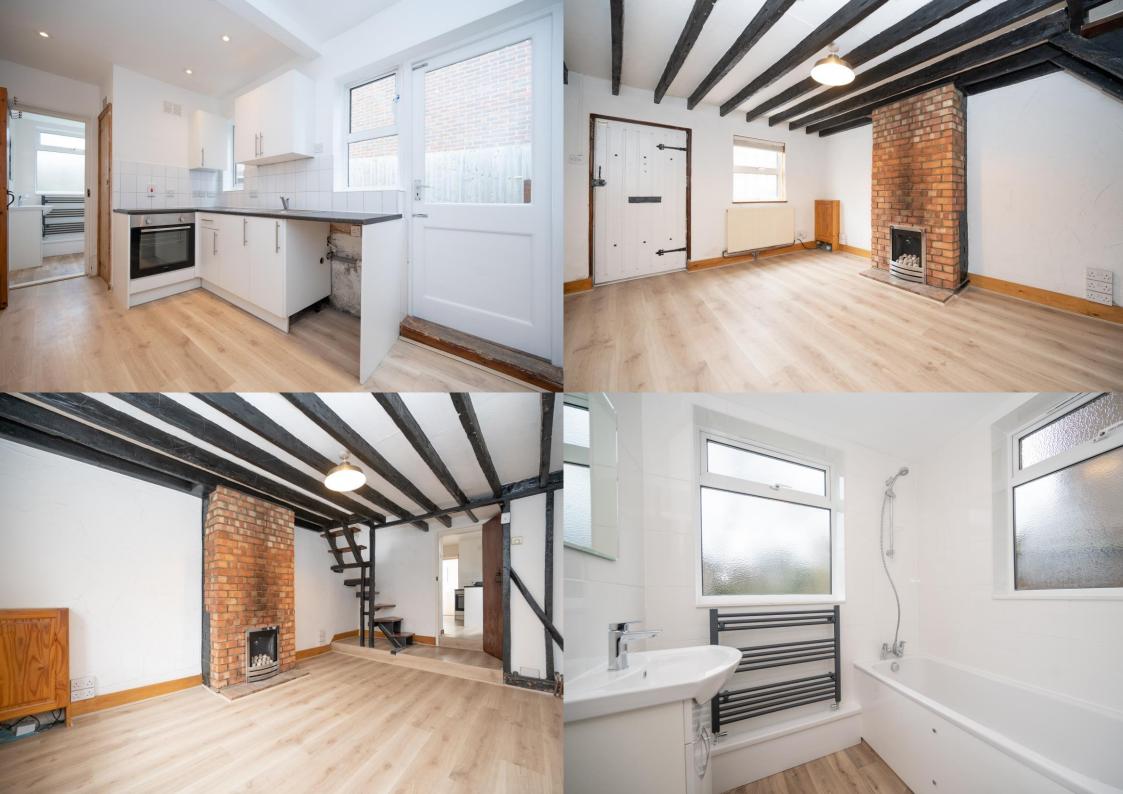

A delightful CHARACTER COTTAGE in the popular village of Sandridge which neighbours the popular Heartwood forest and is still within a short drive of St Albans. Featuring 2 bedrooms and a brand new bathroom this home is in superb order and perfectly matches the theme of the cottage.

£1,325 per month

To Let Unfurnished

12 Month Tenancy

 $\label{thm:conds:oven-Hob} White \ Goods: Oven/Hob, \ Fridge/Freezer \ and$ 

Washing Machine

Council Tax Band: C

EPC Rating: D

Available Immediately