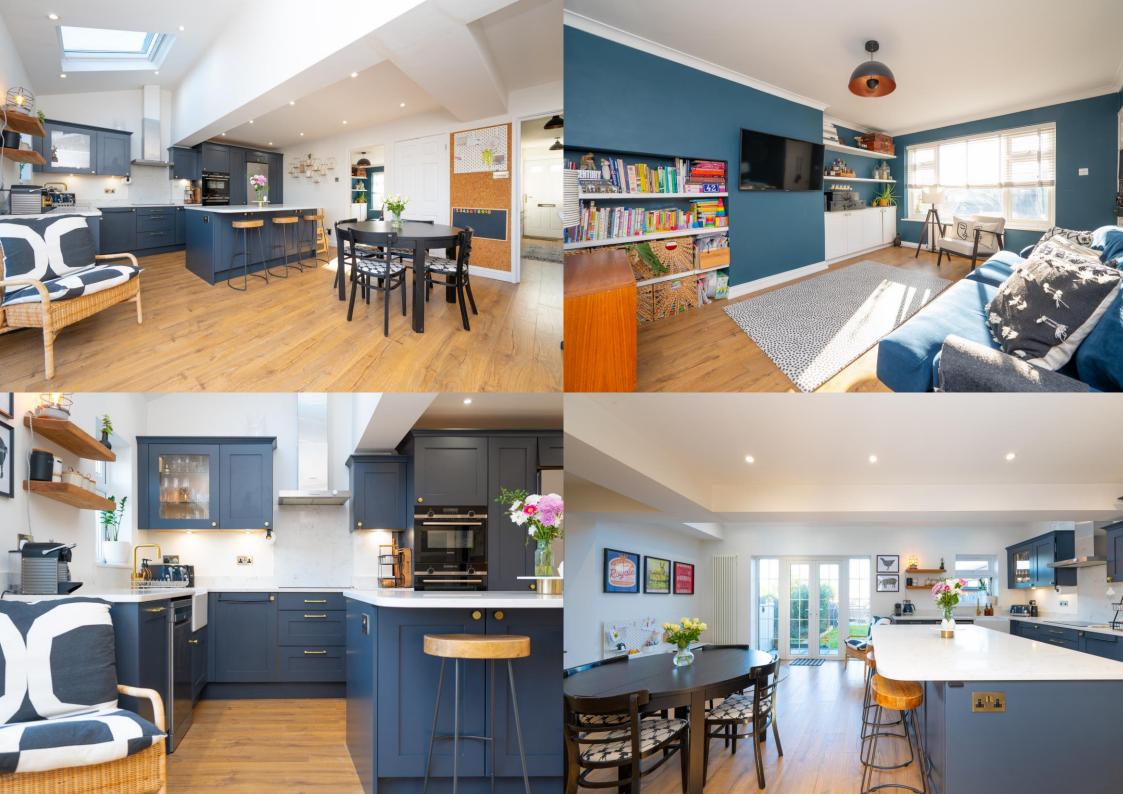

**Offers Over: £725,000** 

The accommodation is arranged over three floors and offers a very spacious entrance hall with ample storage solutions as well as a cloakroom. There is a beautifully appointed modern kitchen/diner featuring a central island, with patio doors leading out onto the rear garden and a stylish lounge to the front. There are two generous bedrooms and an impressive bathroom on the first floor, and on the third floor, is a beautiful principal bedroom with its own ensuite bathroom and storage. This wonderful home enjoys a splendid rear garden offering both lawn and patio areas, whilst to the front, there is convenient off-street parking.

EPC Rating: C 72 Council Tax Band: D

Entrance Hall

Cloakroom

Living Room 4.51m x 3.49m (14'10" x 11'5").

Kitchen/ Dining 6.27m x 4.40m (20'7" x 14'5").

Bedroom 1 5.13m x 2.77m (16'10" x 9'1").

**Ensuite Bathroom** 