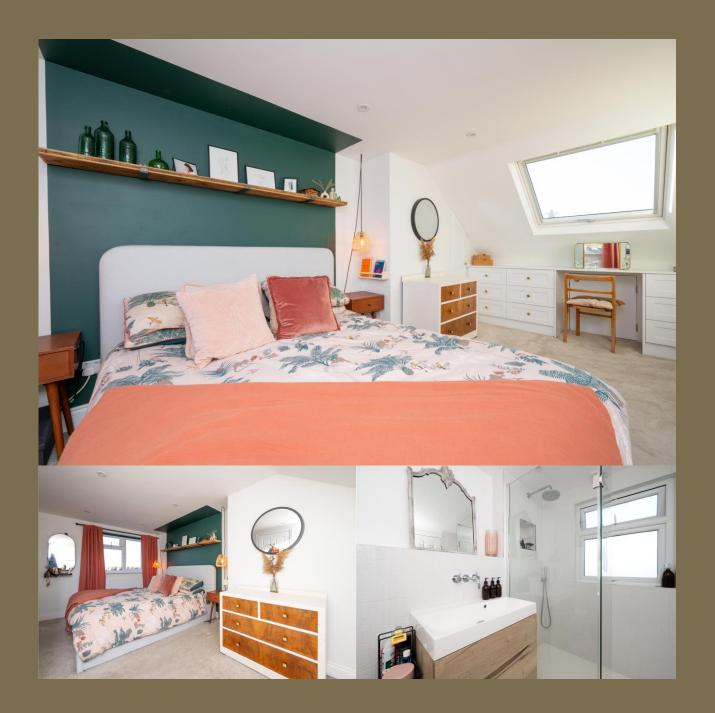

**Offers Over: £725,000** 

The accommodation is arranged over three floors and offers a very spacious entrance hall with ample storage solutions as well as a cloakroom. There is a beautifully appointed modern kitchen/diner featuring a central island, with patio doors leading out onto the rear garden and a stylish lounge to the front. There are two generous bedrooms and an impressive bathroom on the first floor, and on the third floor, is a beautiful principal bedroom with its own ensuite bathroom and storage. This wonderful home enjoys a splendid rear garden offering both lawn and patio areas, whilst to the front, there is convenient off-street parking.

EPC Rating: C 72 Council Tax Band: D

Entrance Hall

Cloakroom

Living Room 4.51m x 3.49m (14'10" x 11'5").

Kitchen/ Dining 6.27m x 4.40m (20'7" x 14'5").

Bedroom 1 5.13m x 2.77m (16'10" x 9'1").

**Ensuite Bathroom** 