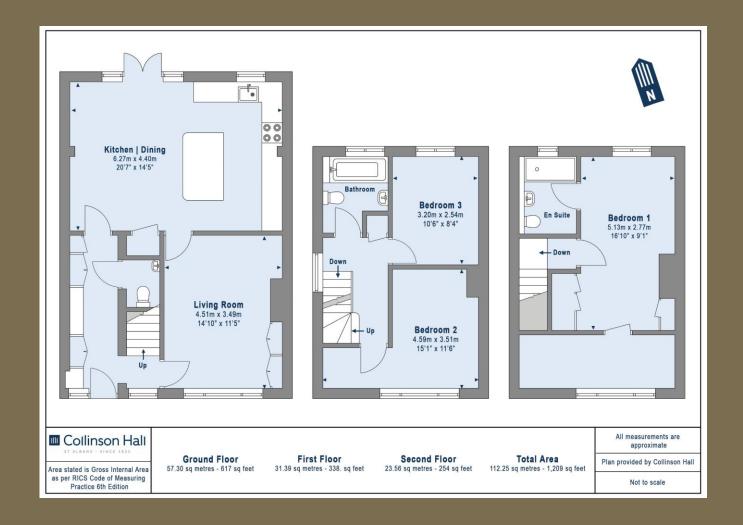

EPC Rating: C 72 Council Tax Band: D

Entrance Hall

Cloakroom

Living Room 4.51m x 3.49m (14'10" x 11'5").

Kitchen/ Dining 6.27m x 4.40m (20'7" x 14'5").

Bedroom 1 5.13m x 2.77m (16'10" x 9'1").

**Ensuite Bathroom** 

Bedroom 2 4.59m x 3.51m (15'1" x 11'6").

Bedroom 3 3.20m x 2.54m (10'6" x 8'4").

Bathroom

Garden

Driveway

## PLEASE NOTE

These particulars do not constitute an offer or contract in whole or in part. Please note that these details have been prepared for prospective purchasers as a general guide. We have endeavoured to be accurate in their preparation, but any intending purchaser should not rely on them as statements or representations of fact. In respect of the floor plans, these are for illustrative purposes only and room sizes are approximate and rounded: they are taken between internal wall surfaces and therefore may include cupboards/shelves, etc. No responsibility is taken for any error. Accordingly they should not be relied upon for carpets and furnishings. The services, systems and appliances at the property have not been tested and no guarantee as to their operability or efficiency can be given.