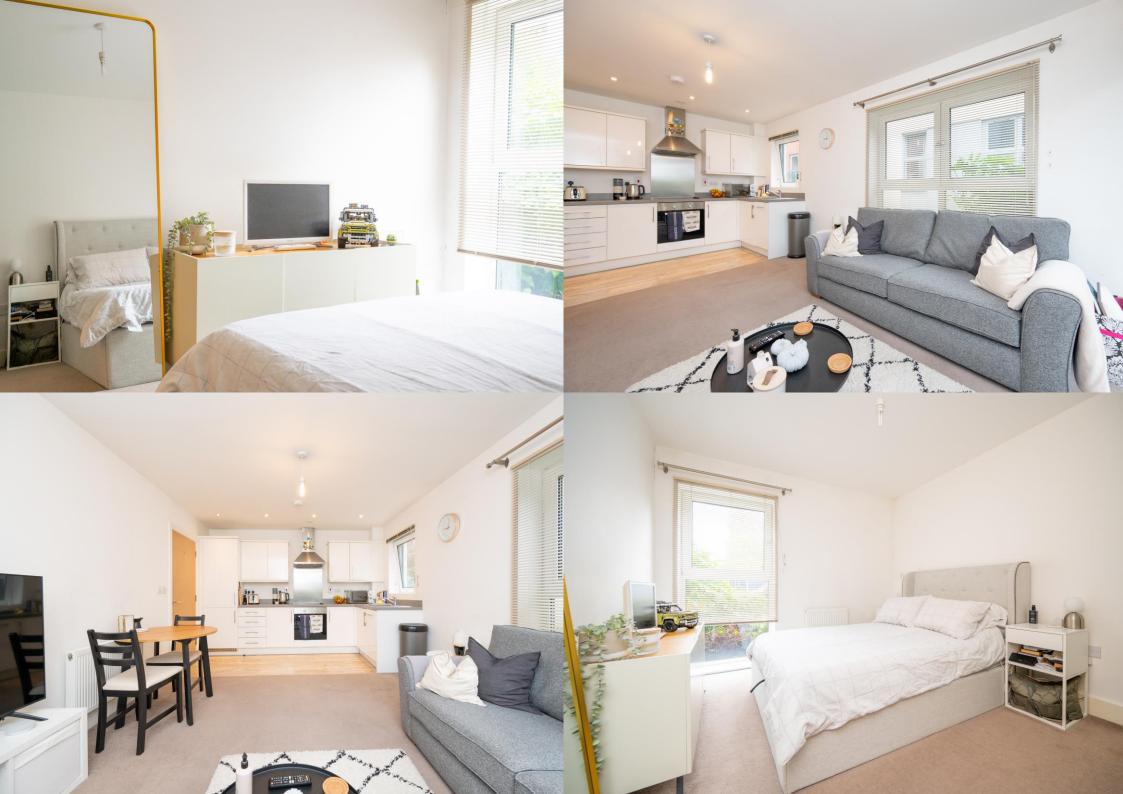

A FANTASTIC TWO-BEDROOM APARTMENT WITH PRIVATE TERRACE located on a modern and SOUGHT AFTER development positioned within a few moments of St. Albans CITY STATION with a fast and regular service to London St. Pancras with a journey time of approximately 21 minutes.

£1,600 per month

To Let Unfurnished

Term: 12 Months with a 6-month break clause

White Goods: Double Oven, Hob, Fridge, Washing Machine, Microwave, Dishwasher

Parking: One secure underground parking

space

EPC Rating: C 77