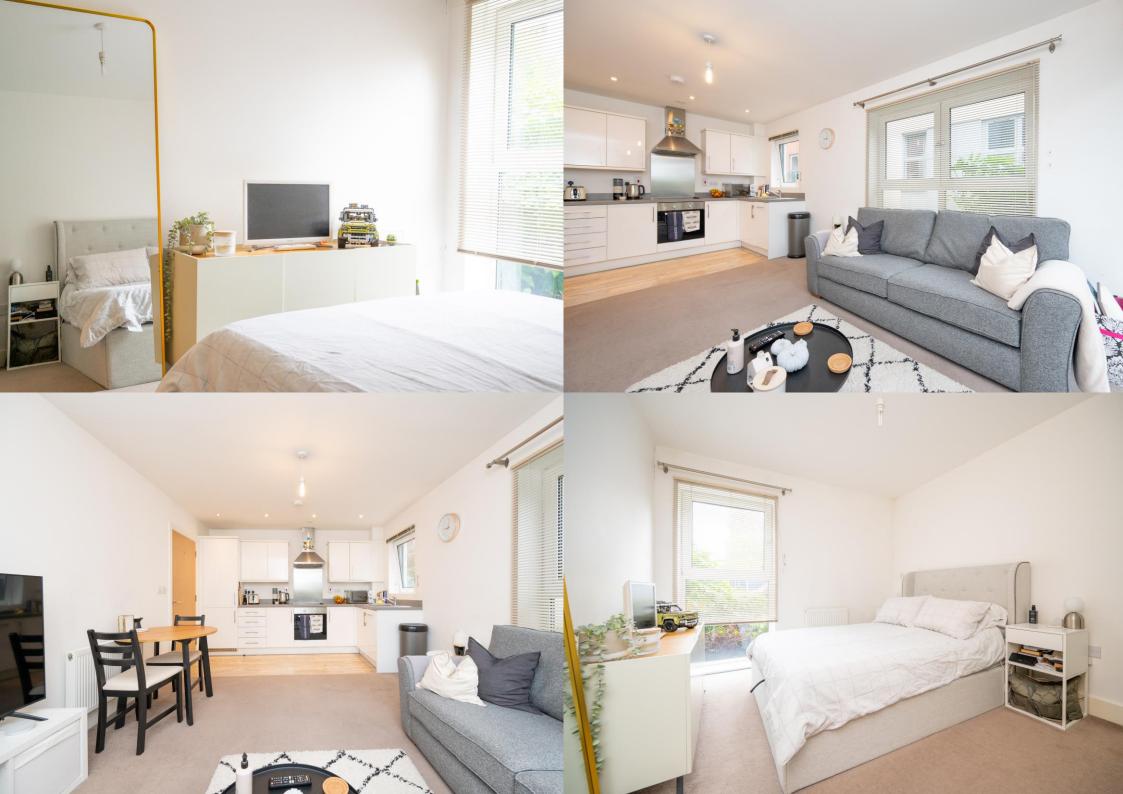

A FANTASTIC TWO-BEDROOM APARTMENT WITH PRIVATE TERRACE located on a modern and SOUGHT AFTER development positioned within a few moments of St. Albans CITY STATION with a fast and regular service to London St. Pancras with a journey time of approximately 21 minutes.

£1,500 per month

To Let Unfurnished

Term: 6 Months

White Goods: Double Oven, Hob, Fridge, Washing Machine, Microwave, Dishwasher

Parking: One secure underground parking space

EPC Rating: C 77

Council Tax: D