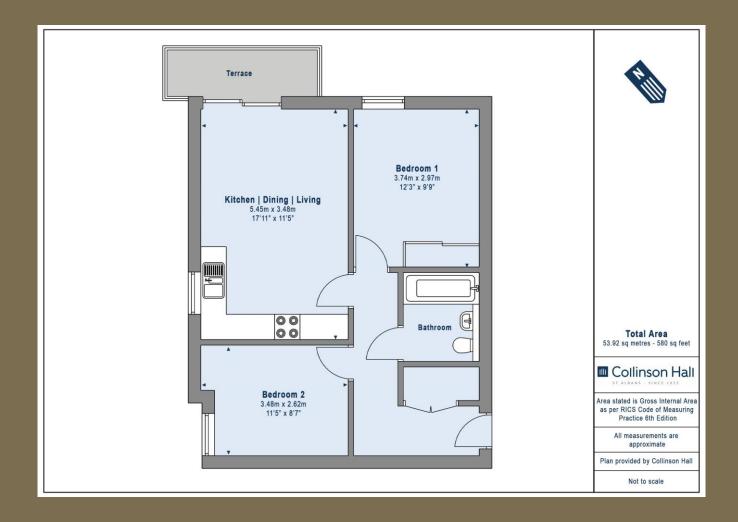

A FANTASTIC TWO-BEDROOM APARTMENT WITH PRIVATE TERRACE located on a modern and SOUGHT AFTER development positioned within a few moments of St. Albans CITY STATION with a fast and regular service to London St. Pancras with a journey time of approximately 21 minutes.

£1,500 per month

To Let Unfurnished

Term: 6 Months

White Goods: Double Oven, Hob, Fridge, Washing Machine, Microwave, Dishwasher

Parking: One secure underground parking space

EPC Rating: C 77

Council Tax: D