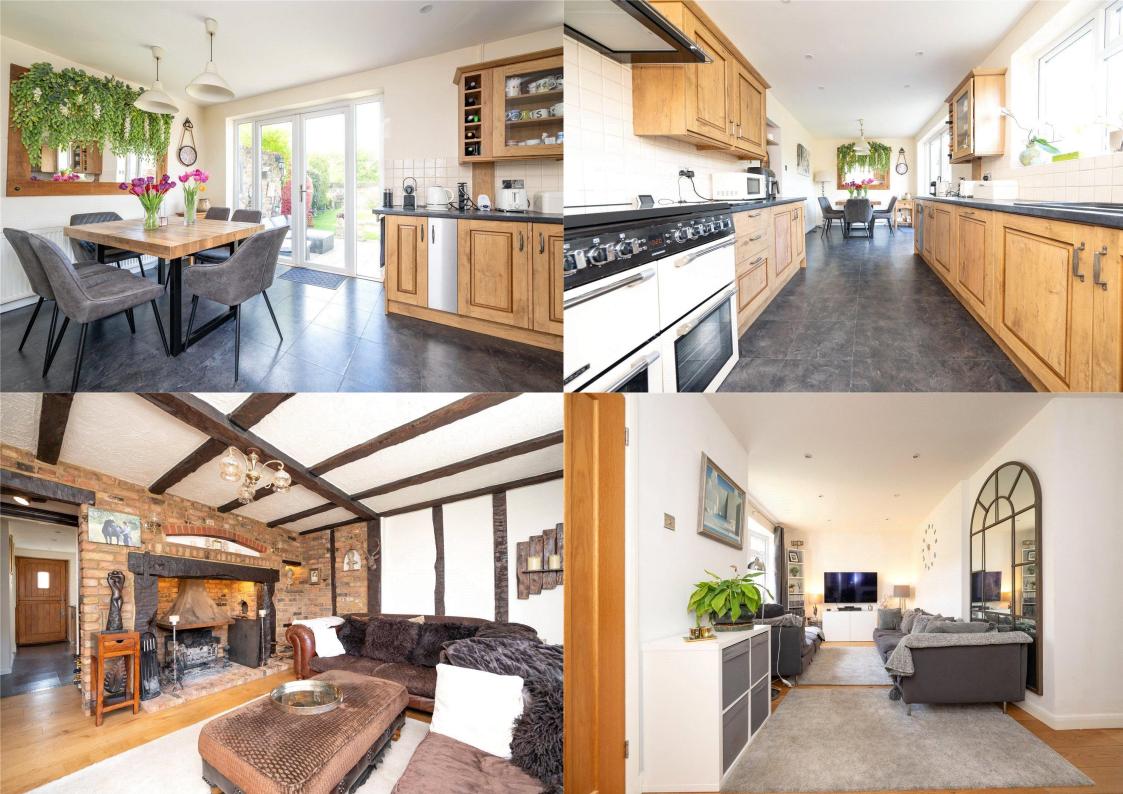

## £3,750 per month

This home offers accommodation comprising an entrance/porch & hall, two reception rooms fronting the property, with one having features of beamed ceilings & open fire. It also includes a spacious study, a kitchen diner, utility, and downstairs cloaks. Upstairs there are well-proportioned bedrooms with the principal bedroom & en suite, separate from the other accommodation, includes a built-in wardrobe and features a sunken bath and his & hers basins.