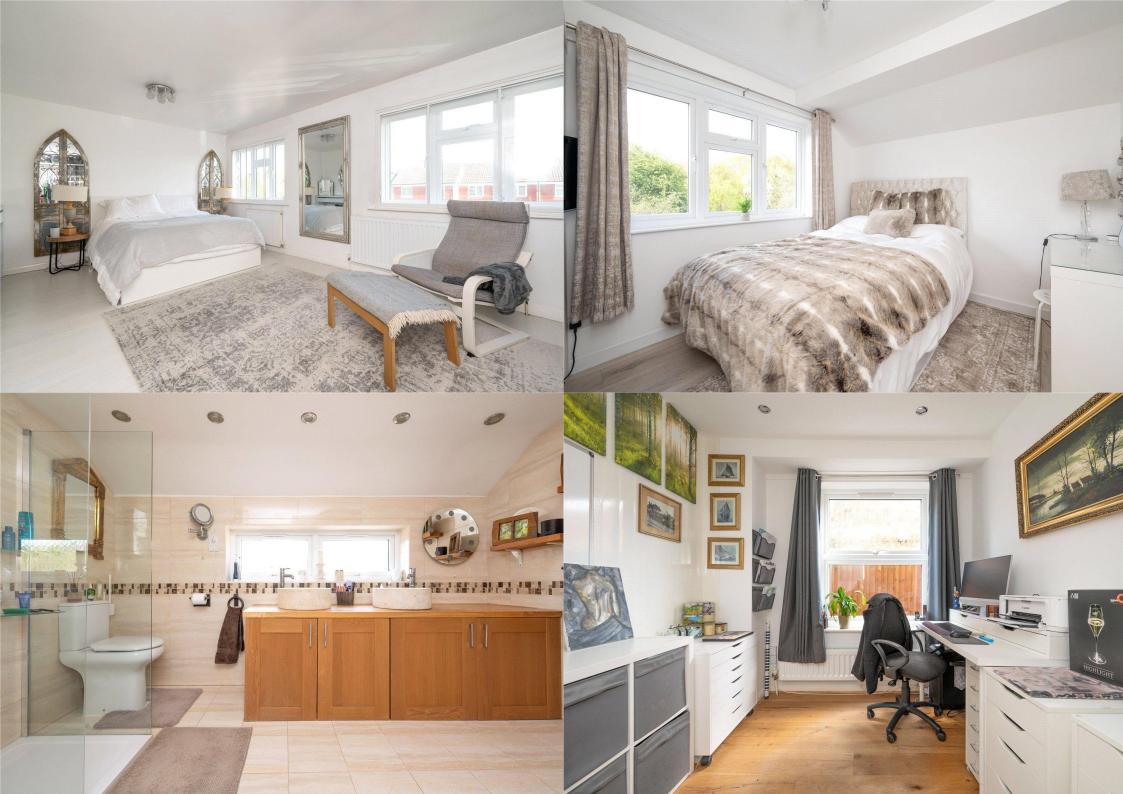

## £3,750 per month

This home offers accommodation comprising an entrance/porch & hall, two reception rooms fronting the property, with one having features of beamed ceilings & open fire. It also includes a spacious study, a kitchen diner, utility, and downstairs cloaks. Upstairs there are well-proportioned bedrooms with the principal bedroom & en suite, separate from the other accommodation, includes a built-in wardrobe and features a sunken bath and his & hers basins.