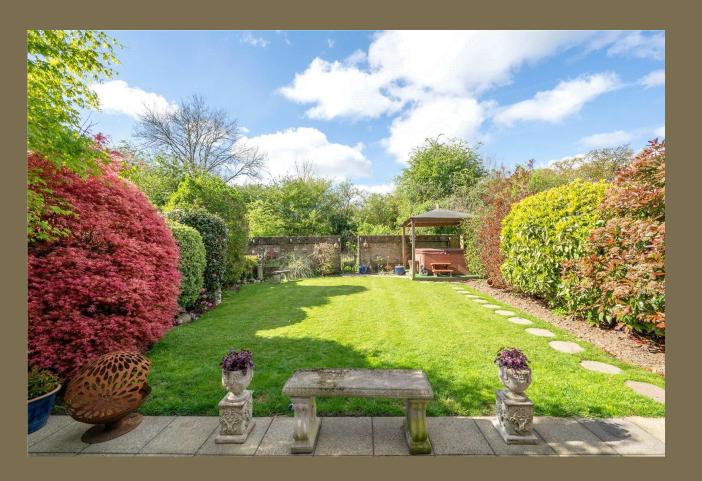

Outside, there is a paved driveway for several vehicles and access to the double garage with light and power. The enclosed rear garden includes a paved patio area, a border of plants and shrubs, and is mainly laid to lawn. There is a covered area to the rear of the garden with the a hot tub. The rear gate gives access to woodland.