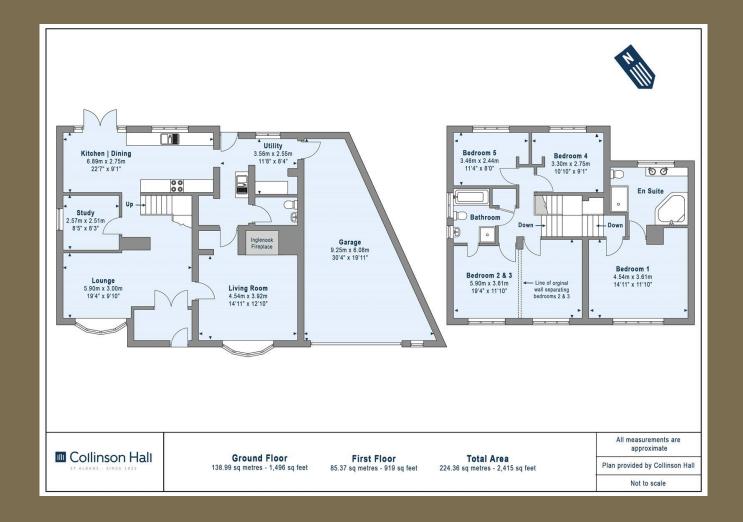

A substantial DETACHED FAMILY HOME, BOASTING 2400sq ft of accommodation, with a LENGTHY WELL TENDED GARDEN backing onto woodland. Located in a SOUGHT AFTER LOCATION of PARK STREET, within walking distance of LOVELY GREEN SPACES, fantastic local amenities including LOCAL CAFES, PUBS, and SHOPS and within close proximity of good LOCAL SCHOOLING.

## £3,750 per month

This home offers accommodation comprising an entrance/porch & hall, two reception rooms fronting the property, with one having features of beamed ceilings & open fire. It also includes a spacious study, a kitchen diner, utility, and downstairs cloaks. Upstairs there are well-proportioned bedrooms with the principal bedroom & en suite, separate from the other accommodation, includes a built-in wardrobe and features a sunken bath and his & hers basins.

Outside, there is a paved driveway for several vehicles and access to the double garage with light and power. The enclosed rear garden includes a paved patio area, a border of plants and shrubs, and is mainly laid to lawn. There is a covered area to the rear of the garden with the a hot tub. The rear gate gives access to woodland.