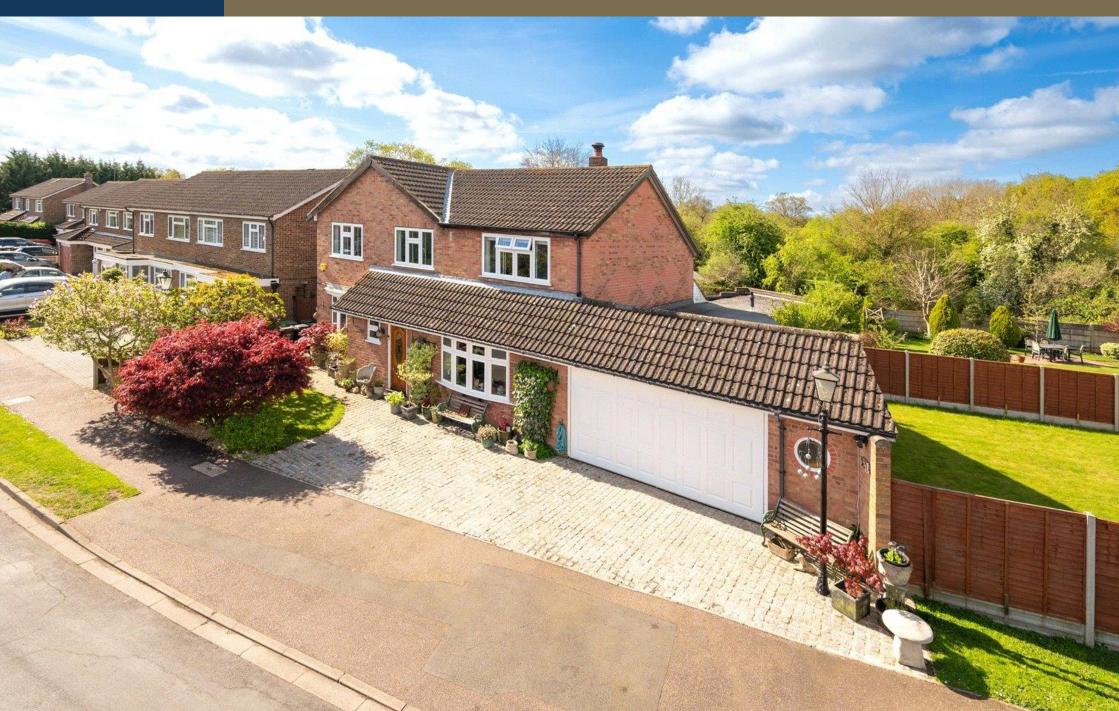

A substantial DETACHED FAMILY HOME, BOASTING 2400sq ft of accommodation, with a LENGTHY WELL TENDED GARDEN backing onto woodland. Located in a SOUGHT AFTER LOCATION of PARK STREET, within walking distance of LOVELY GREEN SPACES, fantastic local amenities including LOCAL CAFES, PUBS, and SHOPS and within close proximity of good LOCAL SCHOOLING.

Outside, there is a paved driveway for several vehicles and access to the double garage with light and power. The enclosed rear garden includes a paved patio area, a border of plants and shrubs, and is mainly laid to lawn. There is a covered area to the rear of the garden with the a hot tub. The rear gate gives access to woodland.