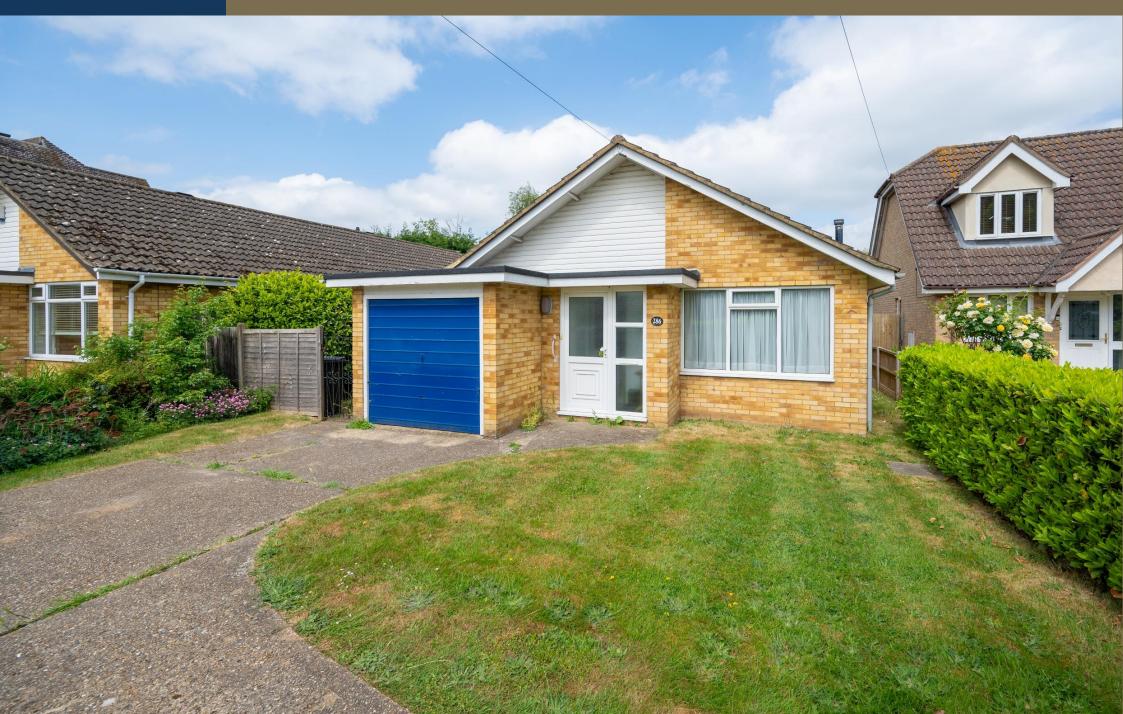

## Watford Road, St. Albans, Hertfordshire, AL2 3DW

Offered with NO UPPER CHAIN is this splendid, DETACHED BUNGALOW occupies a GENEROUS MATURE PLOT with secluded garden to the rear and ample frontage with driveway, garden and access to a GARAGE.

## Guide Price: £700,000

With nearly 1100 square feet of living space the accommodation offers a good size lounge, separate dining area and kitchen, main bathroom and three good size bedrooms. The property offers superb potential for further expansion and improvement subject to the usual consents and is located within the popular parish of Chiswell Green with good local amenities and excellent road access including M1 and M25.