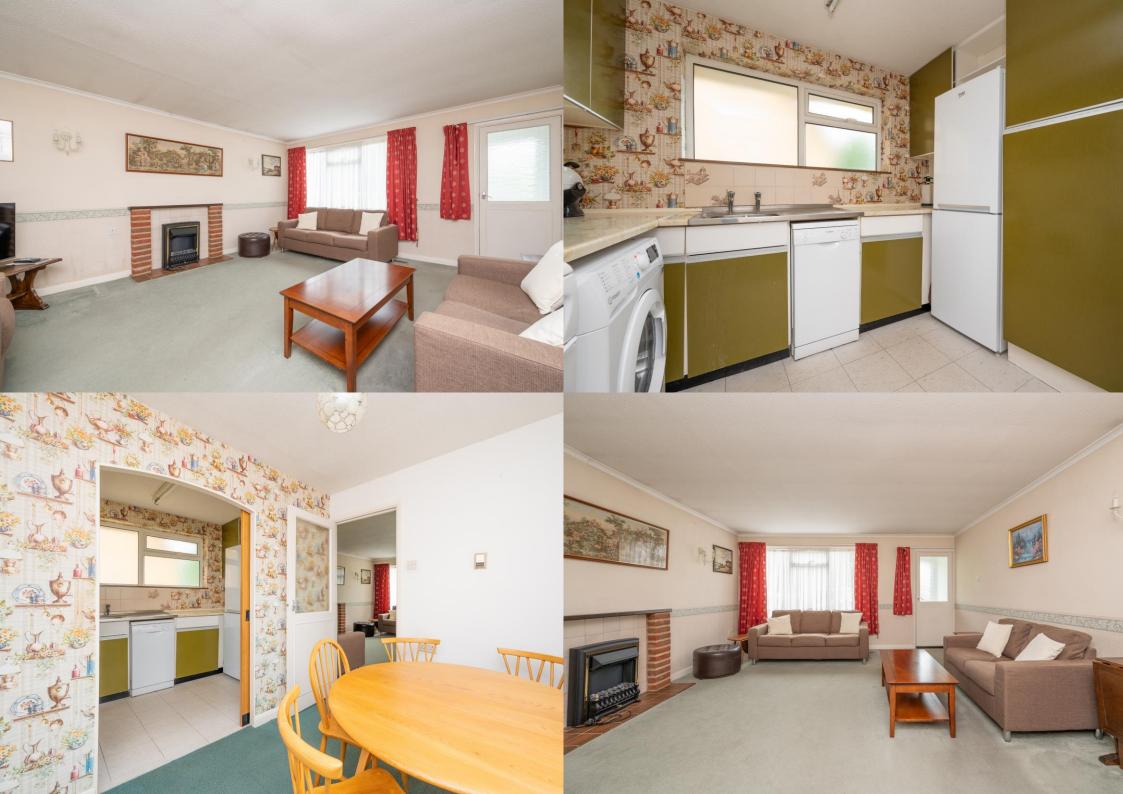

## Guide Price: £700,000

With nearly 1100 square feet of living space the accommodation offers a good size lounge, separate dining area and kitchen, main bathroom and three good size bedrooms. The property offers superb potential for further expansion and improvement subject to the usual consents and is located within the popular parish of Chiswell Green with good local amenities and excellent road access including M1 and M25.