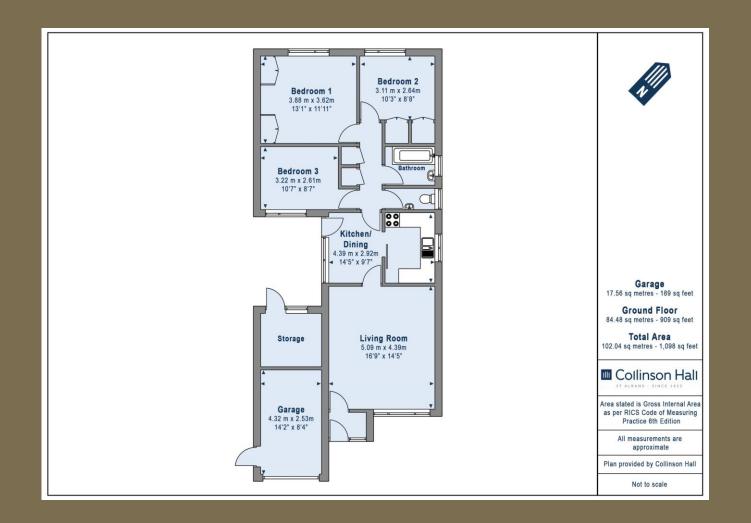

## Guide Price: £700,000

With nearly 1100 square feet of living space the accommodation offers a good size lounge, separate dining area and kitchen, main bathroom and three good size bedrooms. The property offers superb potential for further expansion and improvement subject to the usual consents and is located within the popular parish of Chiswell Green with good local amenities and excellent road access including M1 and M25.

## PLEASE NOTE

These particulars do not constitute an offer or contract in whole or in part. Please note that these details have been prepared for prospective purchasers as a general guide. We have endeavoured to be accurate in their preparation, but any intending purchaser should not rely on them as statements or representations of fact. In respect of the floor plans, these are for illustrative purposes only and room sizes are approximate and rounded: they are taken between internal wall surfaces and therefore may include cupboards/shelves, etc. No responsibility is taken for any error. Accordingly they should not be relied upon for carpets and furnishings. The services, systems and appliances at the property have not been tested and no guarantee as to their operability or efficiency can be given.