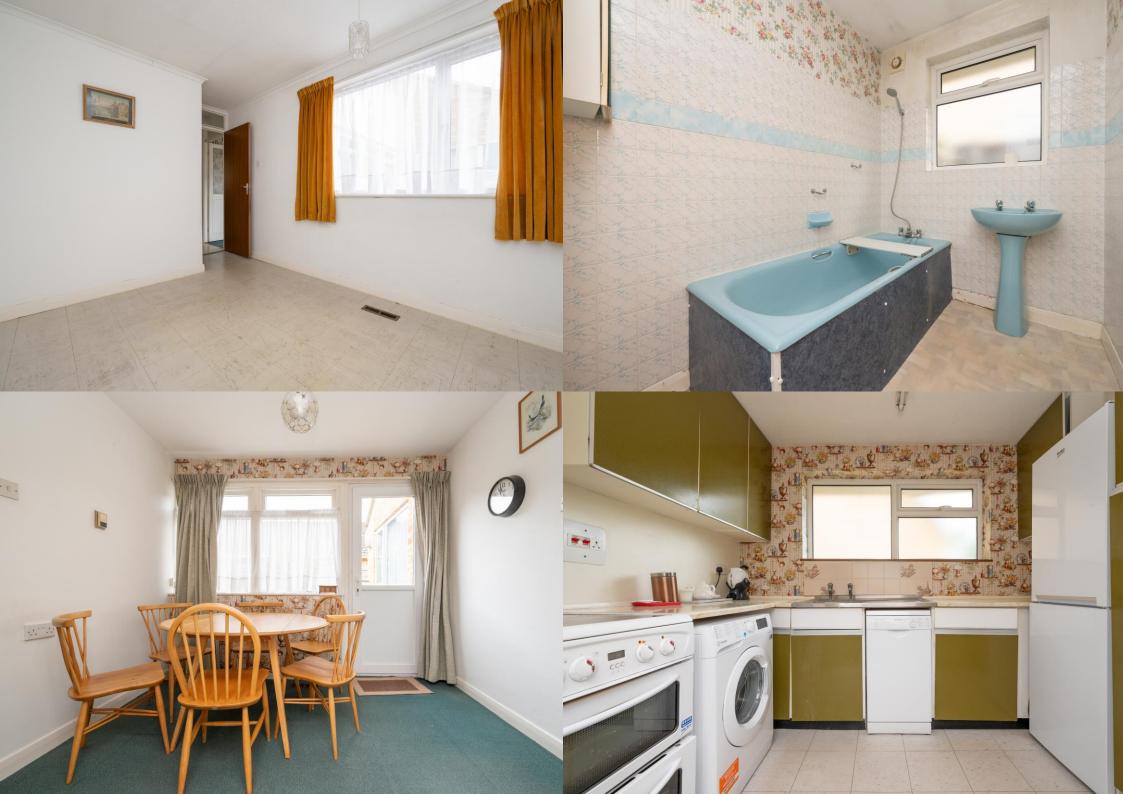

## Watford Road, St. Albans, Hertfordshire, AL2 3DW

Offered with NO UPPER CHAIN is this splendid, DETACHED BUNGALOW occupies a GENEROUS MATURE PLOT with secluded garden to the rear and ample frontage with driveway, garden and access to a GARAGE.

## Guide Price: £700,000

With nearly 1100 square feet of living space the accommodation offers a good size lounge, separate dining area and kitchen, main bathroom and three good size bedrooms. The property offers superb potential for further expansion and improvement subject to the usual consents and is located within the popular parish of Chiswell Green with good local amenities and excellent road access including M1 and M25.