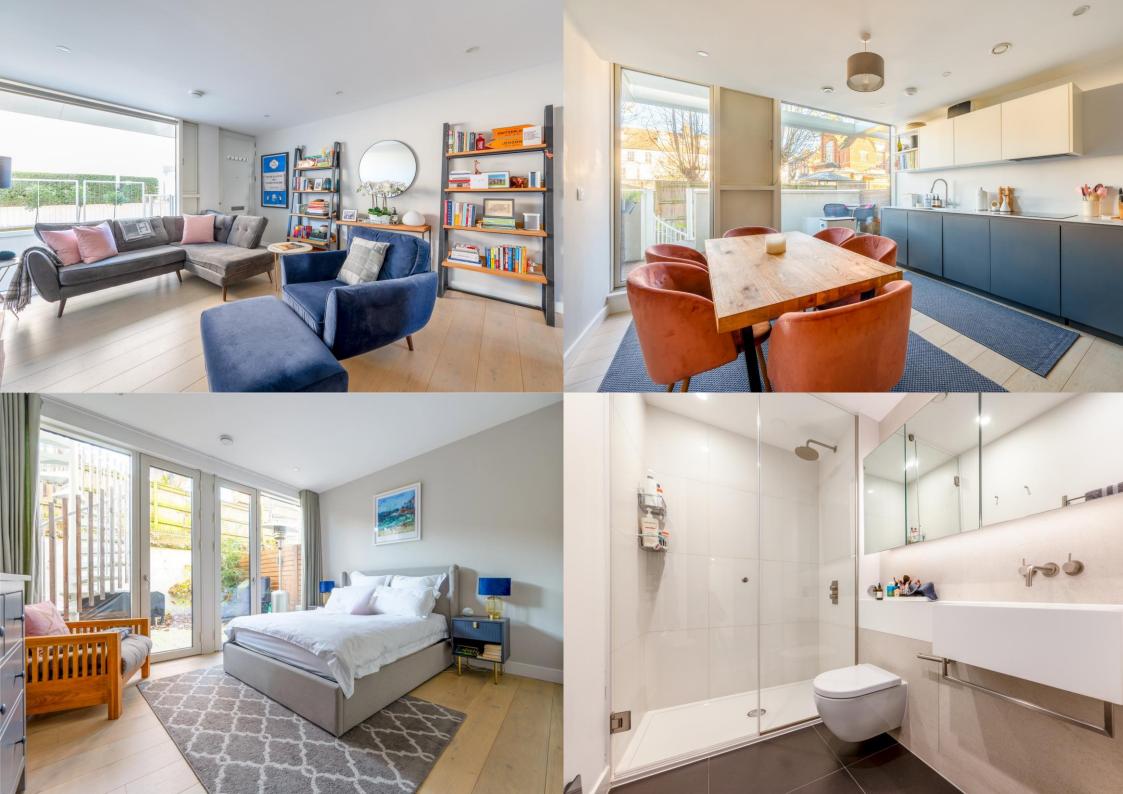

A MODERN and CONTEMPORARY two bedroom SPLIT LEVEL apartment, beautifully presented and benefitting from UNDERGROUND PARKING, PRIVATE GARDEN, with SMART HOME technology system, and use of the beautifully landscaped GARDEN SQUARE. Situated within the AWARD-WINNING development of Gabriel Square, located close to the vibrant CITY CENTRE and only a short walk to the mainline railway station.

£2,750 per month

To Let Unfurnished

Available from 13th January 2025

EPC Rating B (84)

Council Tax Band: E

White Goods: Fridge/ Freezer, Washer Dryer, Dishwasher, Oven & Hob.

Parking: One allocated underground parking space