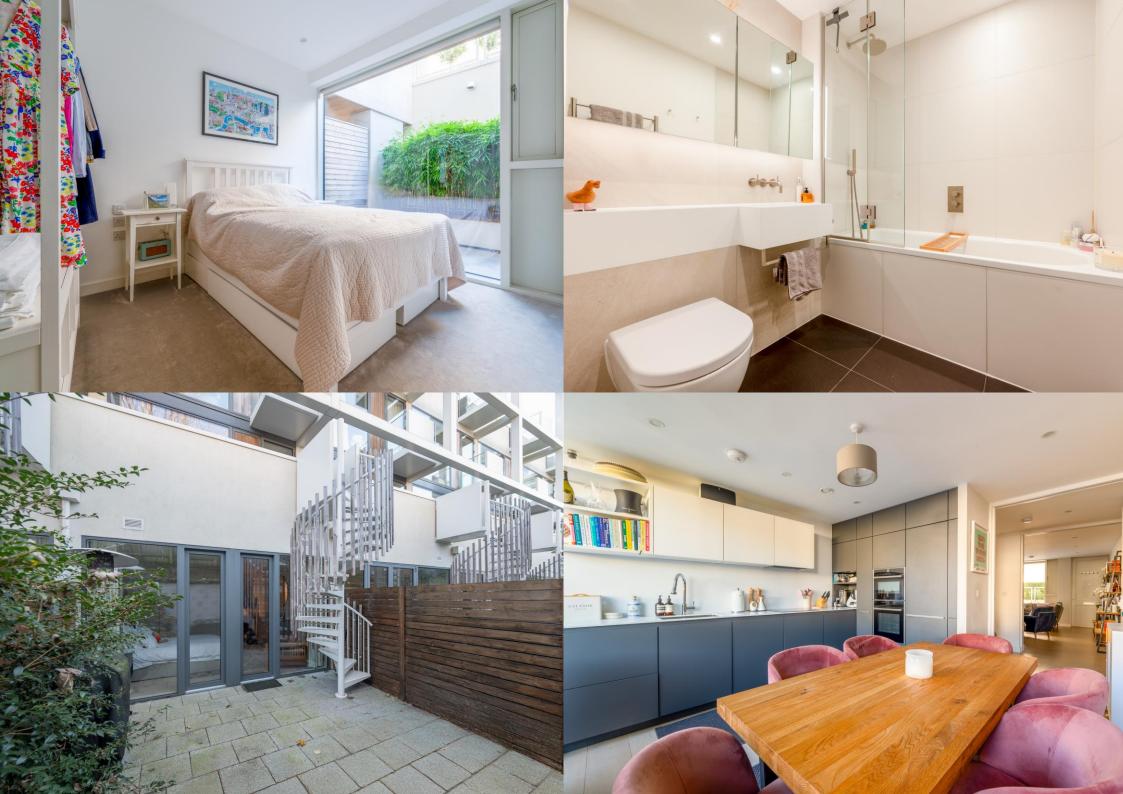

A MODERN and CONTEMPORARY two bedroom SPLIT LEVEL apartment, beautifully presented and benefitting from UNDERGROUND PARKING, PRIVATE GARDEN, with SMART HOME technology system, and use of the beautifully landscaped GARDEN SQUARE. Situated within the AWARD-WINNING development of Gabriel Square, located close to the vibrant CITY CENTRE and only a short walk to the mainline railway station.

£2,750 per month

To Let Unfurnished

Available from 13th January 2025

EPC Rating B (84)

Council Tax Band: E

White Goods: Fridge/ Freezer, Washer Dryer, Dishwasher, Oven & Hob.

Parking: One allocated underground parking space