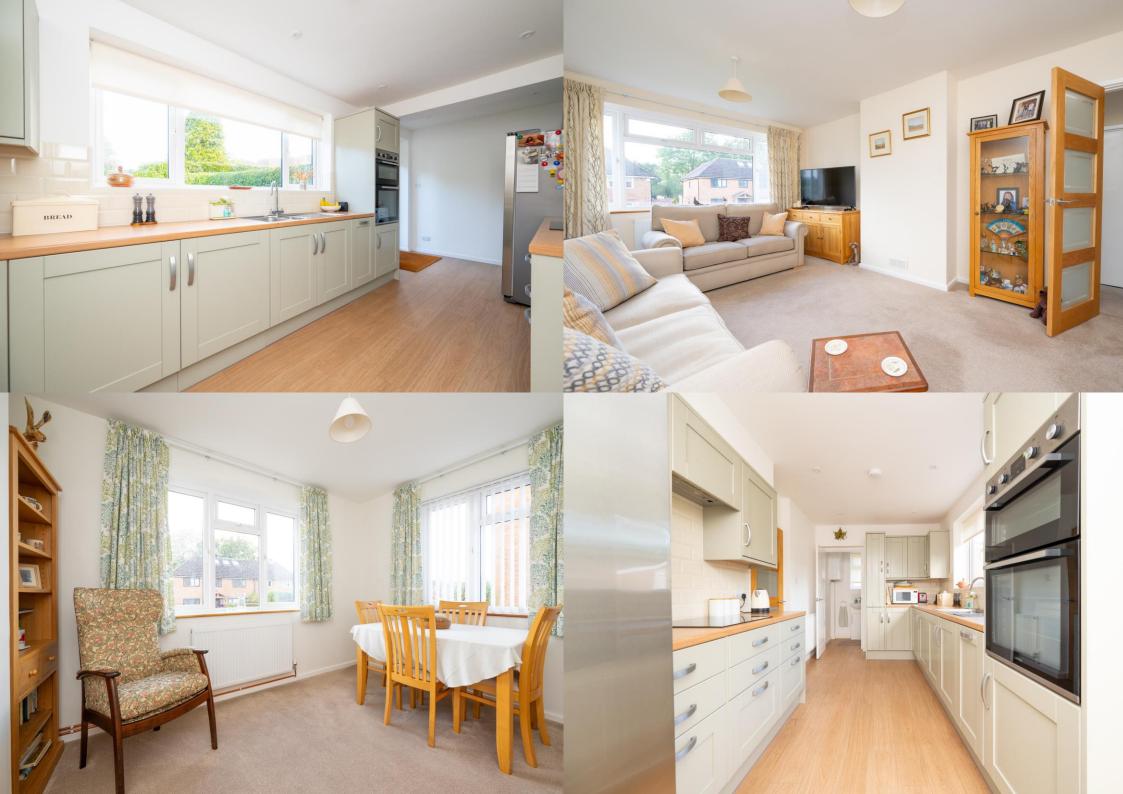

**Guide Price: £850,000** 

The property is arranged to offer spacious and versatile living accommodations, including a good-sized entrance hall, a dual-aspect dining room, a living room, and a well-equipped modern kitchen facing views over the garden and cloakroom. On the first floor, there are three well – well-proportioned bedrooms and a modern, well-fitted bathroom. Externally, there is a lovely landscaped rear garden with both lawn and patio areas, plus access to the home garage. To the front, there is a driveway offering street parking via its own driveway.

EPC Rating: TBC
Council Tax Band: E

Entrance Hall

Living Room 5.16m x 3.62m (16'11" x 11'11").

Kitchen 5.74m x 2.50m (18'10" x 8'2").

Dining Room 3.64m x 3.02m (11'11" x 9'11").

Cloakroom

Bedroom 1 4.17m x 3.60m (13'8" x 11'10").