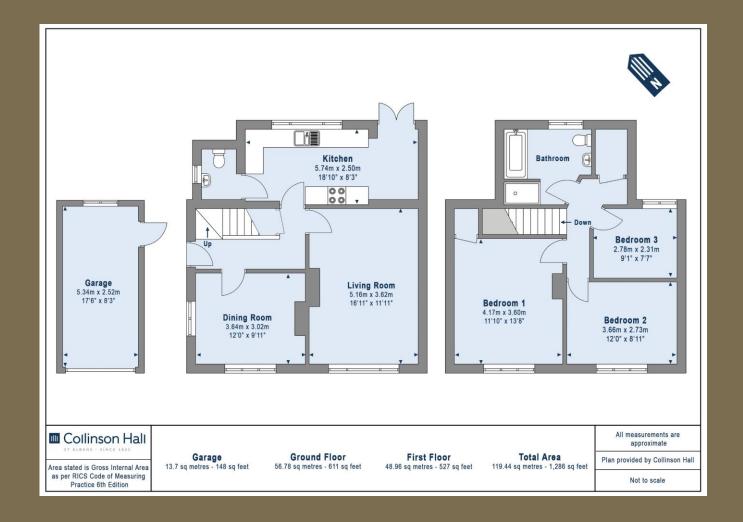

EPC Rating: TBC
Council Tax Band: E

Entrance Hall

Living Room 5.16m x 3.62m (16'11" x 11'11").

Kitchen 5.74m x 2.50m (18'10" x 8'2").

Dining Room 3.64m x 3.02m (11'11" x 9'11").

Cloakroom

Bedroom 1 4.17m x 3.60m (13'8" x 11'10").

Bedroom 2 3.66m x 2.73m (12' x 8'11").

Bedroom 3 2.78m x 2.31m (9'1" x 7'7").

Bathroom

Garden

Garage 5.34m x 2.52m (17'6" x 8'3").