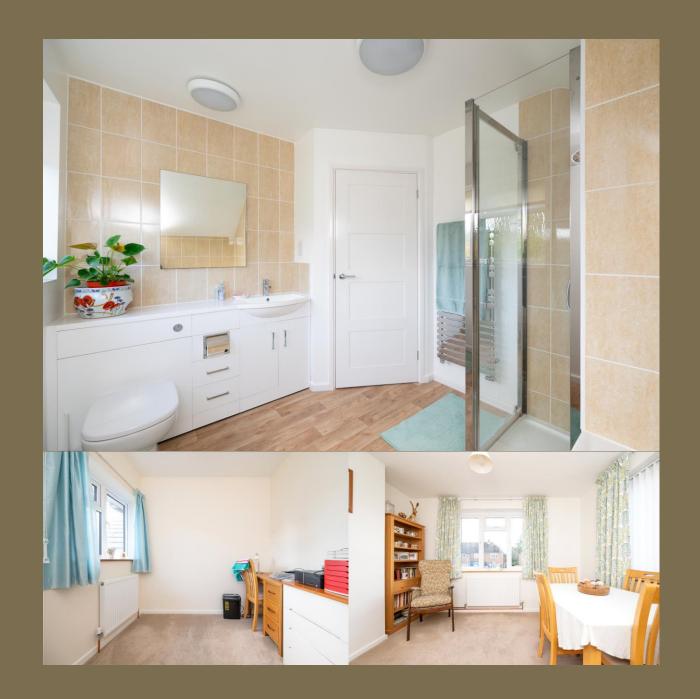

**Guide Price: £850,000** 

The property is arranged to offer spacious and versatile living accommodations, including a good-sized entrance hall, a dual-aspect dining room, a living room, and a well-equipped modern kitchen facing views over the garden and cloakroom. On the first floor, there are three well – well-proportioned bedrooms and a modern, well-fitted bathroom. Externally, there is a lovely landscaped rear garden with both lawn and patio areas, plus access to the home garage. To the front, there is a driveway offering street parking via its own driveway.

EPC Rating: TBC
Council Tax Band: E

Entrance Hall

Living Room 5.16m x 3.62m (16'11" x 11'11").

Kitchen 5.74m x 2.50m (18'10" x 8'2").

Dining Room 3.64m x 3.02m (11'11" x 9'11").

Cloakroom

Bedroom 1 4.17m x 3.60m (13'8" x 11'10").

Bedroom 2 3.66m x 2.73m (12' x 8'11").

Bedroom 3 2.78m x 2.31m (9'1" x 7'7").

Bathroom

Garden

Garage 5.34m x 2.52m (17'6" x 8'3").