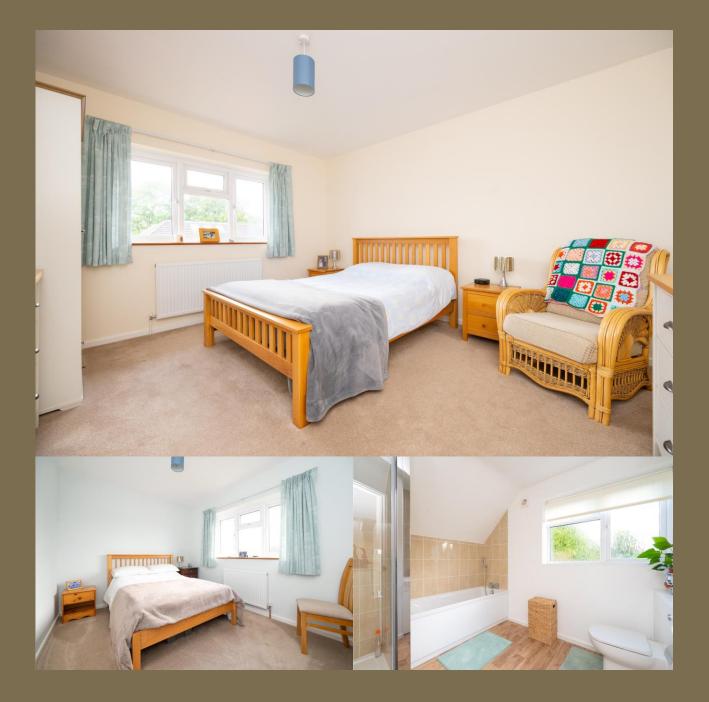

**Guide Price: £850,000** 

The property is arranged to offer spacious and versatile living accommodations, including a good-sized entrance hall, a dual-aspect dining room, a living room, and a well-equipped modern kitchen facing views over the garden and cloakroom. On the first floor, there are three well – well-proportioned bedrooms and a modern, well-fitted bathroom. Externally, there is a lovely landscaped rear garden with both lawn and patio areas, plus access to the home garage. To the front, there is a driveway offering street parking via its own driveway.

EPC Rating: TBC
Council Tax Band: E

Entrance Hall

Living Room 5.16m x 3.62m (16'11" x 11'11").

Kitchen 5.74m x 2.50m (18'10" x 8'2").

Dining Room 3.64m x 3.02m (11'11" x 9'11").

Cloakroom

Bedroom 1 4.17m x 3.60m (13'8" x 11'10").

Bedroom 2 3.66m x 2.73m (12' x 8'11").

Bedroom 3 2.78m x 2.31m (9'1" x 7'7").

Bathroom

Garden

Garage 5.34m x 2.52m (17'6" x 8'3").