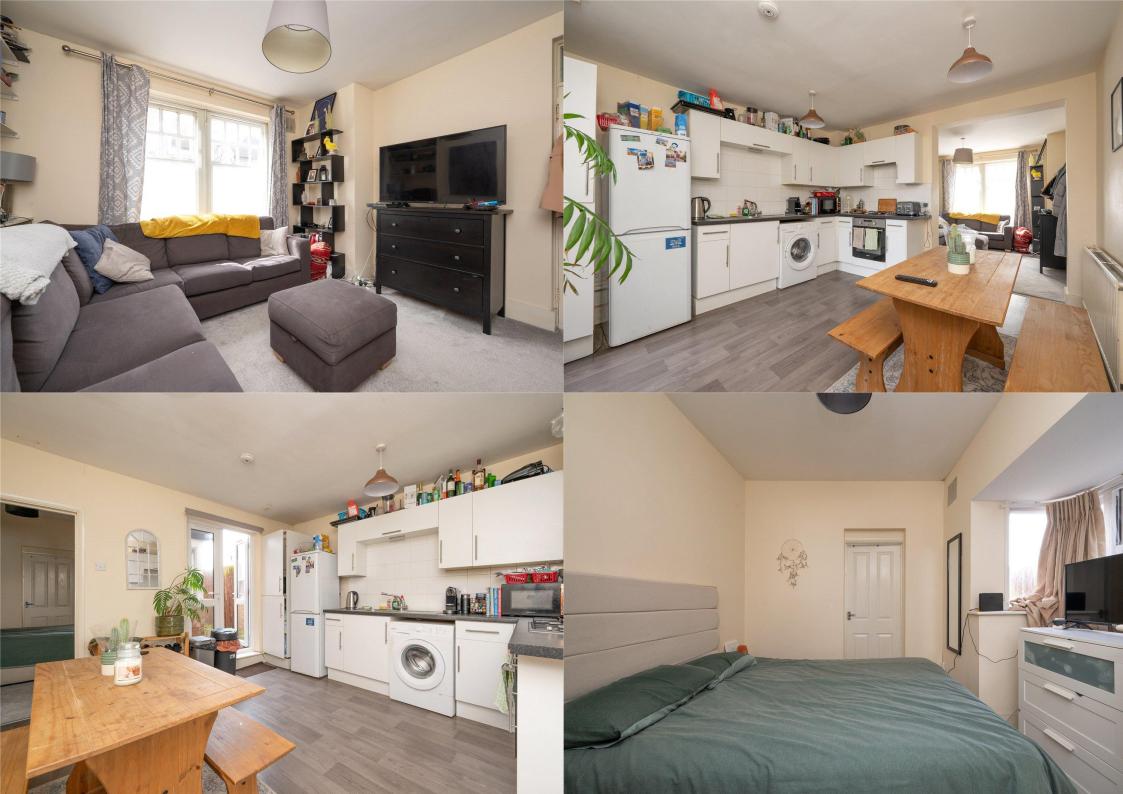

A WELL PRESENTED, CENTRALLY LOCATED, GROUND FLOOR apartment with PRIVATE GARDEN. Within walking distance of the mainline STATION and vibrant CITY CENTRE.

£1,350 per month

To Let Unfurnished

12 Months Tenancy

White Goods: Oven/Hob, Fridge/Freezer and

Washing Machine

Council Tax: C

EPC Rating: C 69

Available: 19th May 2025

Viewings- Please call for an appointment.