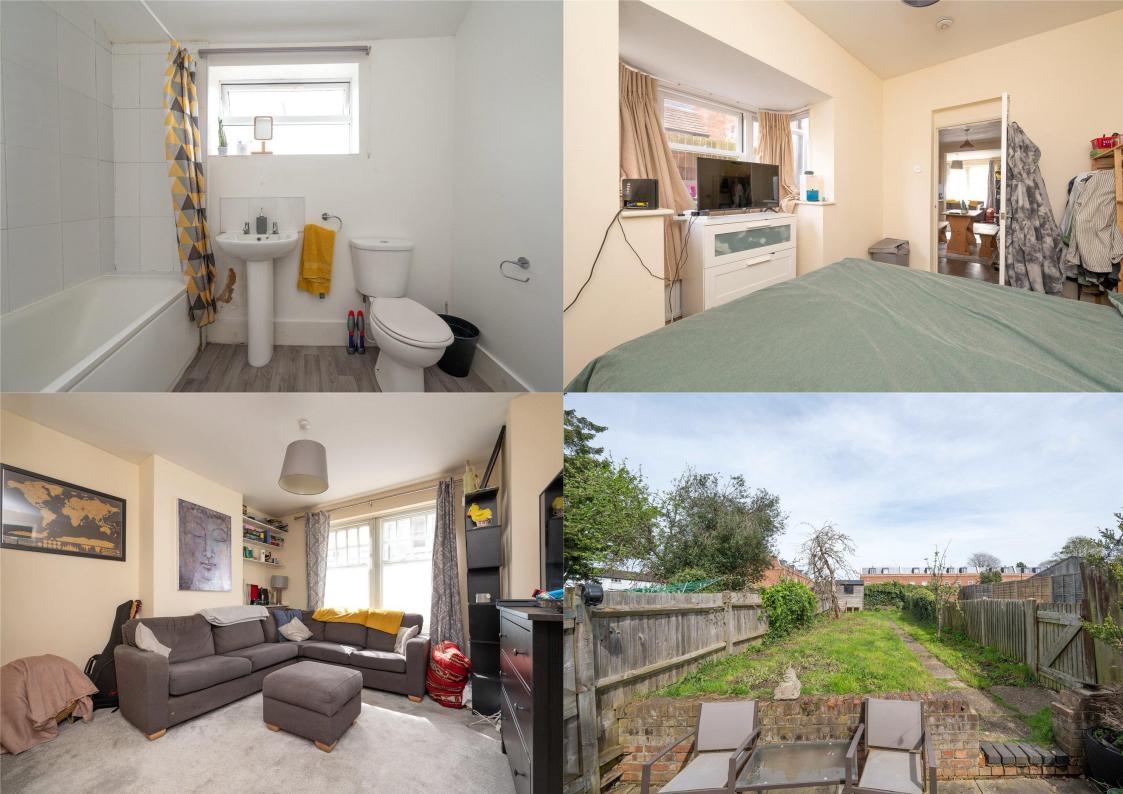

A WELL PRESENTED, CENTRALLY LOCATED, GROUND FLOOR apartment with PRIVATE GARDEN. Within walking distance of the mainline STATION and vibrant CITY CENTRE.

£1,350 per month

To Let Unfurnished

12 Months Tenancy

White Goods: Oven/Hob, Fridge/Freezer and

Washing Machine

Council Tax: C

EPC Rating: C 69

Available: 19th May 2025

Viewings- Please call for an appointment.