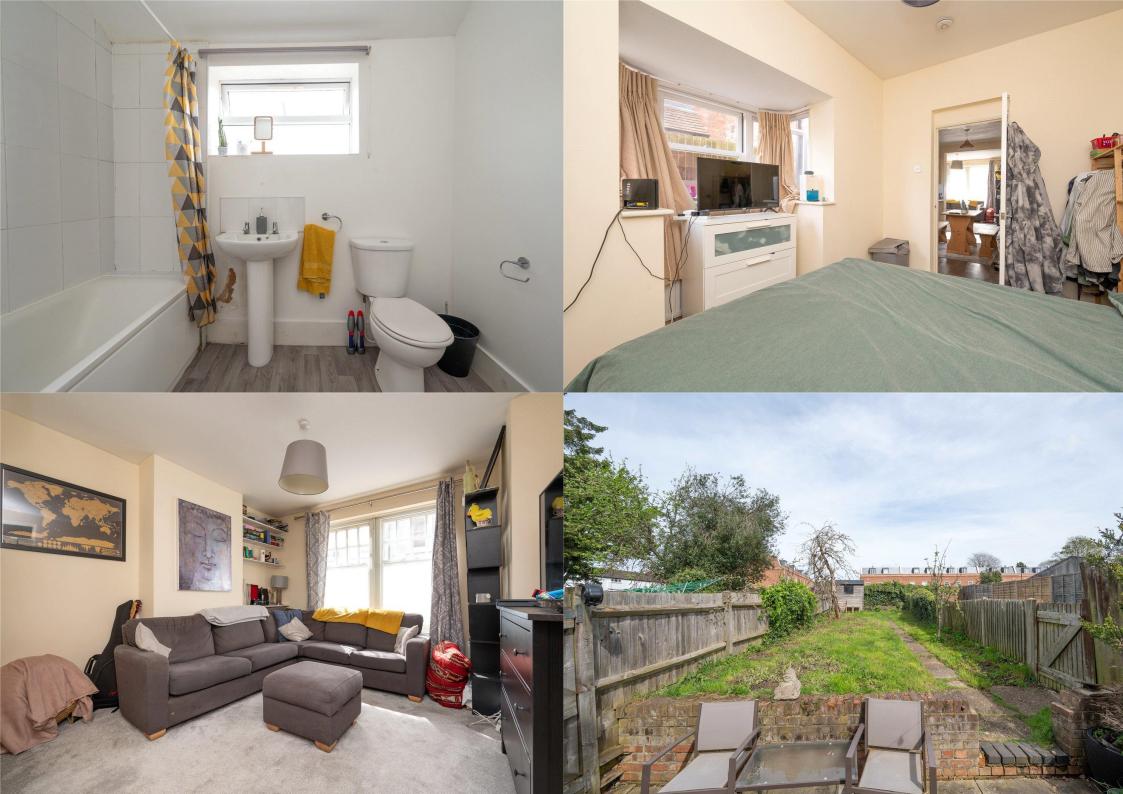

A WELL PRESENTED, CENTRALLY LOCATED, GROUND FLOOR apartment with PRIVATE GARDEN. Within walking distance of the mainline STATION and vibrant CITY CENTRE.

£1,200 per month

To Let Unfurnished

12 Months Tenancy

White Goods: Oven/Hob, Fridge/Freezer and

Washing Machine

Council Tax: C

EPC Rating: C 69

Available: NOW

Viewings- Please call for an appointment.