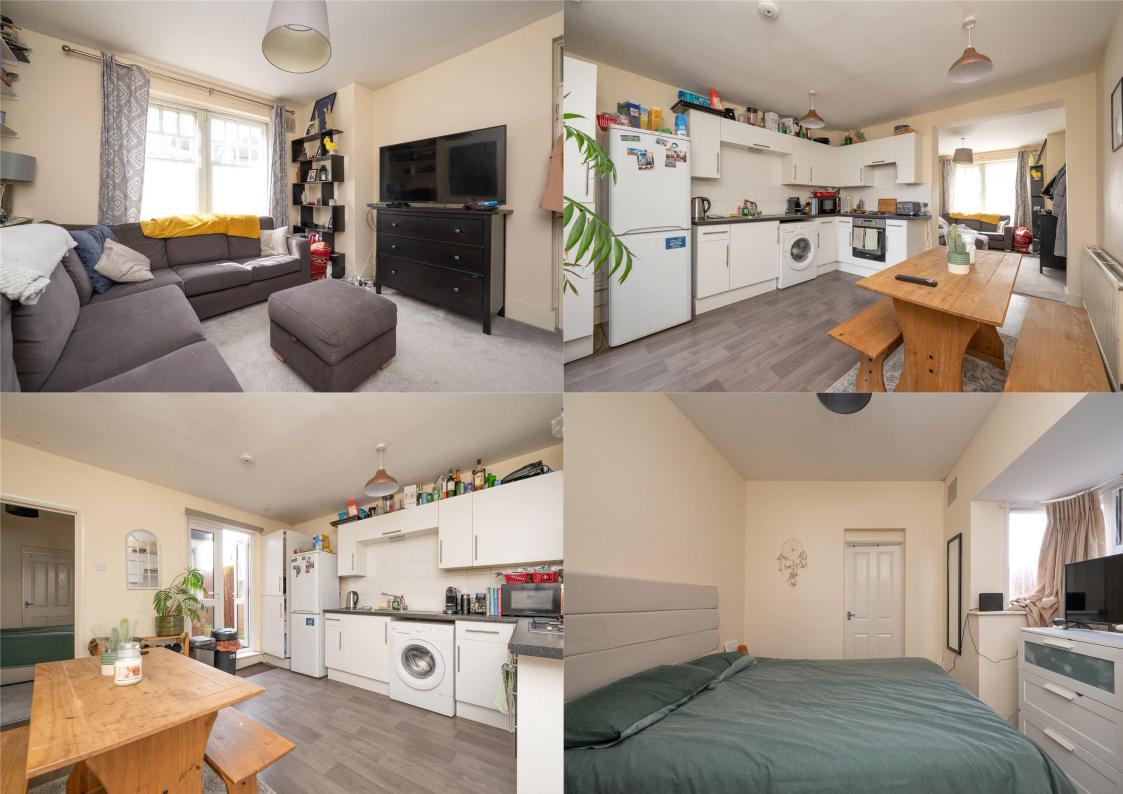

A WELL PRESENTED, CENTRALLY LOCATED, GROUND FLOOR apartment with PRIVATE GARDEN. Within walking distance of the mainline STATION and vibrant CITY CENTRE.

£1,200 per month

To Let Unfurnished

12 Months Tenancy

White Goods: Oven/Hob, Fridge/Freezer and

Washing Machine

Council Tax: C

EPC Rating: C 69

Available: NOW

Viewings- Please call for an appointment.