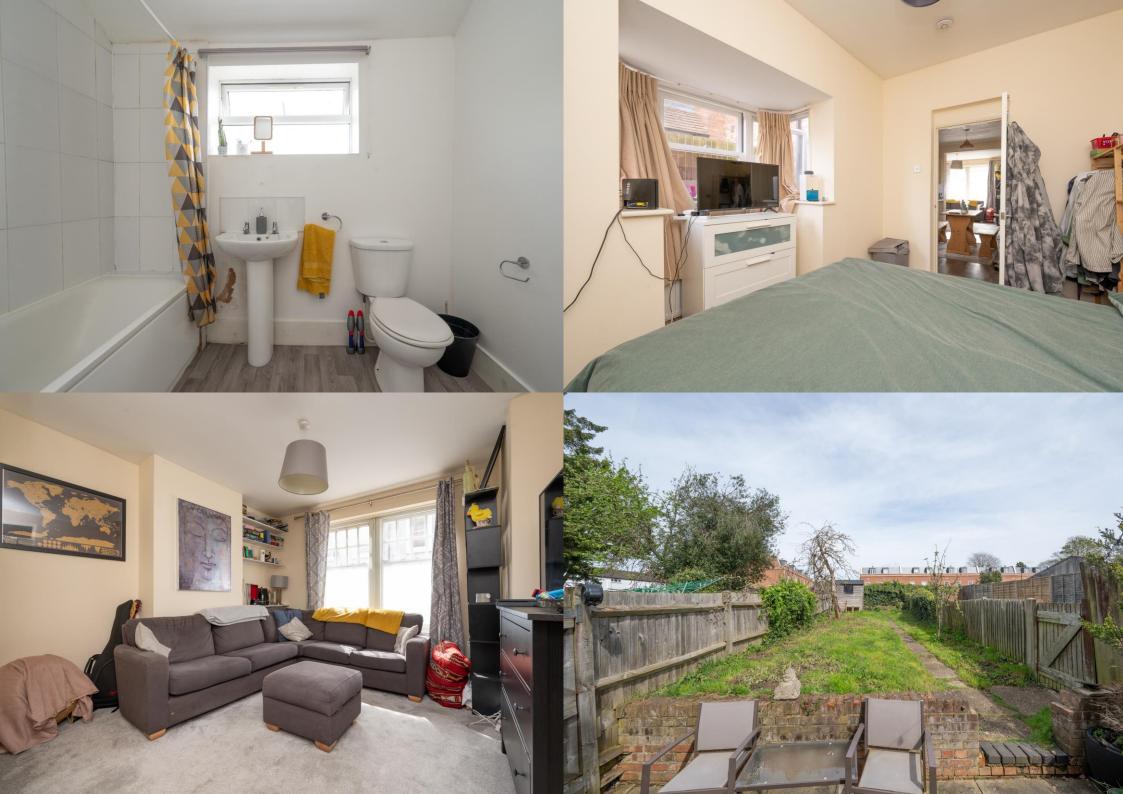

A WELL PRESENTED, CENTRALLY LOCATED, GROUND FLOOR apartment with PRIVATE GARDEN. Within walking distance of the mainline STATION and vibrant CITY CENTRE.

£1,300 per month

To Let Unfurnished

12 Months Tenancy

White Goods: Oven/Hob, Fridge/Freezer and

Washing Machine

Council Tax: C

EPC Rating: C 69

Available: 13th May 2024

Viewings: Saturday 20th of April between 1.15-

2.15pm - by appointment only.