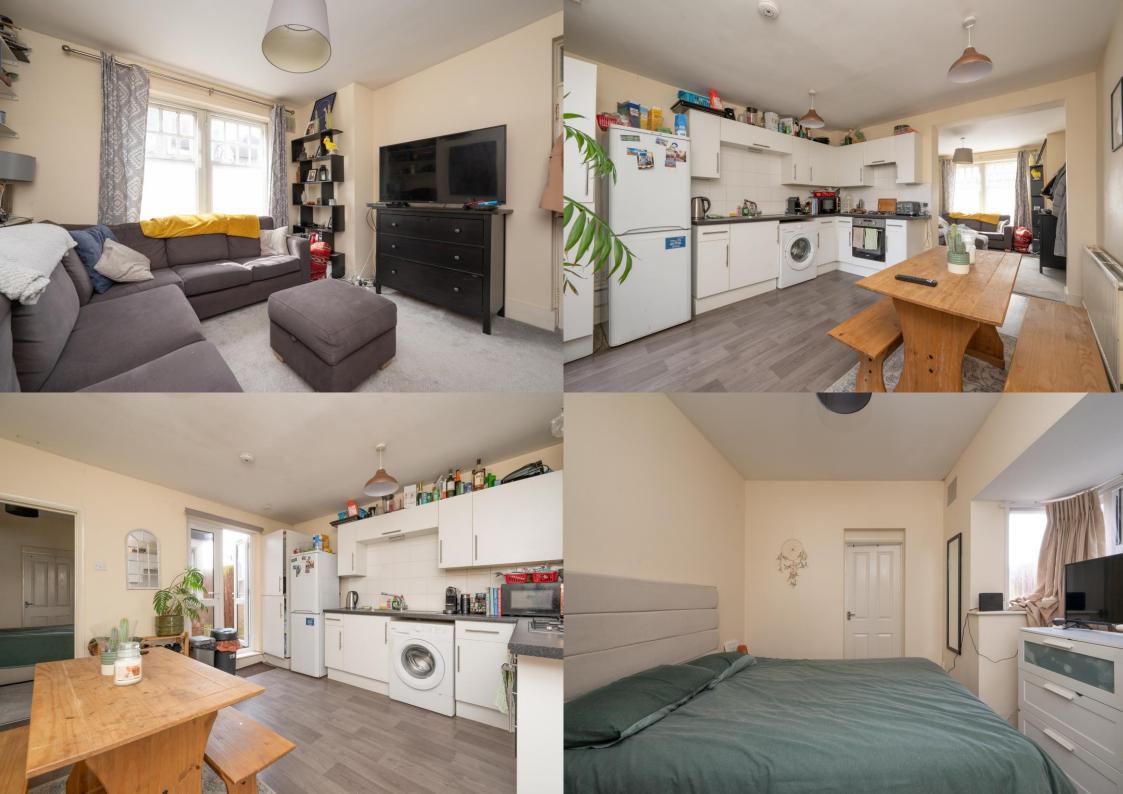

A WELL PRESENTED, CENTRALLY LOCATED, GROUND FLOOR apartment with PRIVATE GARDEN. Within walking distance of the mainline STATION and vibrant CITY CENTRE.

£1,300 per month

To Let Unfurnished

12 Months Tenancy

White Goods: Oven/Hob, Fridge/Freezer and

Washing Machine

Council Tax: C

EPC Rating: C 69

Available: 13th May 2024

Viewings: Saturday 20th of April between 1.15-

2.15pm - by appointment only.