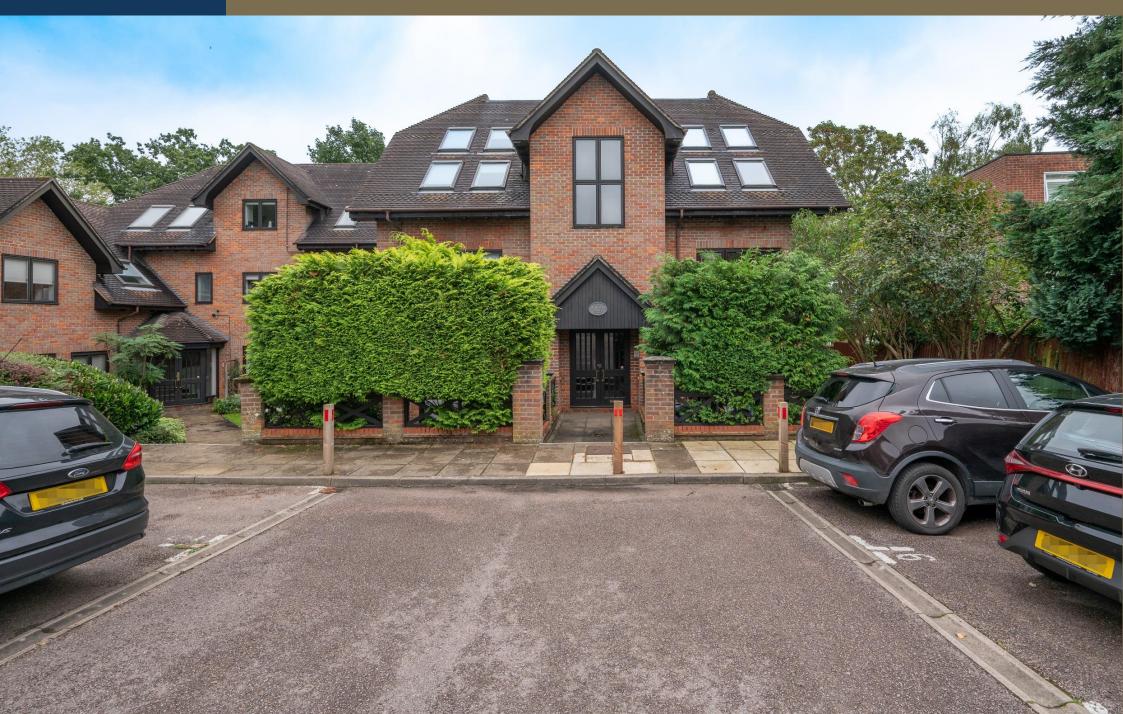

## Lichfield Place, Lemsford Road, St. Albans, Hertfordshire, AL1 3UG

Offered for sale with NO UPPER CHAIN and its own PRIVATE GARDEN, is this SPACIOUS TWO-BEDROOM GROUND FLOOR APARTMENT, benefitting from ALLOCATED PARKING, situated within close proximity to the vibrant city centre and the mainline railway STATION.

Offers Over: £400,000

This spacious property offers accommodation to include, entrance hall, modern kitchen with appliances, light and airy living room leading to private courtyard style garden There are two double bedrooms, the principal room benefitting from built in storage and en suite shower facilities, and a bathroom. Externally this home enjoys its own, private garden, an allocated parking space and use of well-maintained communal gardens.