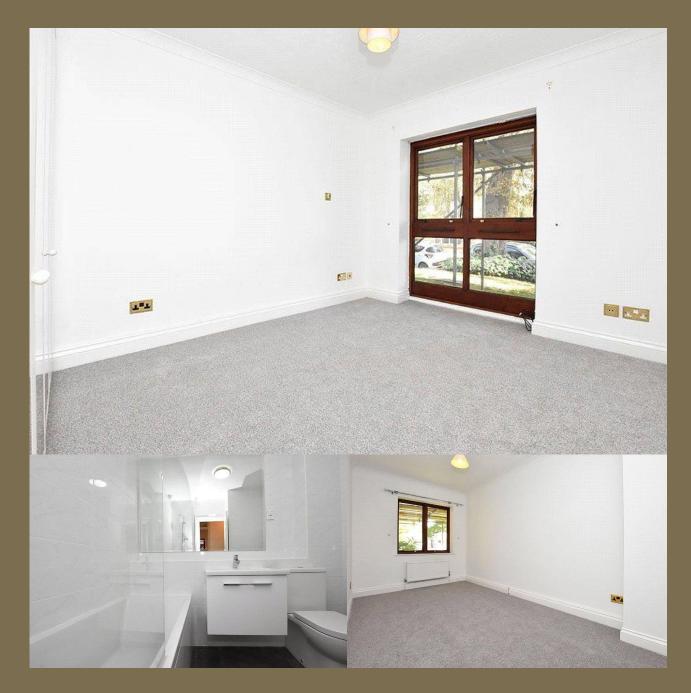

Offers Over: £400,000

This spacious property offers accommodation to include, entrance hall, modern kitchen with appliances, light and airy living room leading to private courtyard style garden There are two double bedrooms, the principal room benefitting from built in storage and en suite shower facilities, and a bathroom. Externally this home enjoys its own, private garden, an allocated parking space and use of well-maintained communal gardens.

## Entrance Hall

Living/Dining 5.49m x 4.31m (18' x 14'2").

Kitchen 2.96m x 2.46m (9'9" x 8'1").

Bedroom 1 3.77m x 3.06m (12'4" x 10').

Ensuite Shower Room

Bedroom 2 5.46m x 2.46m (17'11" x 8'1").

Bathroom

Allocated Parking