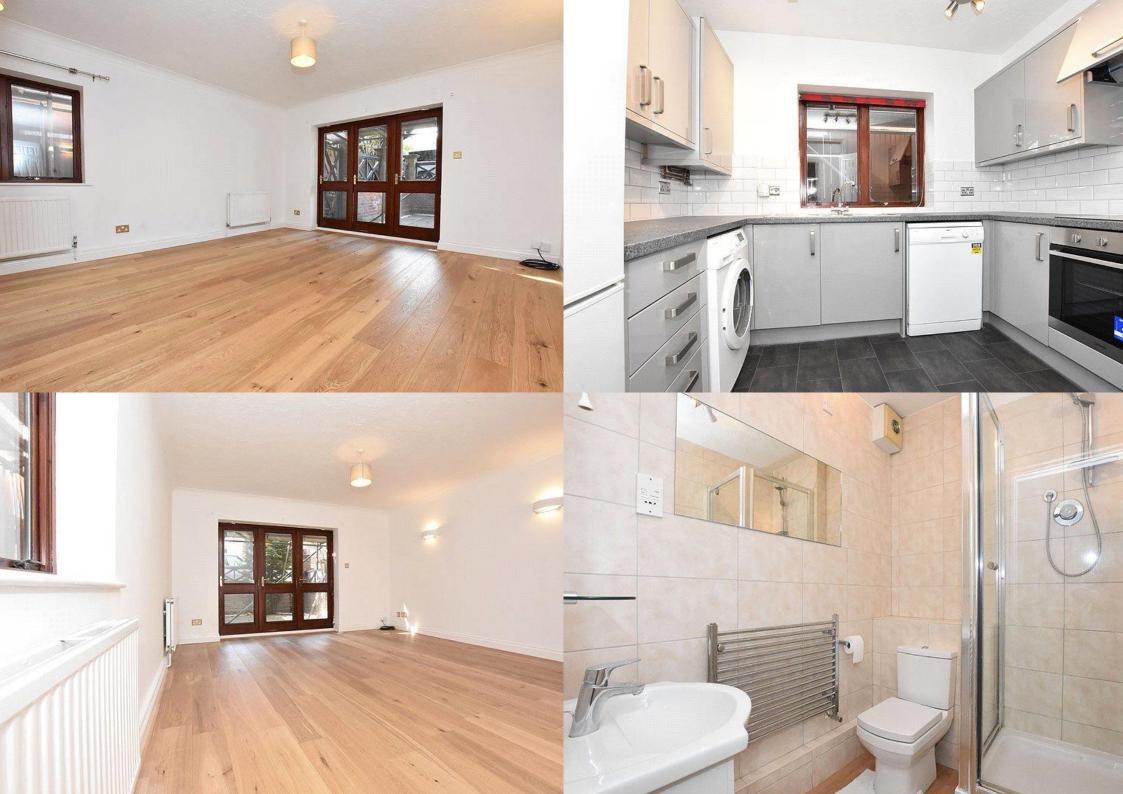

Offers Over: £400,000

This spacious property offers accommodation to include, entrance hall, modern kitchen with appliances, light and airy living room leading to private courtyard style garden There are two double bedrooms, the principal room benefitting from built in storage and en suite shower facilities, and a bathroom. Externally this home enjoys its own, private garden, an allocated parking space and use of well-maintained communal gardens.

## Entrance Hall

Living/Dining 5.49m x 4.31m (18' x 14'2").

Kitchen 2.96m x 2.46m (9'9" x 8'1").

Bedroom 1 3.77m x 3.06m (12'4" x 10').

Ensuite Shower Room

Bedroom 2 5.46m x 2.46m (17'11" x 8'1").

Bathroom

Allocated Parking