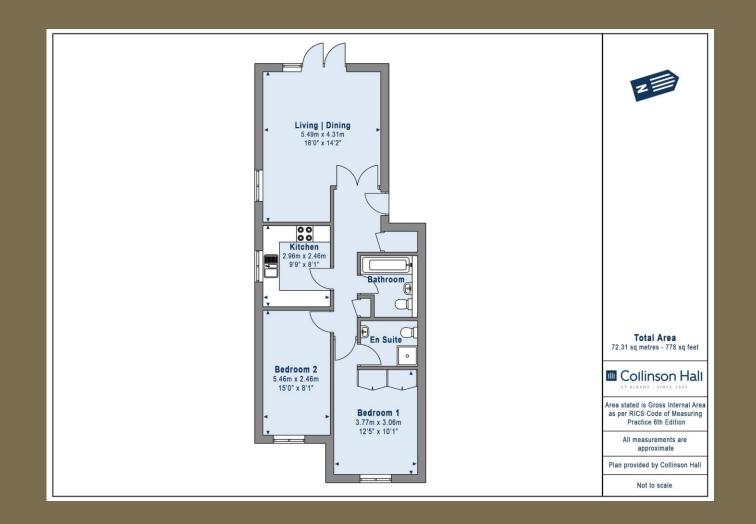

## Entrance Hall

Living/Dining 5.49m x 4.31m (18' x 14'2").

Kitchen 2.96m x 2.46m (9'9" x 8'1").

Bedroom 1 3.77m x 3.06m (12'4" x 10').

Ensuite Shower Room

Bedroom 2 5.46m x 2.46m (17'11" x 8'1").

Bathroom

Allocated Parking