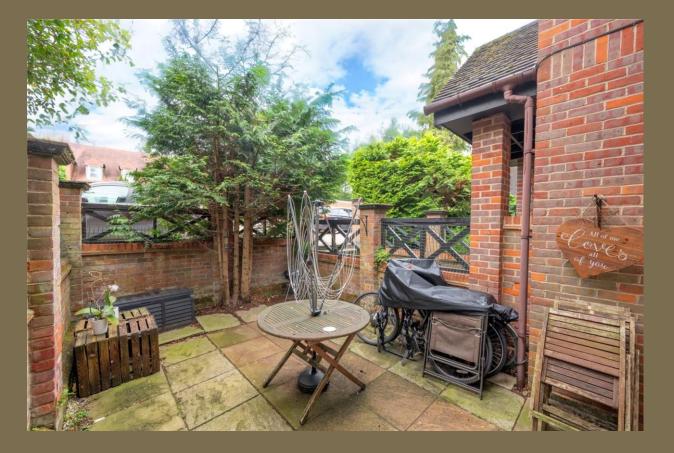

Over: £400,000

This spacious property offers accommodation to include, entrance hall, modern kitchen with appliances, light and airy living room leading to private courtyard style garden There are two double bedrooms, the principal room benefitting from built in storage and en suite shower facilities, and a bathroom. Externally this home enjoys its own, private garden, an allocated parking space and use of well-maintained communal gardens.

EPC Rating: C 73 Council Tax Band: E Lease Information: 125 years from 1 January 1990, 90 years remaining.







## Entrance Hall

Living/Dining 5.49m x 4.31m (18' x 14'2").

Kitchen 2.96m x 2.46m (9'9" x 8'1").

Bedroom 1 3.77m x 3.06m (12'4" x 10').

Ensuite Shower Room

Bedroom 2 5.46m x 2.46m (17'11" x 8'1").

Bathroom

Allocated Parking

Garden







## PLEASE NOTE

These particulars do not constitute an offer or contract in whole or in part. Please note that these details have been prepared for prospective purchasers as a general guide. We have endeavoured to be accurate in their preparation, but any intending purchaser should not rely on them as statements or representations of fact. In respect of the floor plans, these are for illustrative purposes only and room sizes are approximate and rounded: they are taken between internal wall surfaces and therefore may include cupboards/shelves, etc. No responsibility is taken for any error. Accordingly they should not be relied upon for carpets and furnishings. The services, systems and appliances at the property have not been tested and no guarantee as to their operability or efficien