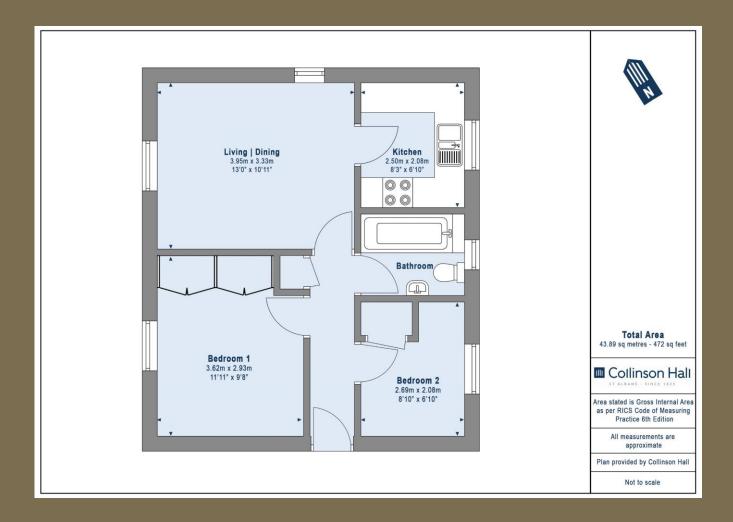

EPC Rating: C 72 Council Tax Band:

Lease Information: 999 years from 1 September

2001, 976 years remaining.

Entrance Hall

Living/Dining 3.95m x 3.33m (13' x 10'11").

Kitchen 2.50m x 2.08m (8'2" x 6'10").

Bedroom 1 3.62m x 2.93m (11'11" x 9'7").

Bedroom 2 2.69m x 2.08m (8'10" x 6'10").

Bathroom