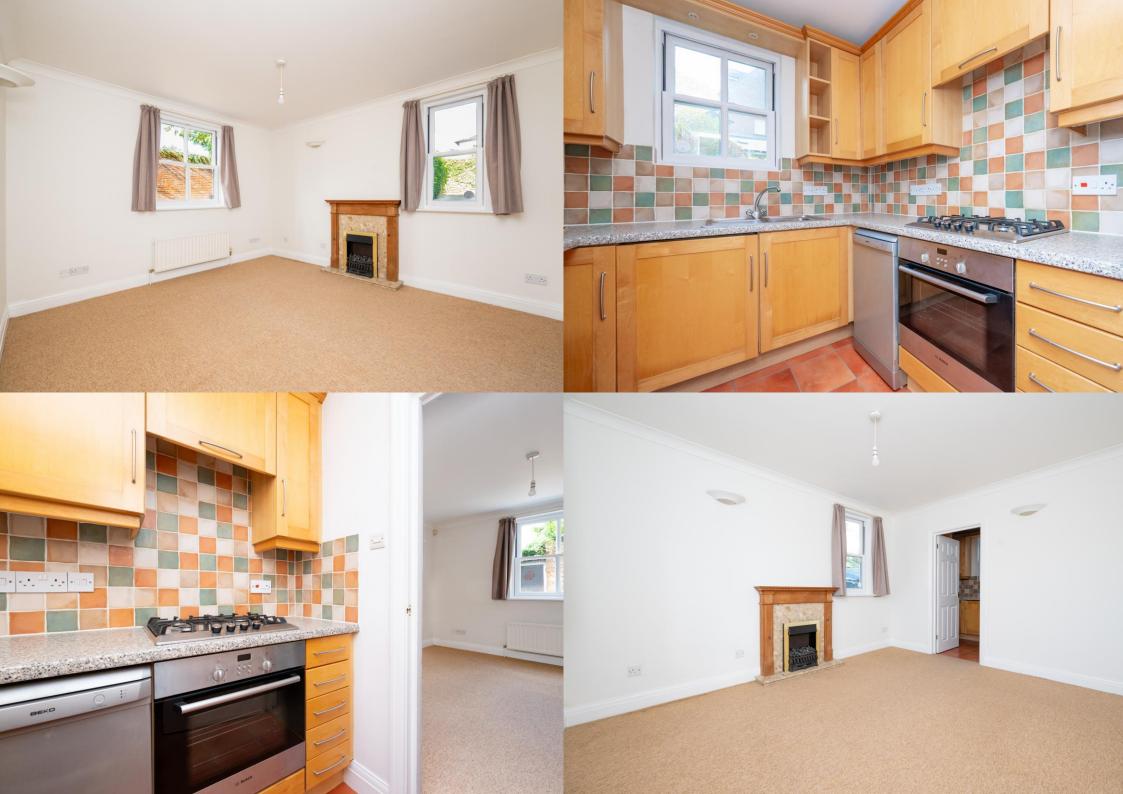

**Guide Price: £325,000** 

The accommodation comprises an entrance hall, dual aspect sitting room, separate kitchen, main bedroom benefitting from built in wardrobes, bedroom two, and bathroom. Outside the property benefits from two allocated parking spaces, making this an ideal first-time purchase, or a pied-a-terre due to its excellent location.

EPC Rating: C 72 Council Tax Band:

Lease Information: 999 years from 1 September

2001, 976 years remaining.

Entrance Hall

Living/Dining 3.95m x 3.33m (13' x 10'11").

Kitchen 2.50m x 2.08m (8'2" x 6'10").

Bedroom 1 3.62m x 2.93m (11'11" x 9'7").