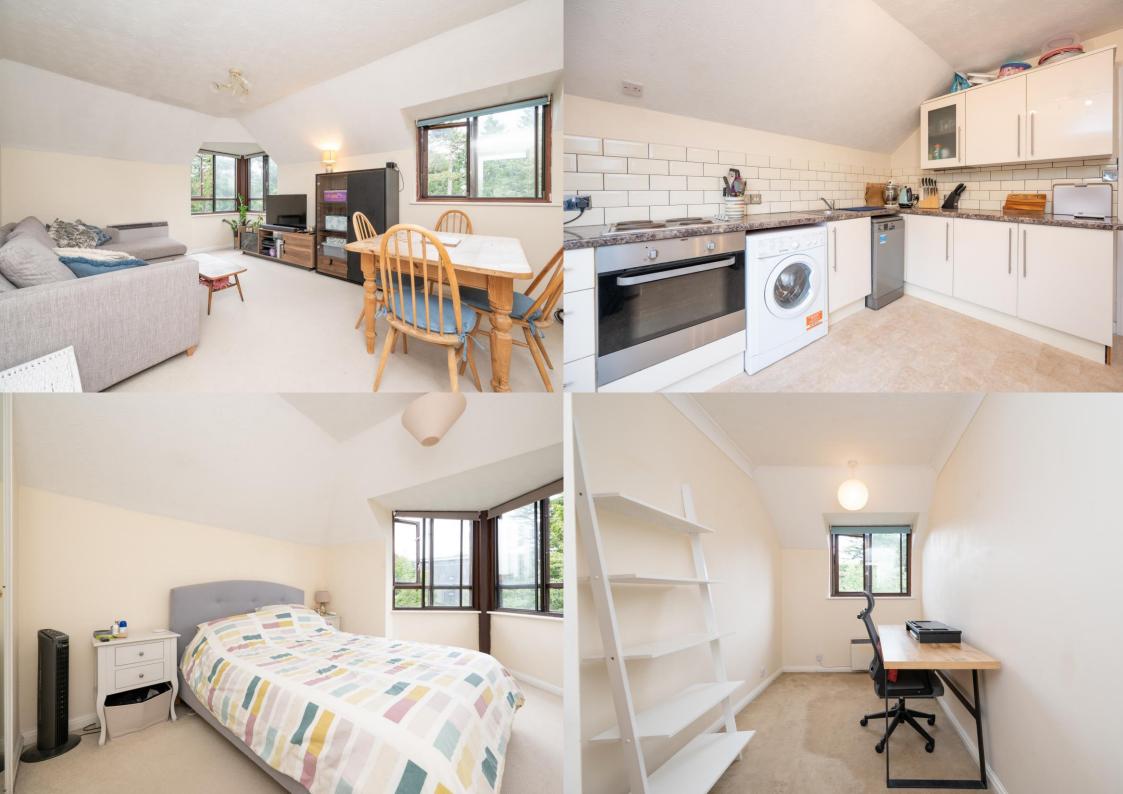

A well presented centrally located TWO BEDROOM PENTHOUSE apartment in a sought-after development close to the Thameslink Station. \*INCLUDES WATER RATES\*

£1,650 per month

To Let Unfurnished

12 Month Tenancy

White Goods: Fridge, Freezer, Oven, Hob, Dishwasher and Washing Machine

Allocated parking space

EPC Rating: D (64)

Council Tax band: D

Available from: 1st of November 2024

Viewings: Saturday 7th September, between 9.30-11.30am. Please call the office for an appointment.