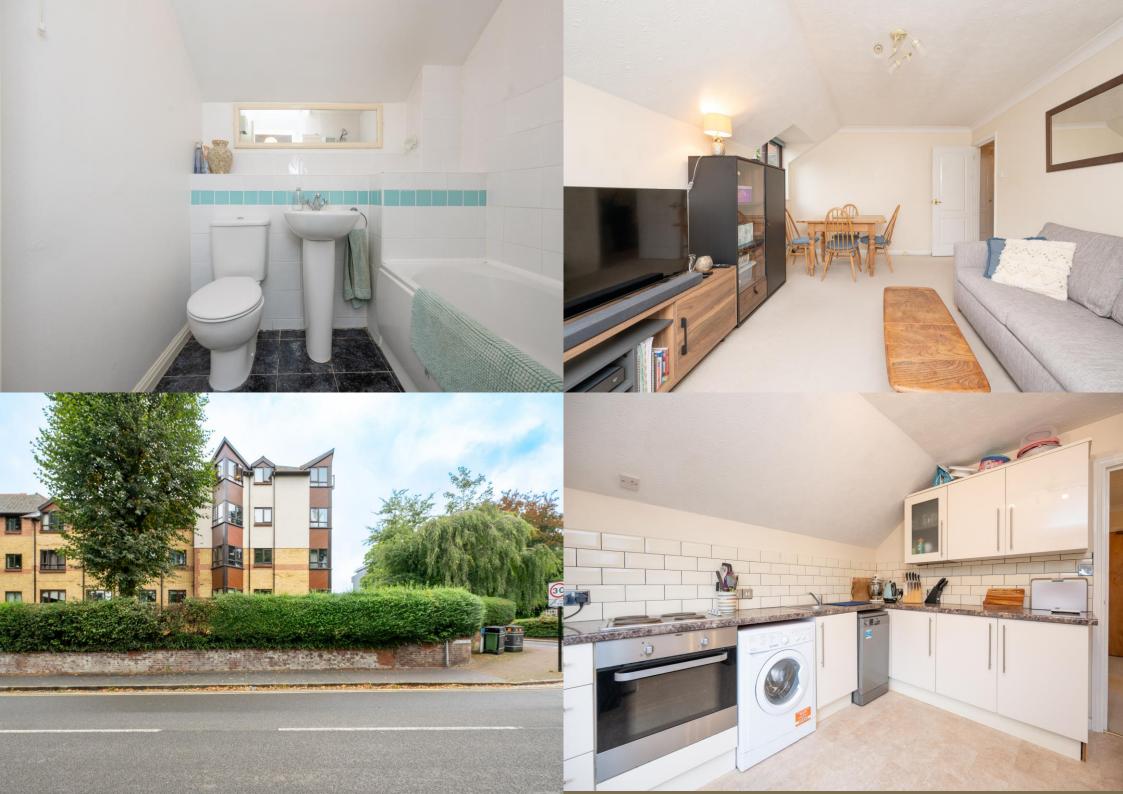

A well presented centrally located TWO BEDROOM PENTHOUSE apartment in a sought-after development close to the Thameslink Station. \*INCLUDES WATER RATES\*

£1,650 per month

To Let Unfurnished

12 Month Tenancy

White Goods: Fridge, Freezer, Oven, Hob, Dishwasher and Washing Machine

Allocated parking space

EPC Rating: D (64)

Council Tax band: D

Available from: 1st of November 2024

Viewings: Saturday 7th September, between 9.30-11.30am. Please call the office for an appointment.