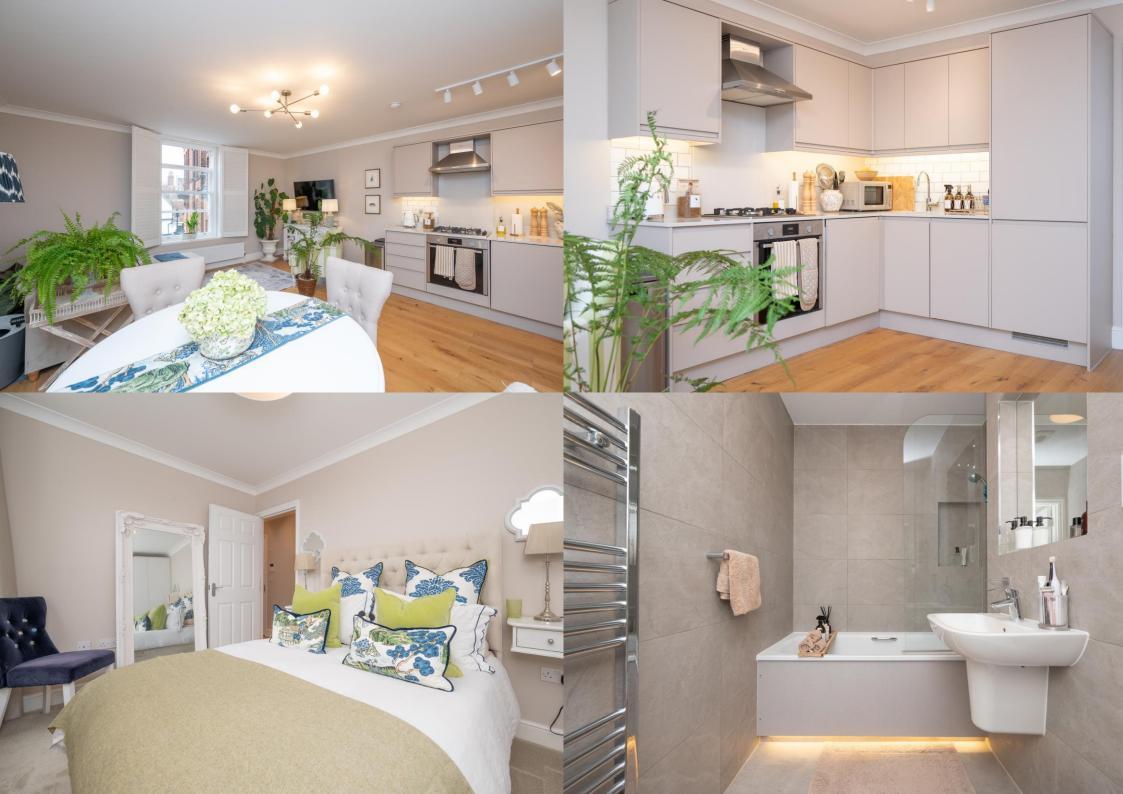

**Guide Price: £325,000** 

This bright, contemporary apartment is awash with natural light and beautifully presented.

Offering exquisite décor throughout, the accommodation benefits from a modern luxury kitchen with integrated appliances, an open-plan lounge with dining space featuring bespoke shutters, a spacious main bedroom with fitted wardrobes, and a modern bathroom.

EPC Rating: C 80 Council Tax Band: C

Lease Information: 999 years from 14/01/2021,

995 years remaining.

Entrance Hall

Kitchen/Living/Dining 5.88m x 4.43m (19'3" x 14'6").

Bedroom 3.93m x 2.64m (12'11" x 8'8").

Storage

Bathroom