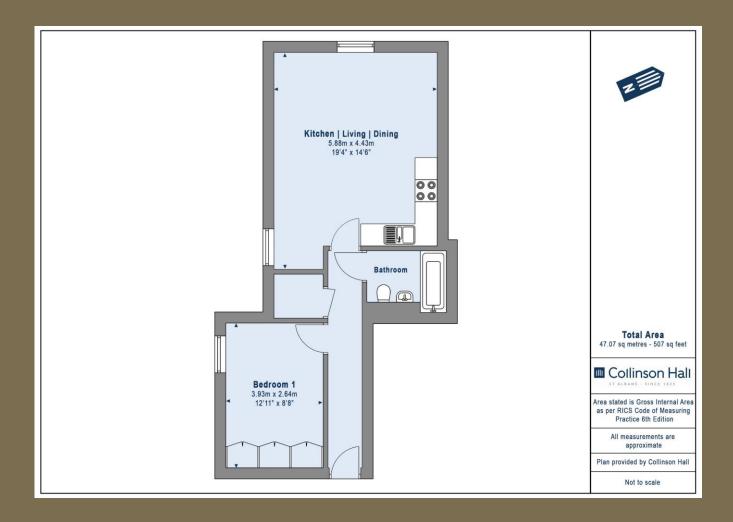

EPC Rating: C 80 Council Tax Band: C

Lease Information: 999 years from 14/01/2021,

995 years remaining.

Entrance Hall

Kitchen/Living/Dining 5.88m x 4.43m (19'3" x 14'6").

Bedroom 3.93m x 2.64m (12'11" x 8'8").

Storage

Bathroom