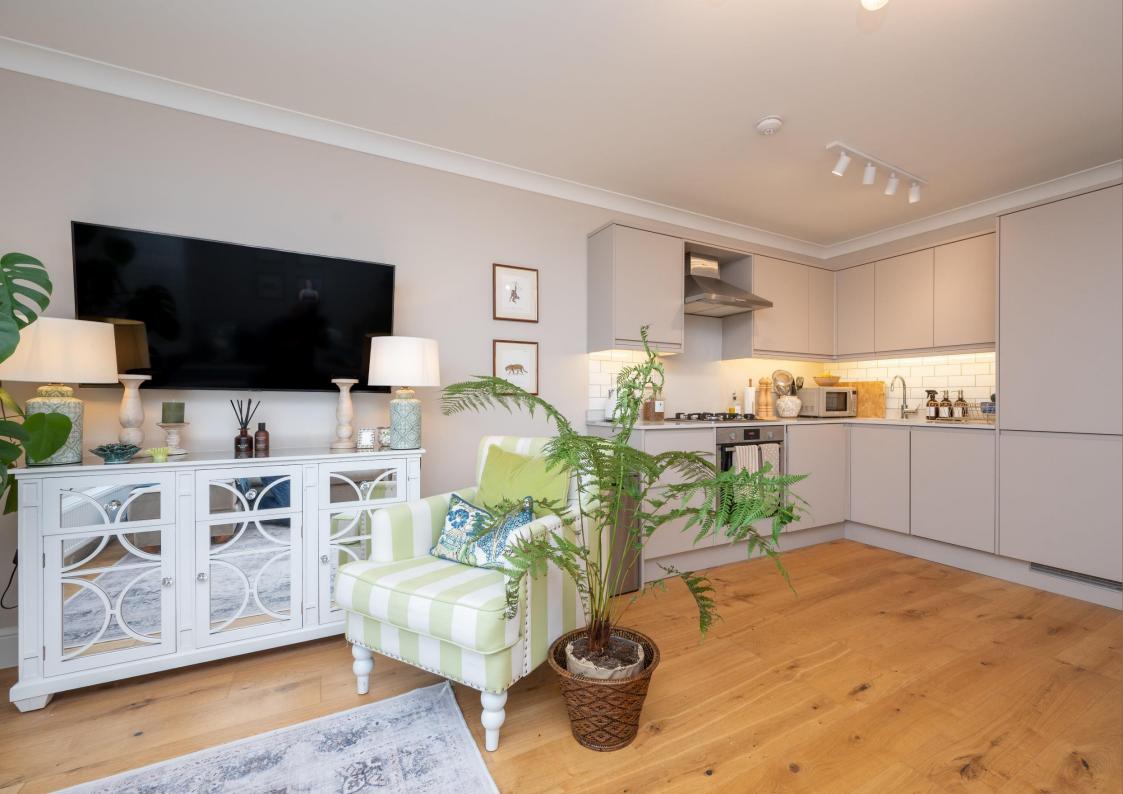

**Guide Price: £325,000** 

This bright, contemporary apartment is awash with natural light and beautifully presented.

Offering exquisite décor throughout, the accommodation benefits from a modern luxury kitchen with integrated appliances, an open-plan lounge with dining space featuring bespoke shutters, a spacious main bedroom with fitted wardrobes, and a modern bathroom.

EPC Rating: C 80 Council Tax Band: C

Lease Information: 999 years from 14/01/2021,

995 years remaining.

Entrance Hall

Kitchen/Living/Dining 5.88m x 4.43m (19'3" x 14'6").

Bedroom 3.93m x 2.64m (12'11" x 8'8").