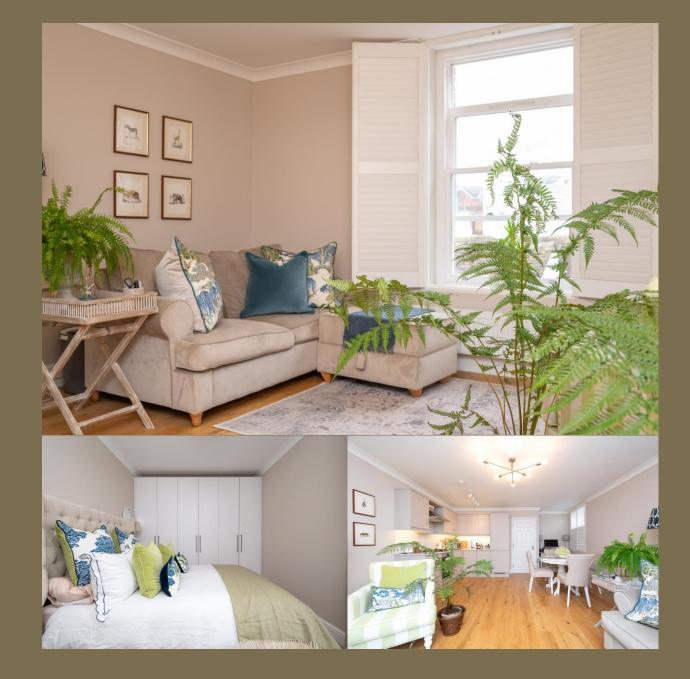

**Guide Price: £325,000** 

This bright, contemporary apartment is awash with natural light and beautifully presented.

Offering exquisite décor throughout, the accommodation benefits from a modern luxury kitchen with integrated appliances, an open-plan lounge with dining space featuring bespoke shutters, a spacious main bedroom with fitted wardrobes, and a modern bathroom.

EPC Rating: C 80 Council Tax Band: C

Lease Information: 999 years from 14/01/2021,

995 years remaining.

Entrance Hall

Kitchen/Living/Dining 5.88m x 4.43m (19'3" x 14'6").

Bedroom 3.93m x 2.64m (12'11" x 8'8").