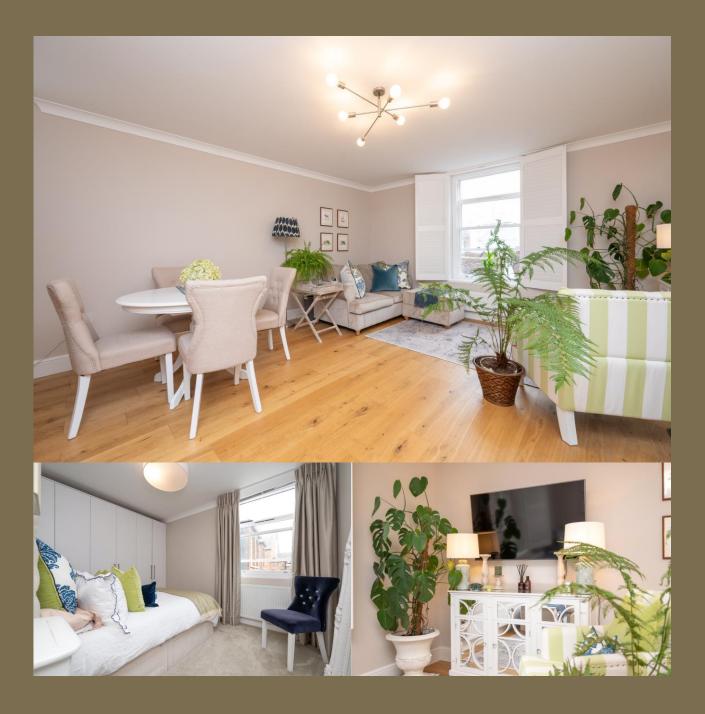

**Guide Price: £325,000** 

This bright, contemporary apartment is awash with natural light and beautifully presented.

Offering exquisite décor throughout, the accommodation benefits from a modern luxury kitchen with integrated appliances, an open-plan lounge with dining space featuring bespoke shutters, a spacious main bedroom with fitted wardrobes, and a modern bathroom.

EPC Rating: C 80 Council Tax Band: C

Lease Information: 999 years from 14/01/2021,

995 years remaining.

Entrance Hall

Kitchen/Living/Dining 5.88m x 4.43m (19'3" x 14'6").

Bedroom 3.93m x 2.64m (12'11" x 8'8").