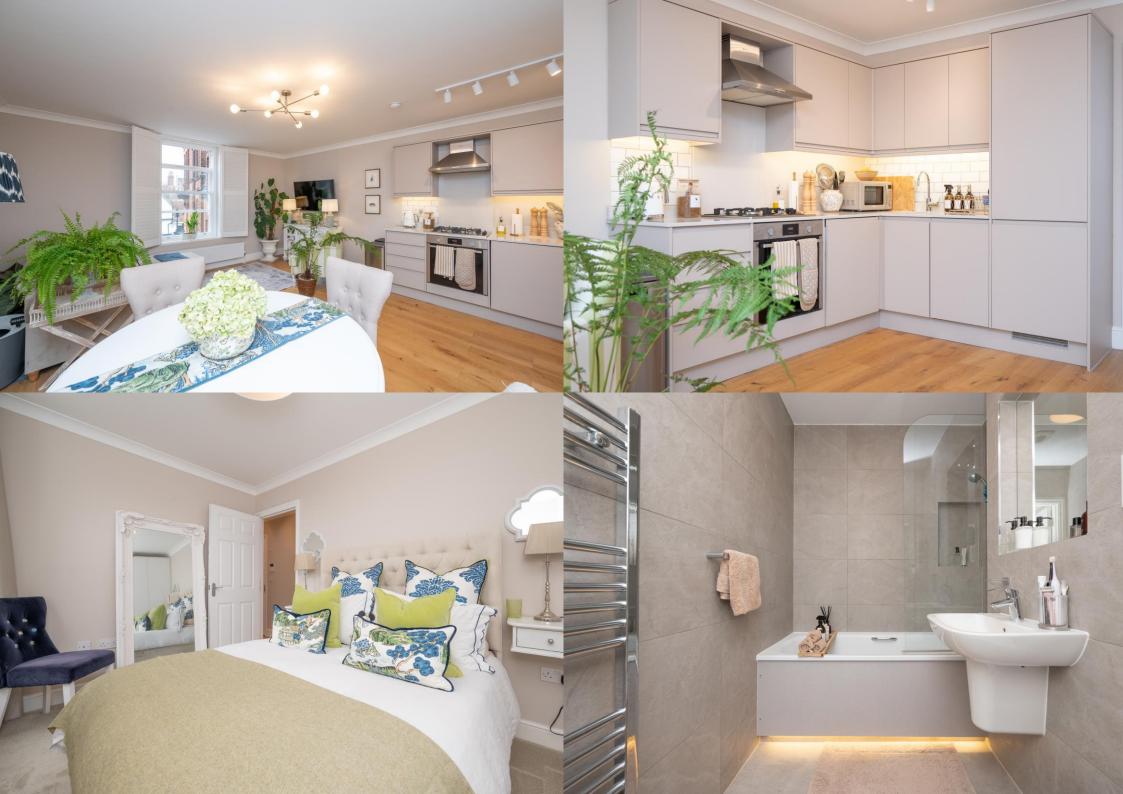

Offers Over: £335,000

This bright, contemporary apartment is awash with natural light and beautifully presented.

Offering exquisite décor throughout, the accommodation benefits from a modern luxury kitchen with integrated appliances, an open-plan lounge with dining space featuring bespoke shutters, a spacious main bedroom with fitted wardrobes, and a modern bathroom.

EPC Rating: C 80 Council Tax Band: C

Lease Information: 999 years from 14/01/2021,

995 years remaining.

Entrance Hall

Kitchen/Living/Dining 5.88m x 4.43m (19'3" x 14'6").

Bedroom 3.93m x 2.64m (12'11" x 8'8").