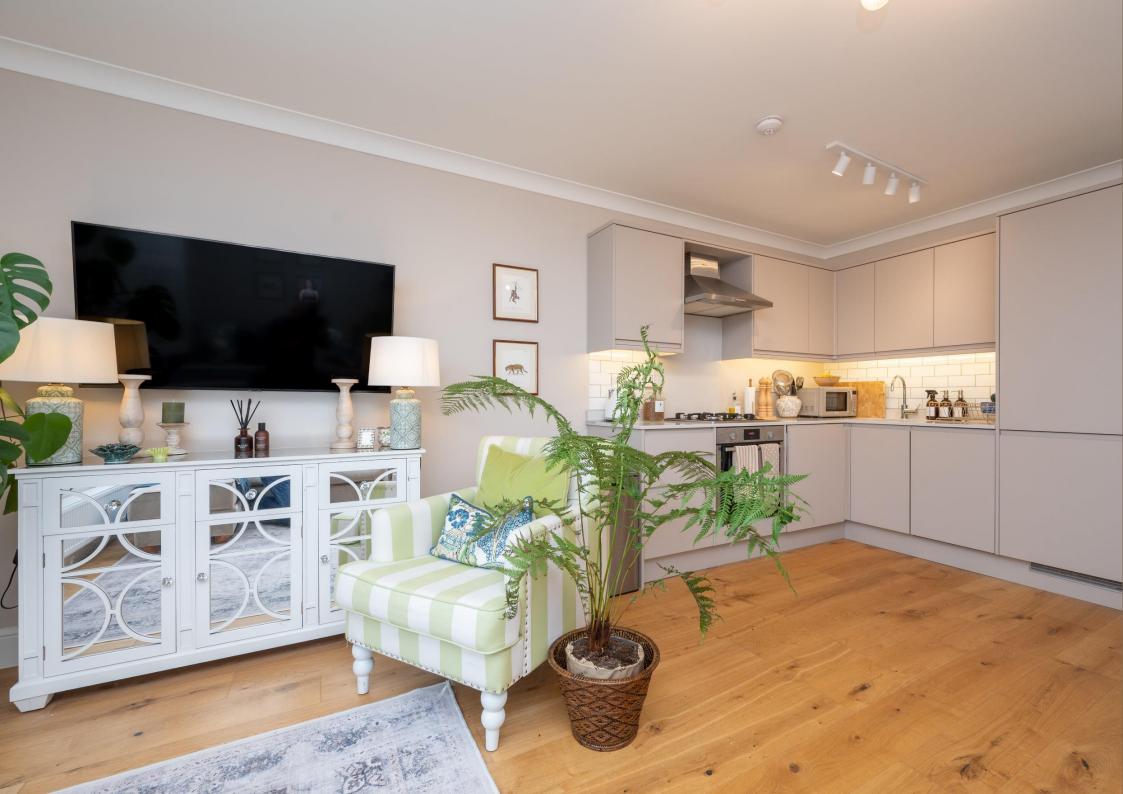

Offers Over: £335,000

This bright, contemporary apartment is awash with natural light and beautifully presented.

Offering exquisite décor throughout, the accommodation benefits from a modern luxury kitchen with integrated appliances, an open-plan lounge with dining space featuring bespoke shutters, a spacious main bedroom with fitted wardrobes, and a modern bathroom.

EPC Rating: C 80 Council Tax Band: C

Lease Information: 999 years from 14/01/2021,

995 years remaining.

Entrance Hall

Kitchen/Living/Dining 5.88m x 4.43m (19'3" x 14'6").

Bedroom 3.93m x 2.64m (12'11" x 8'8").