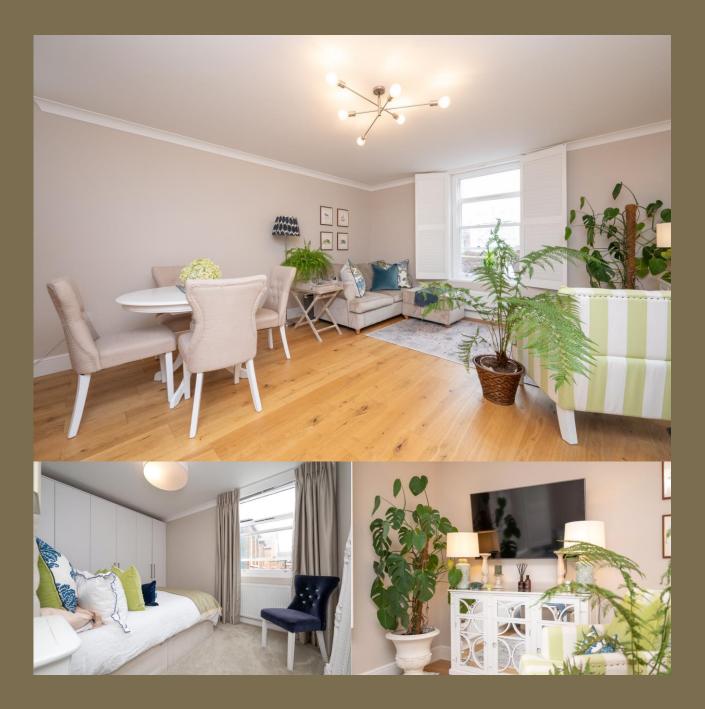

Offers Over: £335,000

This bright, contemporary apartment is awash with natural light and beautifully presented.

Offering exquisite décor throughout, the accommodation benefits from a modern luxury kitchen with integrated appliances, an open-plan lounge with dining space featuring bespoke shutters, a spacious main bedroom with fitted wardrobes, and a modern bathroom.

EPC Rating: C 80 Council Tax Band: C

Lease Information: 999 years from 14/01/2021,

995 years remaining.

Entrance Hall

Kitchen/Living/Dining 5.88m x 4.43m (19'3" x 14'6").

Bedroom 3.93m x 2.64m (12'11" x 8'8").