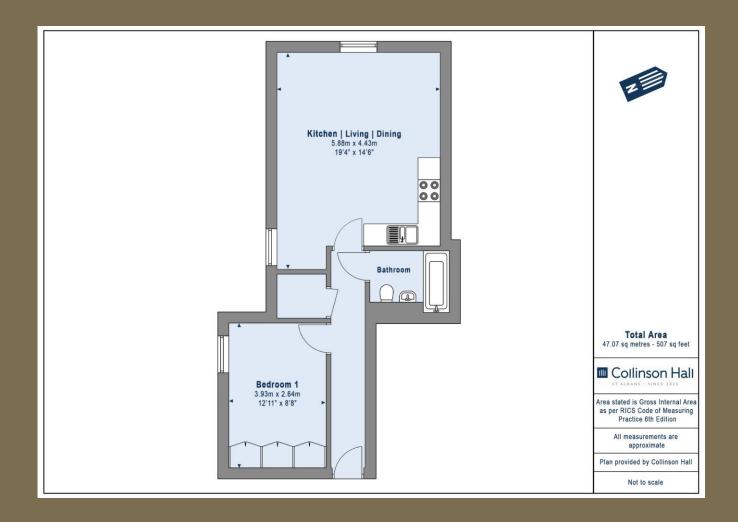

EPC Rating: C 80 Council Tax Band: C

Lease Information: 999 years from 14/01/2021,

995 years remaining.

Entrance Hall

Kitchen/Living/Dining 5.88m x 4.43m (19'3" x 14'6").

Bedroom 3.93m x 2.64m (12'11" x 8'8").

Storage

Bathroom