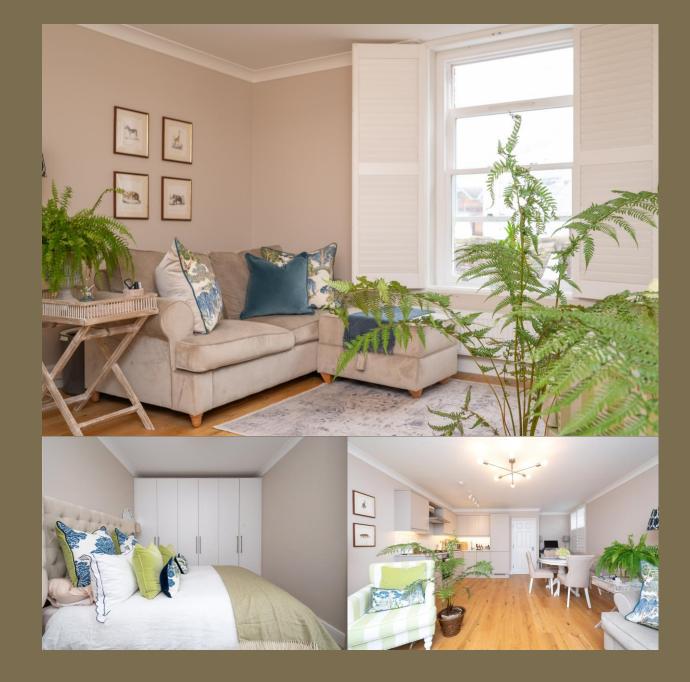

Offers Over: £335,000

This bright, contemporary apartment is awash with natural light and beautifully presented.

Offering exquisite décor throughout, the accommodation benefits from a modern luxury kitchen with integrated appliances, an open-plan lounge with dining space featuring bespoke shutters, a spacious main bedroom with fitted wardrobes, and a modern bathroom.

EPC Rating: C 80 Council Tax Band: C

Lease Information: 999 years from 14/01/2021,

995 years remaining.

Entrance Hall

Kitchen/Living/Dining 5.88m x 4.43m (19'3" x 14'6").

Bedroom 3.93m x 2.64m (12'11" x 8'8").