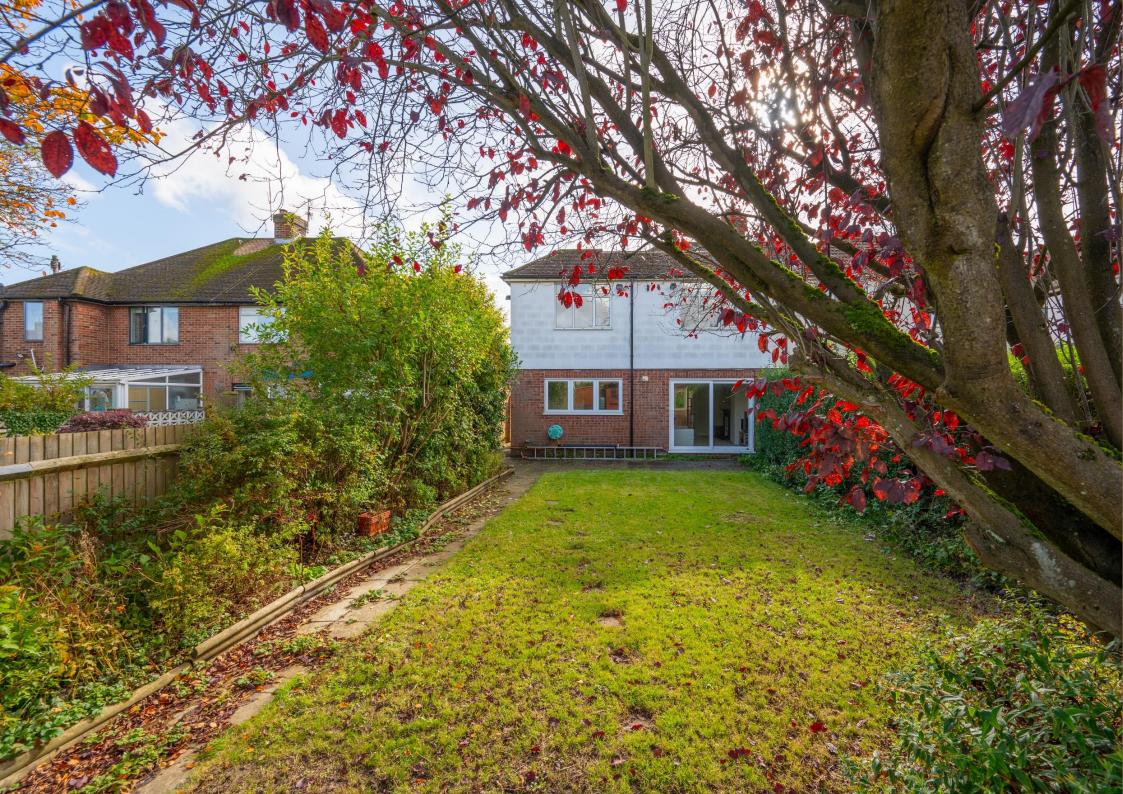

**Guide Price: £1,100,000** 

The property benefits from approximately 1354 square feet of accommodation comprising an entrance porch, entrance hall, guest cloakroom, bay fronted dining room, living room, kitchen, and utility room. On the first floor, there are four bedrooms, family bathroom and a separate shower room. Outside, the driveway provides off road parking with side access to a substantial rear garden.

Bedroom 2 3.94m x 3.28m (12'11" x 10'9").

Shower Room

Bedroom 3 3.97m x 2.14m (13' x 7').

Bedroom 4 2.55m x 2.41m (8'4" x 7'11").

Bathroom

Garden