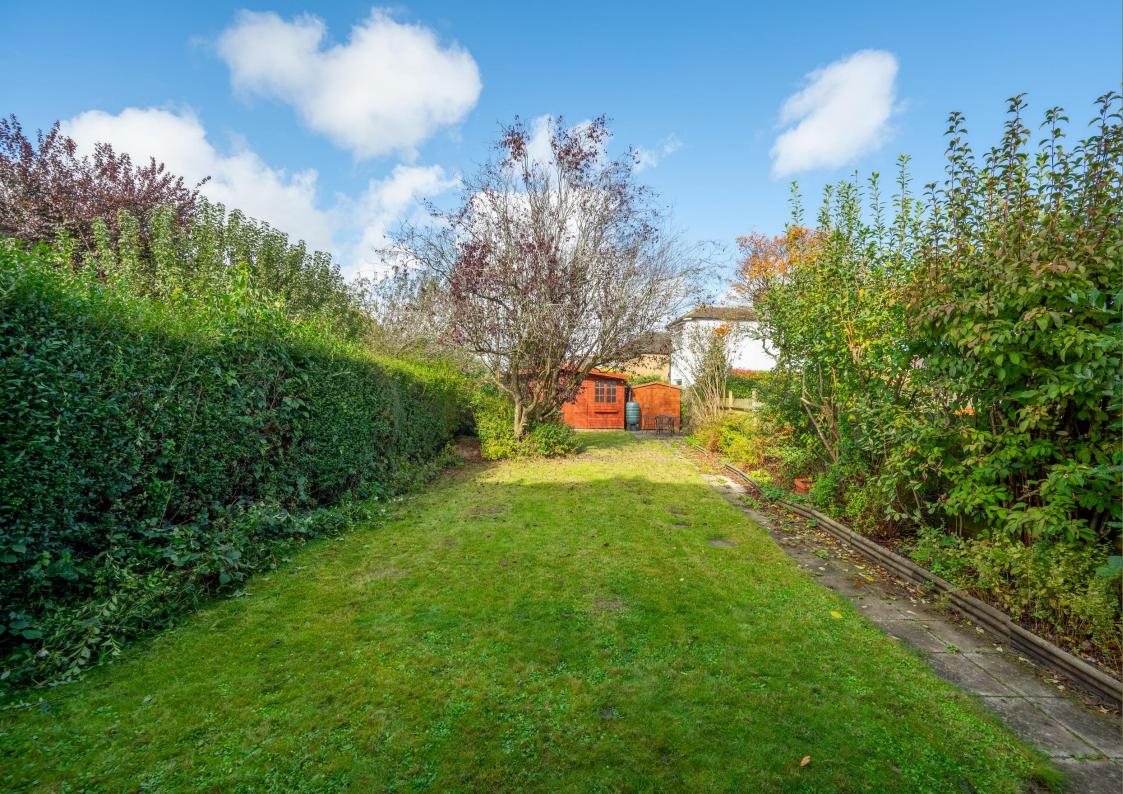

**Guide Price: £1,100,000** 

The property benefits from approximately 1354 square feet of accommodation comprising an entrance porch, entrance hall, guest cloakroom, bay fronted dining room, living room, kitchen, and utility room. On the first floor, there are four bedrooms, family bathroom and a separate shower room. Outside, the driveway provides off road parking with side access to a substantial rear garden.

Bedroom 2 3.94m x 3.28m (12'11" x 10'9").

Shower Room

Bedroom 3 3.97m x 2.14m (13' x 7').

Bedroom 4 2.55m x 2.41m (8'4" x 7'11").

Bathroom

Garden