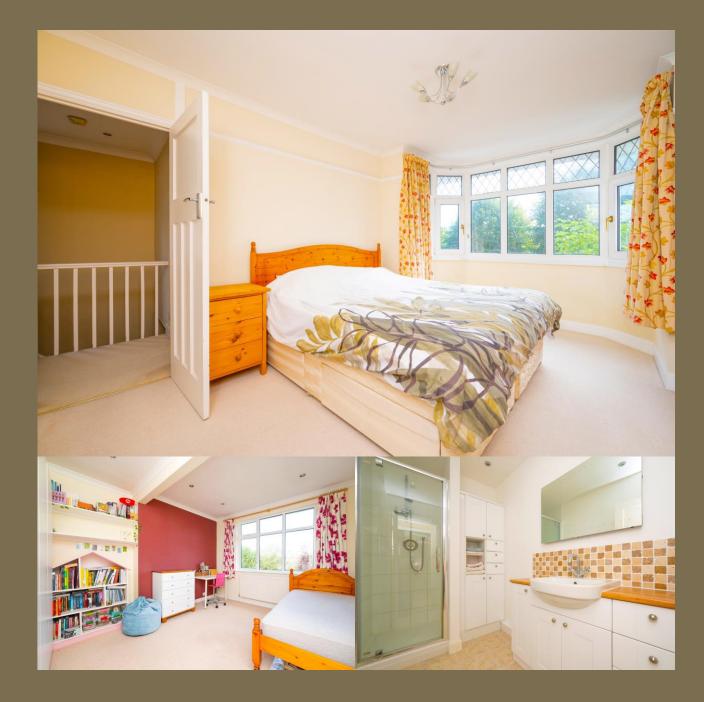

EPC Rating: E 53 Council Tax Band: F

Entrance Hall

Dining Room 4.37m x 3.81m (14'4" x 12'6").

Living Room 5.81m x 3.48m (19'1" x 11'5").

Kitchen 3.98m x 3.77m (13'1" x 12'4").

**Utility Room** 

Cloakroom

Bedroom 1 4.53m x 3.48m (14'10" x 11'5").

Bedroom 2 3.94m x 3.28m (12'11" x 10'9").

Shower Room

Bedroom 3 3.97m x 2.14m (13' x 7').

Bedroom 4 2.55m x 2.41m (8'4" x 7'11").

Bathroom

Garden