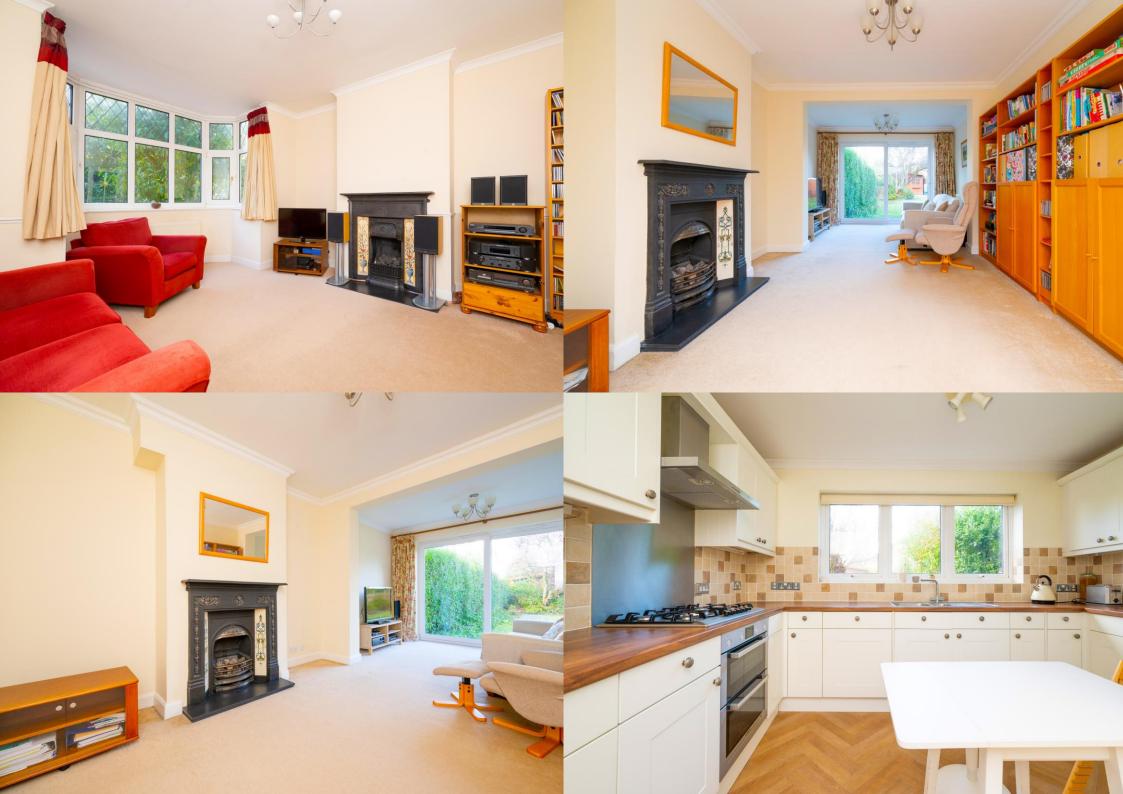

**Guide Price: £1,100,000** 

The property benefits from approximately 1354 square feet of accommodation comprising an entrance porch, entrance hall, guest cloakroom, bay fronted dining room, living room, kitchen, and utility room. On the first floor, there are four bedrooms, family bathroom and a separate shower room. Outside, the driveway provides off road parking with side access to a substantial rear garden.

EPC Rating: E 53 Council Tax Band: F

Entrance Hall

Dining Room 4.37m x 3.81m (14'4" x 12'6").

Living Room 5.81m x 3.48m (19'1" x 11'5").

Kitchen 3.98m x 3.77m (13'1" x 12'4").

**Utility Room** 

Cloakroom

Bedroom 1 4.53m x 3.48m (14'10" x 11'5").