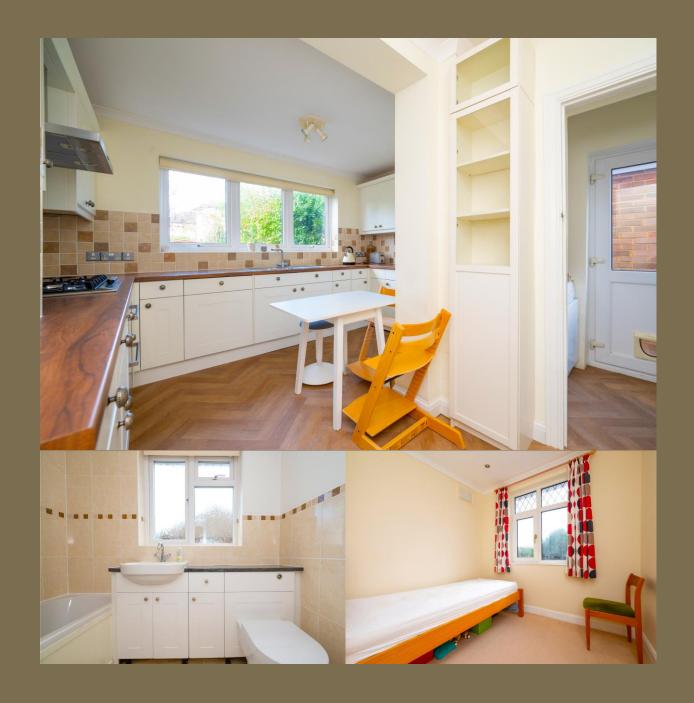

**Guide Price: £1,100,000** 

The property benefits from approximately 1354 square feet of accommodation comprising an entrance porch, entrance hall, guest cloakroom, bay fronted dining room, living room, kitchen, and utility room. On the first floor, there are four bedrooms, family bathroom and a separate shower room. Outside, the driveway provides off road parking with side access to a substantial rear garden.

EPC Rating: E 53 Council Tax Band: F

Entrance Hall

Dining Room 4.37m x 3.81m (14'4" x 12'6").

Living Room 5.81m x 3.48m (19'1" x 11'5").

Kitchen 3.98m x 3.77m (13'1" x 12'4").

**Utility Room** 

Cloakroom

Bedroom 1 4.53m x 3.48m (14'10" x 11'5").

Bedroom 2 3.94m x 3.28m (12'11" x 10'9").

Shower Room

Bedroom 3 3.97m x 2.14m (13' x 7').

Bedroom 4 2.55m x 2.41m (8'4" x 7'11").

Bathroom

Garden