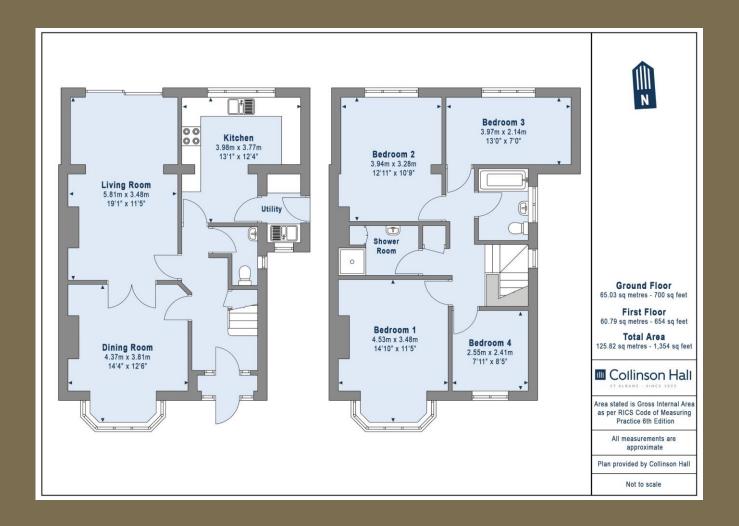

**Guide Price: £1,100,000** 

The property benefits from approximately 1354 square feet of accommodation comprising an entrance porch, entrance hall, guest cloakroom, bay fronted dining room, living room, kitchen, and utility room. On the first floor, there are four bedrooms, family bathroom and a separate shower room. Outside, the driveway provides off road parking with side access to a substantial rear garden.

EPC Rating: E 53 Council Tax Band: F

Entrance Hall

Dining Room 4.37m x 3.81m (14'4" x 12'6").

Living Room 5.81m x 3.48m (19'1" x 11'5").

Kitchen 3.98m x 3.77m (13'1" x 12'4").

**Utility Room** 

Cloakroom

Bedroom 1 4.53m x 3.48m (14'10" x 11'5").

Bedroom 2 3.94m x 3.28m (12'11" x 10'9").

Shower Room

Bedroom 3 3.97m x 2.14m (13' x 7').

Bedroom 4 2.55m x 2.41m (8'4" x 7'11").

Bathroom

Garden